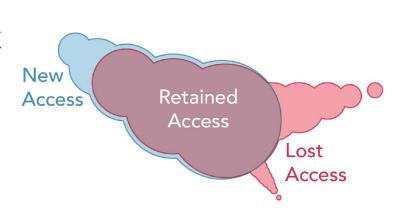

from Sallynoggin - Sallynoggin Road & Pearse Street on weekdays at 12 pm?





### How far can I travel in **45 minutes** from **Sandyford Luas** on **weekdays at 12 pm**?





#### How far can I travel in 45 minutes

## from Santry - Omni Park Shopping Centre on weekdays at 12 pm?





### How far can I travel in **45 minutes** from **Smithfield** on **weekdays at 12 pm**?





### How far can I travel in **45 minutes** from **Swords Main Street** on **weekdays at 12 pm**?





### How far can I travel in **45 minutes** from **Tallaght - The Square** on **weekdays at 12 pm**?





### How far can I travel in **45 minutes** from **Templeogue Village** on **weekdays at 12 pm**?





# How far can I travel in 45 minutes from Terenure - Terenure Road & Rathfarnham Road on weekdays at 12 pm?





### How far can I travel in **45 minutes** from **University College Dublin** - **Belfield** on **weekdays at 12 pm**?