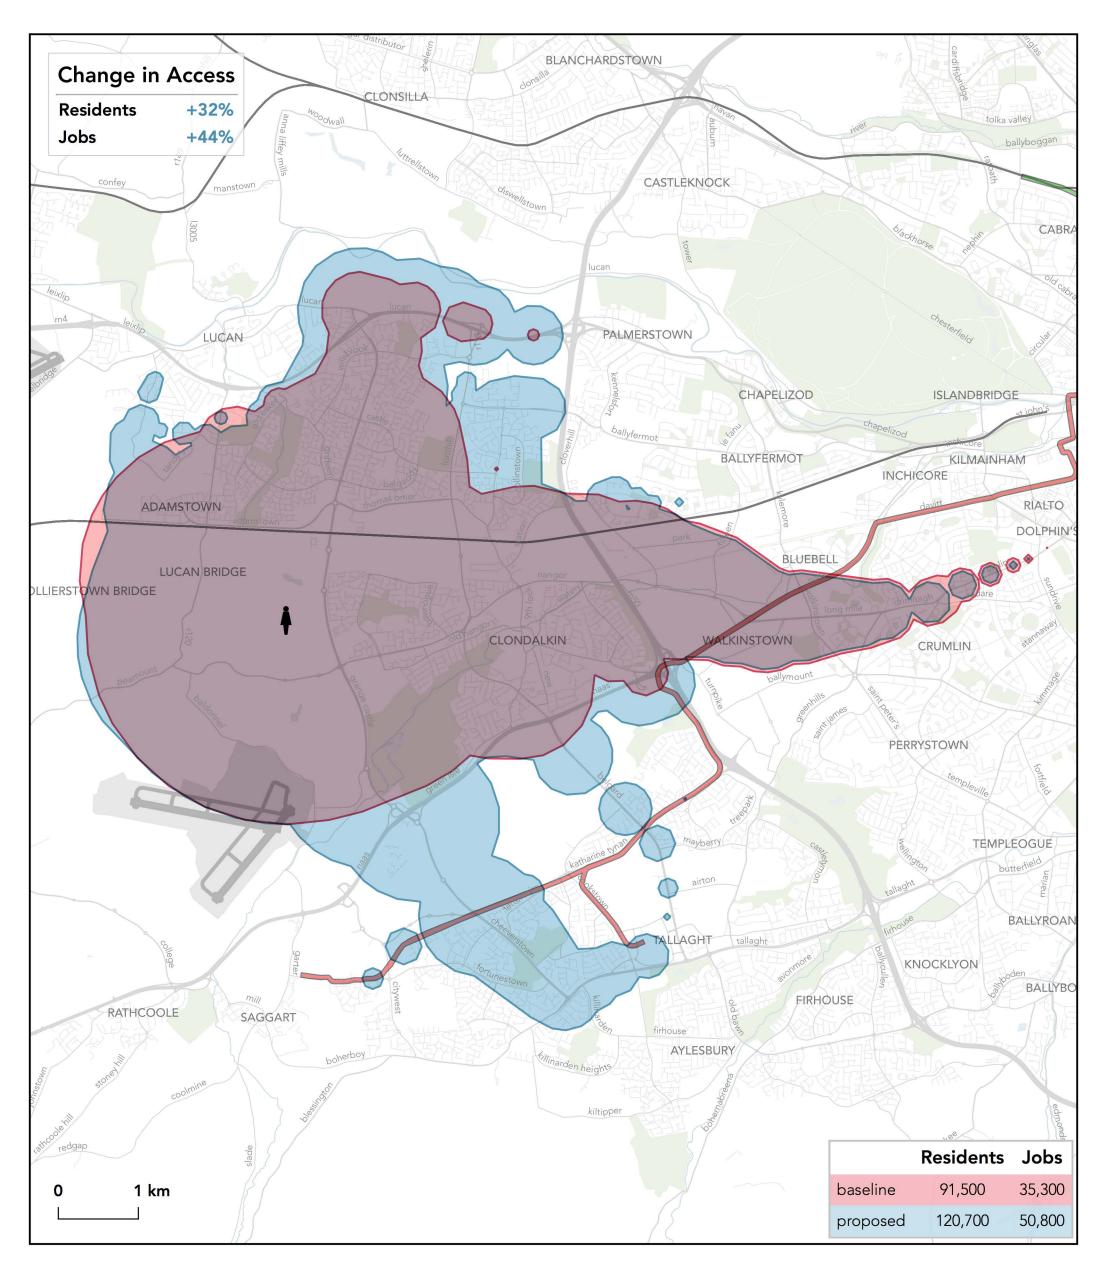

#### How far can I travel in **45 minutes** from **Adamstown Station** on **weekdays at 12 pm**?