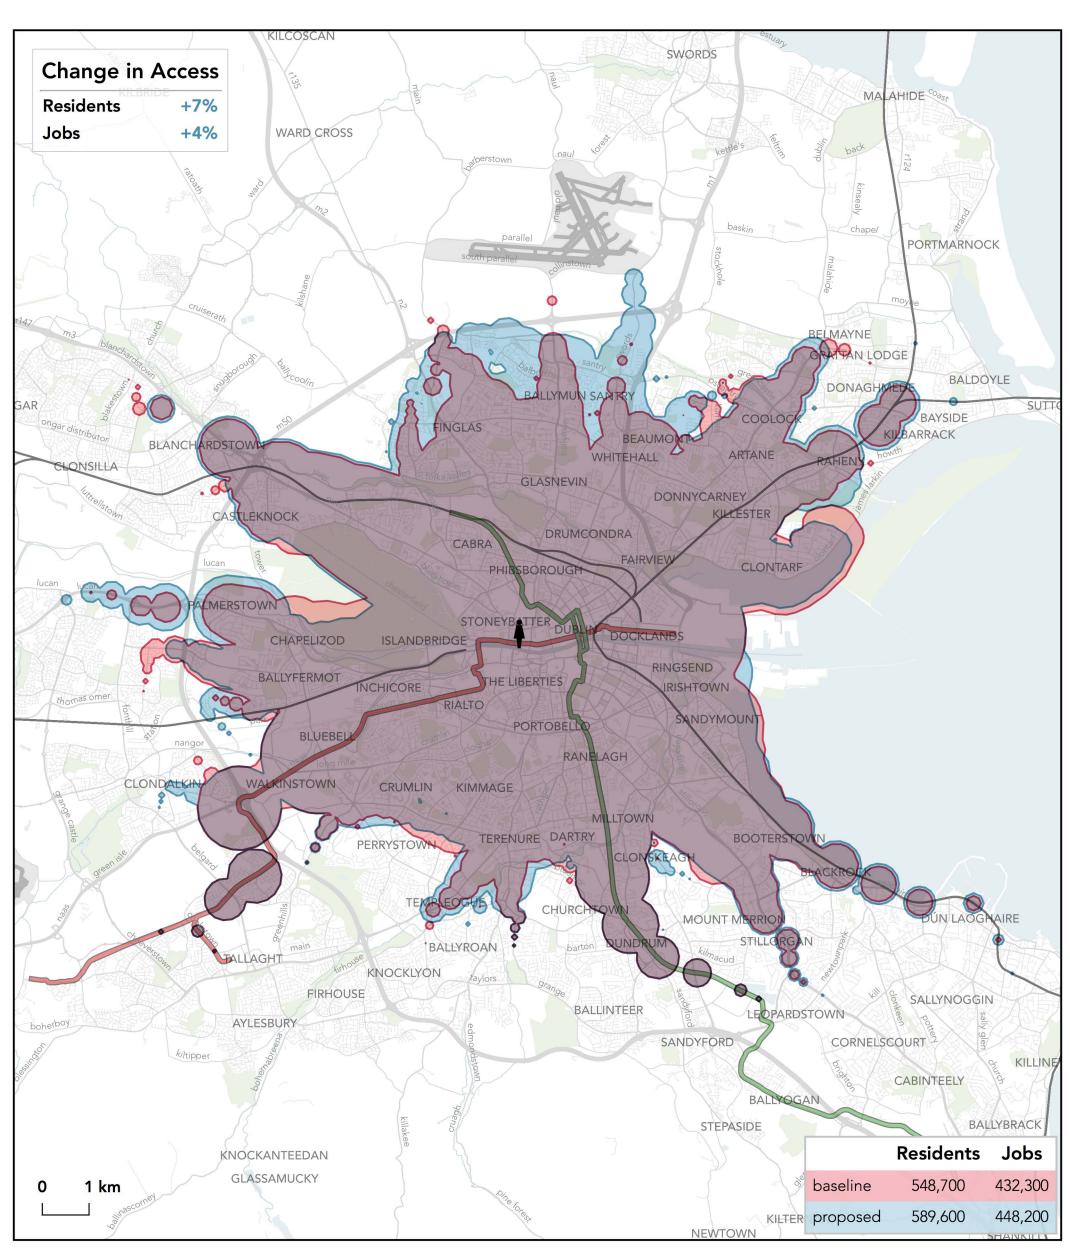

### How far can I travel in **45 minutes** from **Smithfield** on **weekdays at 12 pm**?