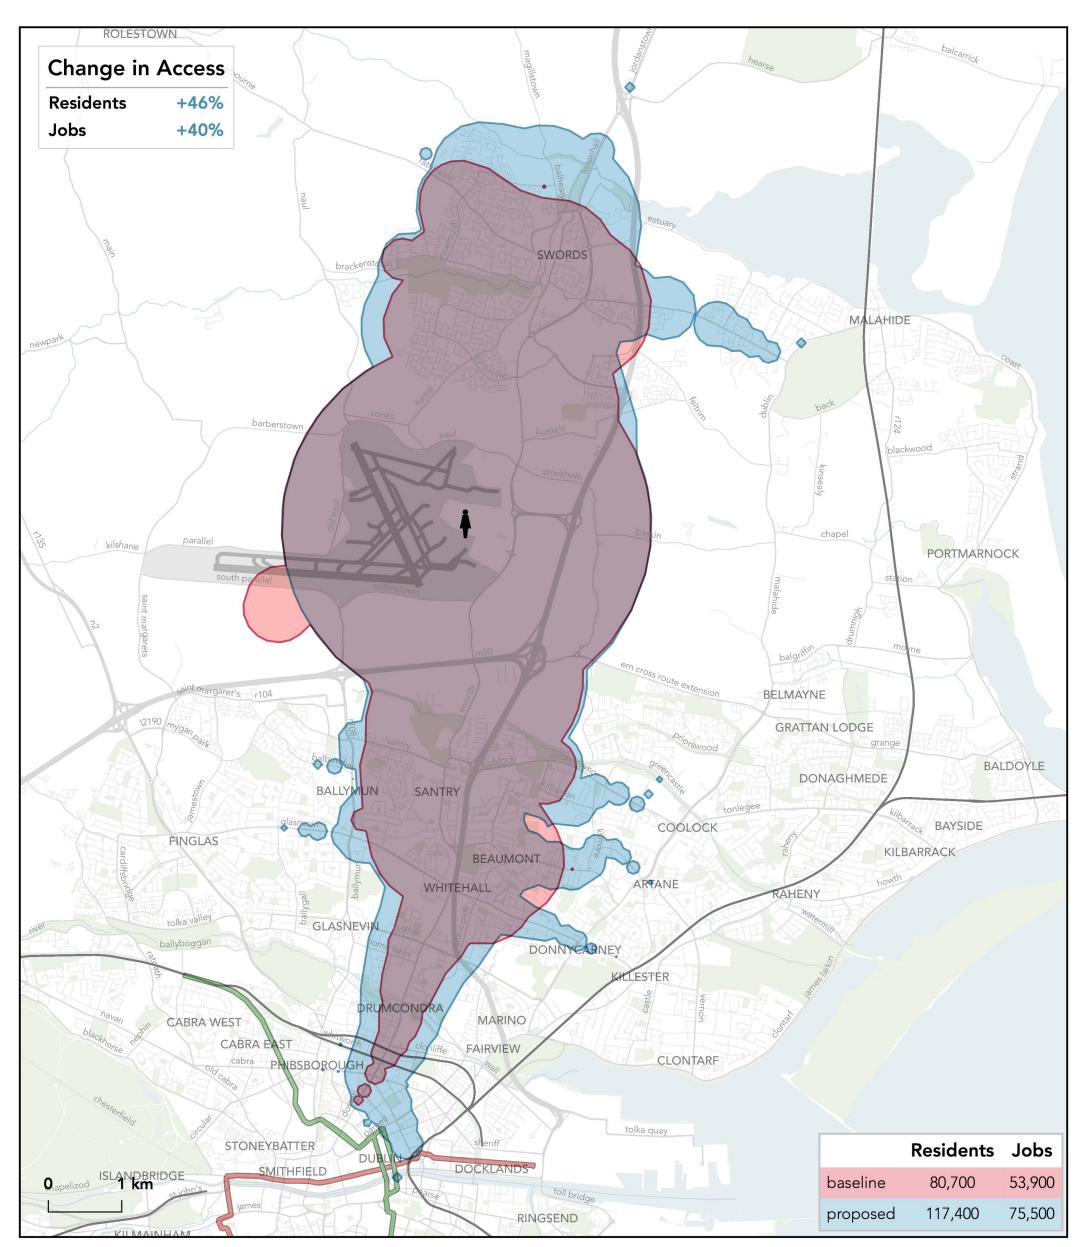

#### How far can I travel in **45 minutes** from **Dublin Airport** on **weekdays at 12 pm**?