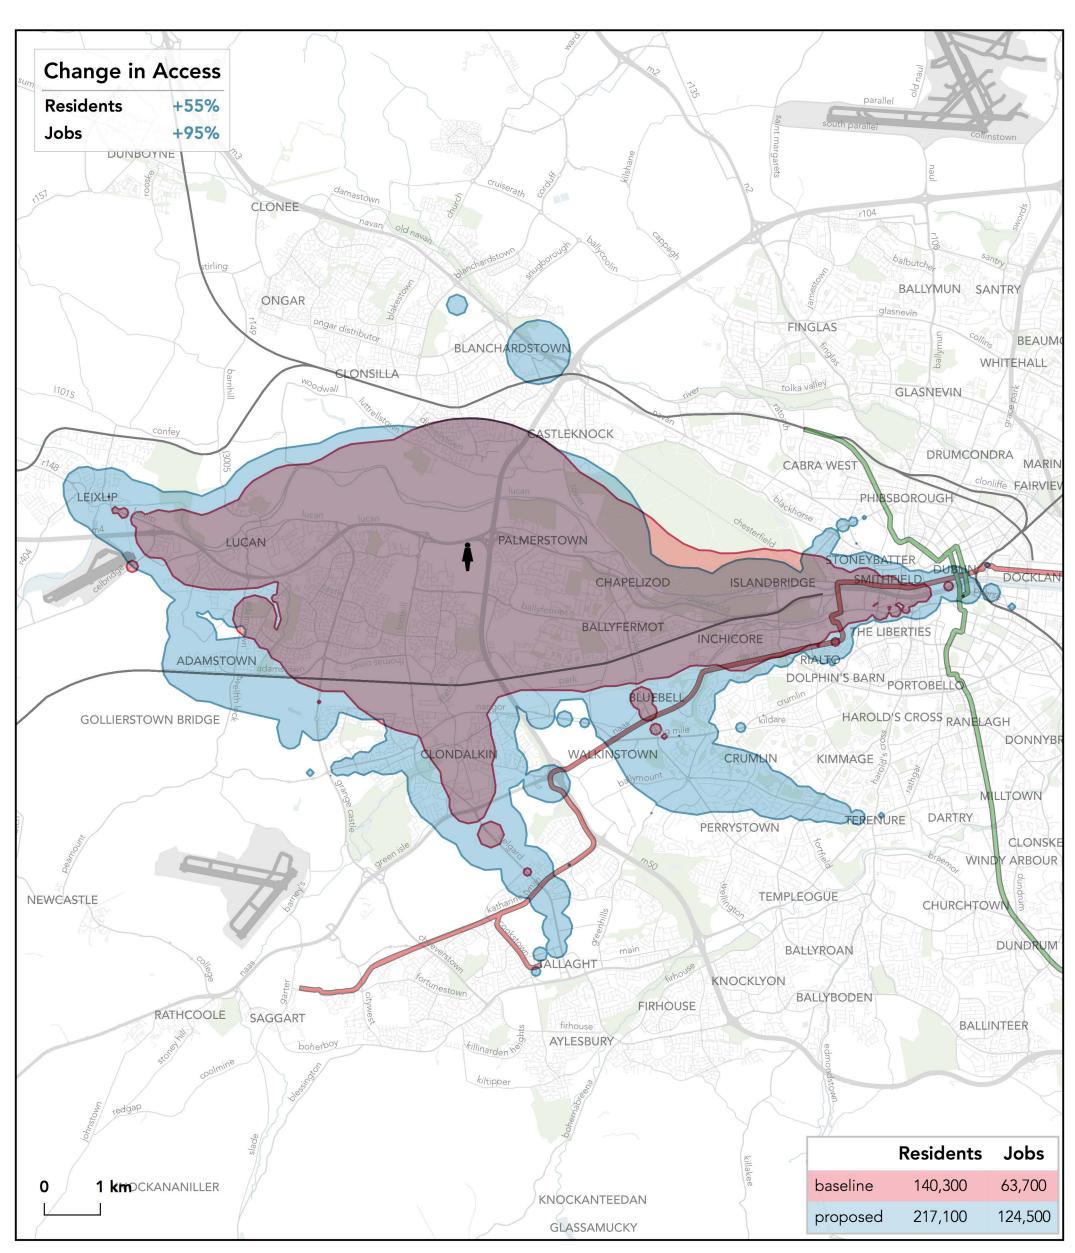

# How far can I travel in 45 minutes from Lucan Village - Main St & The Square on weekdays at 12 pm?