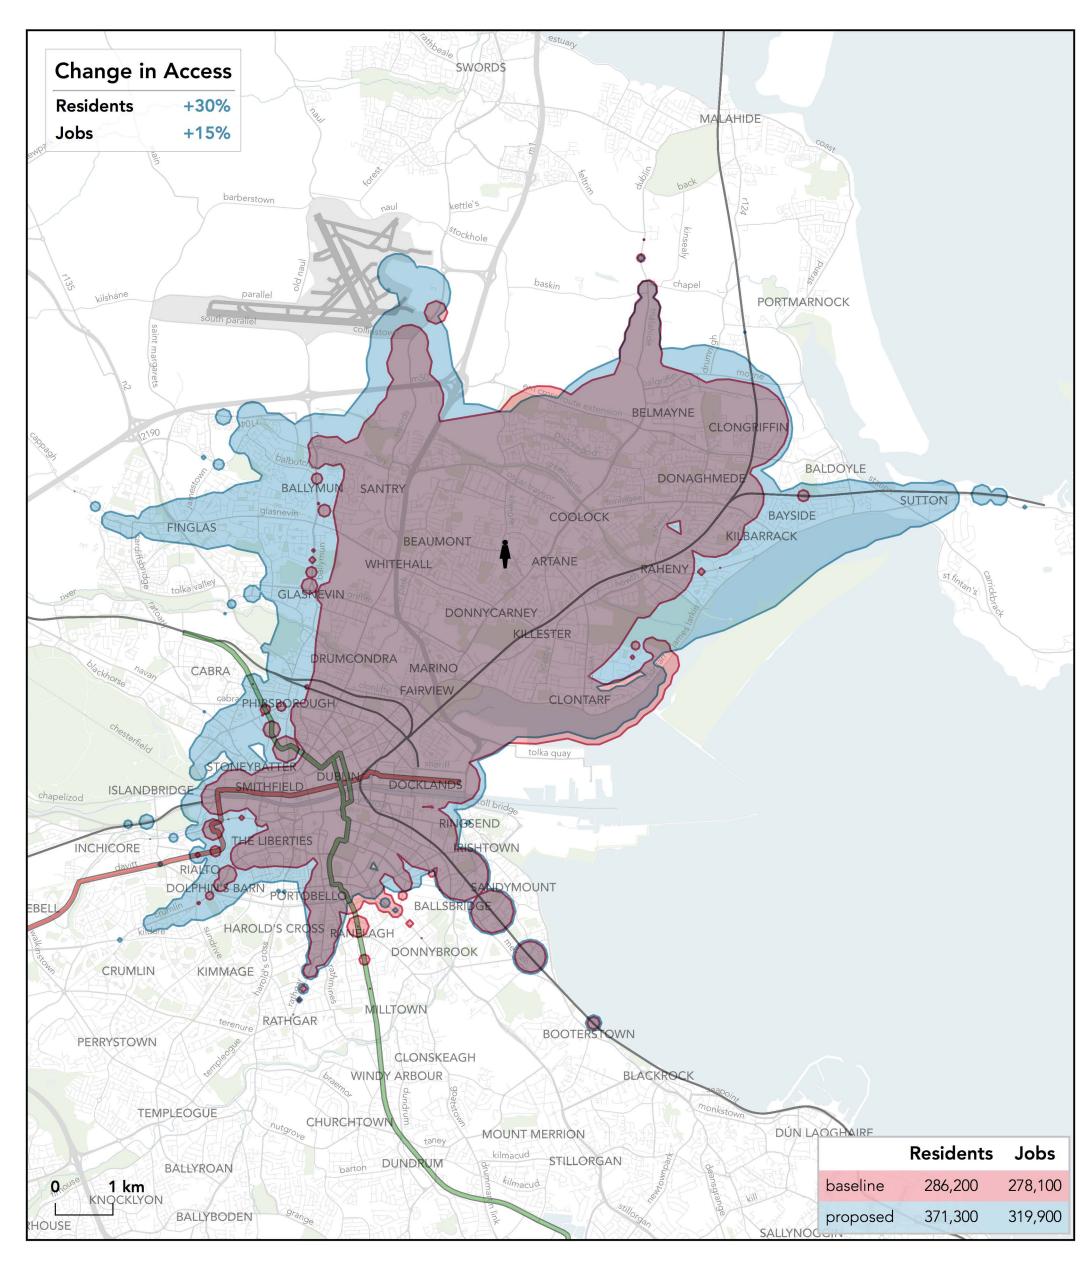

### How far can I travel in 45 minutes from Beaumont Hospital on weekdays at 12 pm?