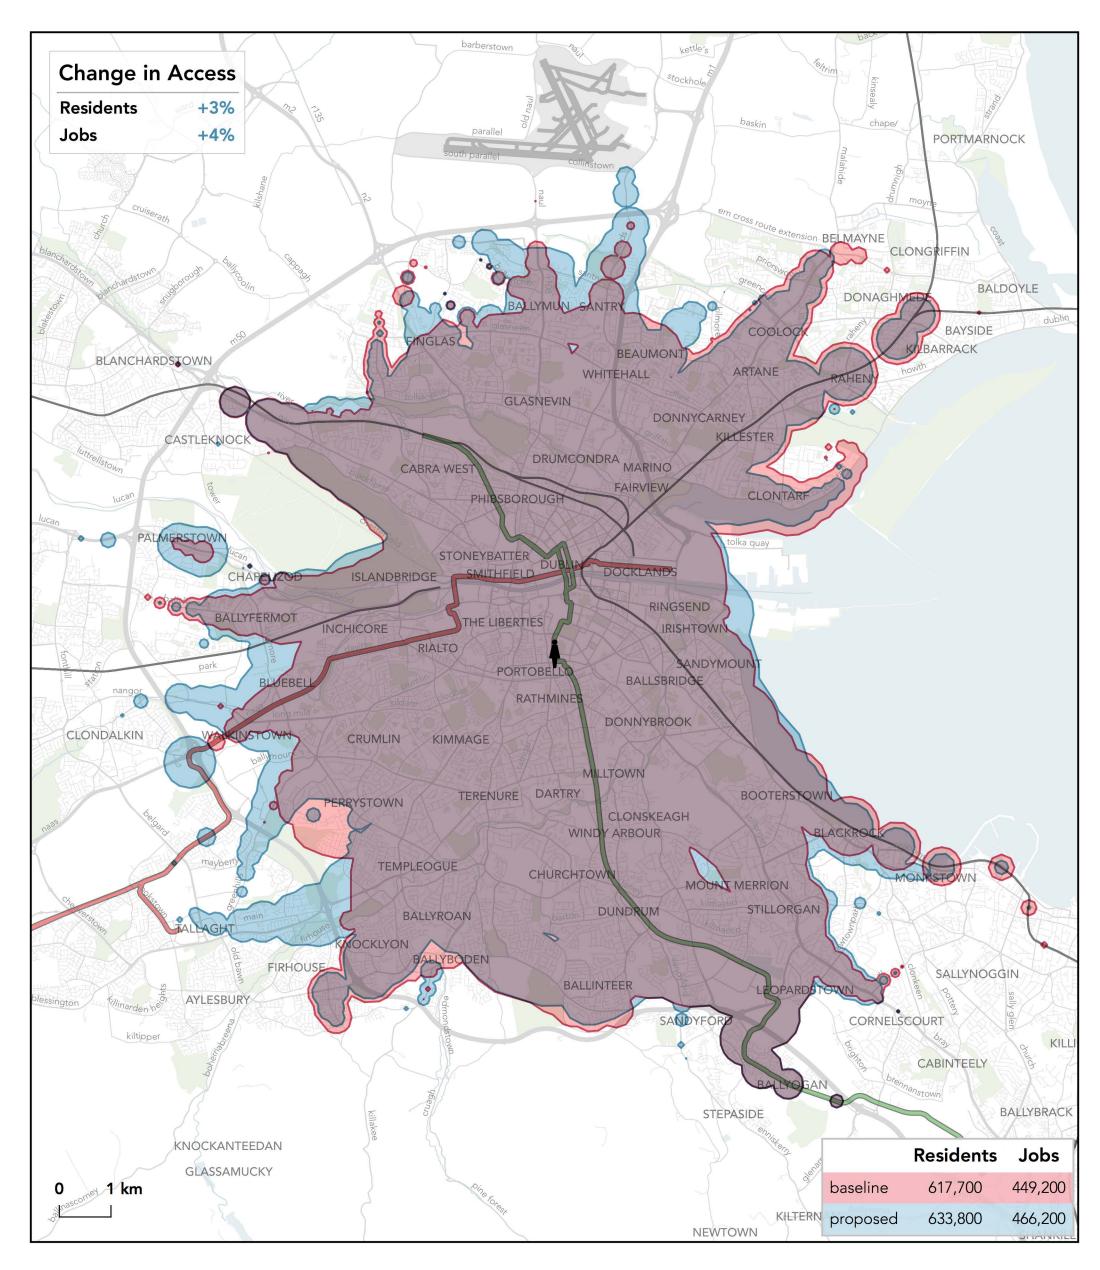

#### How far can I travel in 45 minutes from College Green Plaza on weekdays at 12 pm?