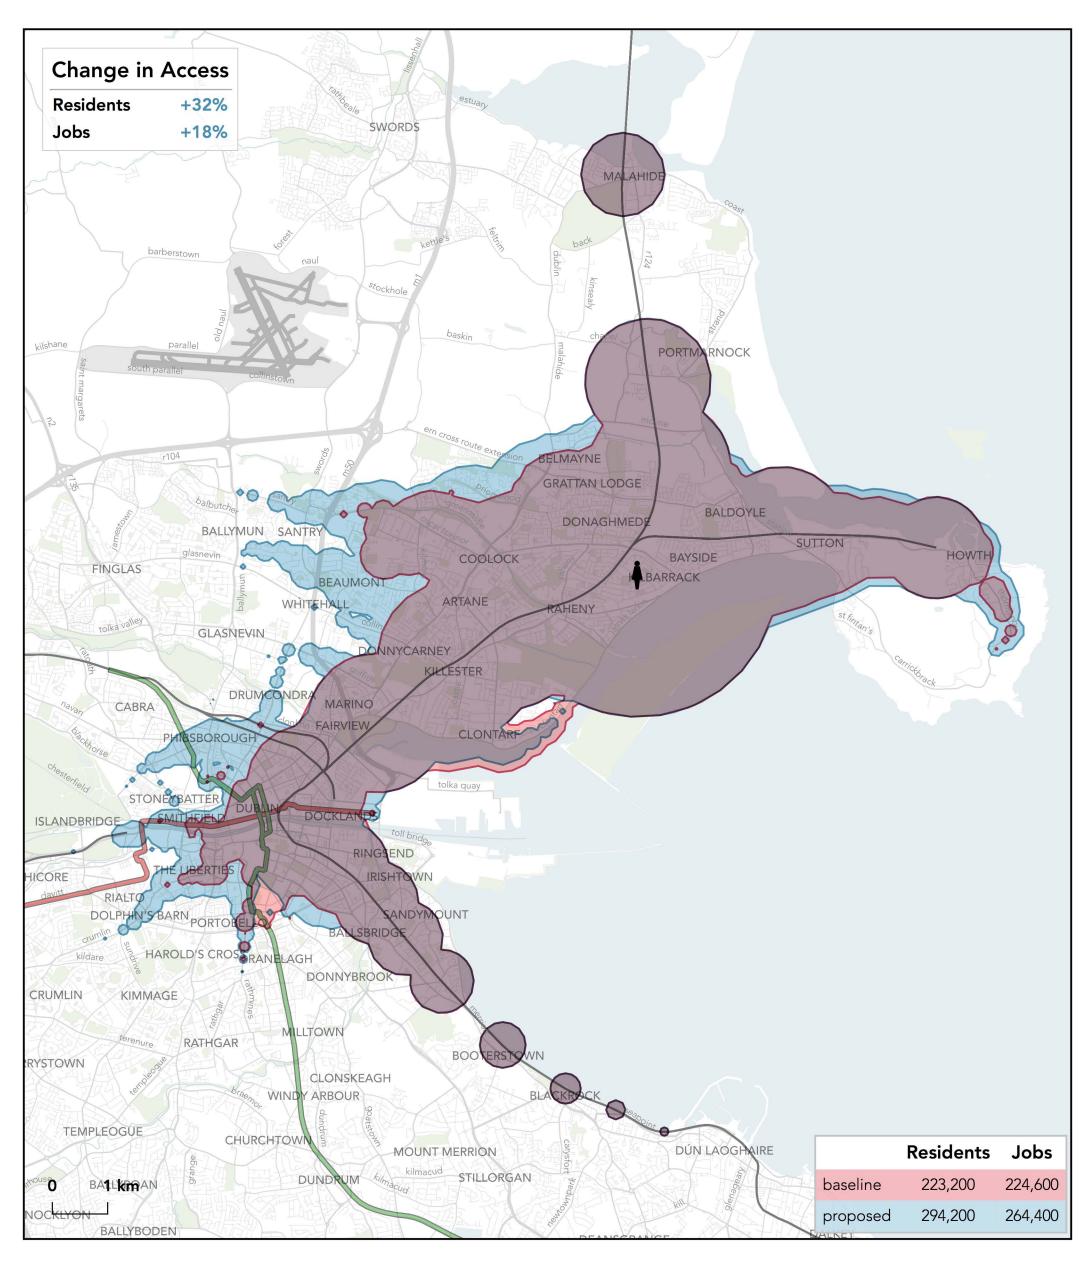

in **45 minutes** from **Finglas Village** on **weekdays at 12 pm**?





#### How far can I travel in **45 minutes** from **Grange Castle Business Park** on **weekdays at 12 pm**?





#### How far can I travel in **45 minutes** from **Greenhills College** on **weekdays at 12 pm**?





### How far can I travel in **45 minutes** from **Harcourt Luas** on **weekdays** at **12 pm**?





### How far can I travel in **45 minutes** from **Harold's Cross** on weekdays at **12 pm**?





### How far can I travel in 45 minutes from Heuston Station on weekdays at 12 pm?





### How far can I travel in **45 minutes** from **Howth Village - Main Street** on **weekdays at 12 pm**?





#### How far can I travel in 45 minutes

## from Kilbarrack - Greendale Shopping Centre on weekdays at 12 pm?





### How far can I travel in **45 minutes** from **Liffey Valley Shopping**

#### Centre on weekdays at 12 pm?





# How far can I travel in 45 minutes from Lucan Village - Main St & The Square on weekdays at 12 pm?





### How far can I travel in **45 minutes** from **Malahide Village** on **weekdays at 12 pm**?





### How far can I travel in **45 minutes** from **Maynooth Station** on **weekdays at 12 pm**?





## How far can I travel in 45 minutes from Merrion Road - Elm Park Business Campus on weekdays at 12 pm?





### How far can I travel in **45 minutes** from **Merrion Square** on **weekdays at 12 pm**?





### How far can I travel in **45 minutes** from **Milltown Luas** on **weekdays at 12 pm**?





### How far can I travel in **45 minutes** from **Mountjoy Square** on *