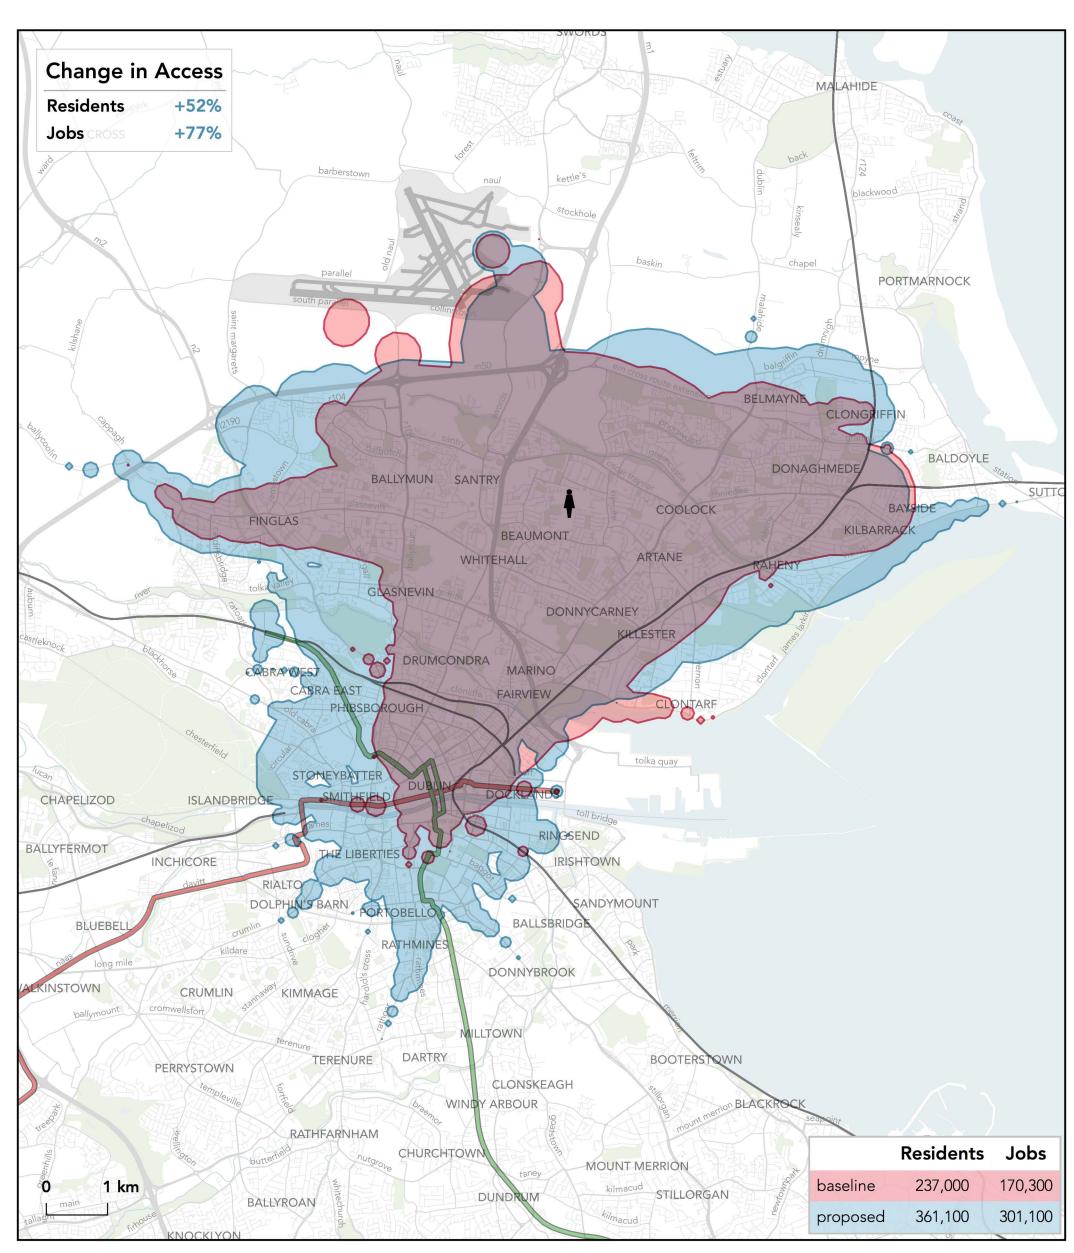

#### How far can I travel in **45 minutes** from **Ballymun Civic Centre** on **weekdays at 12 pm**?