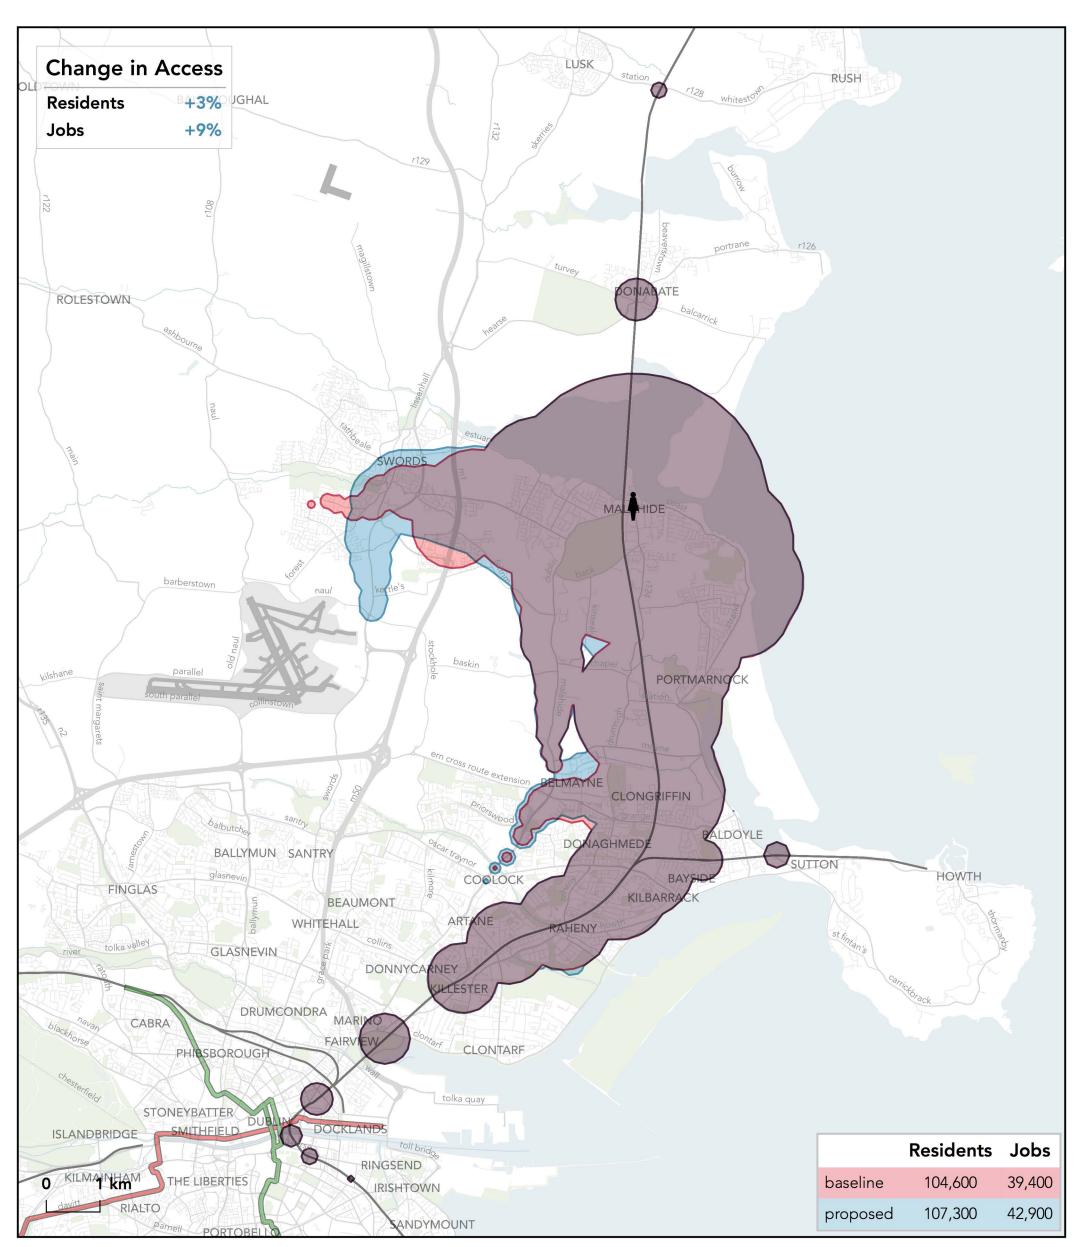

### How far can I travel in **45 minutes** from **Malahide Village** on **weekdays at 12 pm**?