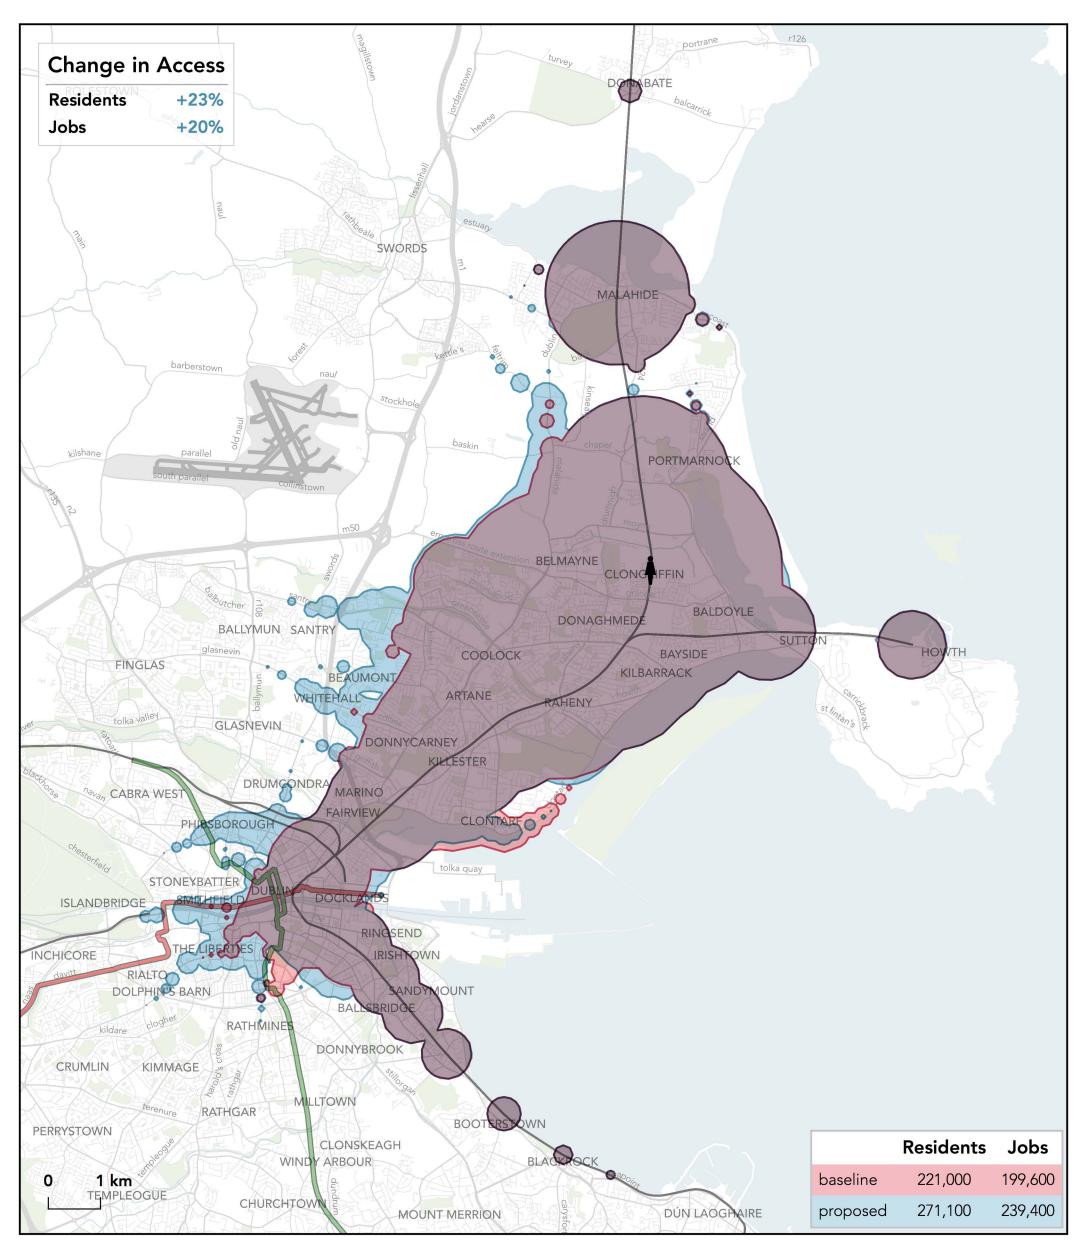

from Bride's Glen Luas on weekdays at 12 pm?





#### How far can I travel in **45 minutes** from **Broombridge Luas** on **weekdays at 12 pm**?





How far can I travel in **45 minutes** from **Celbridge - Main Street** on **weekdays at 12 pm**?





#### How far can I travel in **45 minutes** from **Charlestown Shopping Centre** on **weekdays at 12 pm**?





#### How far can I travel in **45 minutes** from **Citywest Business Campus** on **weekdays at 12 pm**?





#### How far can I travel in **45 minutes** from **Clare Hall Shopping Centre** on **weekdays at 12 pm**?





# How far can I travel in 45 minutes from Clondalkin Village - Main St & Monastery Road on weekdays at 12 pm?





#### How far can I travel in **45 minutes** from **Clongriffin DART** on **weekdays at 12 pm**?





#### How far can I travel in **45 minutes** from **Clontarf Road DART** on **weekdays at 12 pm**?





#### How far can I travel in 45 minutes from College Green Plaza on weekdays at 12 pm?





#### How far can I travel in 45 minutes from Connolly Station on weekdays at 12 pm?





#### How far can I travel in 45 minutes

### from Crumlin - Our Lady's Children's Hospital on weekdays at 12 pm?





### How far can I travel in **45 minutes** from **DCU Saint Patrick's College** on **weekdays at 12 pm**?





#### How far can I travel in 45 minutes

## from Donnybrook - RTE Headquarters on weekdays at 12 pm?





#### How far can I travel in **45 minutes** from **Drumcondra Station** on **weekdays at 12 pm**?





#### How far can I travel in **45 minutes** from **Dublin Airport** on **wee