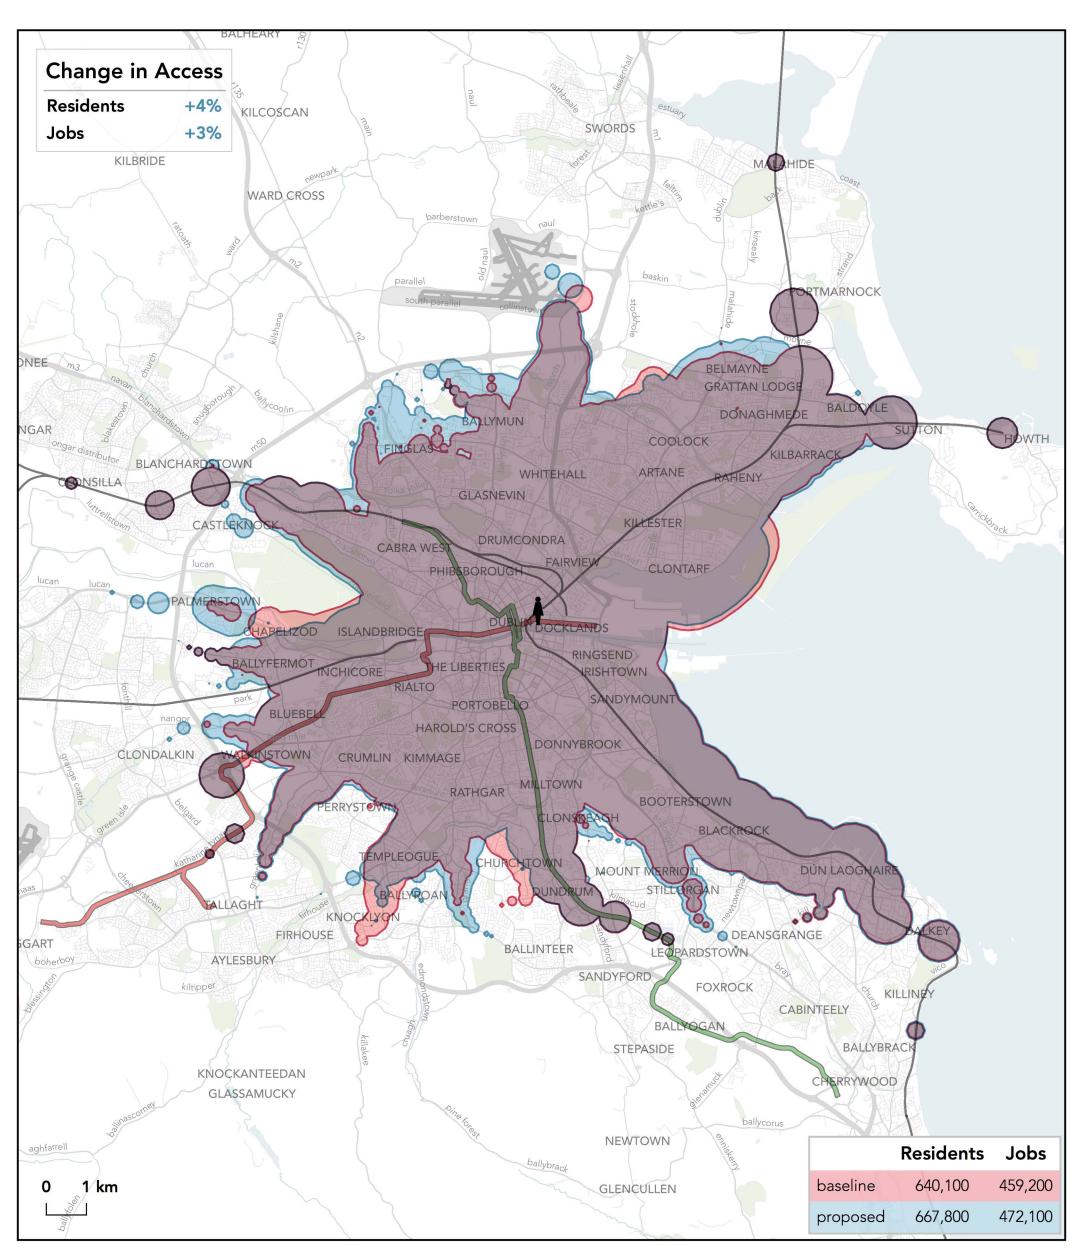

#### How far can I travel in 45 minutes from Connolly Station on weekdays at 12 pm?