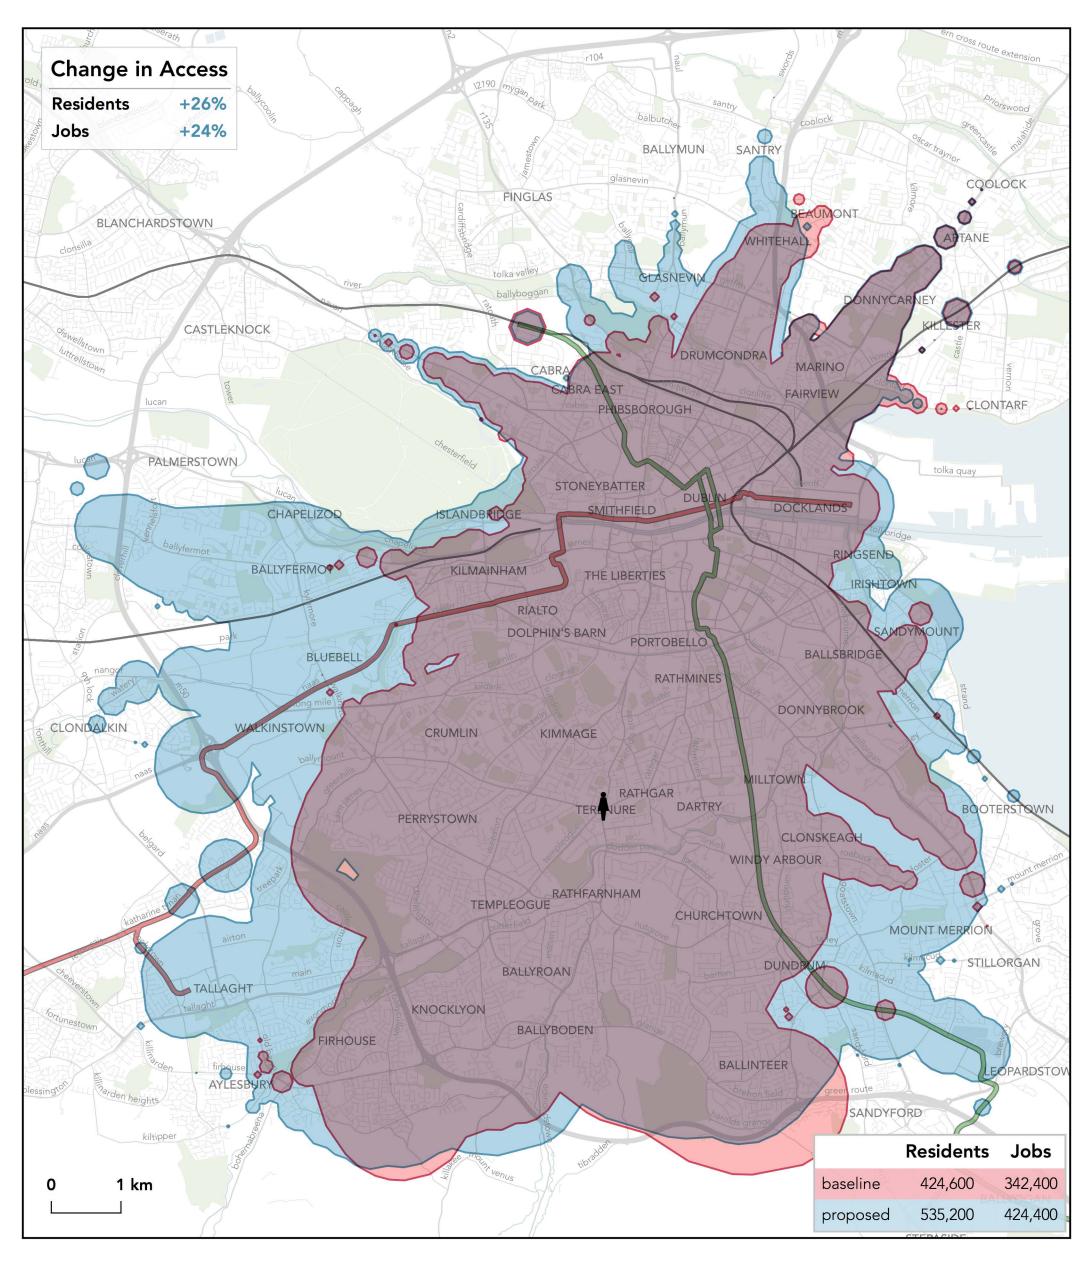

# How far can I travel in 45 minutes from Rathmines - Rathmines Road & Castlewood Avenue on weekdays at 12 pm?