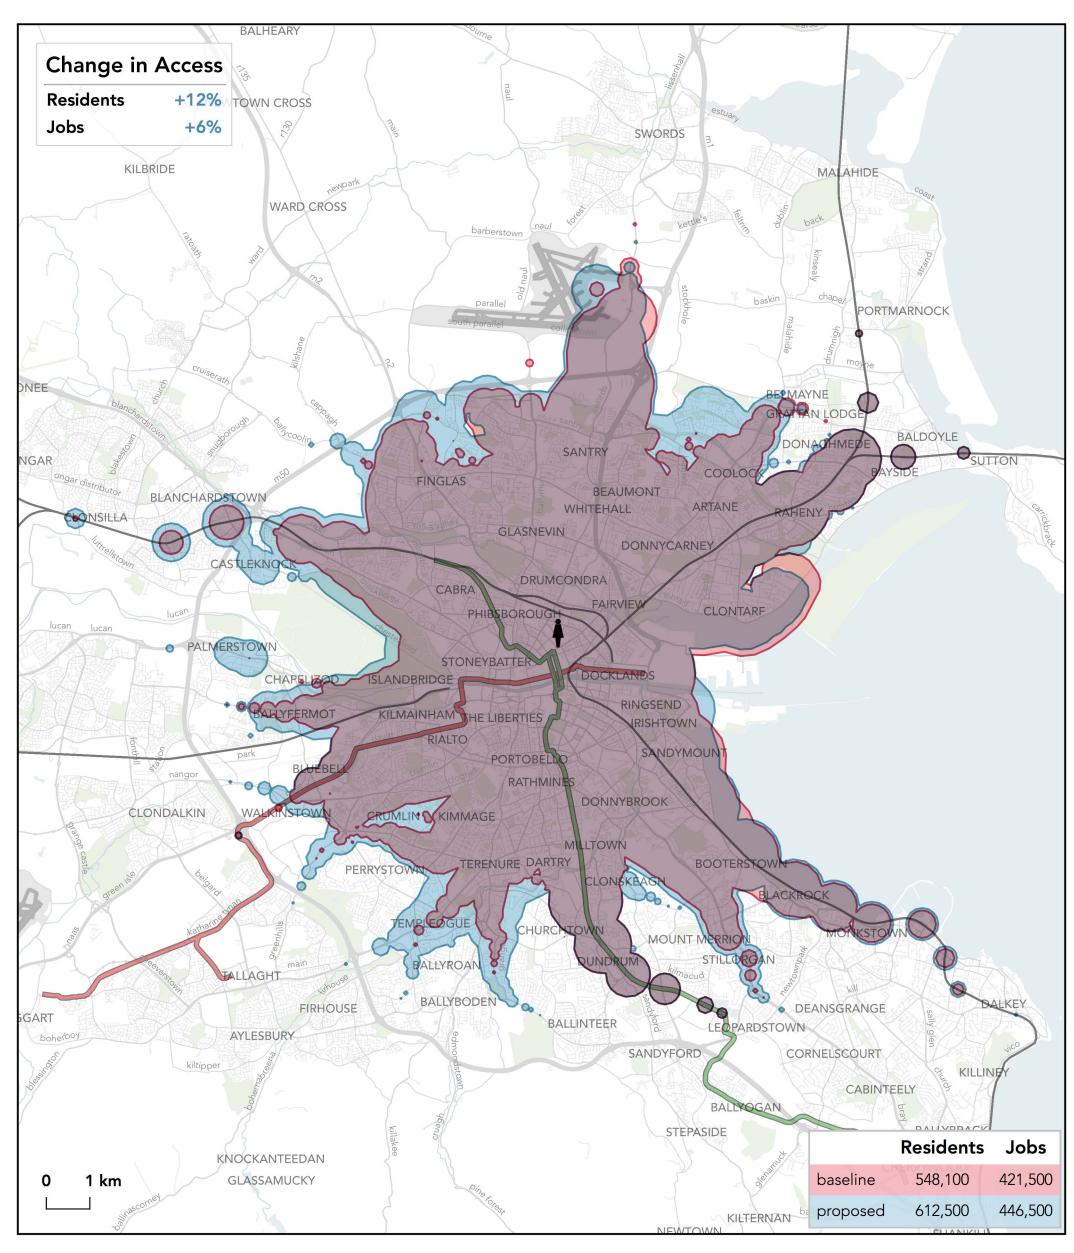

#### How far can I travel in 45 minutes from College Green Plaza on weekdays at 12 pm?

#### How far can I travel in 45 minutes from Connolly Station on weekdays at 12 pm?