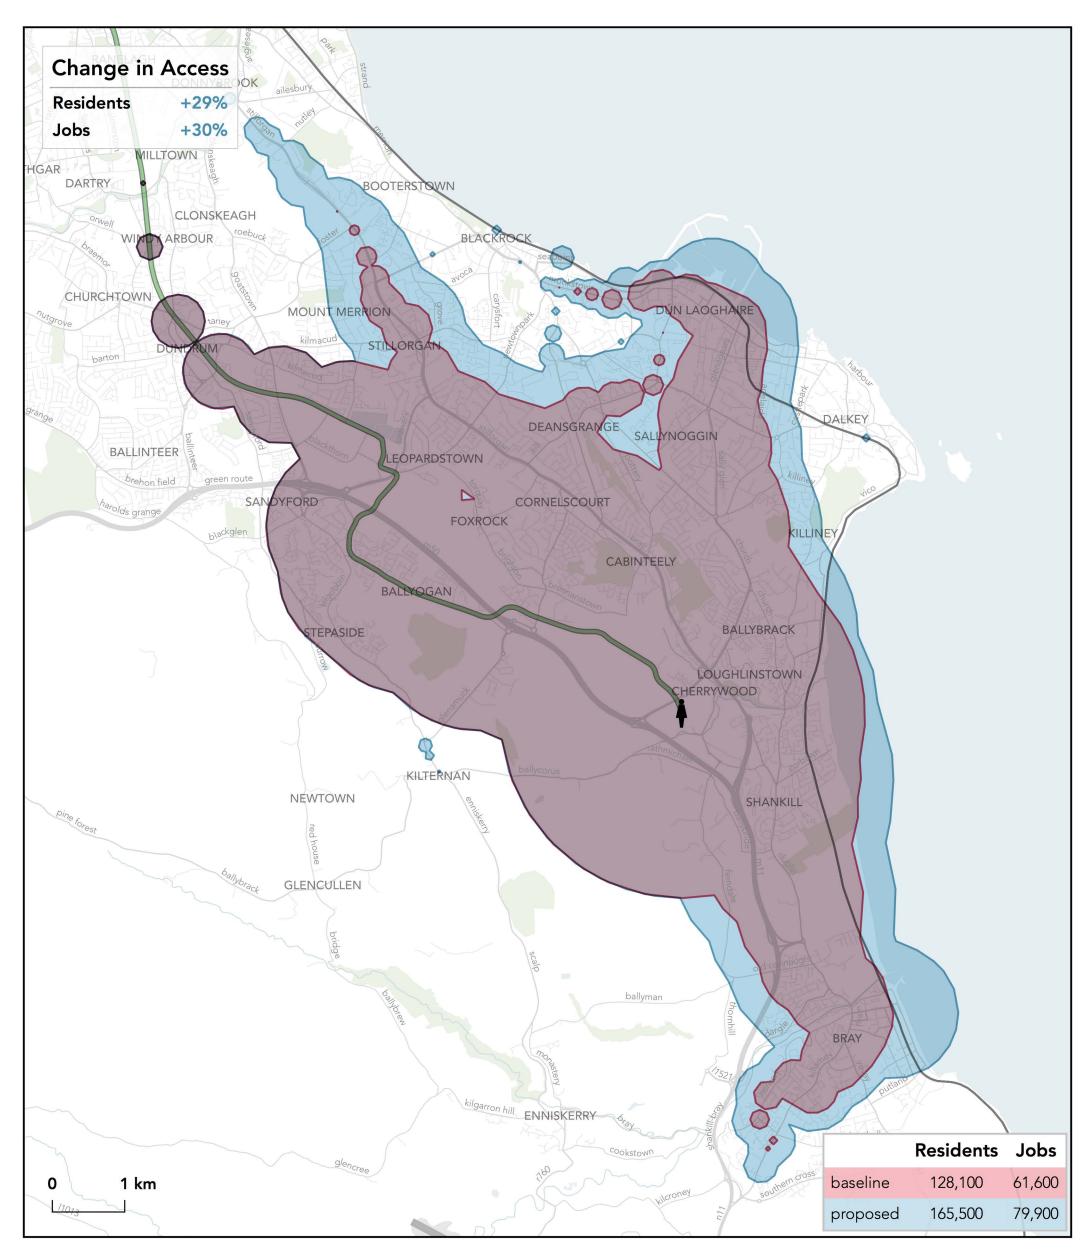

### How far can I travel in 45 minutes from Bride's Glen Luas on weekdays at 12 pm?