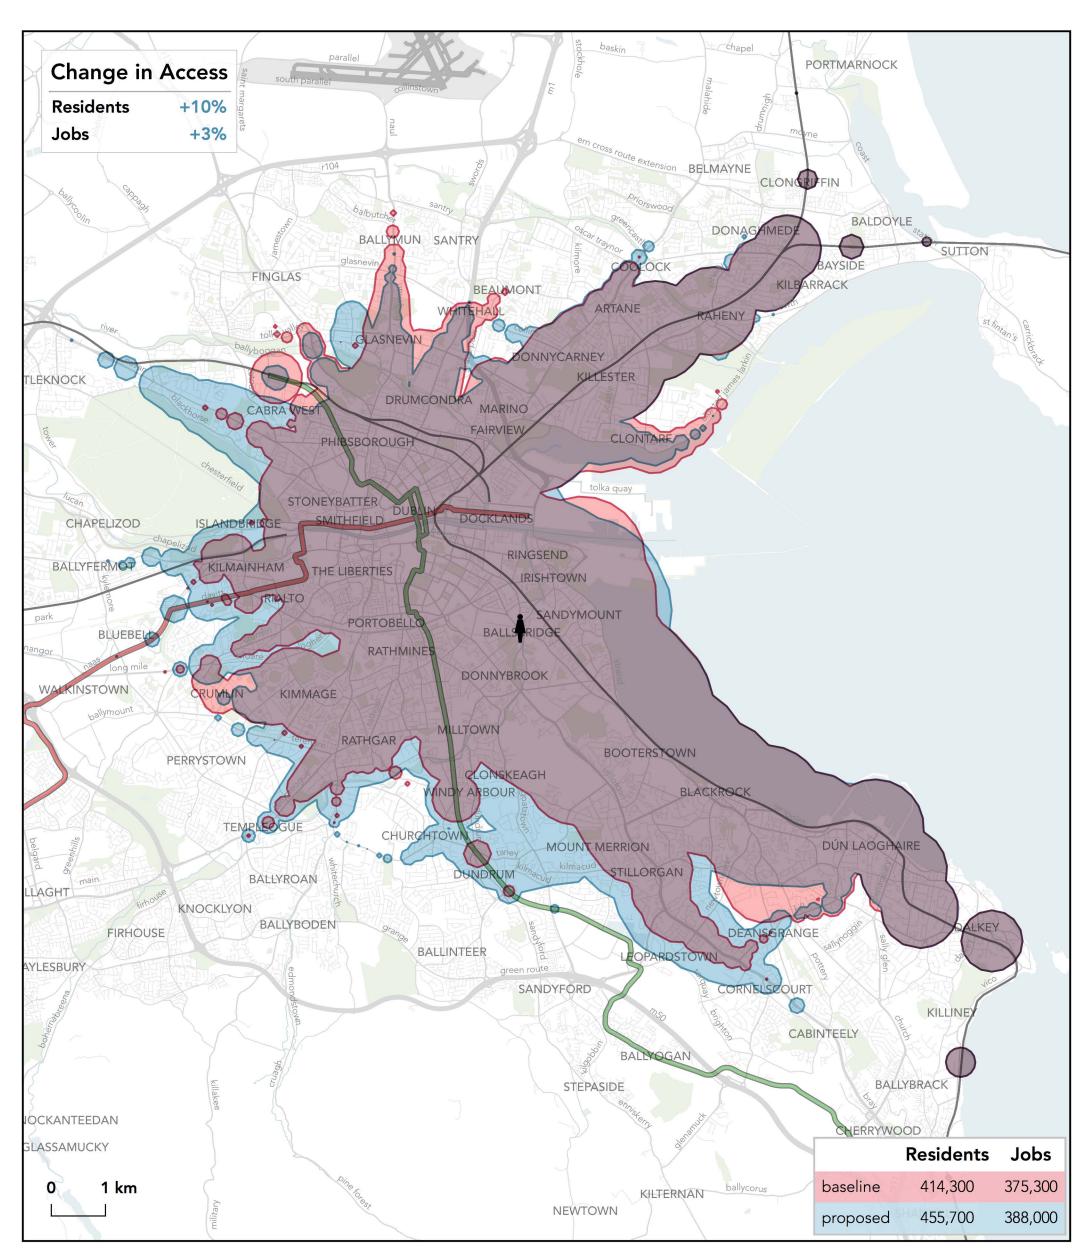

#### How far can I travel in **45 minutes** from **Ballsbridge** on **weekdays at 12 pm**?