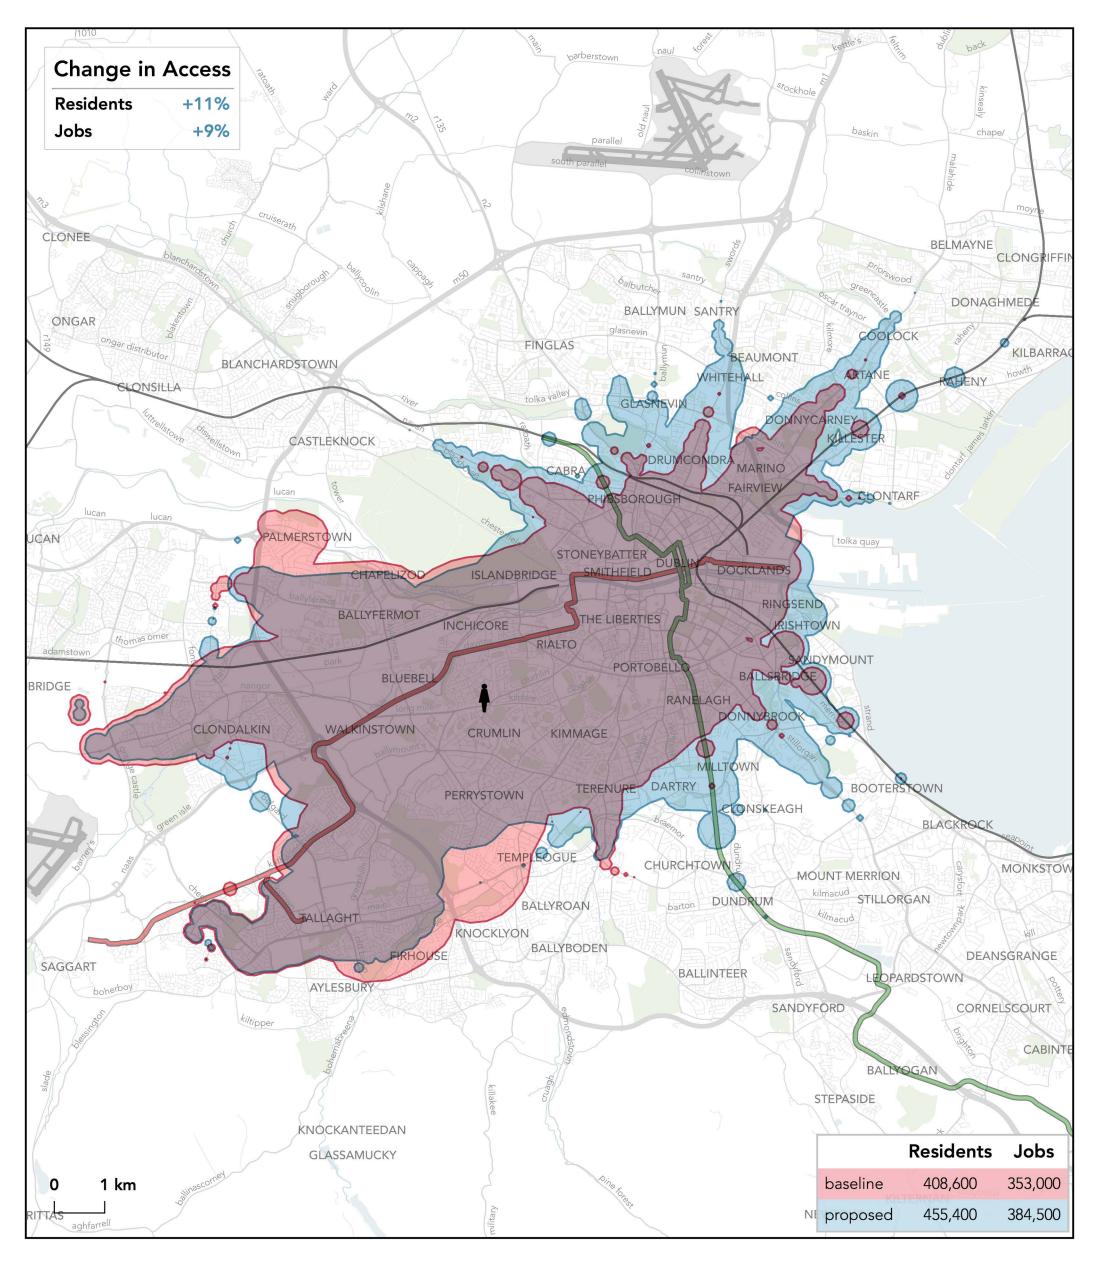

### How far can I travel in **45 minutes** from **Saint James' Hospital** on **weekdays at 12 pm**?