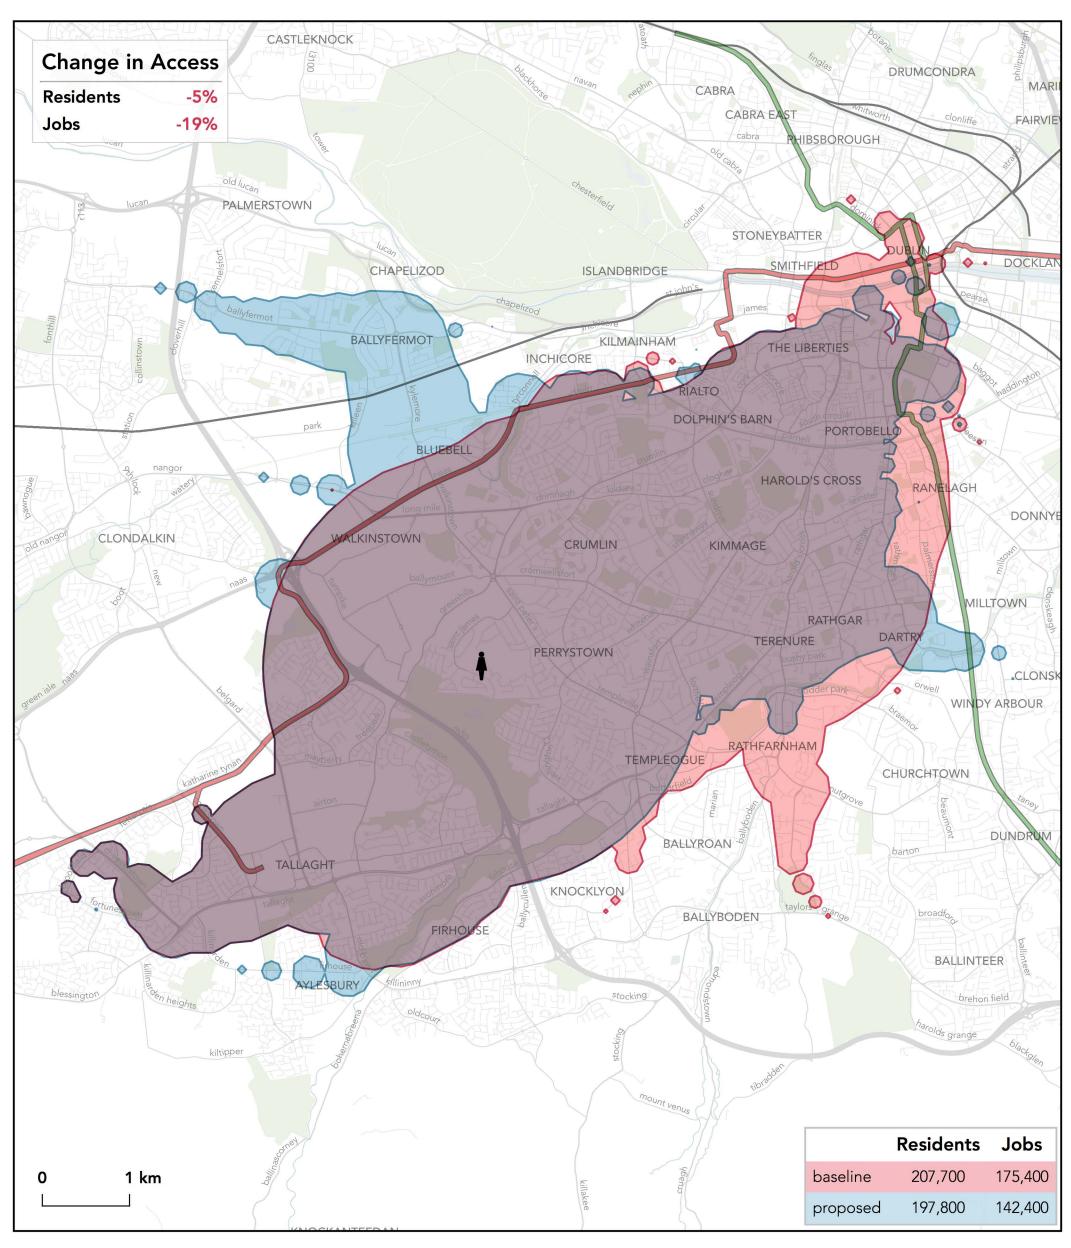

# How far can I travel in 45 minutes from Terenure - Terenure Road & Rathfarnham Road on weekdays at 12 pm?