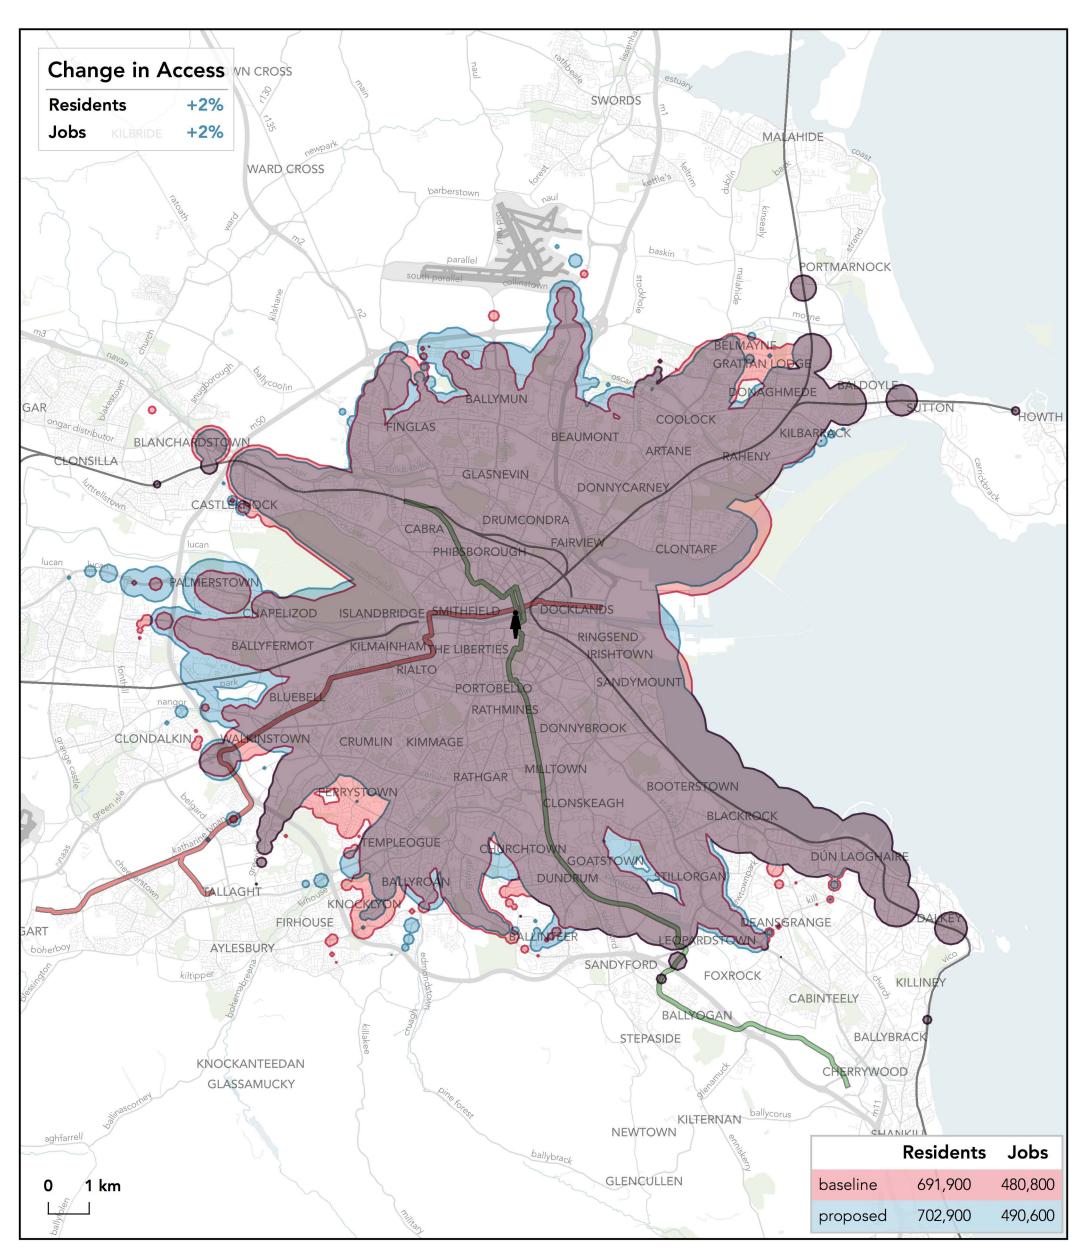

#### How far can I travel in 45 minutes from College Green Plaza on weekdays at 12 pm?