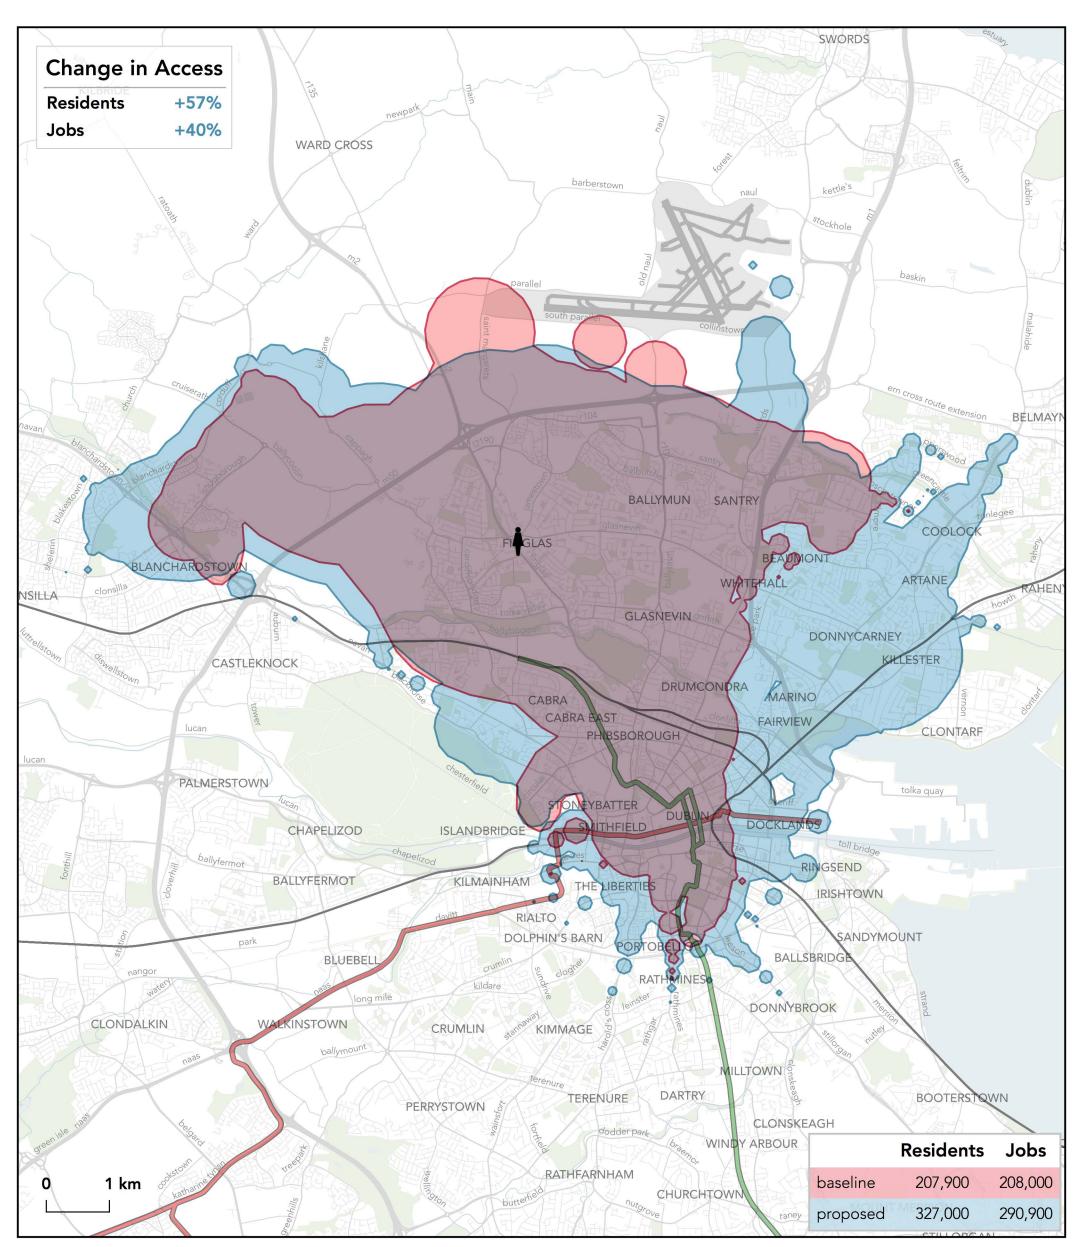

#### How far can I travel in **45 minutes** from **Finglas Village** on **weekdays at 12 pm**?