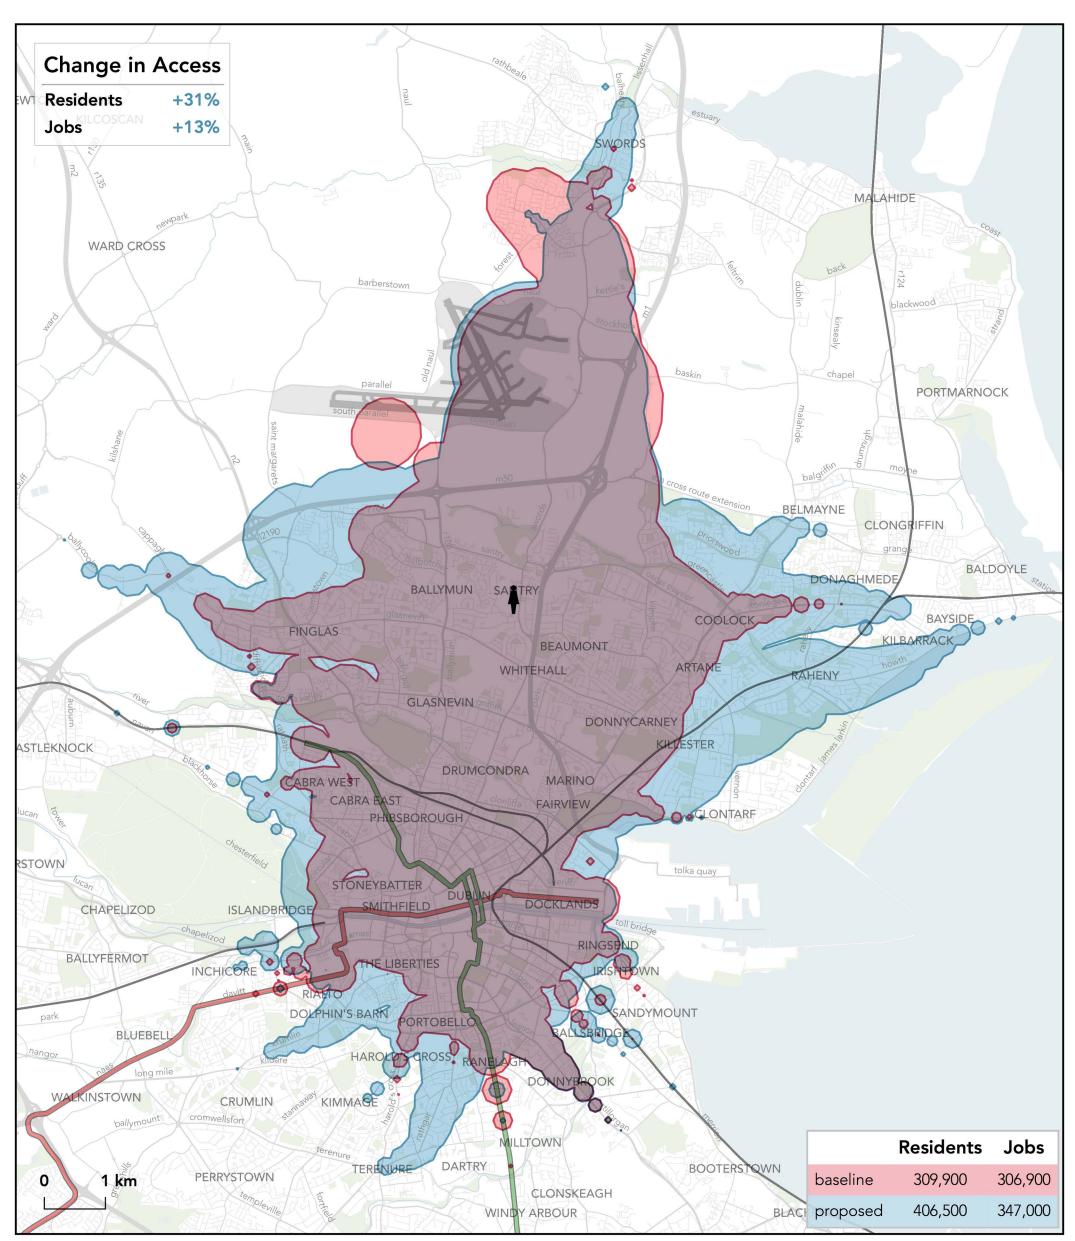

### How far can I travel in 45 minutes from Beaumont Hospital on weekdays at 12 pm?