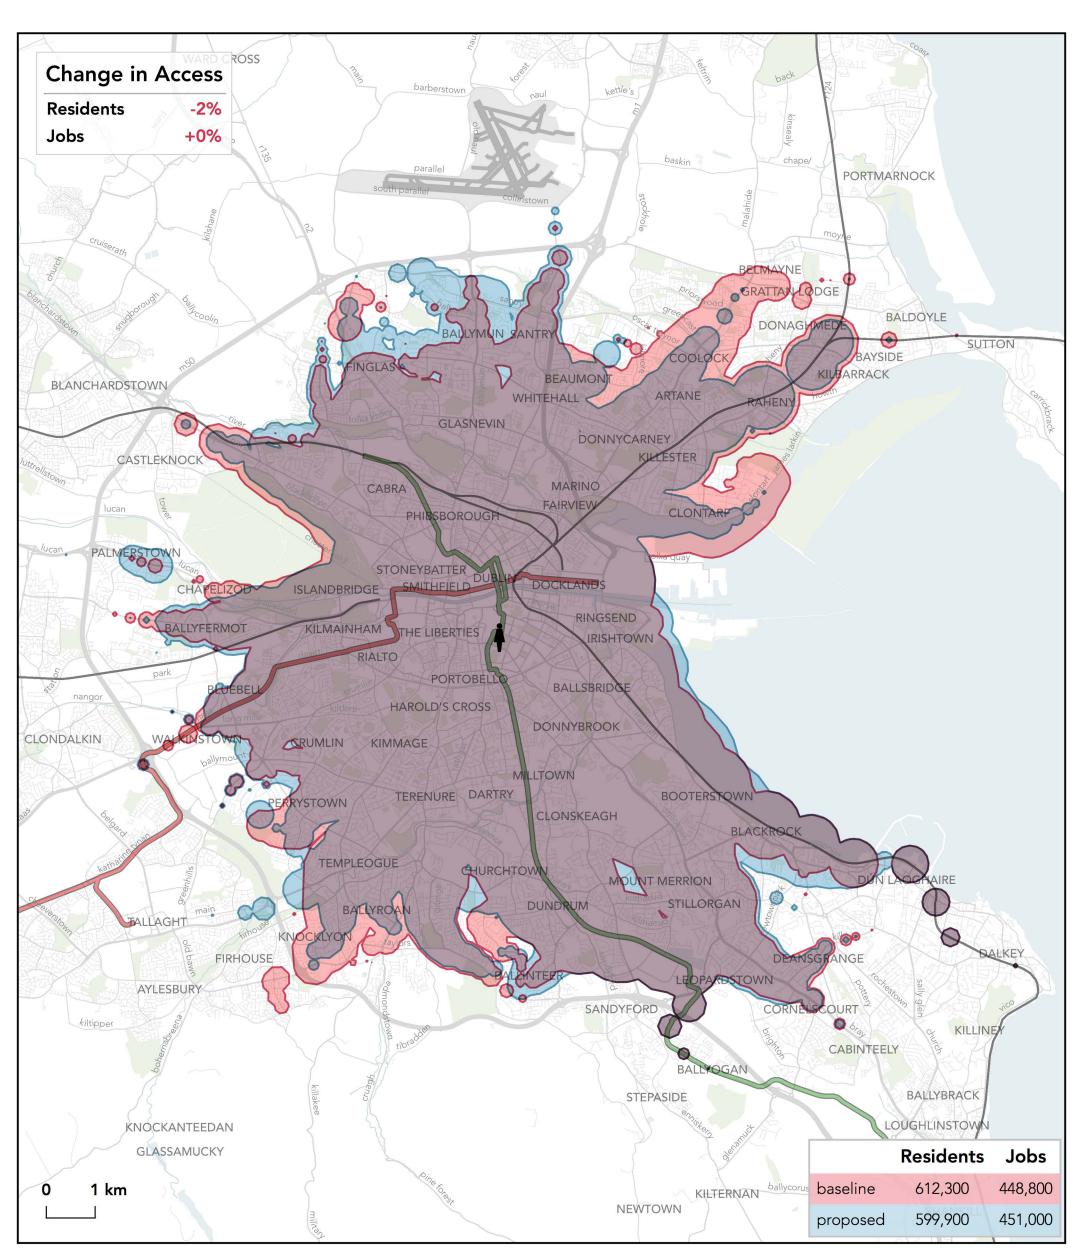

### How far can I travel in **45 minutes** from **Harold's Cross** on weekdays at **12 pm**?