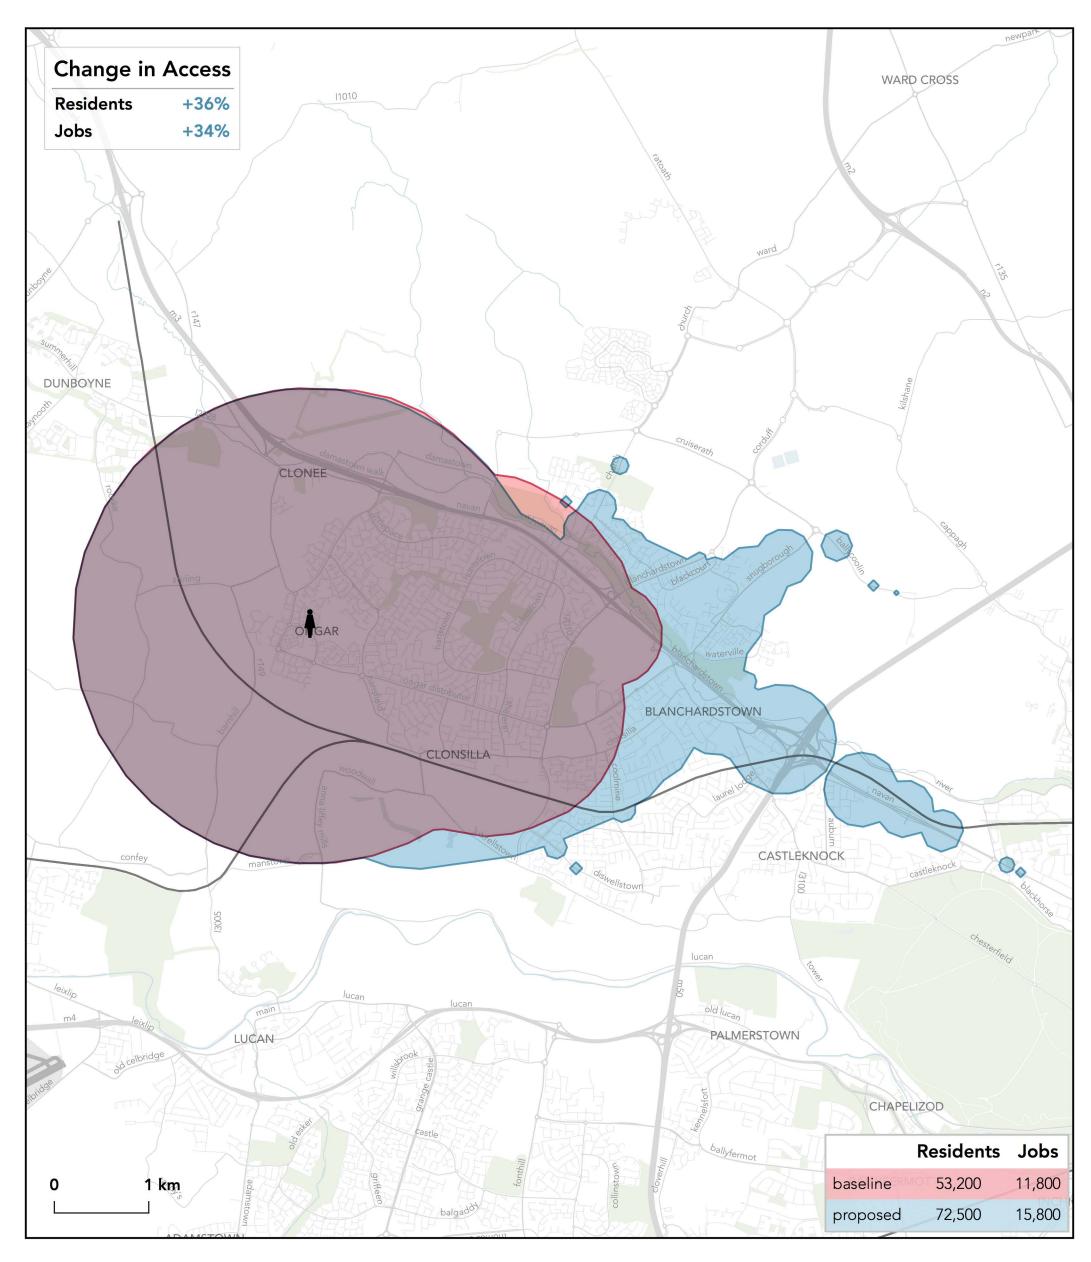

### How far can I travel in **45 minutes** from **Ongar Village** on **weekdays at 12 pm**?