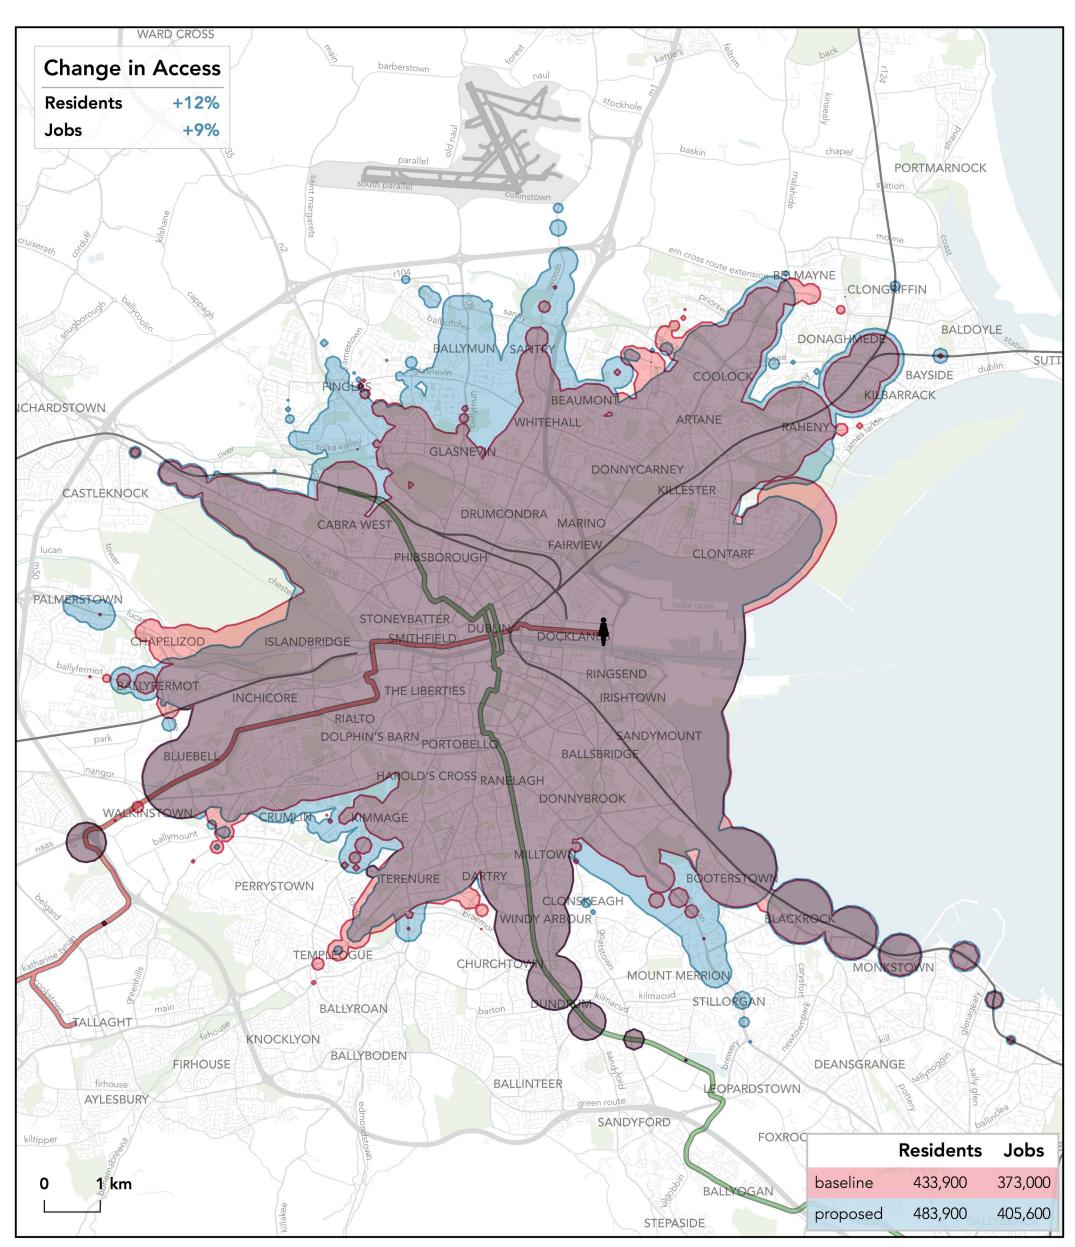

#### How far can I travel in **45 minutes** from **Dublin Airport** on **weekdays at 12 pm**?