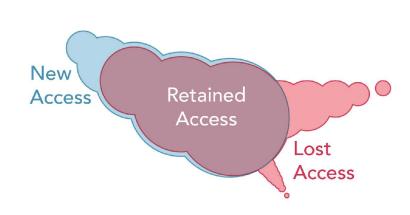

I travel in **45 minutes** from **Merrion Square** on **weekdays at 12 pm**?





### How far can I travel in **45 minutes** from **Milltown Luas** on **weekdays at 12 pm**?





### How far can I travel in **45 minutes** from **Mountjoy Square** on **weekdays at 12 pm**?





### How far can I travel in **45 minutes** from **North Docklands - The Point** on **weekdays at 12 pm**?





### How far can I travel in **45 minutes** from **O'Connell Street - The**

#### Spire on weekdays at 12 pm?





### How far can I travel in **45 minutes** from **Ongar Village** on **weekdays at 12 pm**?





### How far can I travel in 45 minutes from Pearse Station on weekdays at 12 pm?





#### How far can I travel in 45 minutes

### from Phibsborough Road & North Circular Road on weekdays at 12 pm?





### How far can I travel in **45 minutes** from **Ranelagh & Cullenswood Road** on **weekdays at 12 pm**?





# How far can I travel in 45 minutes from Rathmines - Rathmines Road & Castlewood Avenue on weekdays at 12 pm?





### How far can I travel in **45 minutes** from **Saint James' Hospital** on **weekdays at 12 pm**?





### How far can I travel in **45 minutes** from **Saint Patrick's Cathedral** on **weekdays at 12 pm**?





### How far can I travel in **45 minutes** from **Saint Stephen's Green** on weekdays at **12 pm**?





### How far can I travel in **45 minutes** from **Saint Vincent's Hospital** on **weekdays at 12 pm**?





# How far can I travel in 45 minutes from Sallynoggin - Sallynoggin Road & Pearse Street on weekdays at 12 pm?





### How far can I travel i