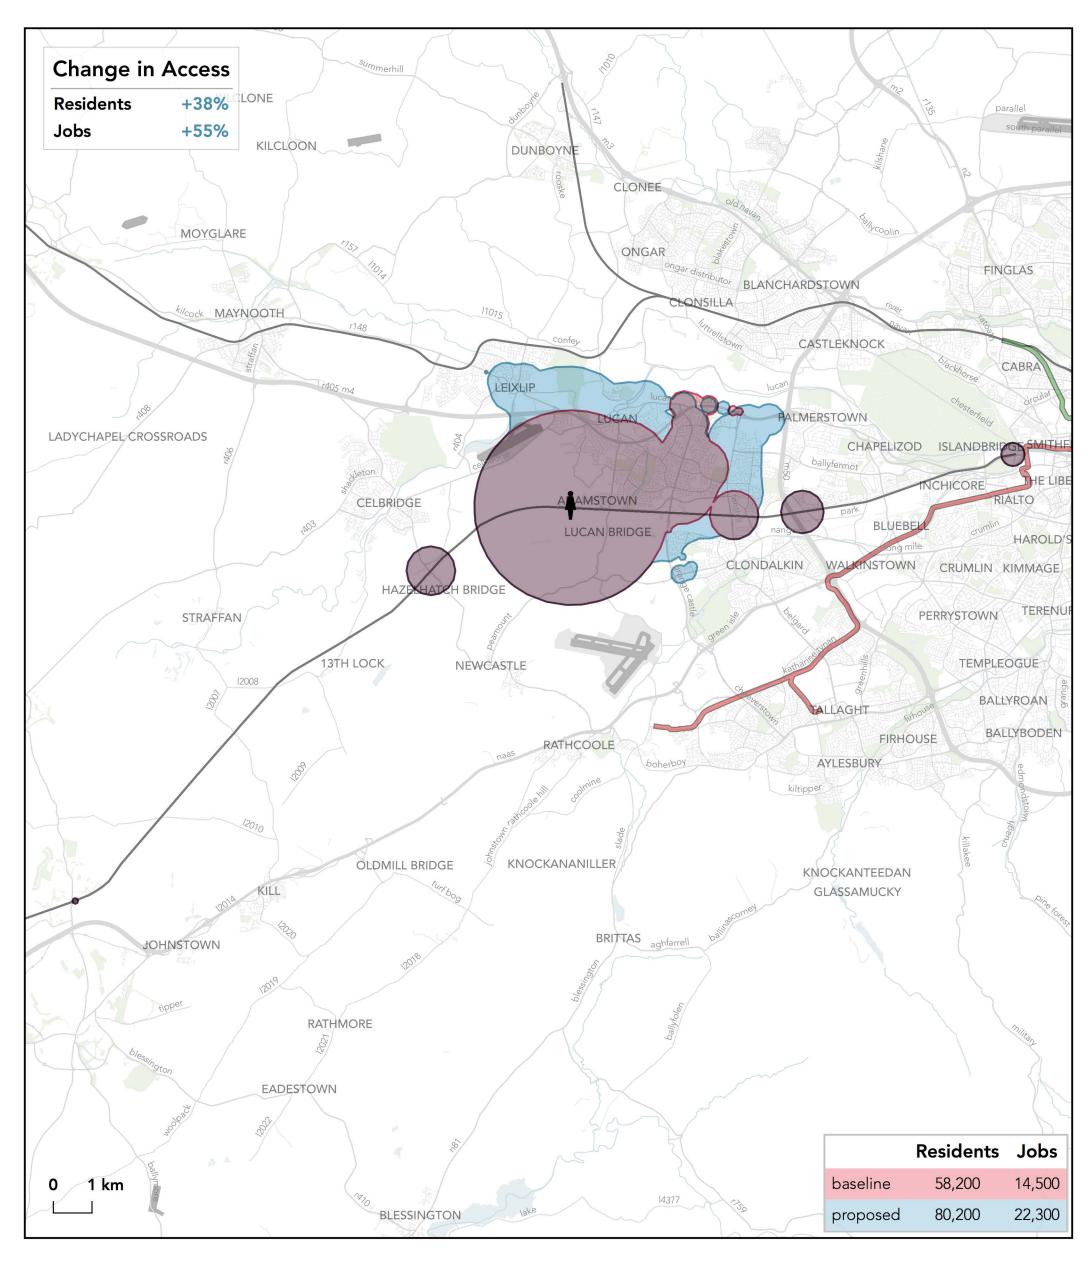

#### How far can I travel in **45 minutes** from **Adamstown Station** on **weekdays at 12 pm**?