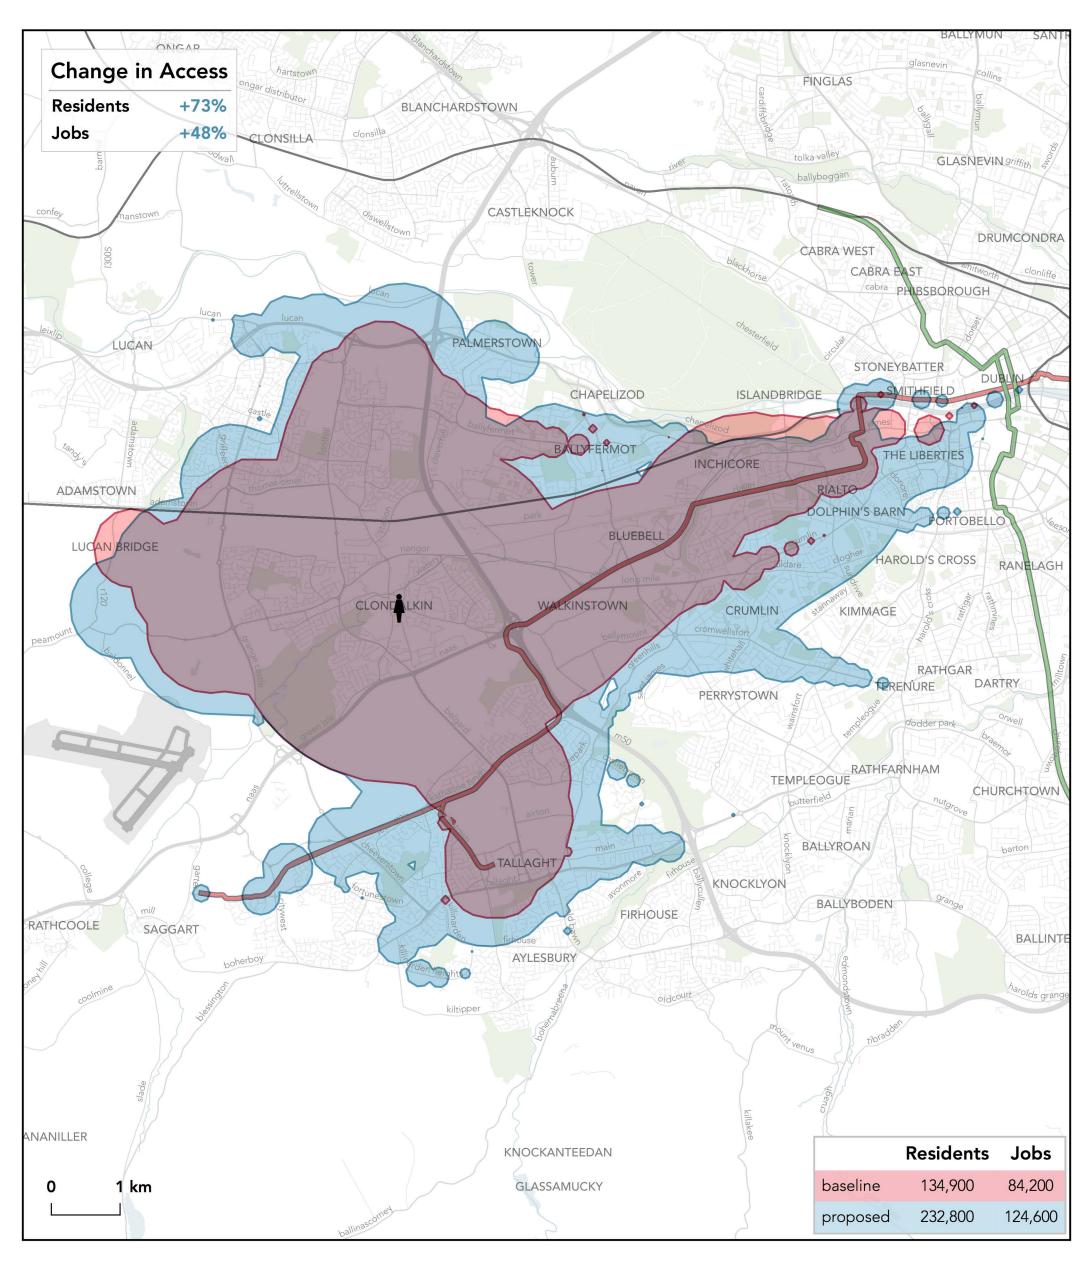

# How far can I travel in 45 minutes from Clondalkin Village - Main St & Monastery Road on weekdays at 12 pm?