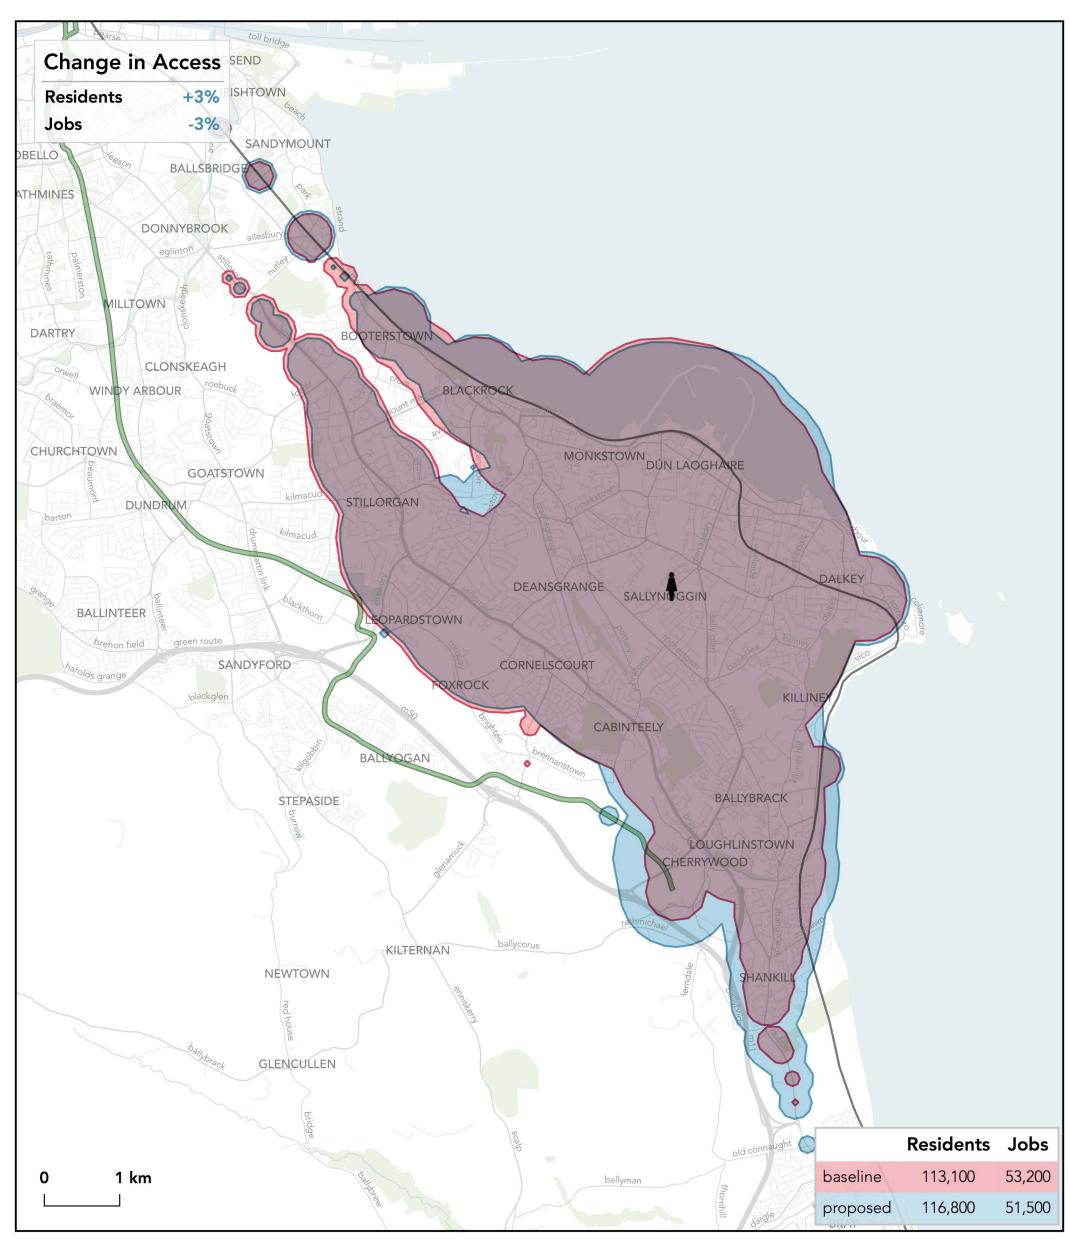

# How far can I travel in 45 minutes from Sallynoggin - Sallynoggin Road & Pearse Street on weekdays at 12 pm?