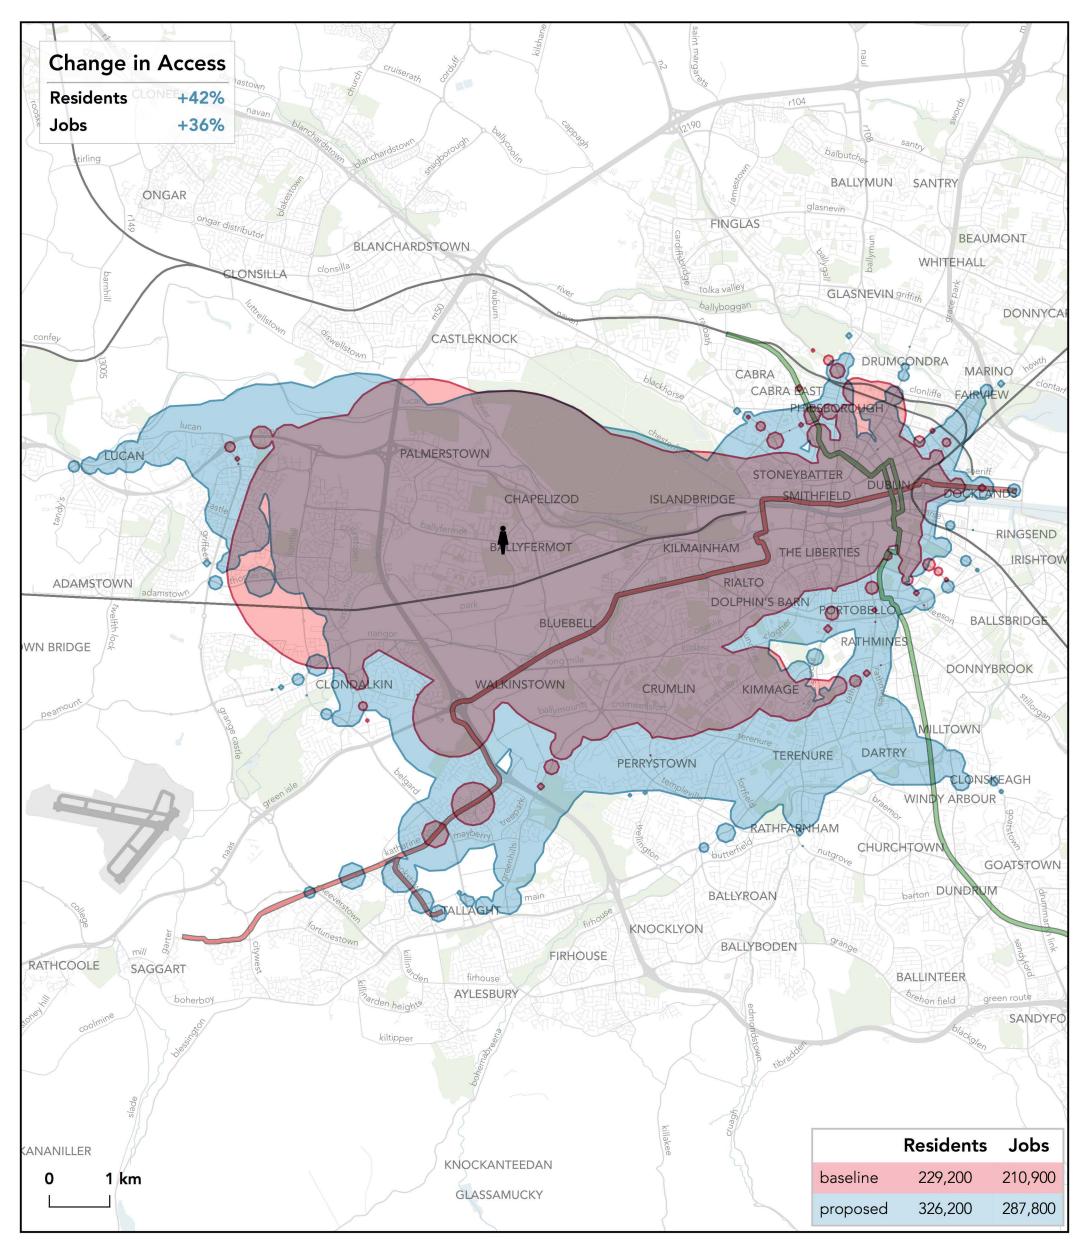

## How far can I travel in 45 minutes from Ballyfermot - Ballyfermot Road & Le Fanu Road on weekdays at 12 pm?