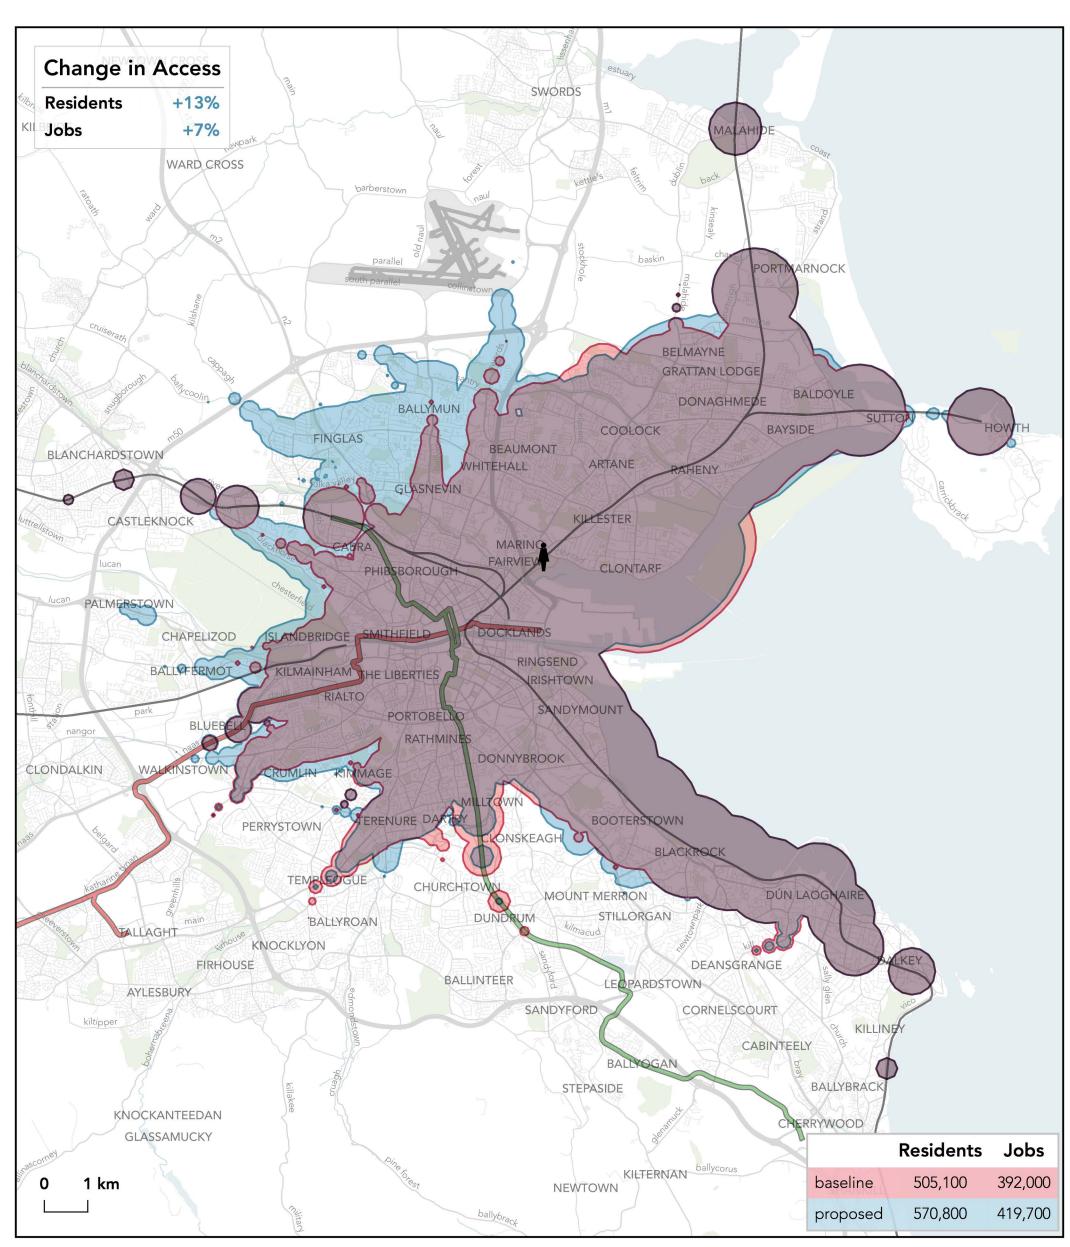

## How far can I travel in 45 minutes from Dublin City University - Main Campus on weekdays at 12 pm?