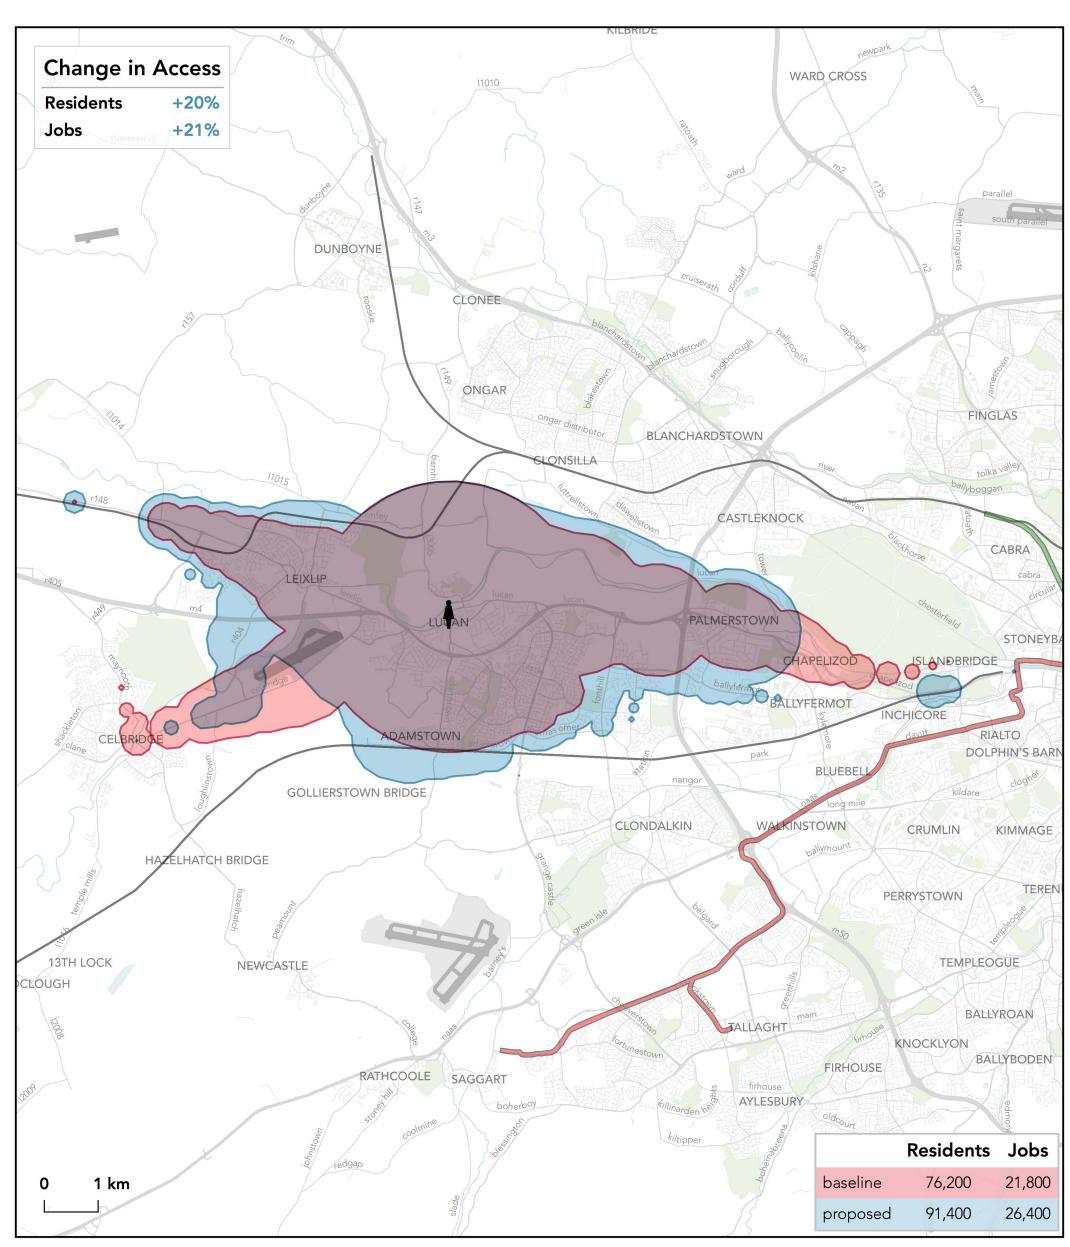

### How far can I travel in **45 minutes** from **Maynooth Station** on **weekdays at 12 pm**?