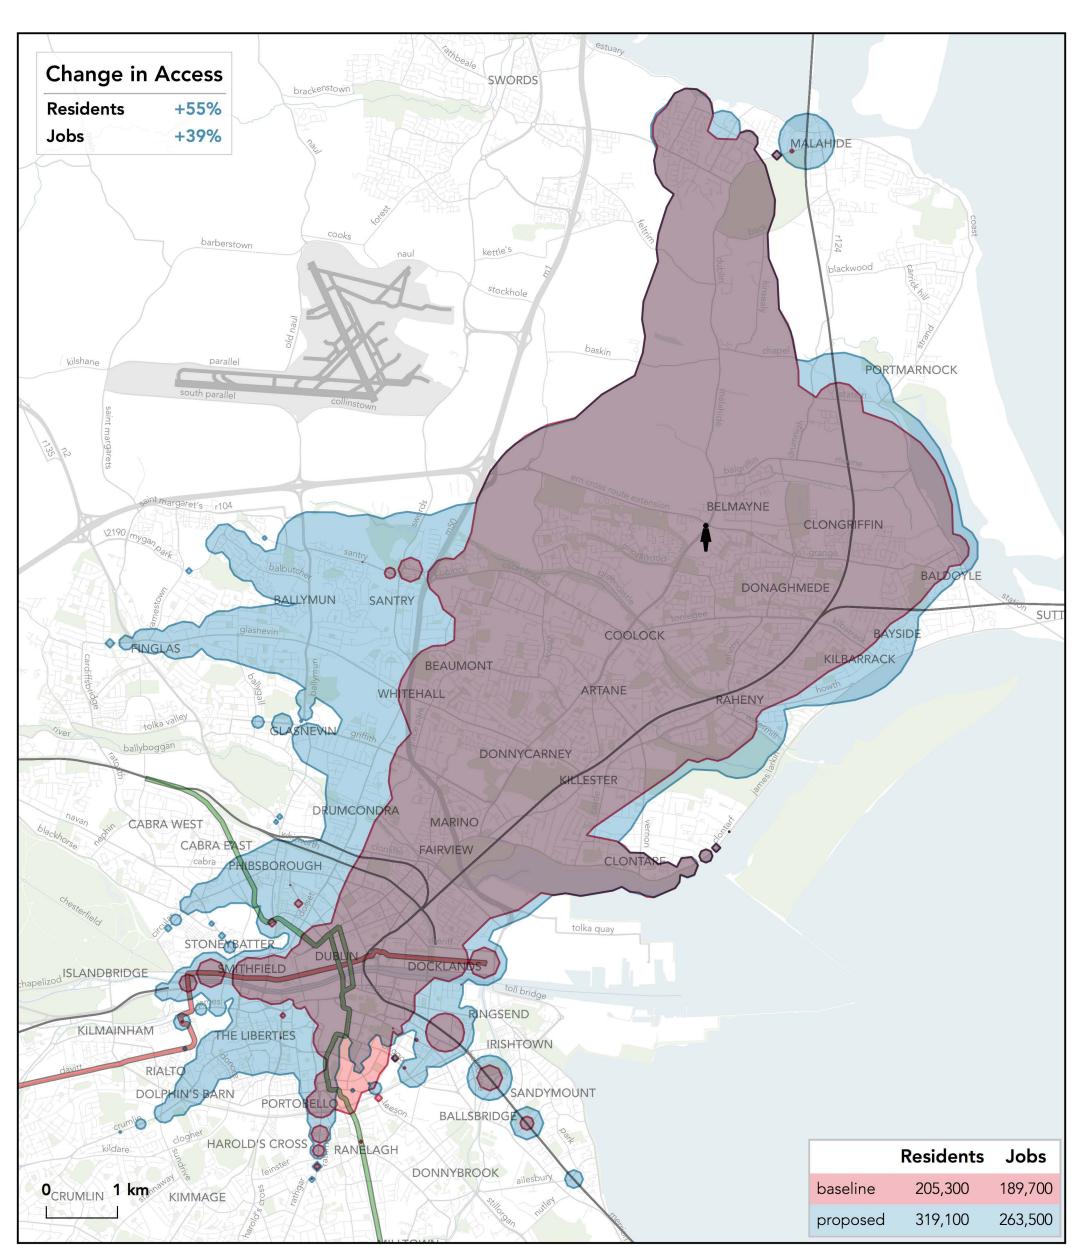

#### How far can I travel in **45 minutes** from **Clare Hall Shopping Centre** on **weekdays at 12 pm**?