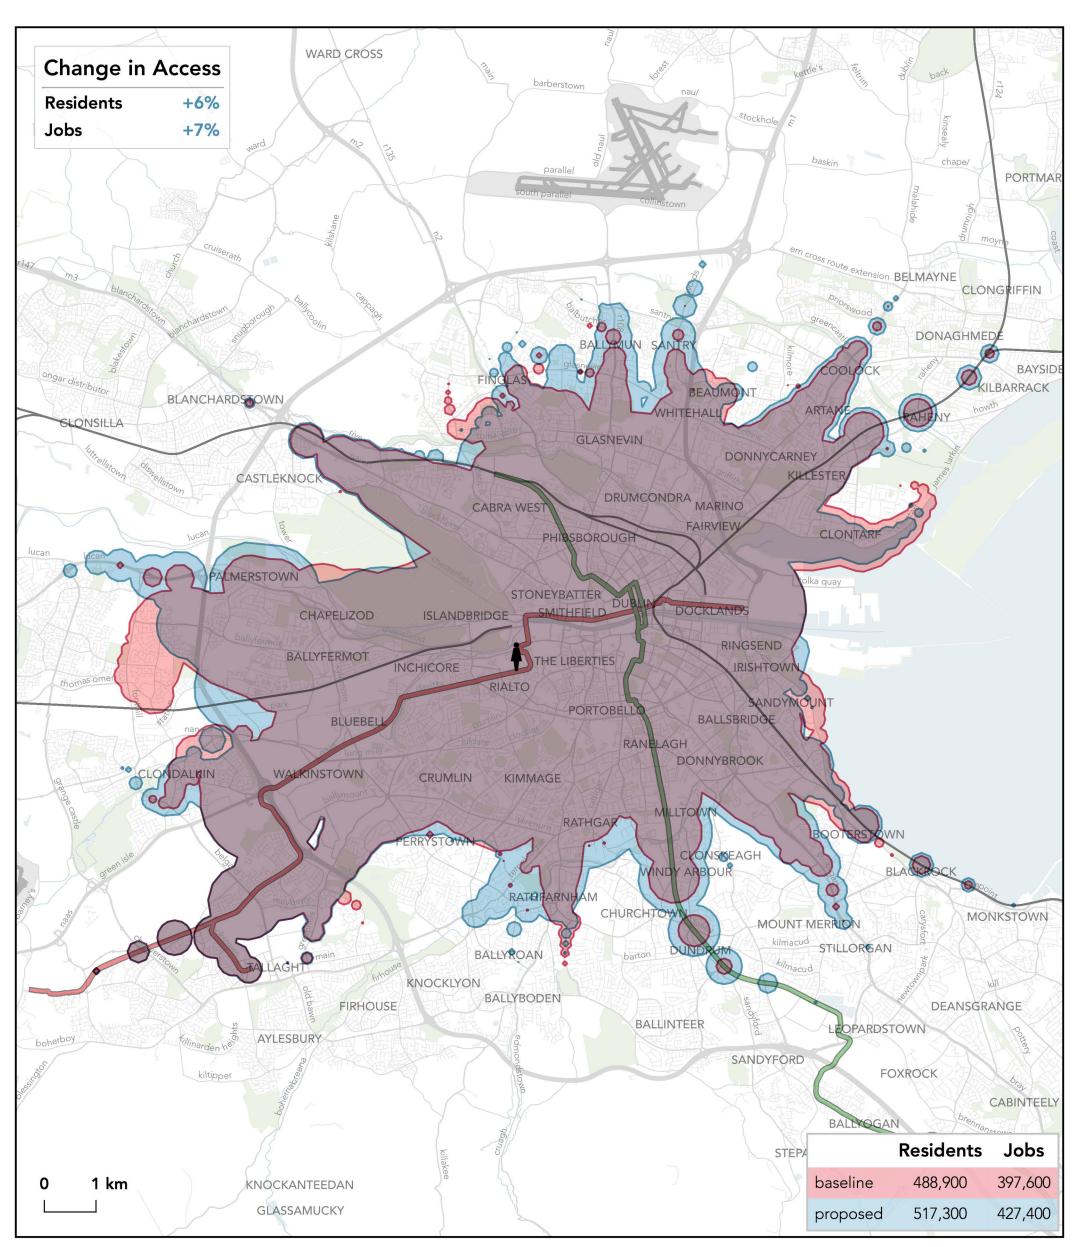

### How far can I travel in 45 minutes from Heuston Station on weekdays at 12 pm?