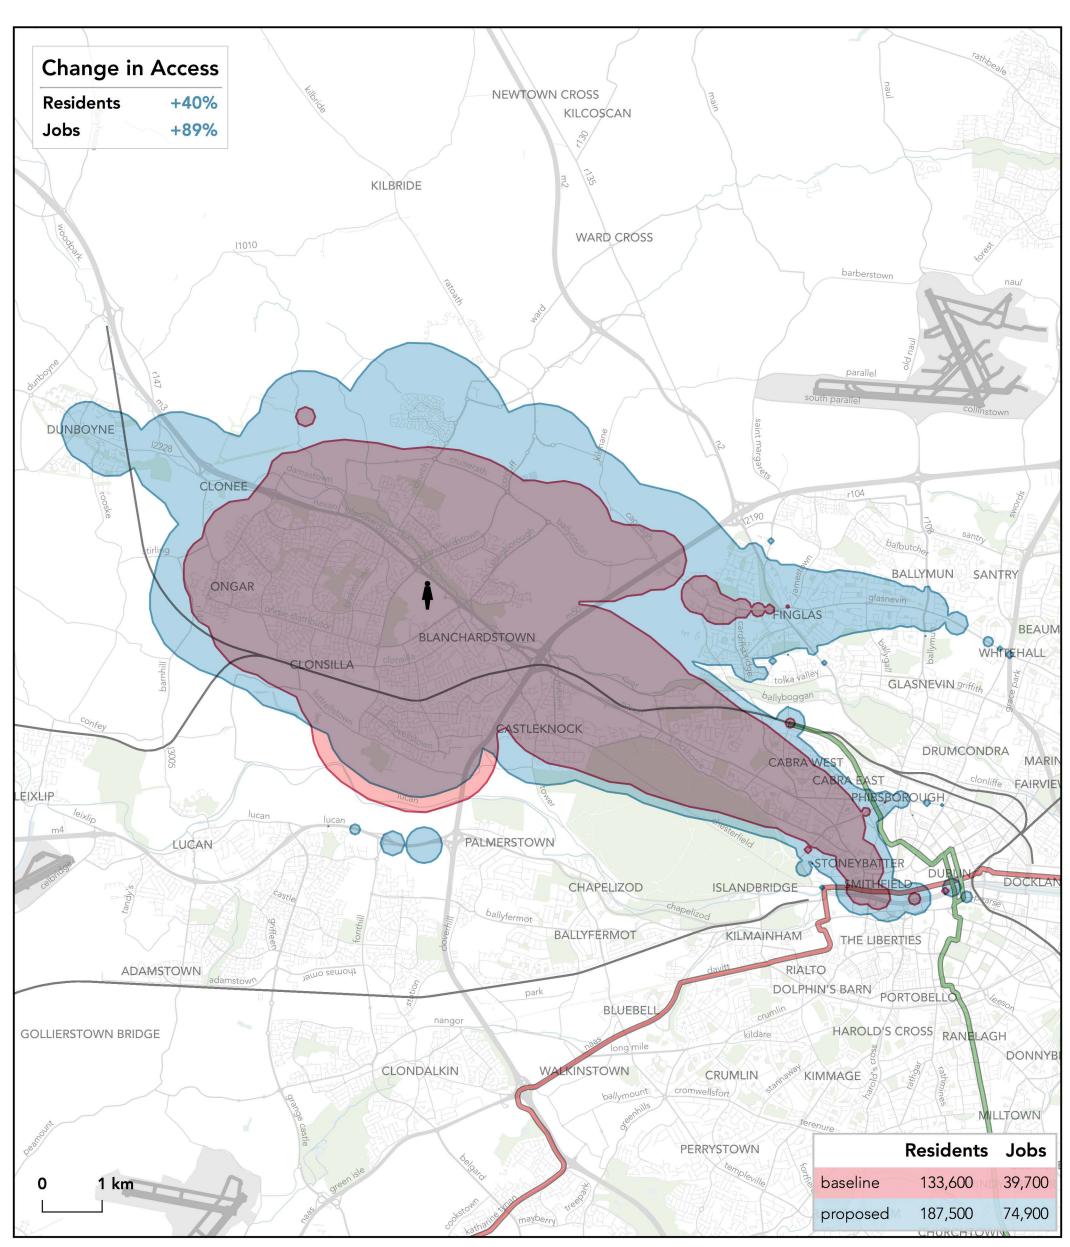

#### How far can I travel in **45 minutes** from **Blanchardstown Shopping Centre** on **weekdays at 12 pm**?