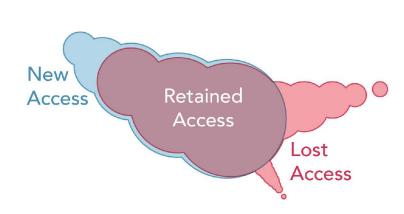

on weekdays at 12 pm?





#### How far can I travel in **45 minutes** from **Ballymun Civic Centre** on **weekdays at 12 pm**?





### How far can I travel in 45 minutes from Beaumont Hospital on weekdays at 12 pm?





#### How far can I travel in 45 minutes

#### from Blackrock DART on weekdays at 12 pm?





#### How far can I travel in **45 minutes** from **Blanchardstown Shopping Centre** on **weekdays at 12 pm**?





### How far can I travel in 45 minutes from Bray DART on weekdays at 12 pm?





### How far can I travel in 45 minutes from Bride's Glen Luas on weekdays at 12 pm?





#### How far can I travel in **45 minutes** from **Broombridge Luas** on **weekdays at 12 pm**?





How far can I travel in **45 minutes** from **Celbridge - Main Street** on **weekdays at 12 pm**?





#### How far can I travel in **45 minutes** from **Charlestown Shopping Centre** on **weekdays at 12 pm**?





#### How far can I travel in **45 minutes** from **Citywest Business Campus** on **weekdays at 12 pm**?





#### How far can I travel in **45 minutes** from **Clare Hall Shopping Centre** on **weekdays at 12 pm**?





# How far can I travel in 45 minutes from Clondalkin Village - Main St & Monastery Road on weekdays at 12 pm?





#### How far can I travel in **45 minutes** from **Clongriffin DART** on **weekdays at 12 pm**?





#### How far can I travel in **45 minutes** from **Clontarf Road DART** on **weekdays at 12 pm**?





#### How far can I travel in 45 minutes from College Green Plaza on weekdays at 12 pm?





#### How far can I travel in 45 minutes from Connolly