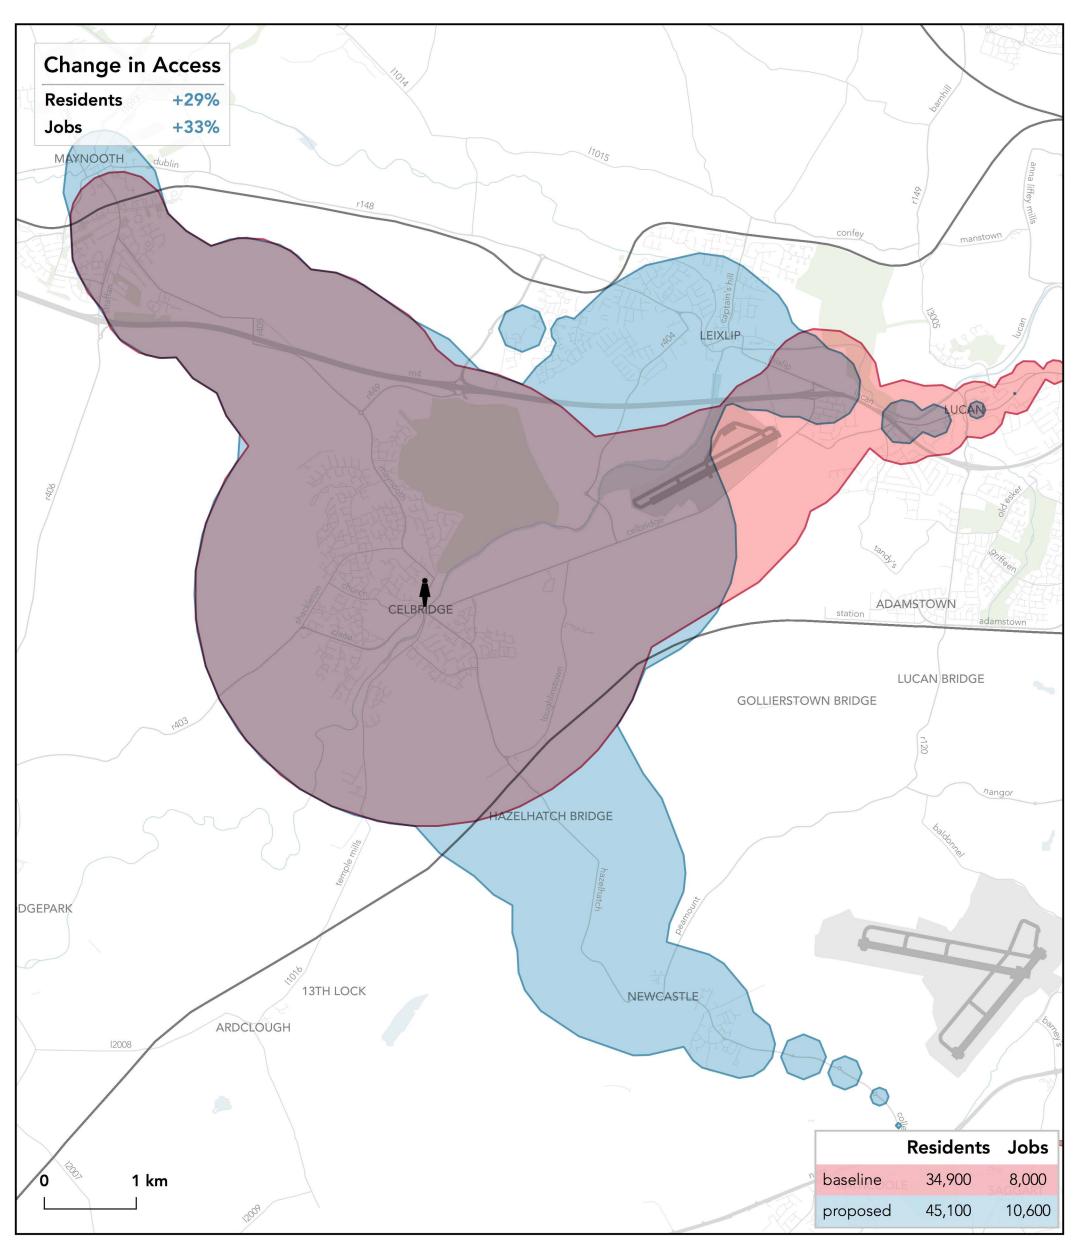

#### How far can I travel in **45 minutes** from **Broombridge Luas** on **weekdays at 12 pm**?

How far can I travel in **45 minutes** from **Celbridge - Main Street** on **weekdays at 12 pm**?