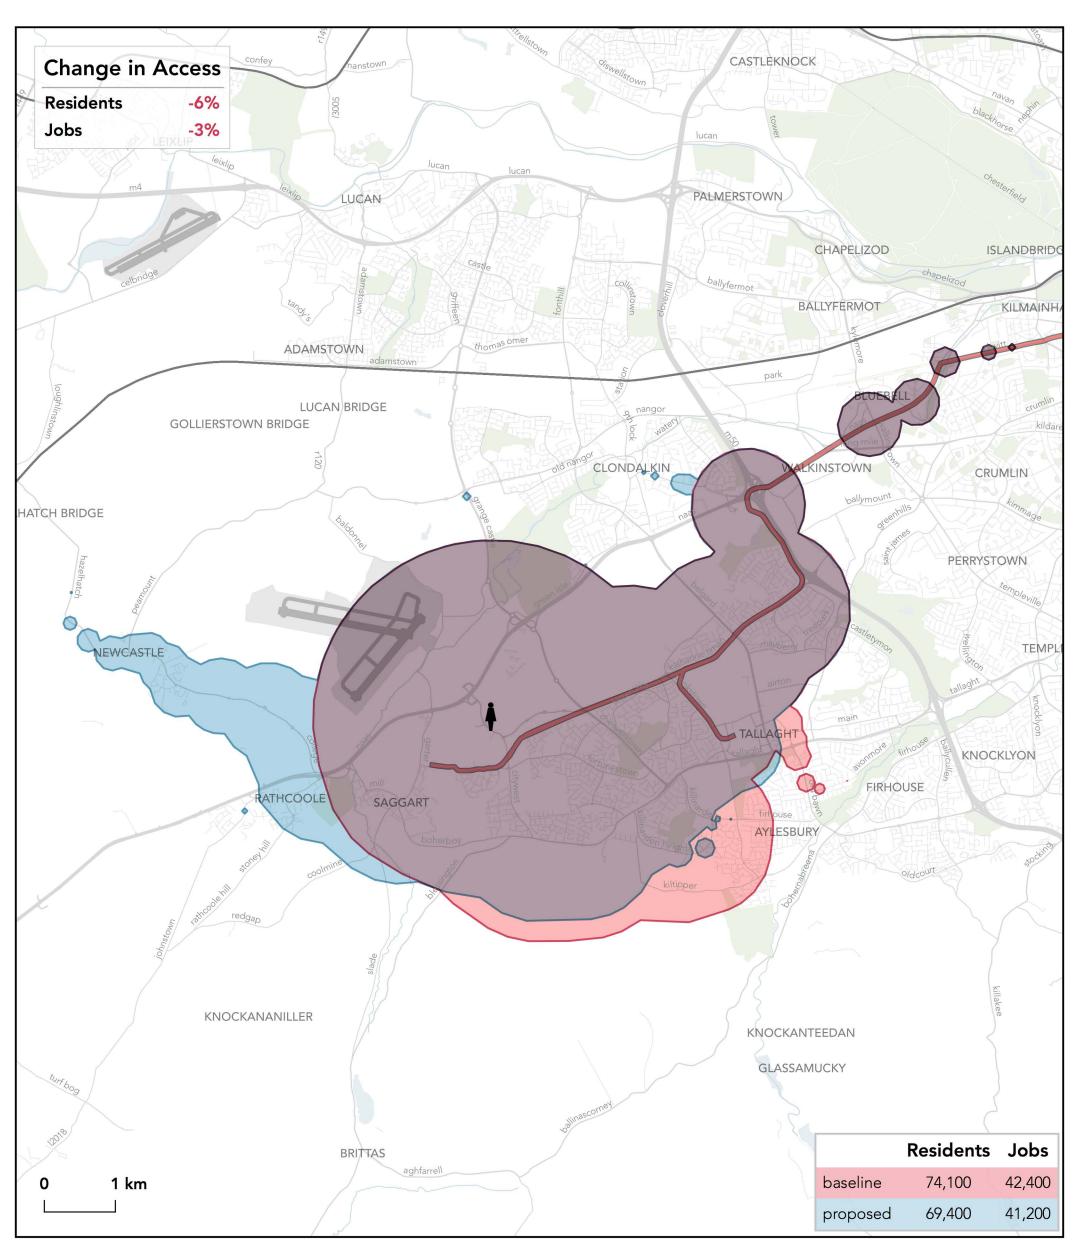

### How far can I travel in **45 minutes** from **Tallaght - The Square** on **weekdays at 12 pm**?