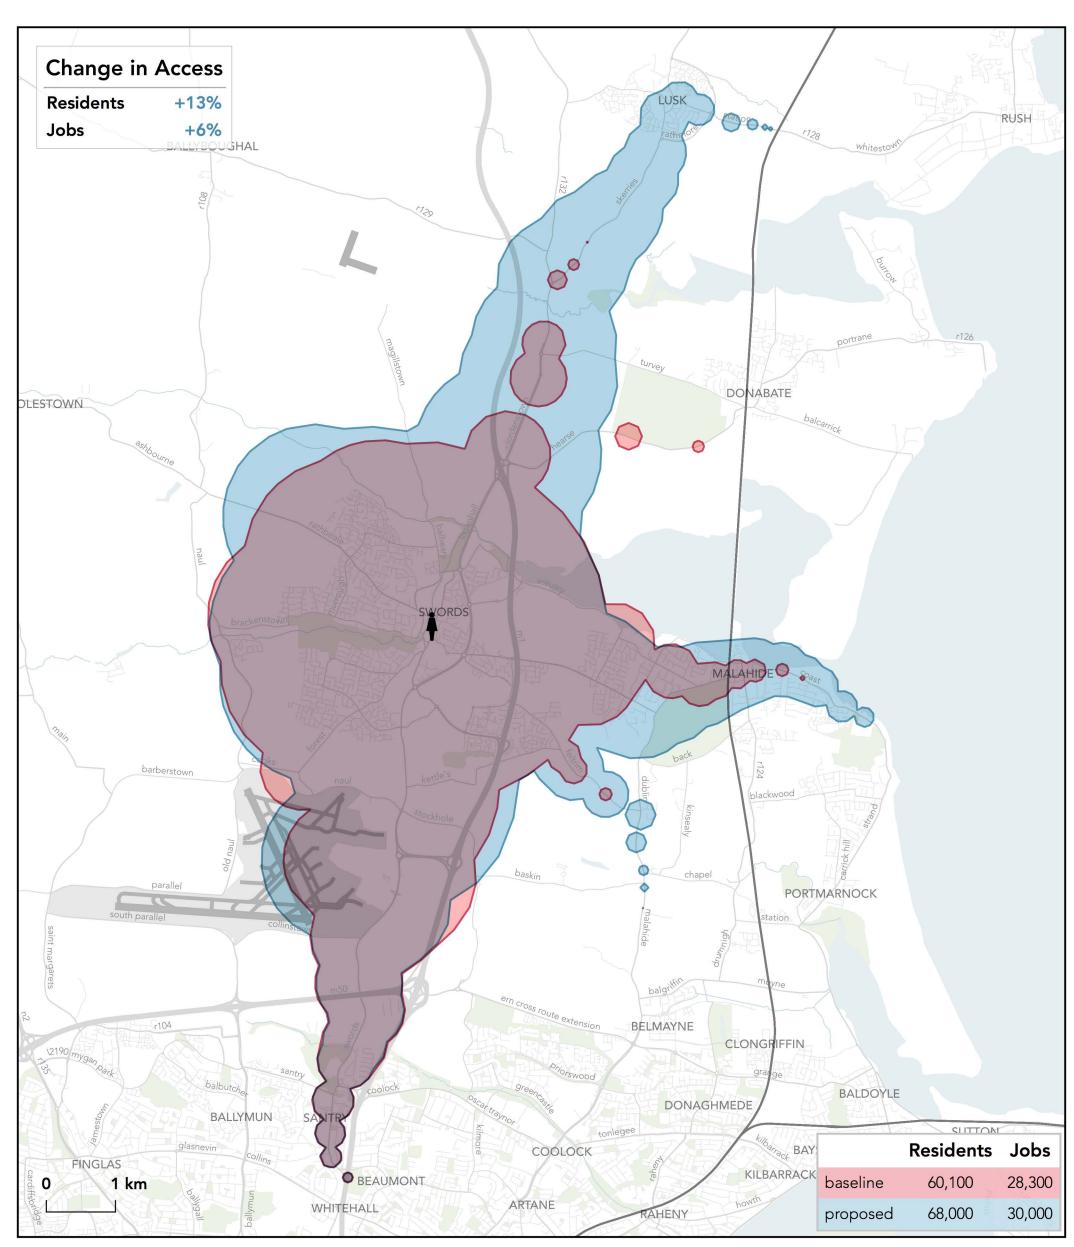

### How far can I travel in **45 minutes** from **Swords Main Street** on **weekdays at 12 pm**?