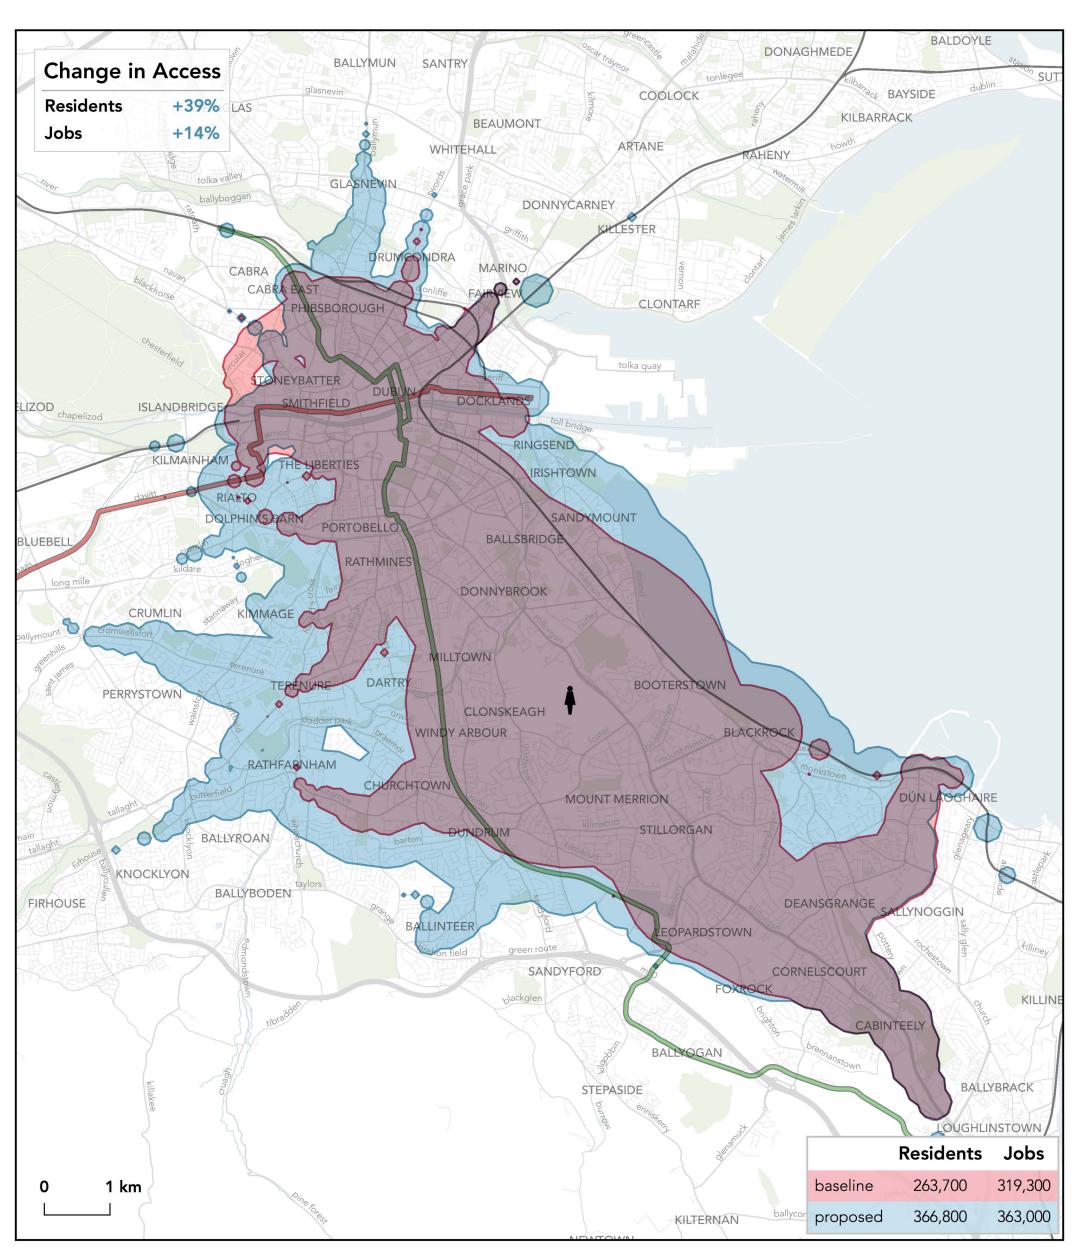

**Sandyford Luas** on **weekdays at 12 pm**?





#### How far can I travel in 45 minutes

## from Santry - Omni Park Shopping Centre on weekdays at 12 pm?





### How far can I travel in **45 minutes** from **Smithfield** on **weekdays at 12 pm**?





### How far can I travel in **45 minutes** from **Swords Main Street** on **weekdays at 12 pm**?





### How far can I travel in **45 minutes** from **Tallaght - The Square** on **weekdays at 12 pm**?





### How far can I travel in **45 minutes** from **Templeogue Village** on **weekdays at 12 pm**?





# How far can I travel in 45 minutes from Terenure - Terenure Road & Rathfarnham Road on weekdays at 12 pm?





### How far can I travel in **45 minutes** from **University College Dublin** - **Belfield** on **weekdays at 12 pm**?