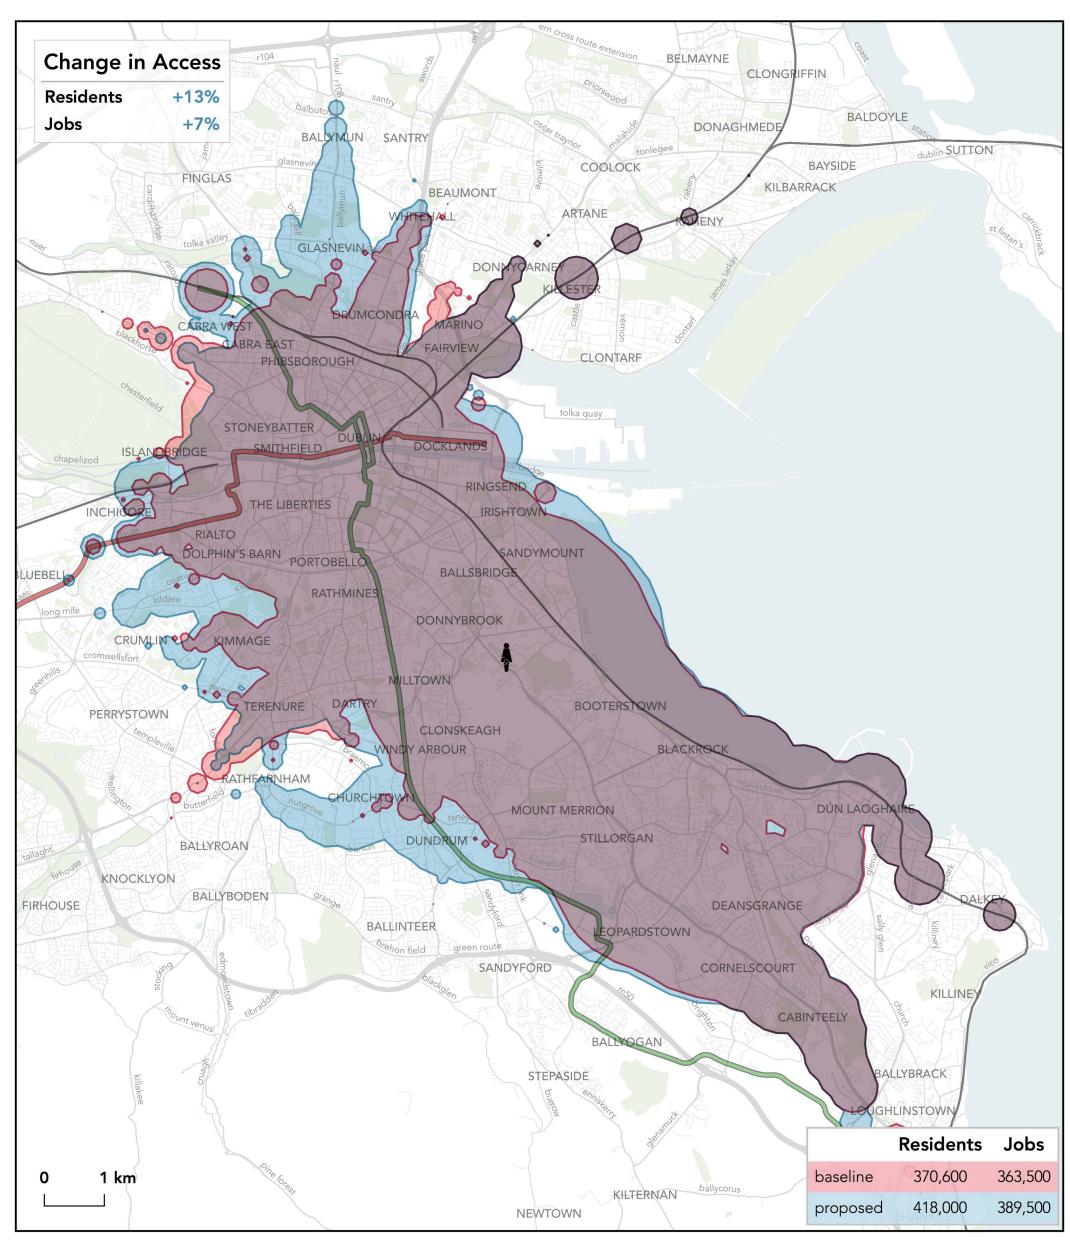

### How far can I travel in **45 minutes** from **Merrion Square** on **weekdays at 12 pm**?