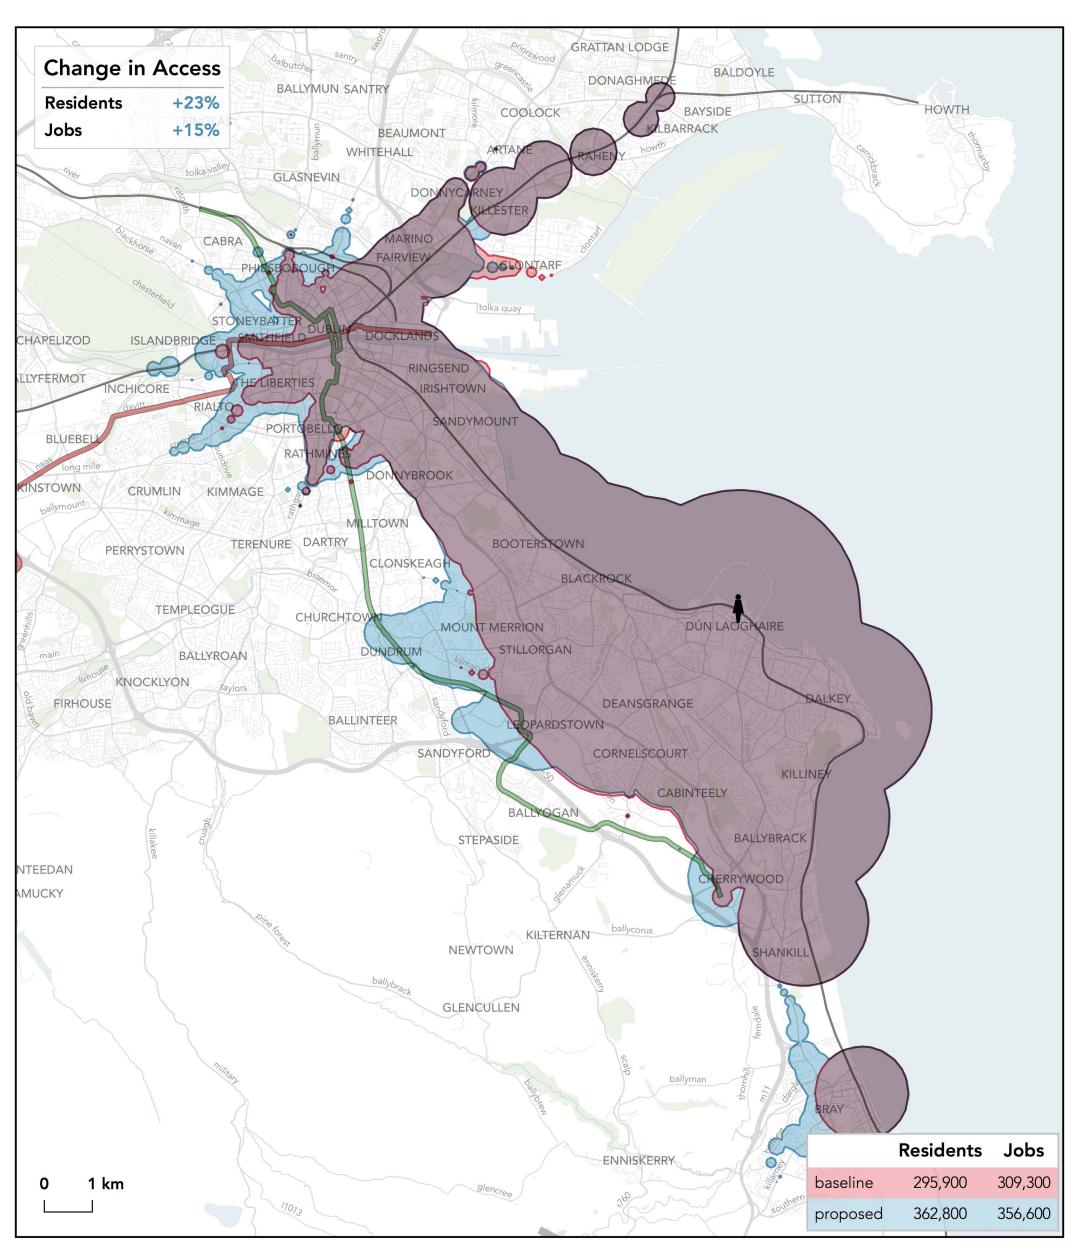

#### How far can I travel in **45 minutes** from **Dun Laoghaire DART** on **weekdays at 12 pm**?