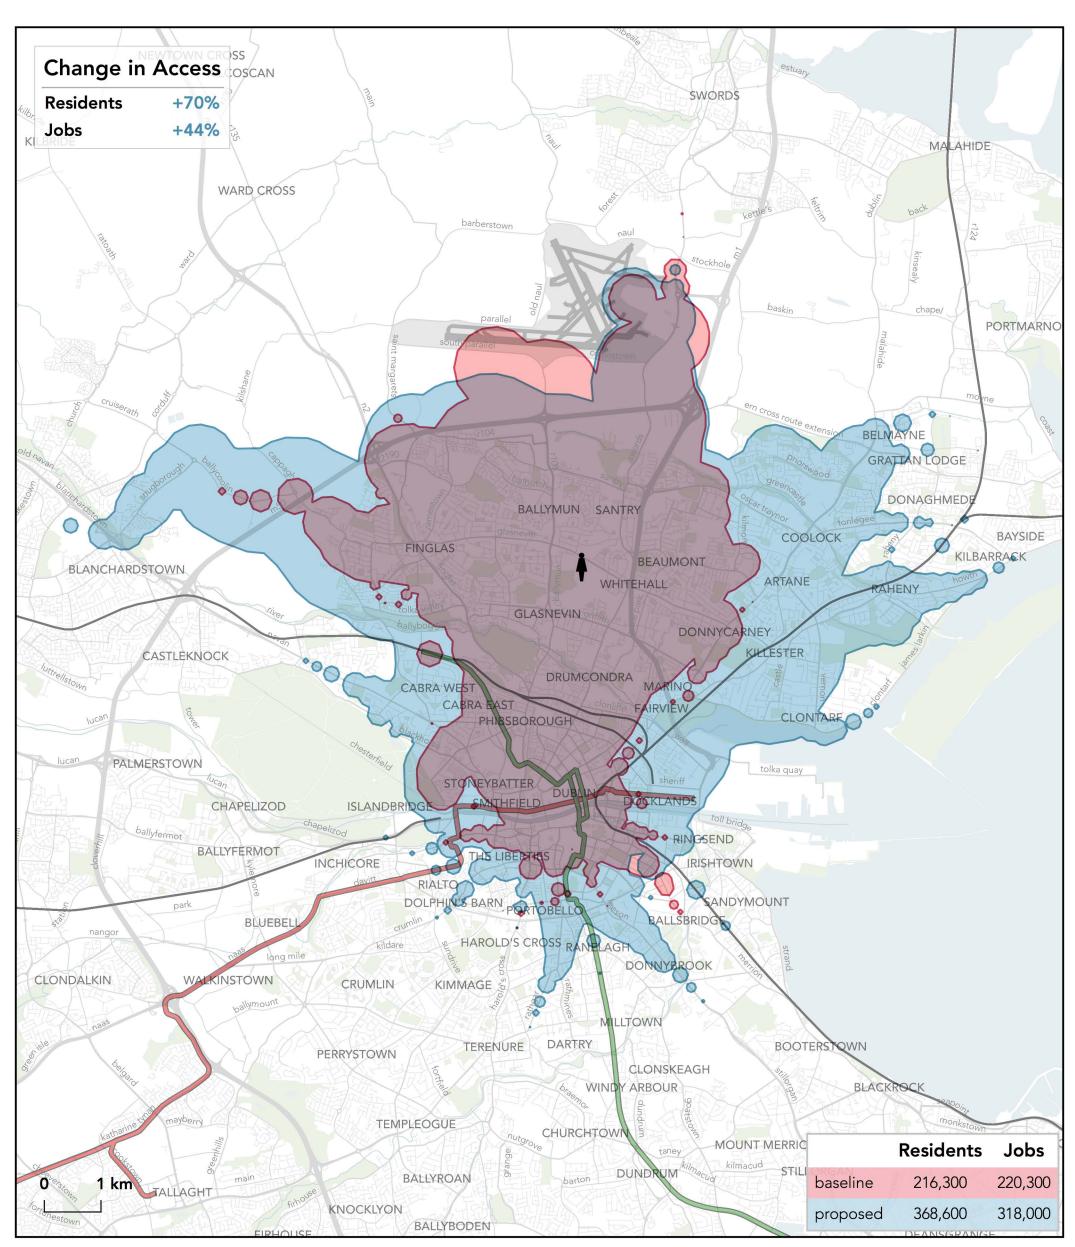

#### How far can I travel in **45 minutes** from **Ballymun Civic Centre** on **weekdays at 12 pm**?