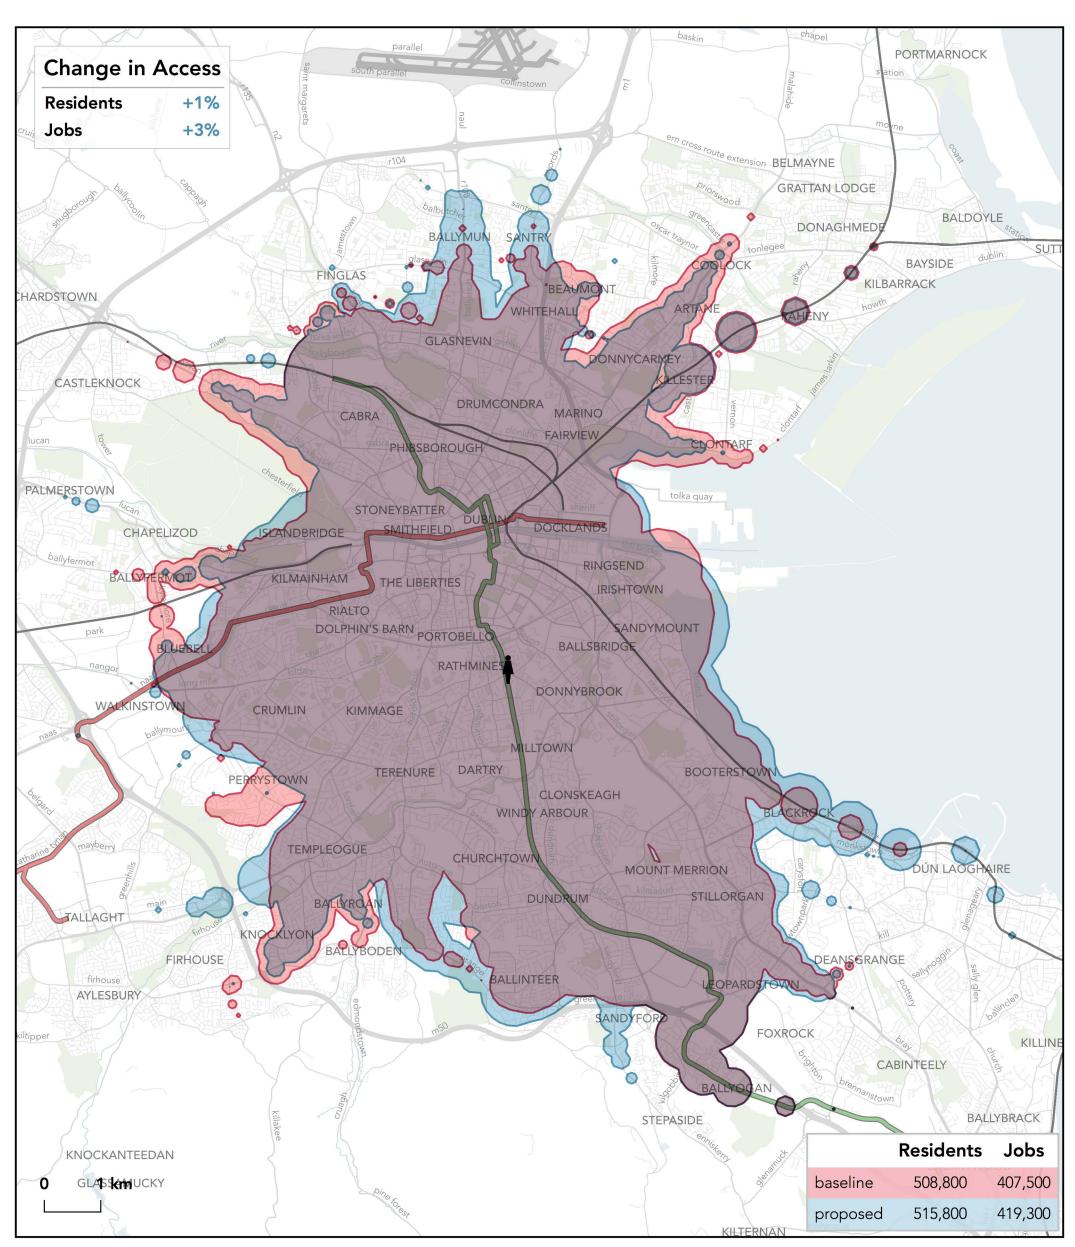

#### How far can I travel in 45 minutes from College Green Plaza on weekdays at 12 pm?

#### How far can I travel in 45 minutes from Connolly Station on weekdays at 12 pm?