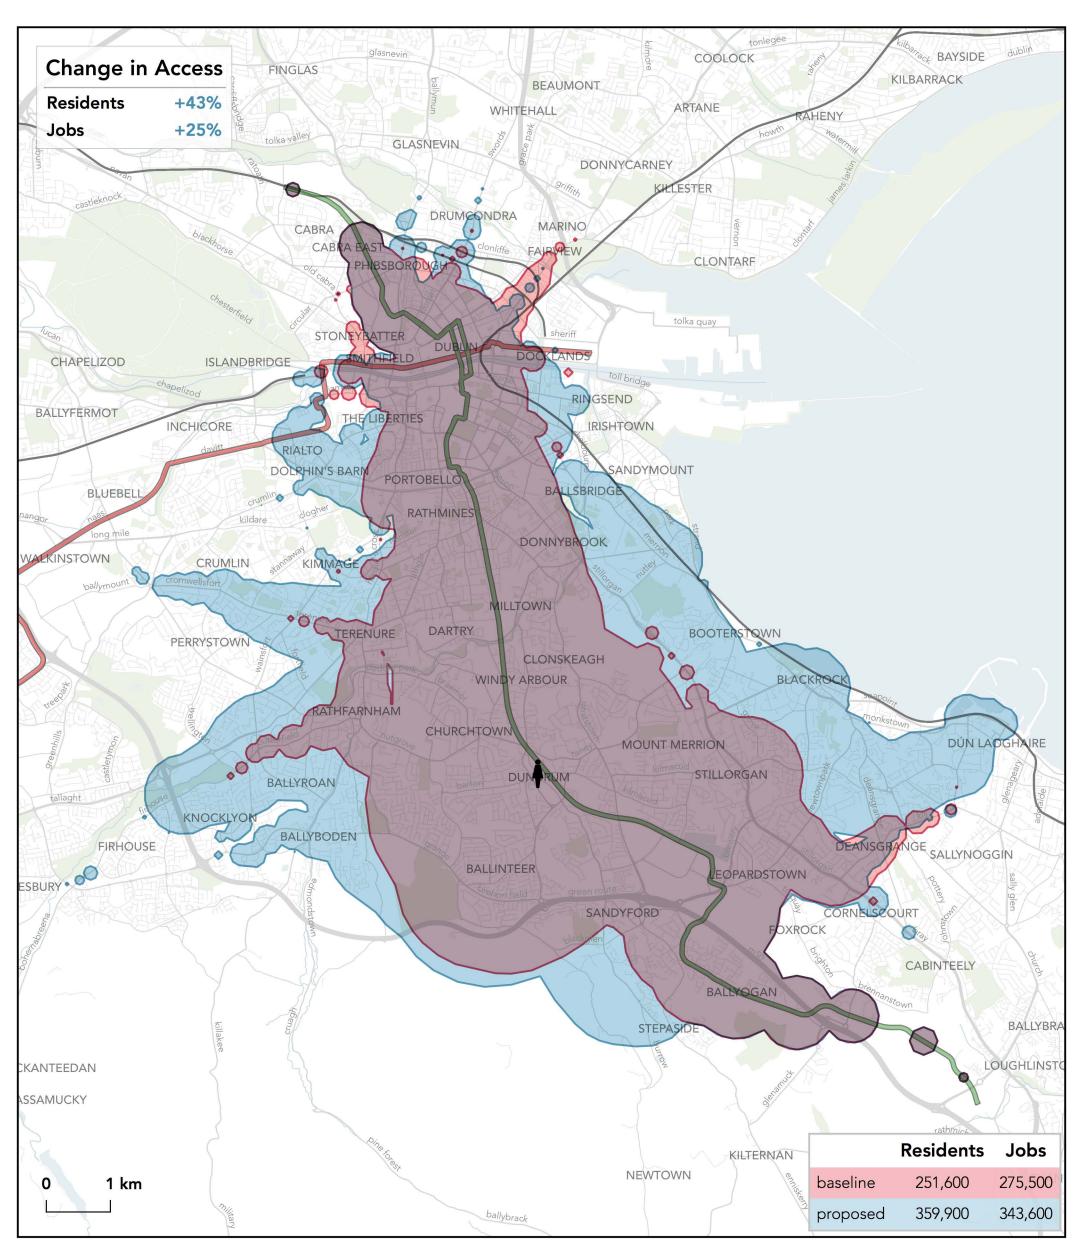

## How far can I travel in 45 minutes from Dundrum - Main Street & Kilmacud Road on weekdays at 12 pm?