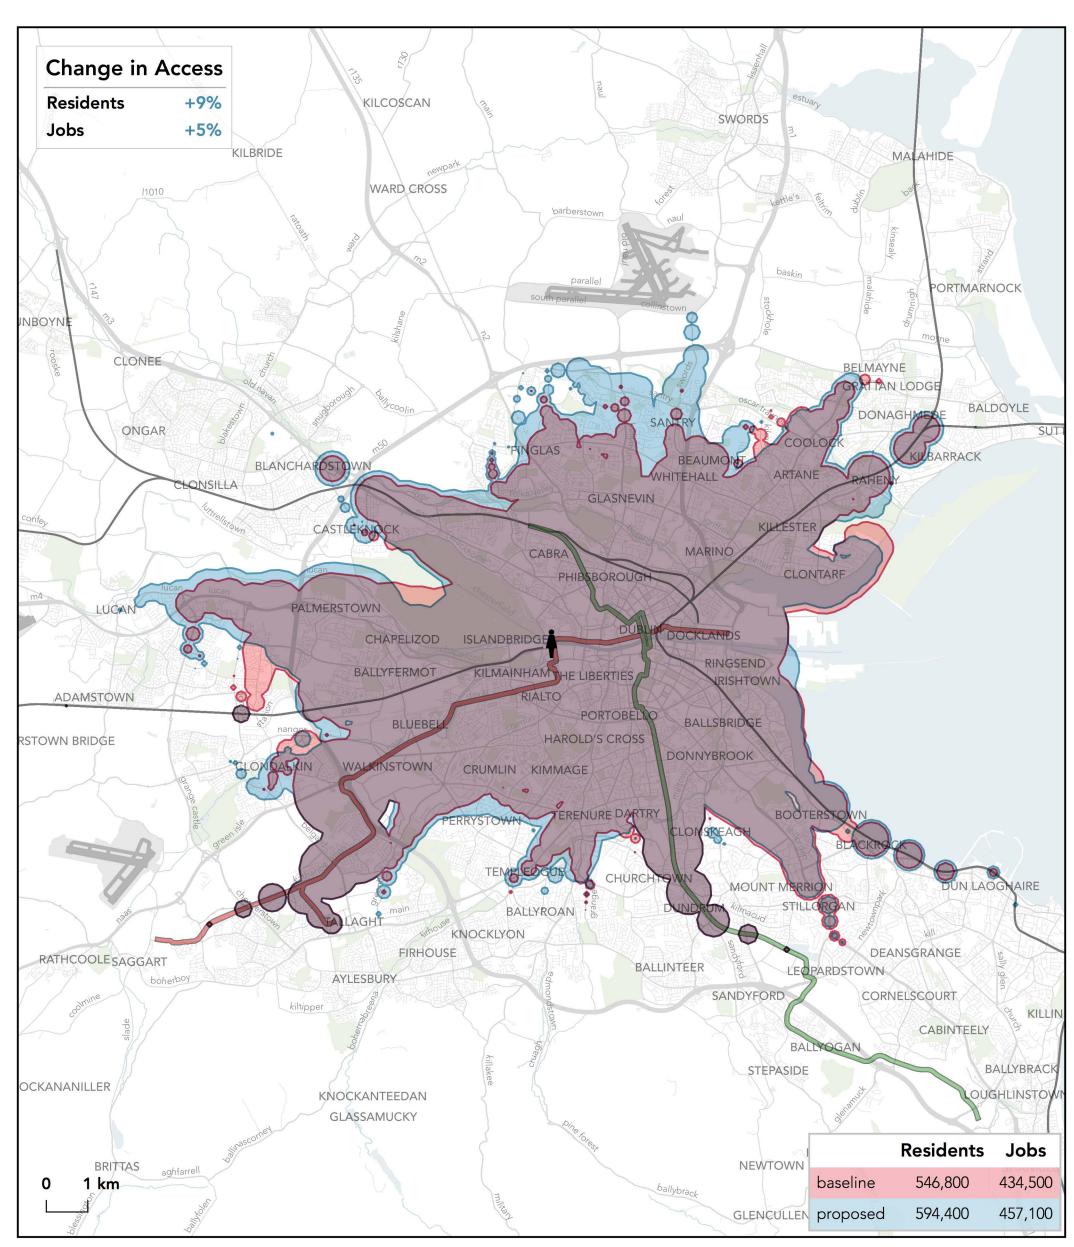

### How far can I travel in 45 minutes from Heuston Station on weekdays at 12 pm?