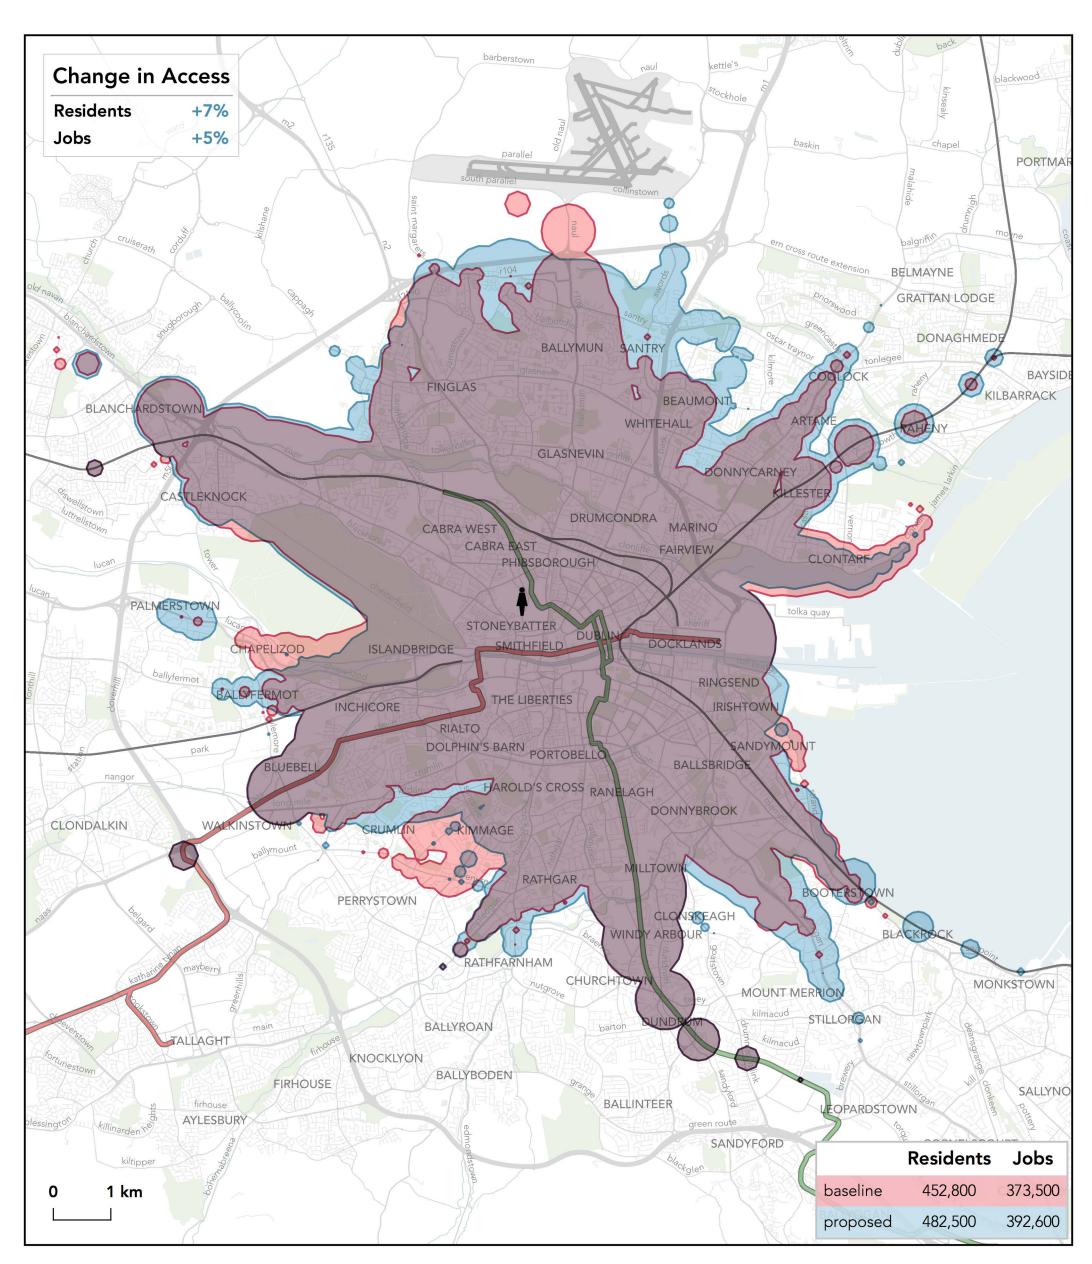

#### How far can I travel in **45 minutes** from **Ashtown Roundabout** on **weekdays at 12 pm**?