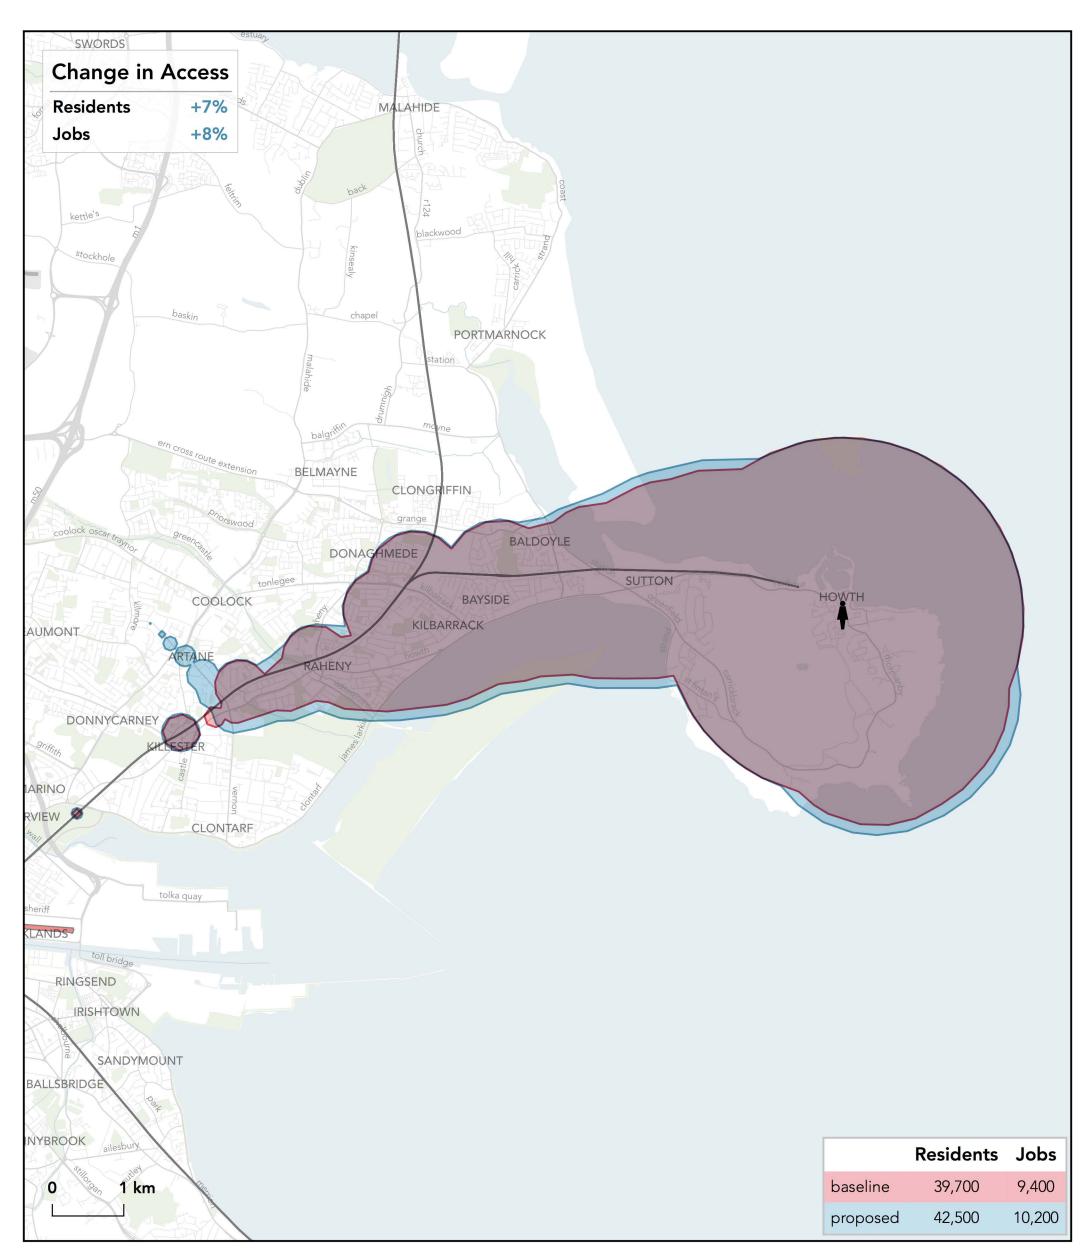

### How far can I travel in **45 minutes** from **Howth Village - Main Street** on **weekdays at 12 pm**?