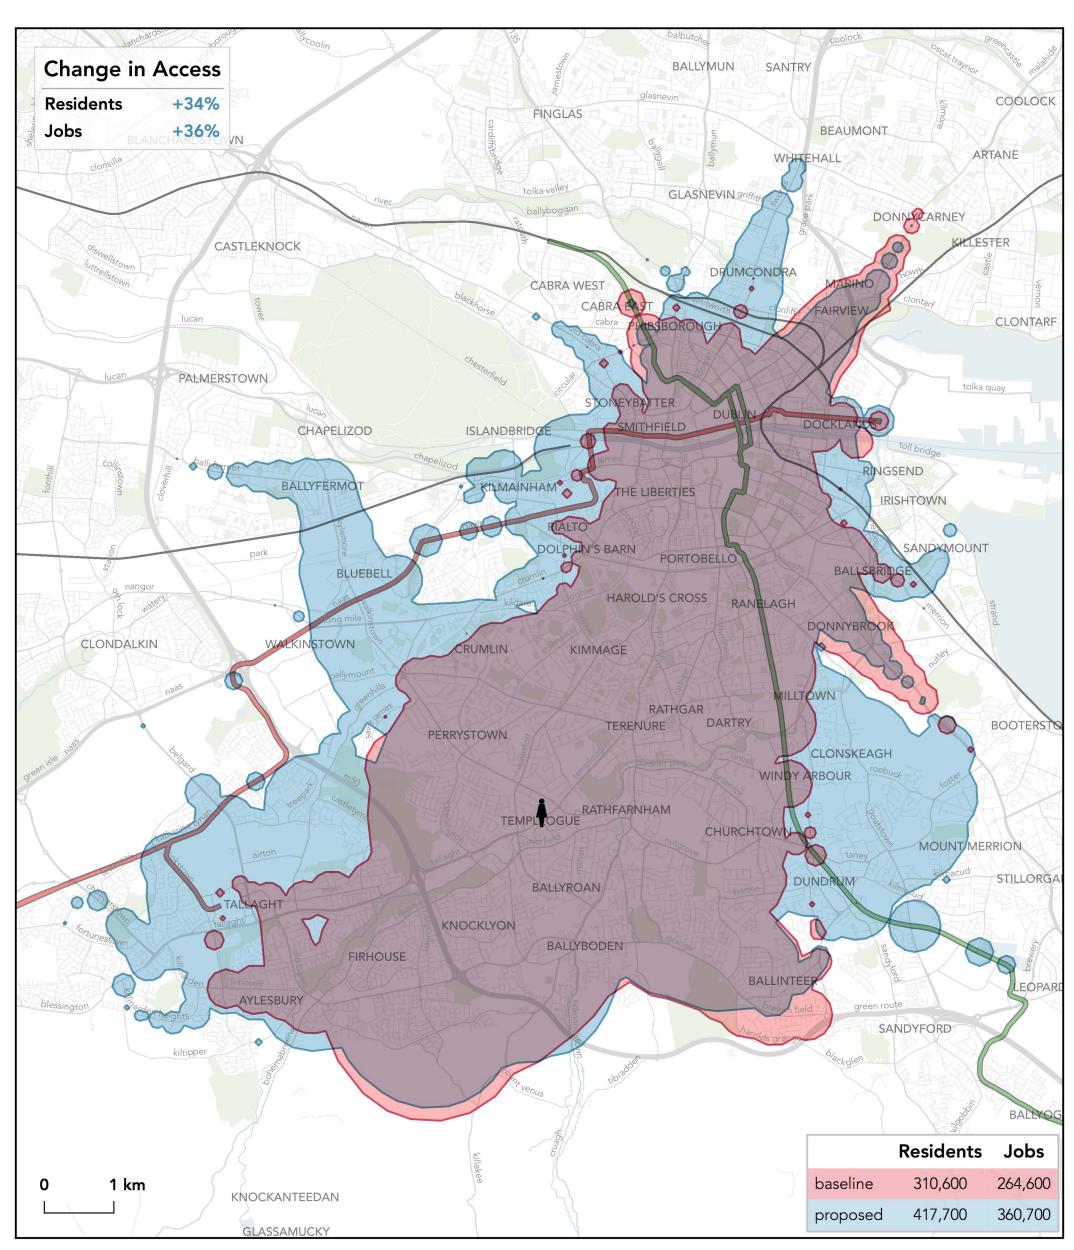

# How far can I travel in 45 minutes from Terenure - Terenure Road & Rathfarnham Road on weekdays at 12 pm?