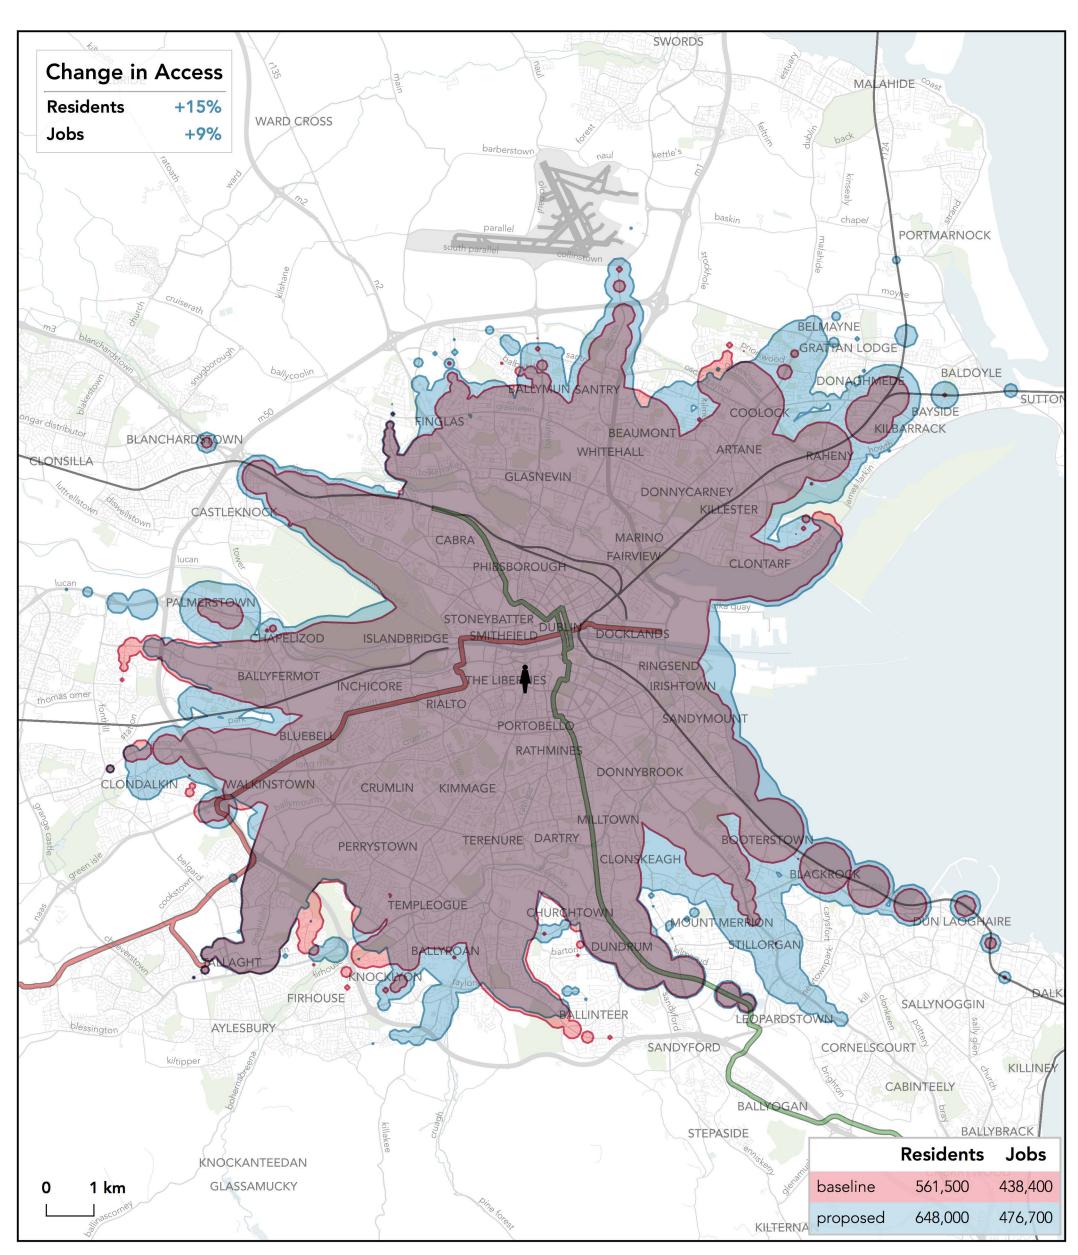

### How far can I travel in **45 minutes** from **Saint Patrick's Cathedral** on **weekdays at 12 pm**?