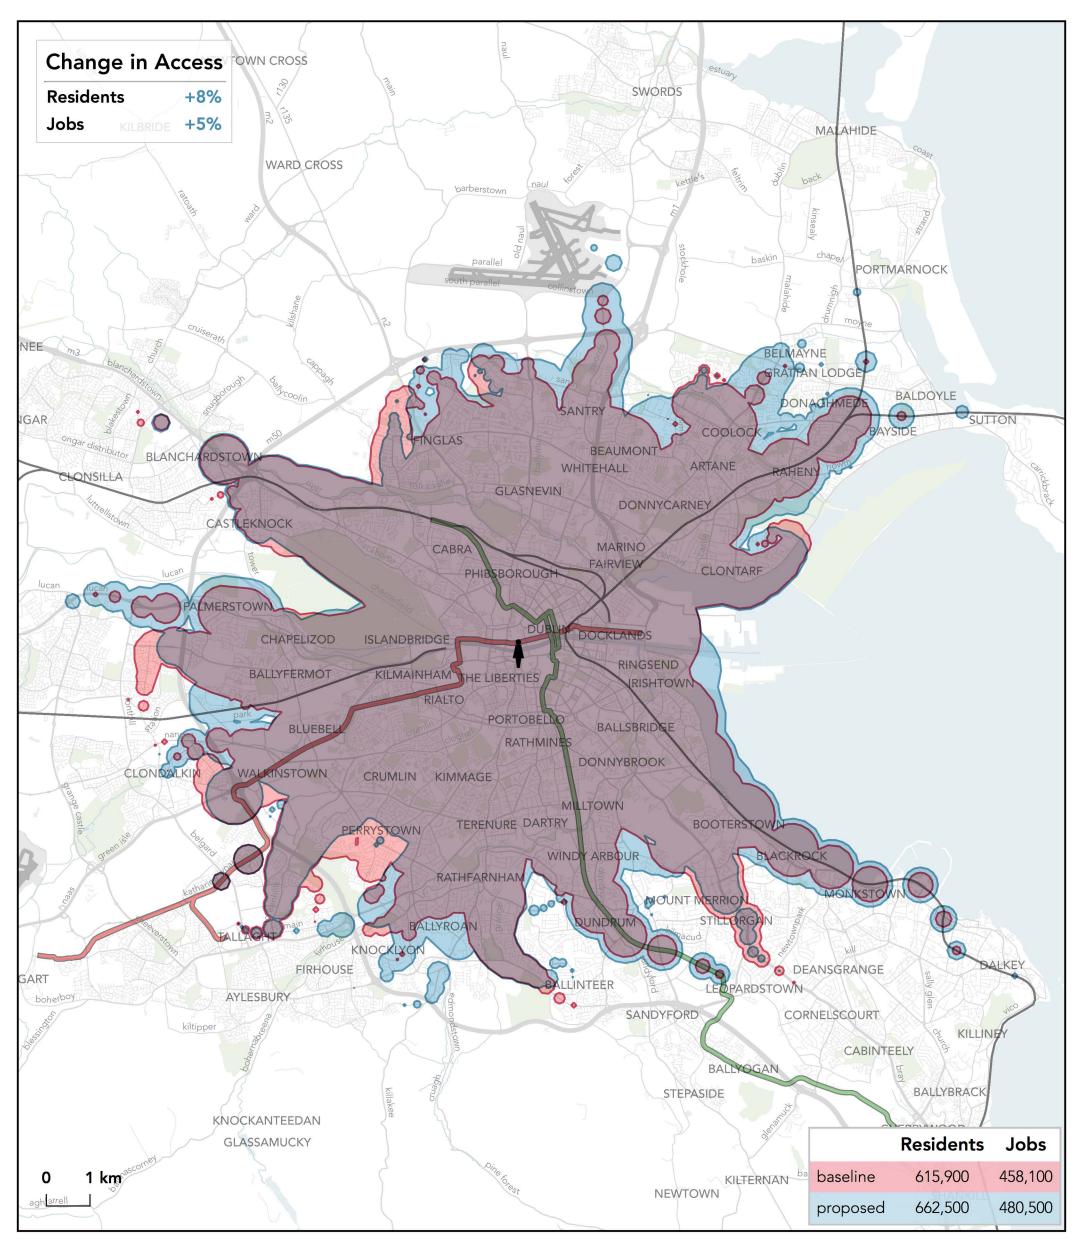

#### How far can I travel in **45 minutes** from **Dublin Airport** on **weekdays at 12 pm**?