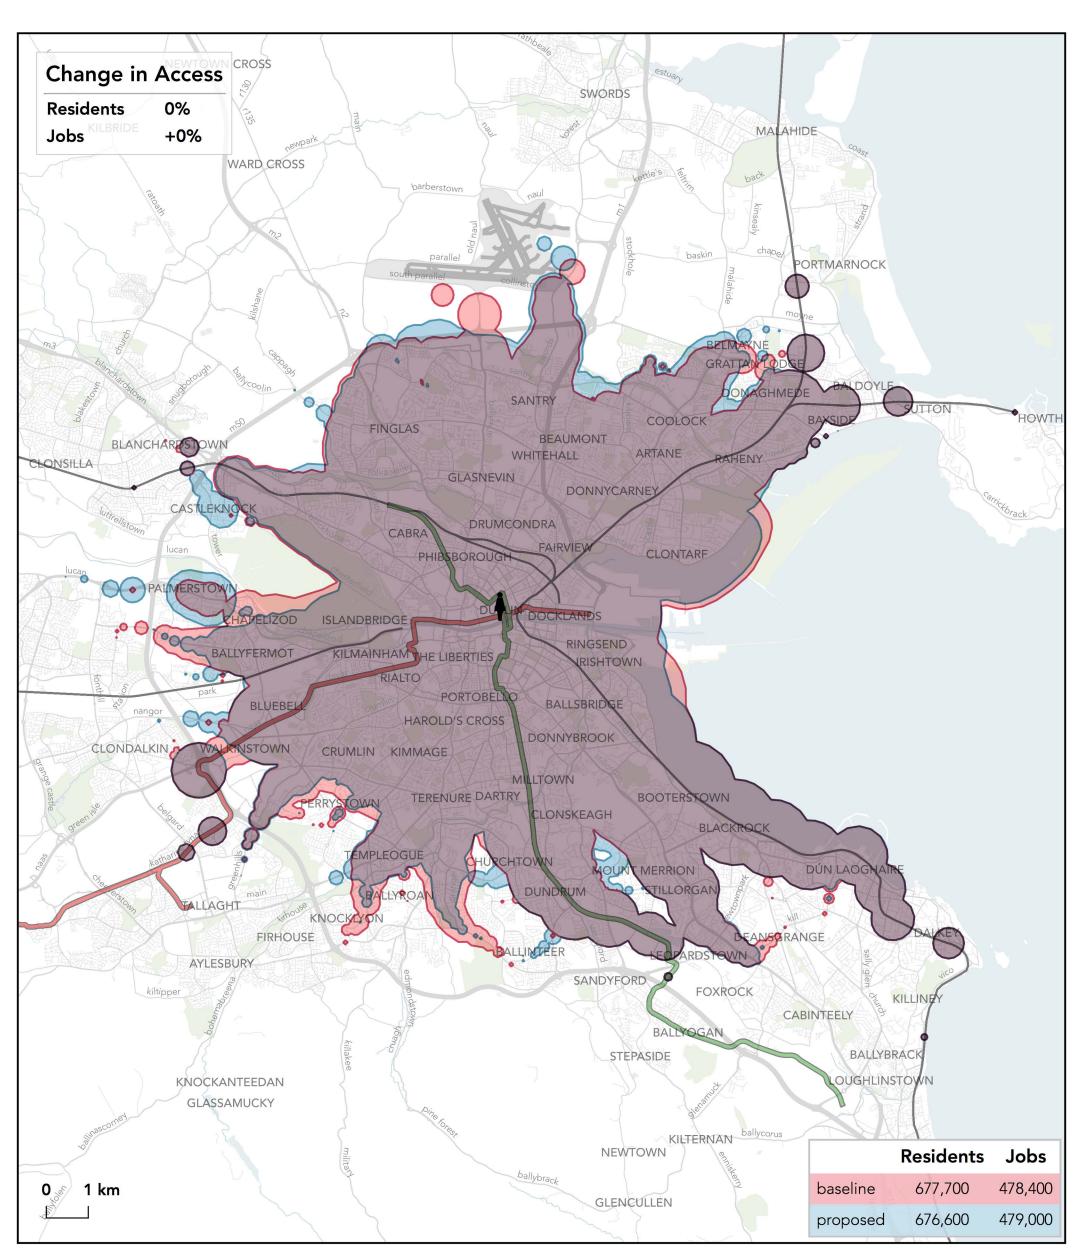

### How far can I travel in 45 minutes from Heuston Station on weekdays at 12 pm?