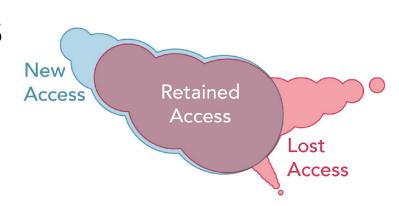

el in **45 minutes** from **Maynooth Station** on **weekdays at 12 pm**?





## How far can I travel in 45 minutes from Merrion Road - Elm Park Business Campus on weekdays at 12 pm?





### How far can I travel in **45 minutes** from **Merrion Square** on **weekdays at 12 pm**?





### How far can I travel in **45 minutes** from **Milltown Luas** on **weekdays at 12 pm**?





### How far can I travel in **45 minutes** from **Mountjoy Square** on **weekdays at 12 pm**?





### How far can I travel in **45 minutes** from **North Docklands - The Point** on **weekdays at 12 pm**?





### How far can I travel in **45 minutes** from **O'Connell Street - The**

#### Spire on weekdays at 12 pm?





### How far can I travel in **45 minutes** from **Ongar Village** on **weekdays at 12 pm**?





### How far can I travel in 45 minutes from Pearse Station on weekdays at 12 pm?





#### How far can I travel in 45 minutes

### from Phibsborough Road & North Circular Road on weekdays at 12 pm?





### How far can I travel in **45 minutes** from **Ranelagh & Cullenswood Road** on **weekdays at 12 pm**?





# How far can I travel in 45 minutes from Rathmines - Rathmines Road & Castlewood Avenue on weekdays at 12 pm?





### How far can I travel in **45 minutes** from **Saint James' Hospital** on **weekdays at 12 pm**?





### How far can I travel in **45 minutes** from **Saint Patrick's Cathedral** on **weekdays at 12 pm**?





### How far can I travel in **45 minutes** from **Saint Stephen's Green** on weekdays at **12 pm**?





### How far can I travel in **45 minutes** from