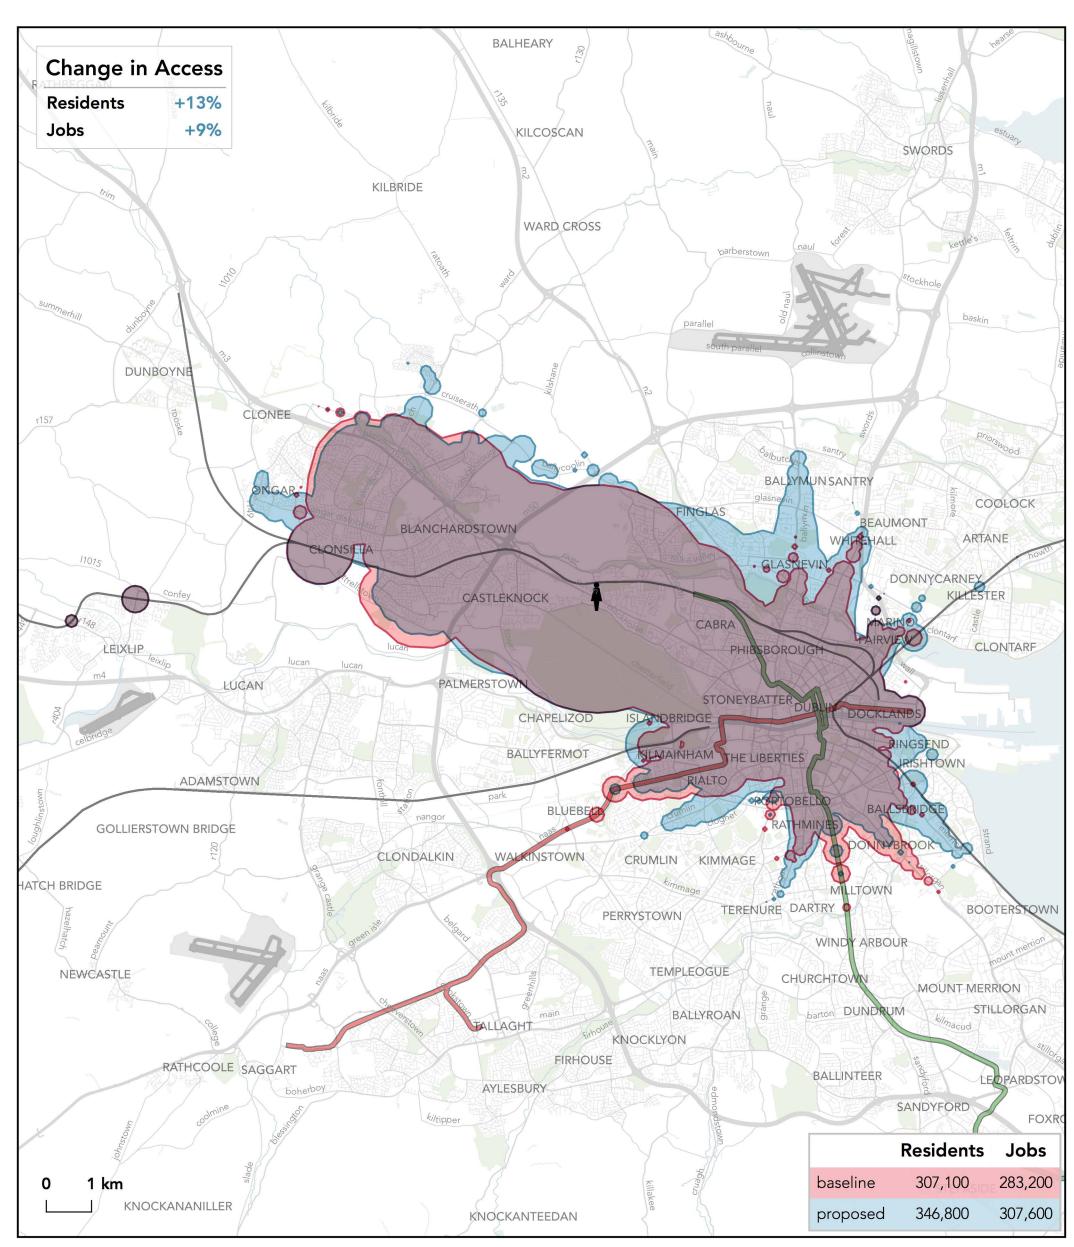

#### How far can I travel in **45 minutes** from **Ashtown Roundabout** on **weekdays at 12 pm**?