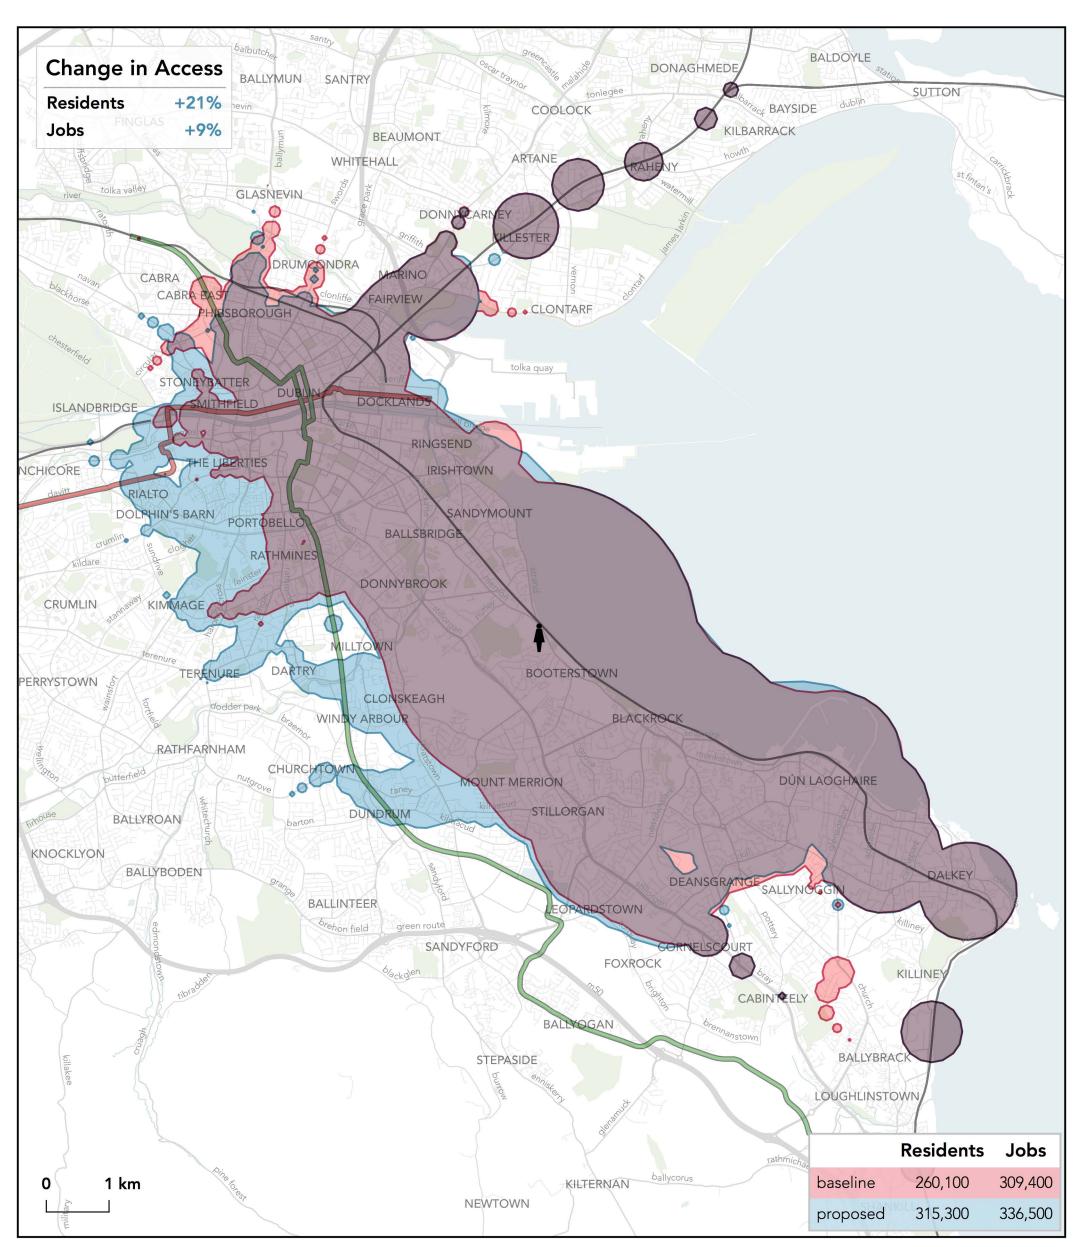

#### How far can I travel in **45 minutes** from **Ballsbridge** on **weekdays at 12 pm**?