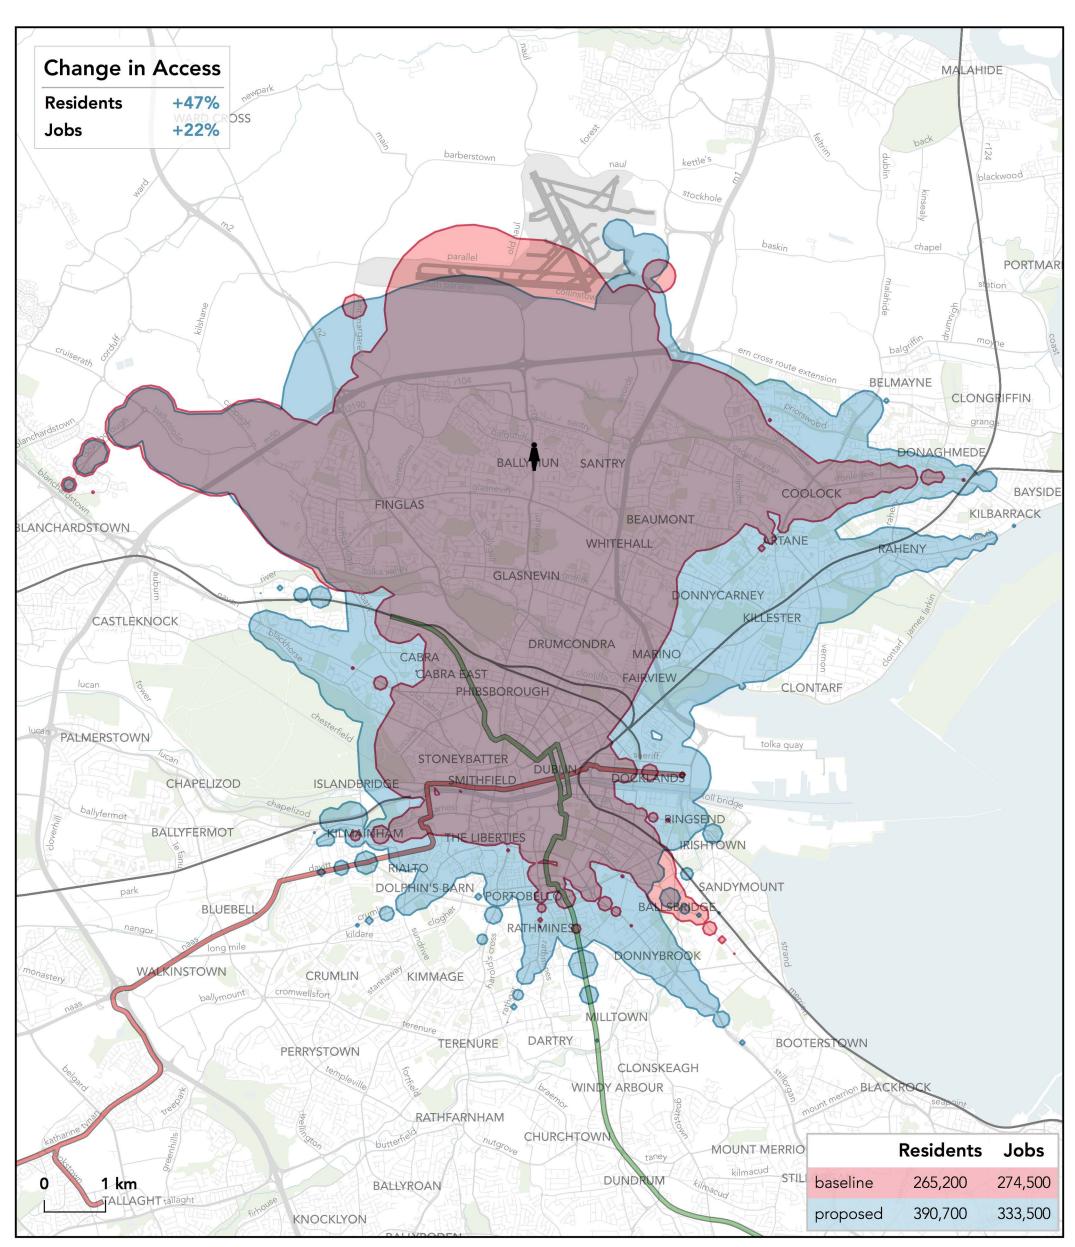

### How far can I travel in 45 minutes from Beaumont Hospital on weekdays at 12 pm?