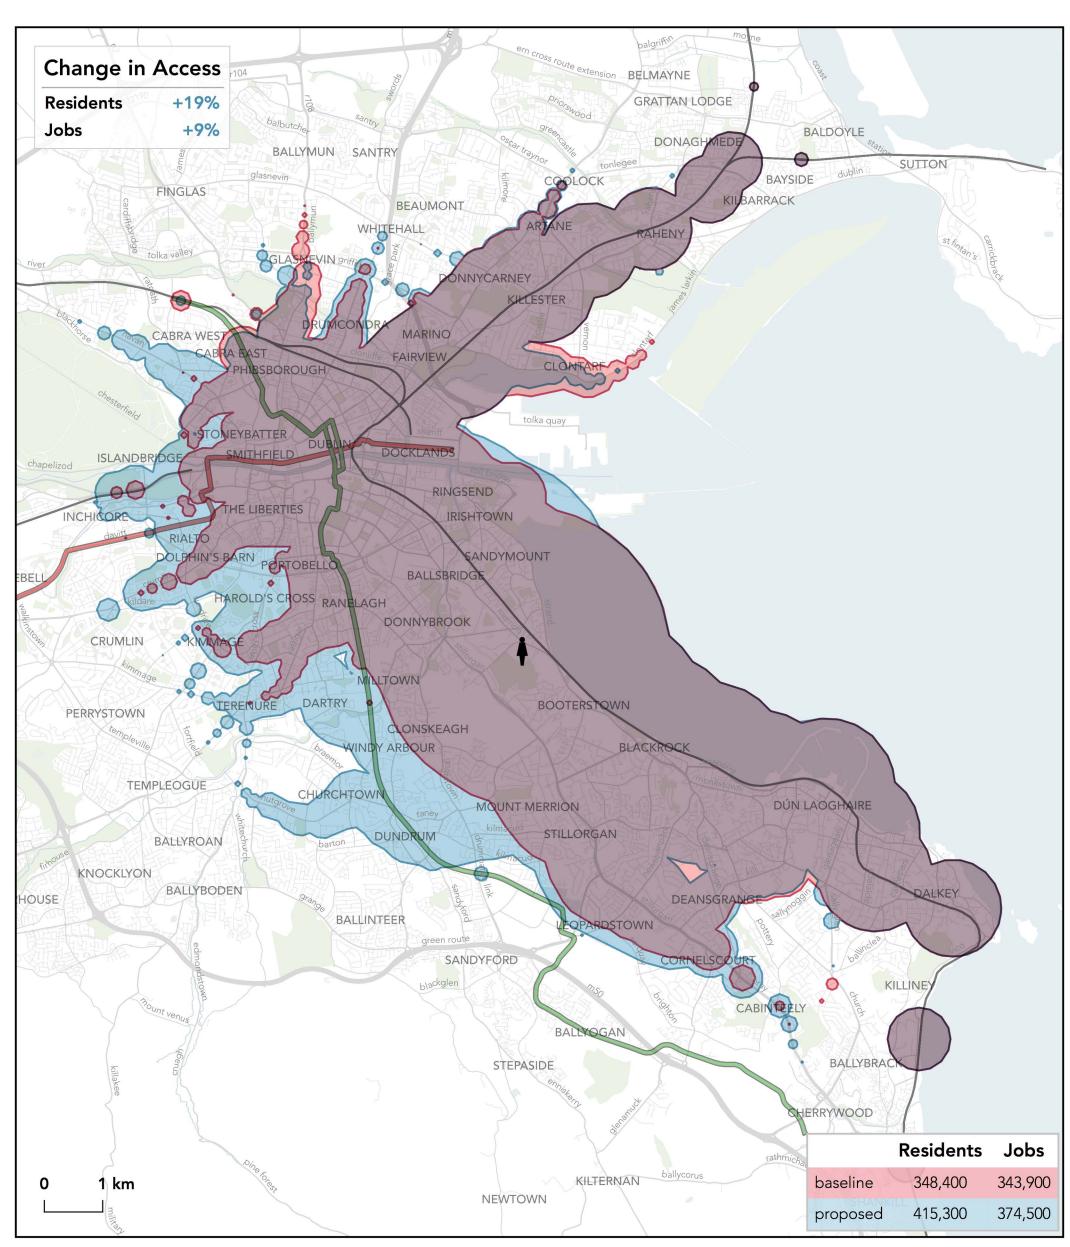

#### How far can I travel in **45 minutes** from **Ballsbridge** on **weekdays at 12 pm**?