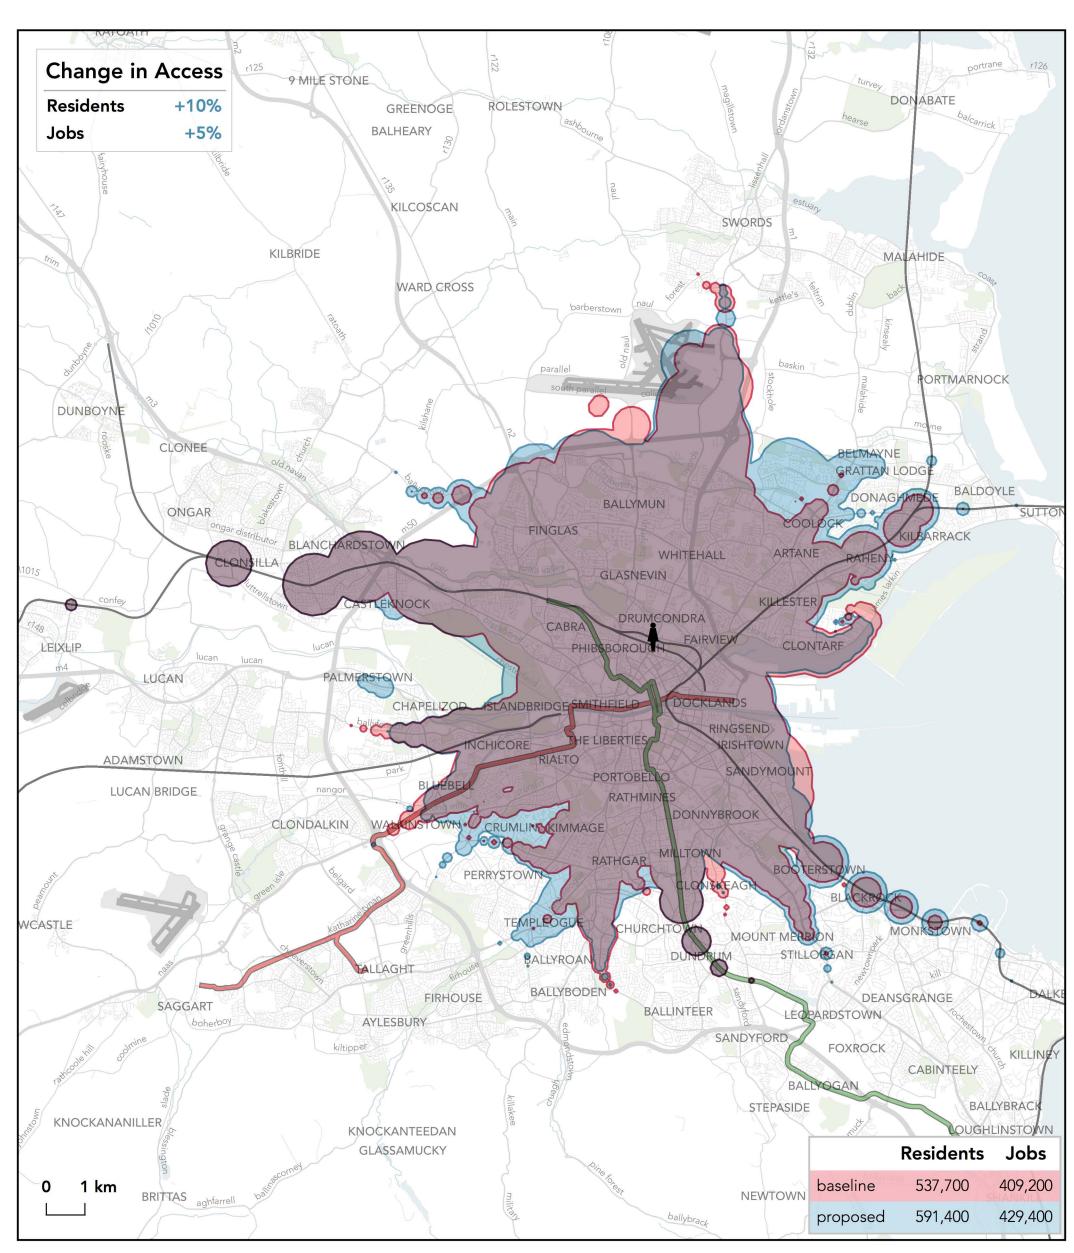

#### How far can I travel in 45 minutes from Connolly Station on weekdays at 12 pm?