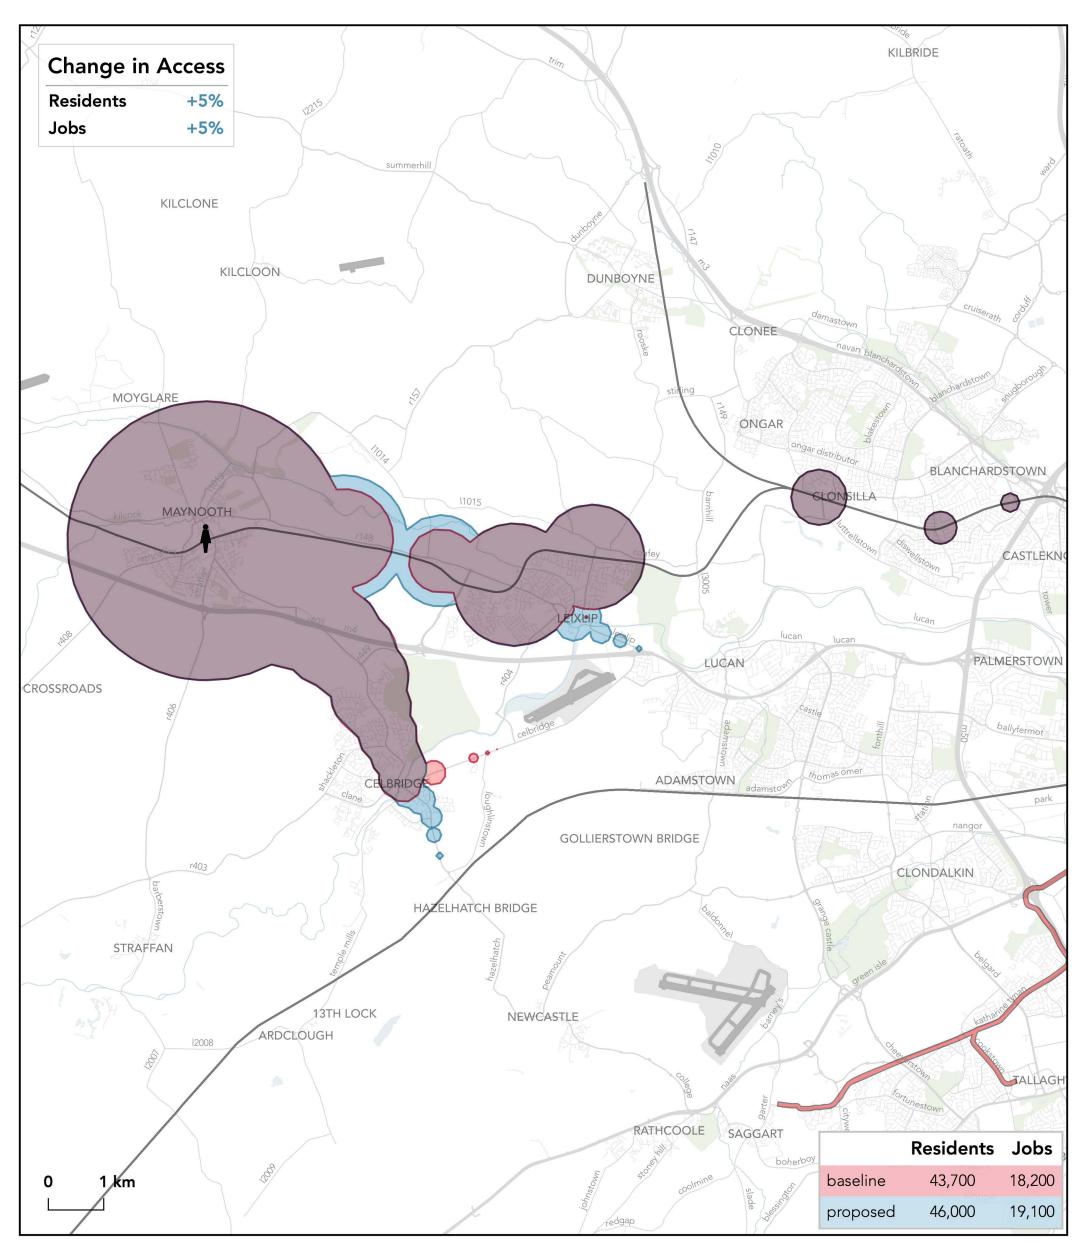

#### How far can I travel in **45 minutes** from **Broombridge Luas** on **weekdays at 12 pm**?

How far can I travel in **45 minutes** from **Celbridge - Main Street** on **weekdays at 12 pm**?