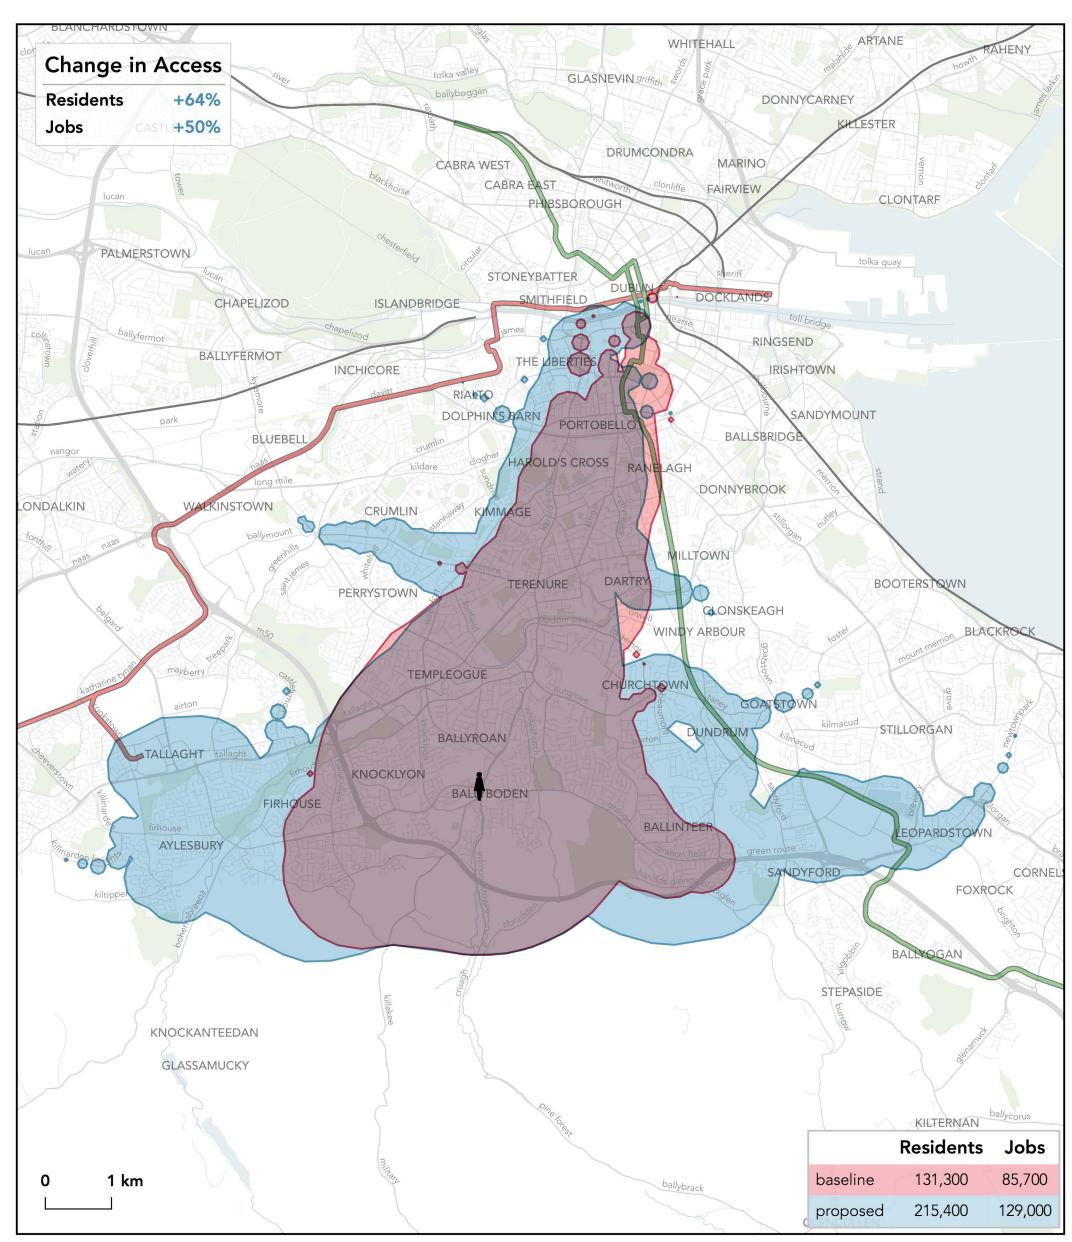

# How far can I travel in 45 minutes from Ballyboden - Ballyboden Rd & Taylor's Lane on weekdays at 12 pm?