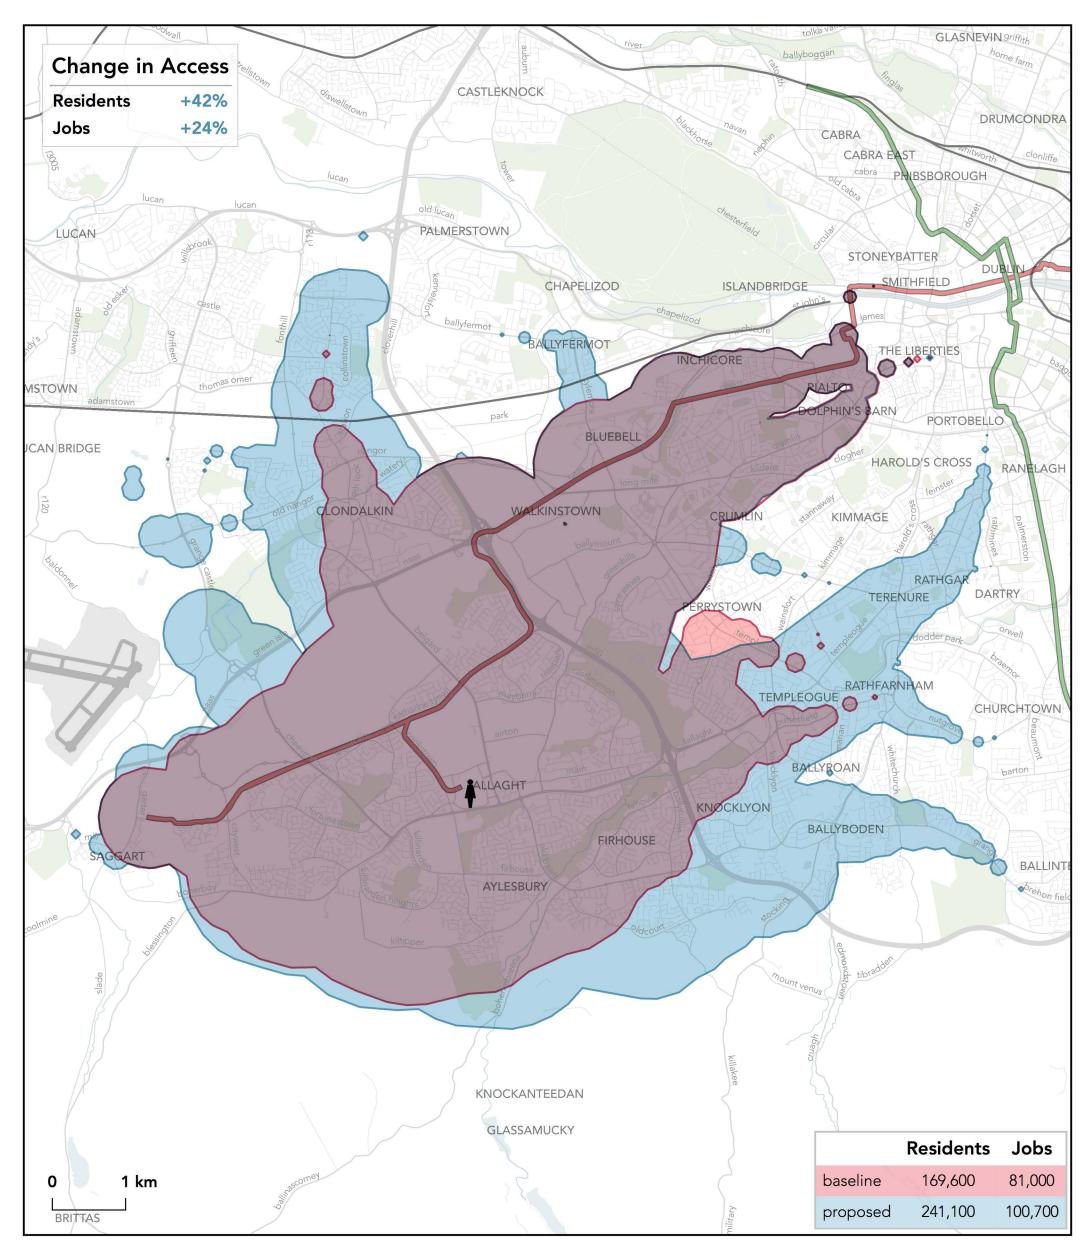

# How far can I travel in 45 minutes from Ballyboden - Ballyboden Rd & Taylor's Lane on weekdays at 12 pm?