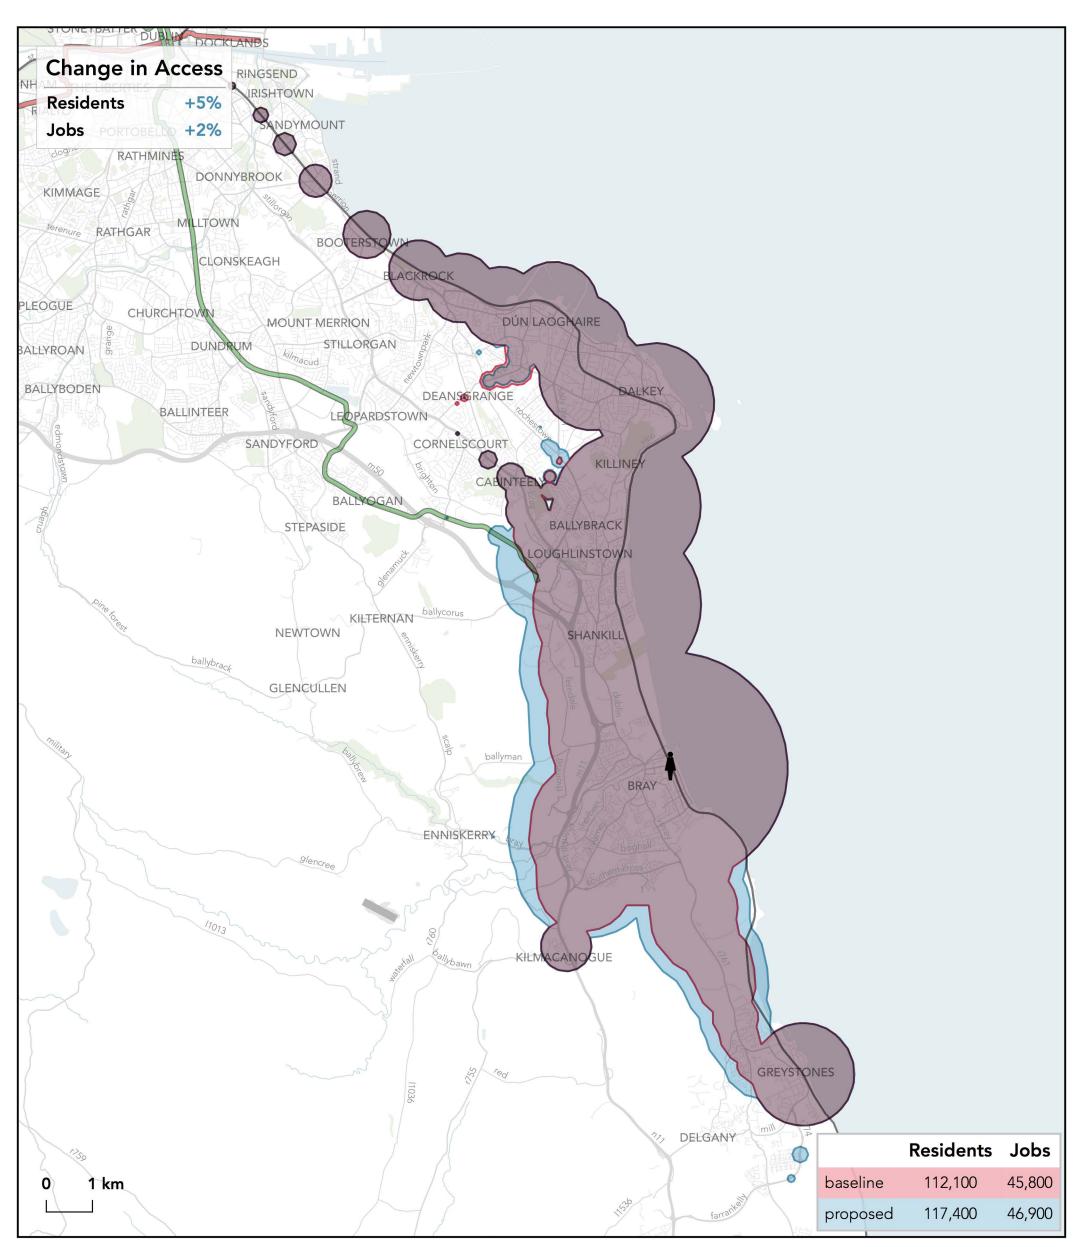

#### How far can I travel in **45 minutes** from **Dun Laoghaire DART** on **weekdays at 12 pm**?