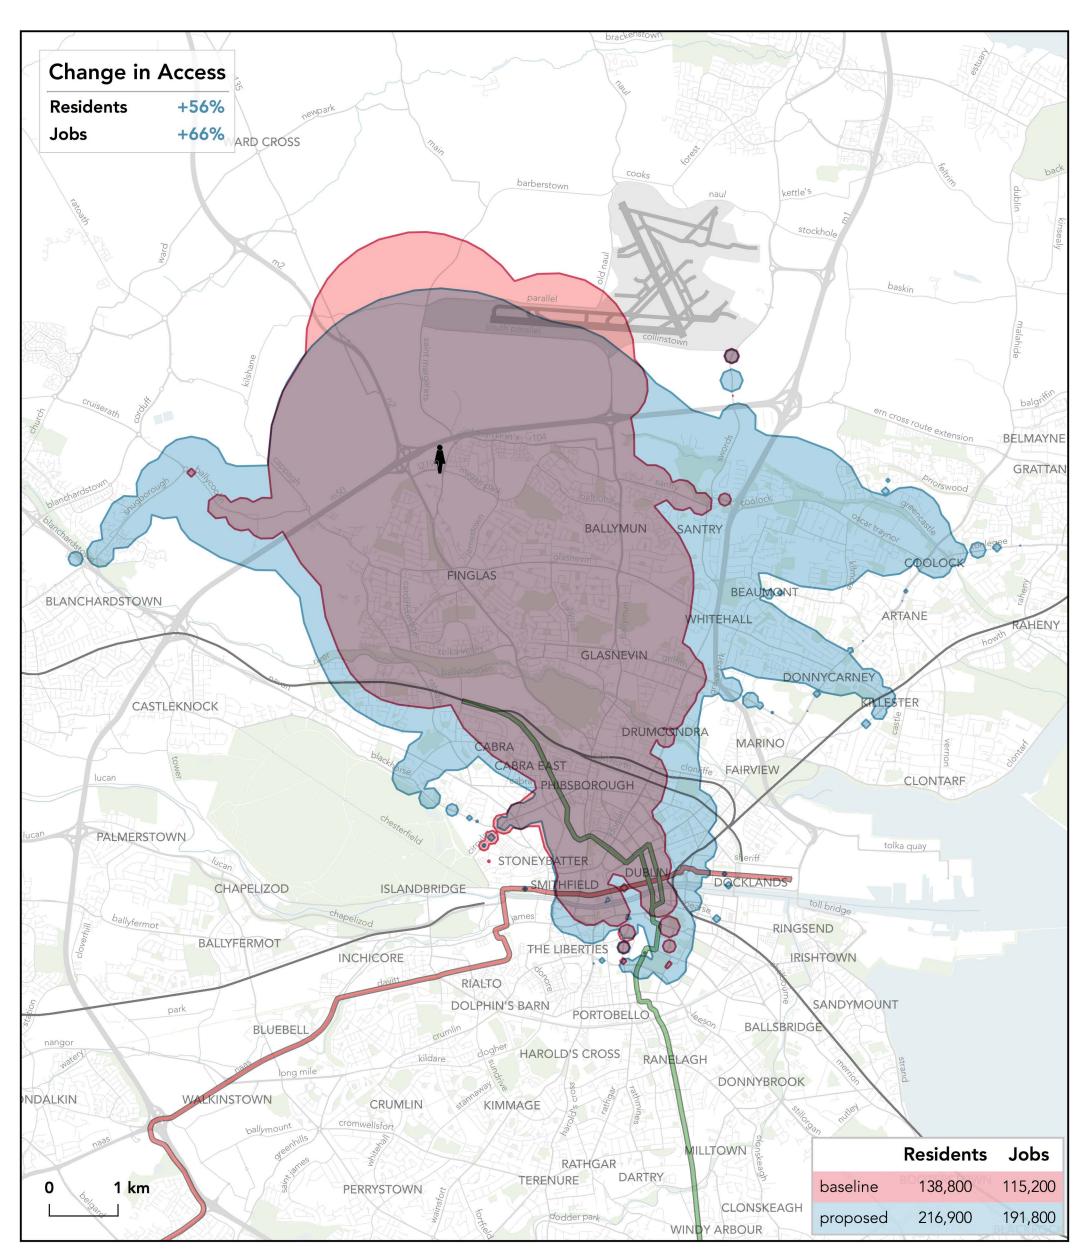

#### How far can I travel in **45 minutes** from **Ashtown Roundabout** on **weekdays at 12 pm**?