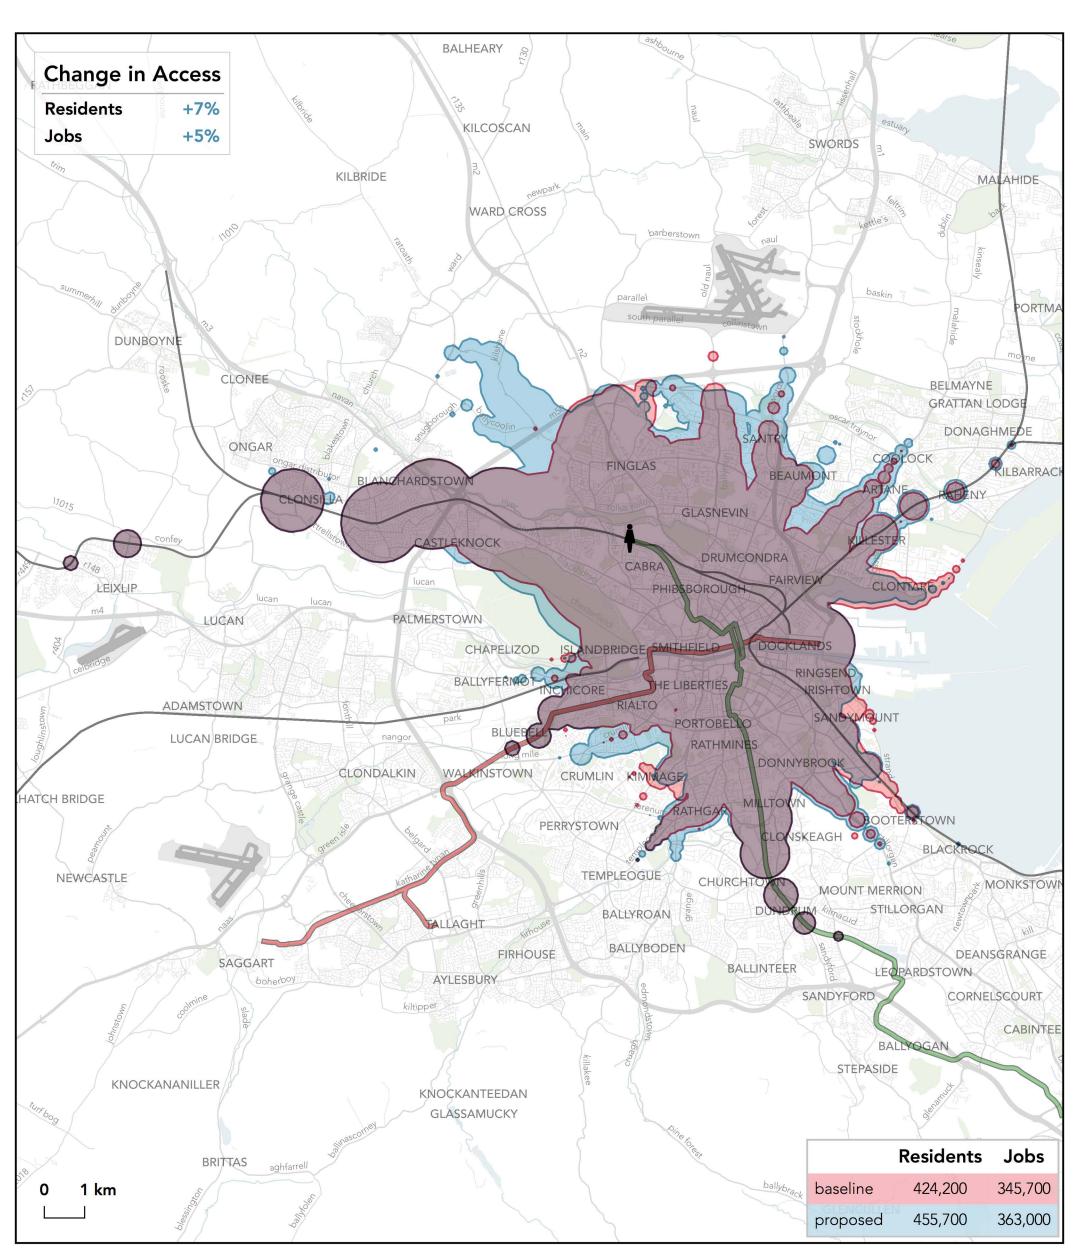

#### How far can I travel in **45 minutes** from **Ashtown Roundabout** on **weekdays at 12 pm**?