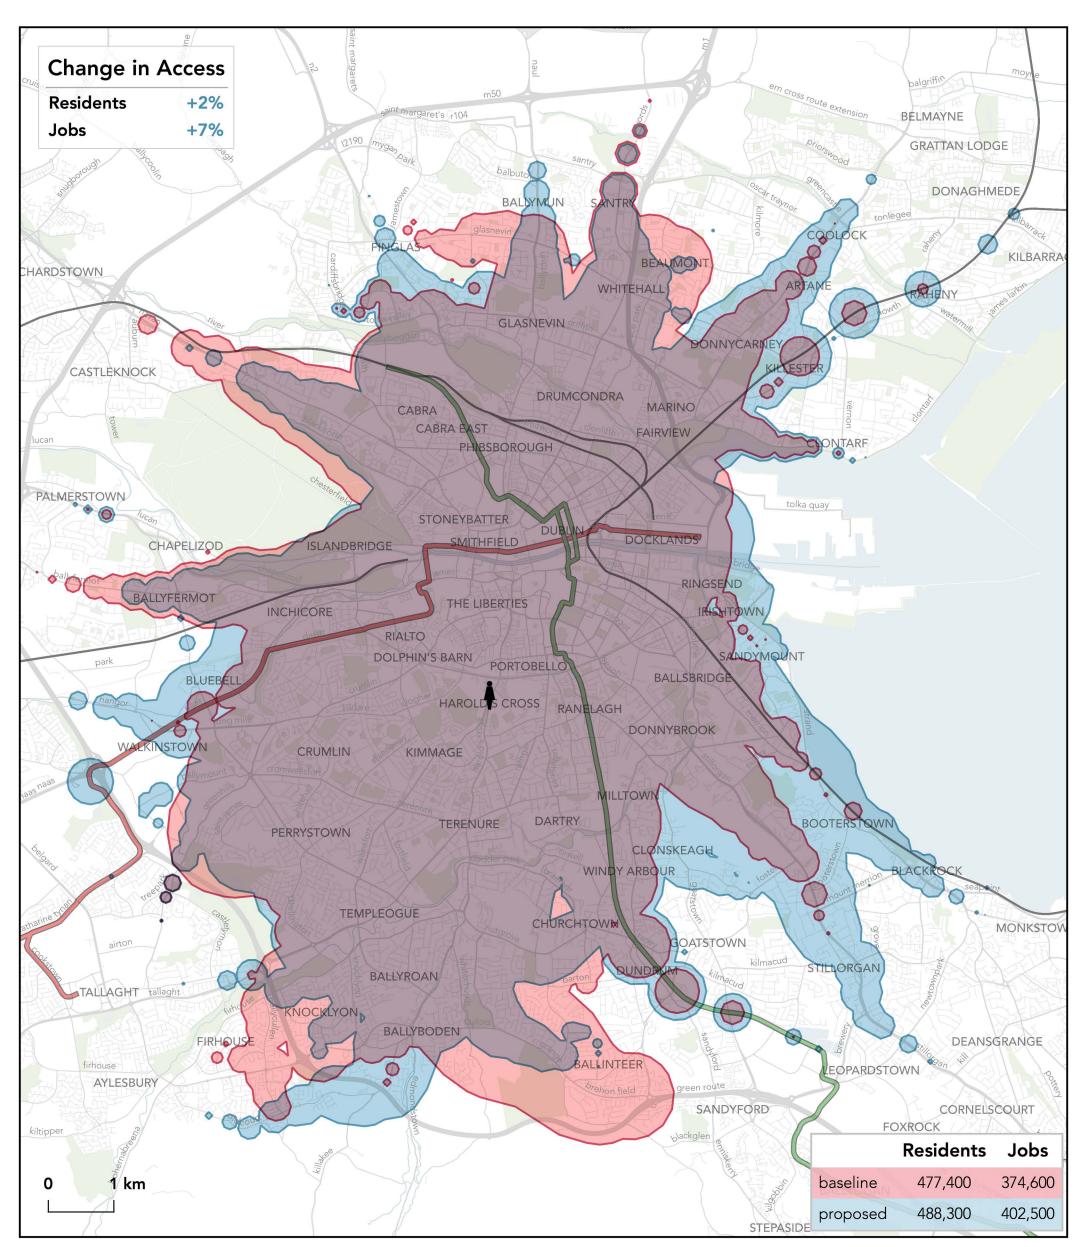

### How far can I travel in **45 minutes** from **Saint Patrick's Cathedral** on **weekdays at 12 pm**?

### How far can I travel in **45 minutes** from **Saint Stephen's Green** on weekdays at **12 pm**?