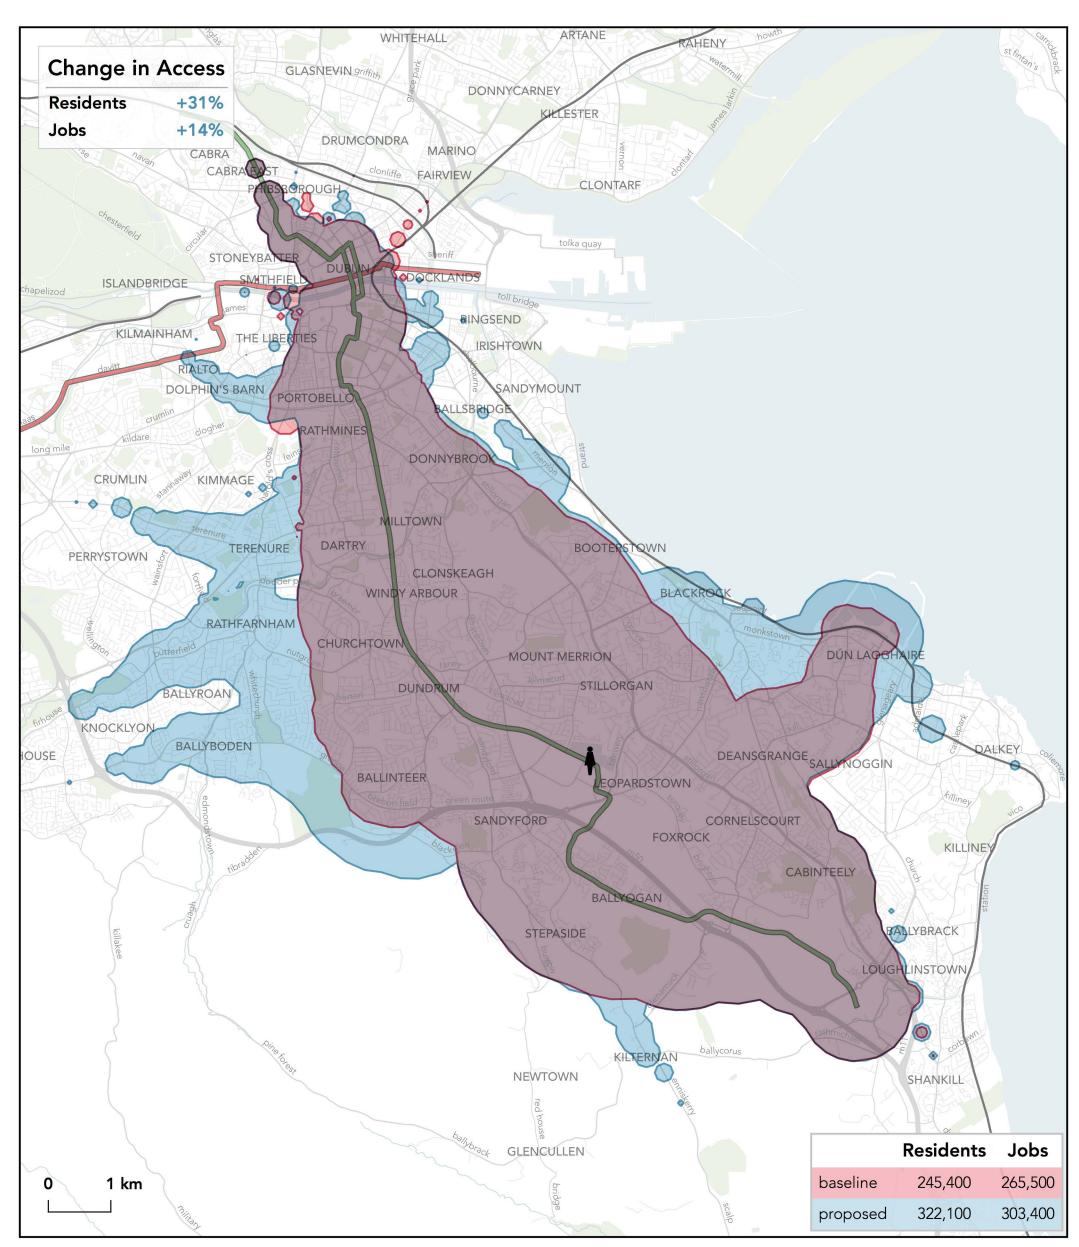

#### How far can I travel in **45 minutes** from **Ballsbridge** on **weekdays at 12 pm**?