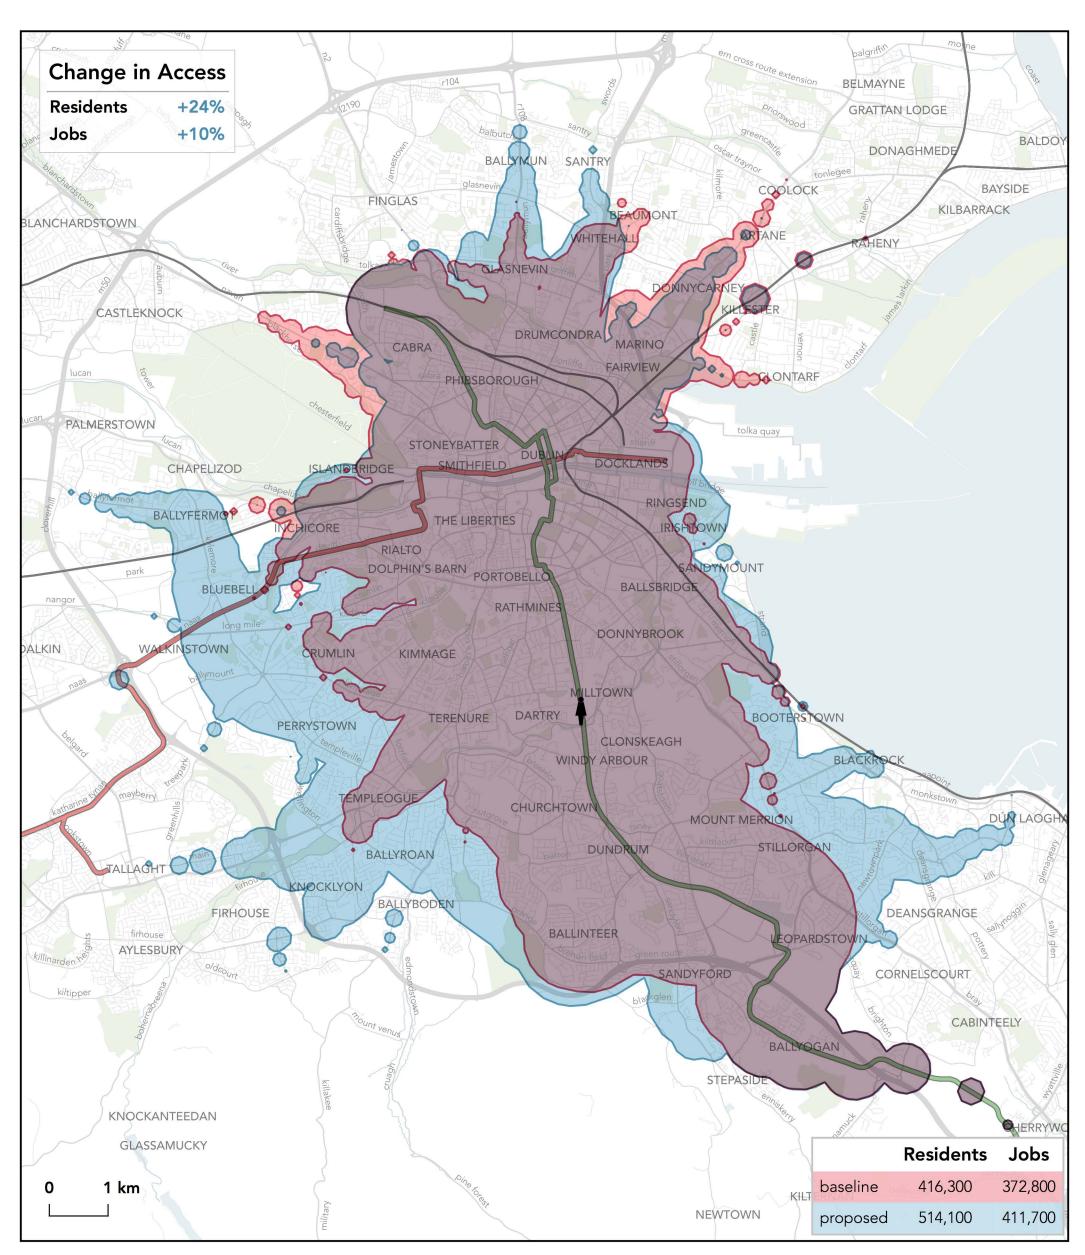

### How far can I travel in **45 minutes** from **Harold's Cross** on weekdays at **12 pm**?