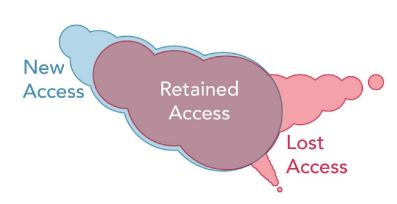

#### How far can I travel in **45 minutes** from **Adamstown Station** on **weekdays at 12 pm**?





#### How far can I travel in **45 minutes** from **Artane Castle Shopping Centre** on **weekdays at 12 pm**?





#### How far can I travel in **45 minutes** from **Ashtown Roundabout** on **weekdays at 12 pm**?





#### How far can I travel in **45 minutes** from **Ballsbridge** on **weekdays at 12 pm**?





# How far can I travel in 45 minutes from Ballyboden - Ballyboden Rd & Taylor's Lane on weekdays at 12 pm?





#### How far can I travel in **45 minutes** from **Ballycoolin Industrial Estate** on **weekdays at 12 pm**?





## How far can I travel in 45 minutes from Ballyfermot - Ballyfermot Road & Le Fanu Road on weekdays at 12 pm?





#### How far can I travel in **45 minutes** from **Ballymun Civic Centre** on **weekdays at 12 pm**?





### How far can I travel in 45 minutes from Beaumont Hospital on weekdays at 12 pm?





#### How far can I travel in 45 minutes

#### from Blackrock DART on weekdays at 12 pm?





#### How far can I travel in **45 minutes** from **Blanchardstown Shop