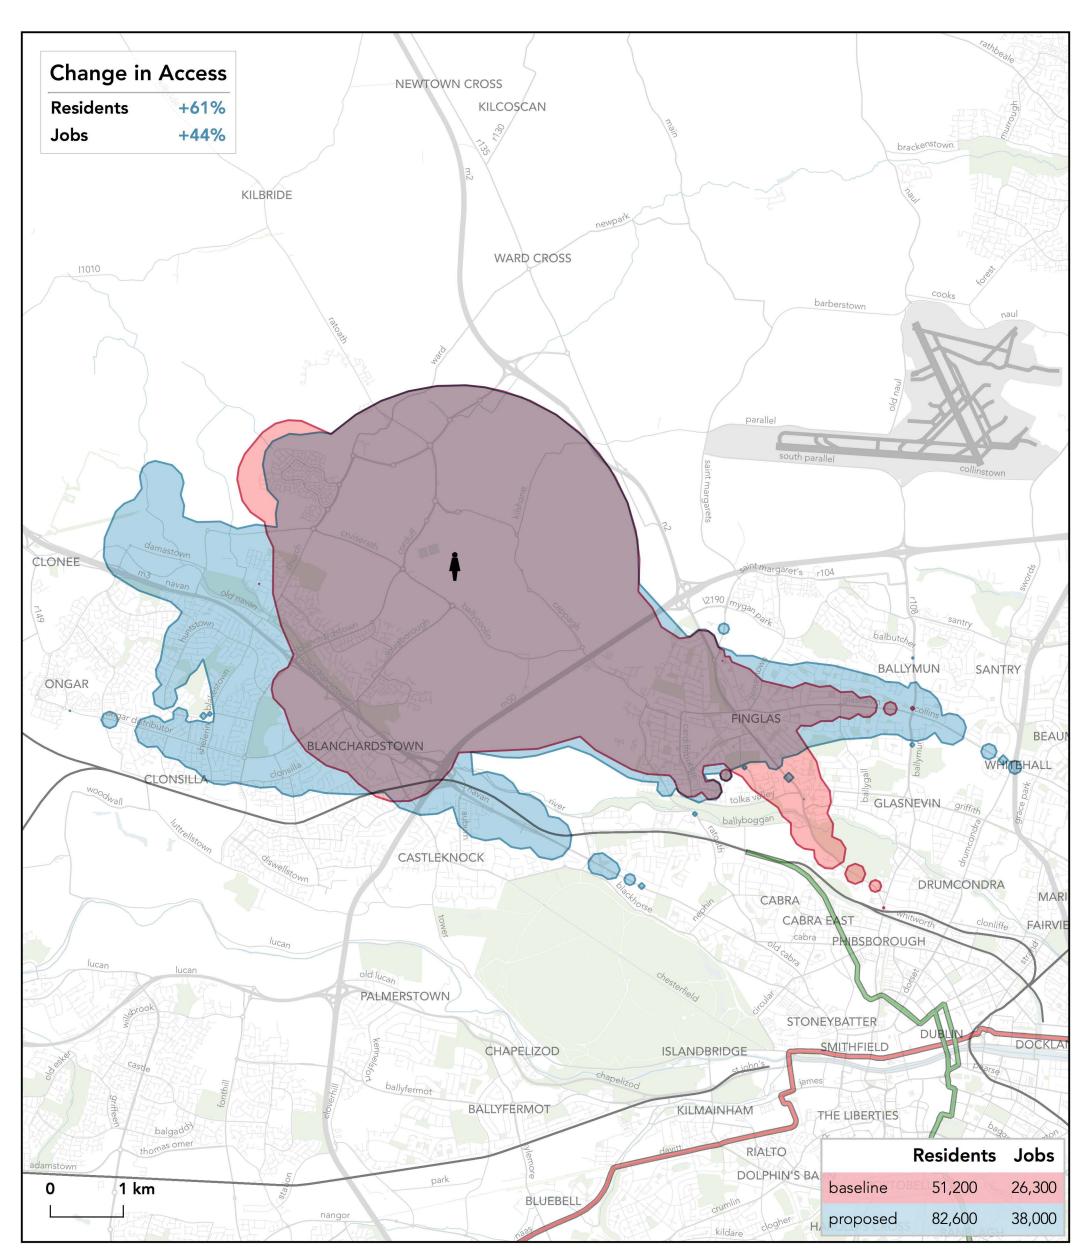

#### How far can I travel in **45 minutes** from **Dublin Airport** on **weekdays at 12 pm**?