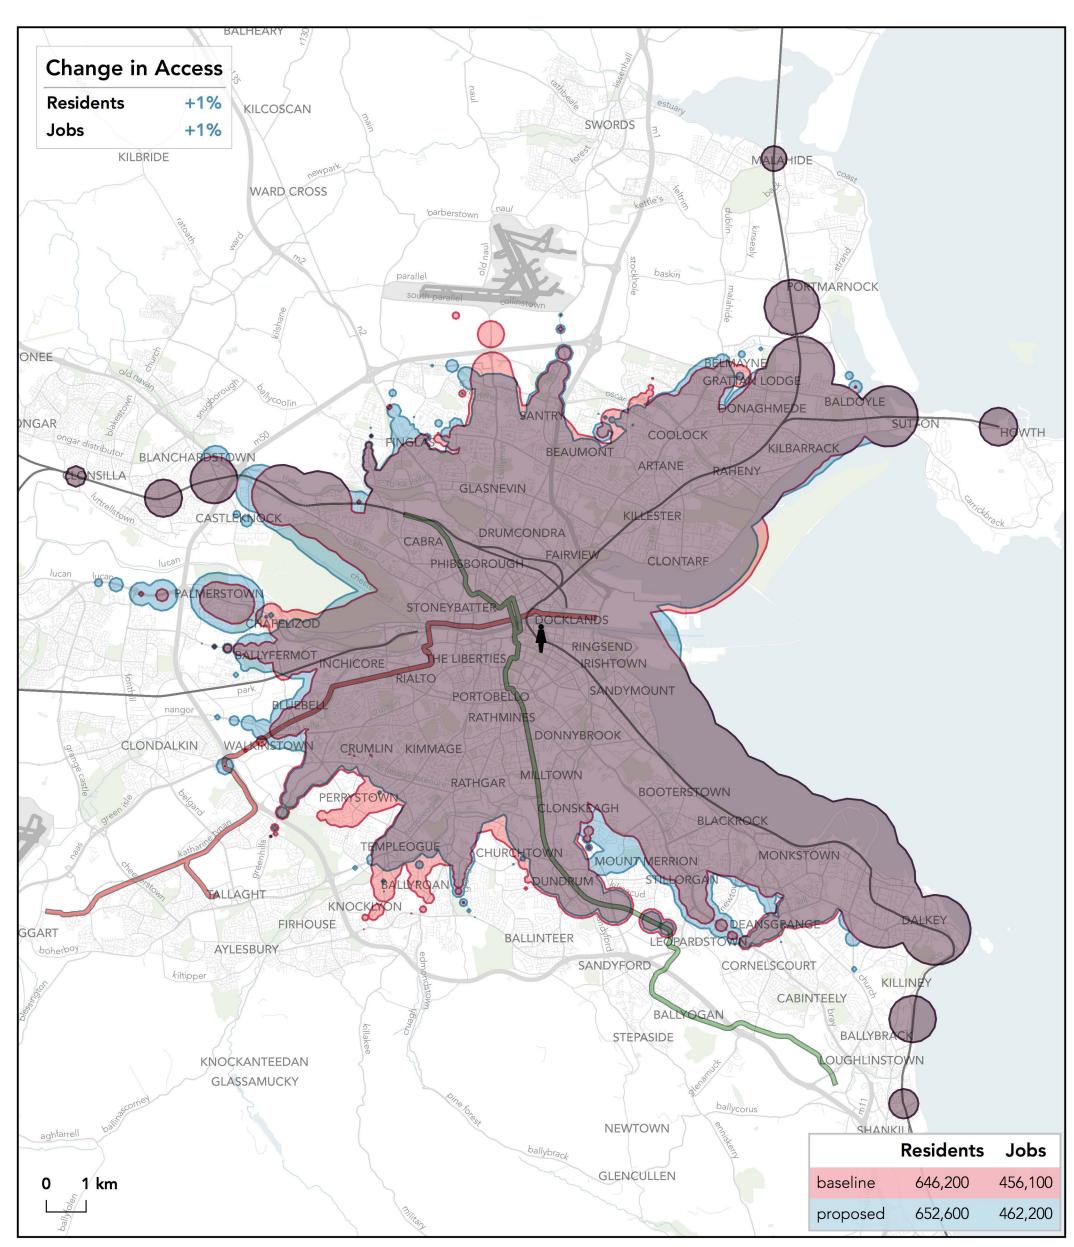

#### How far can I travel in 45 minutes from Connolly Station on weekdays at 12 pm?