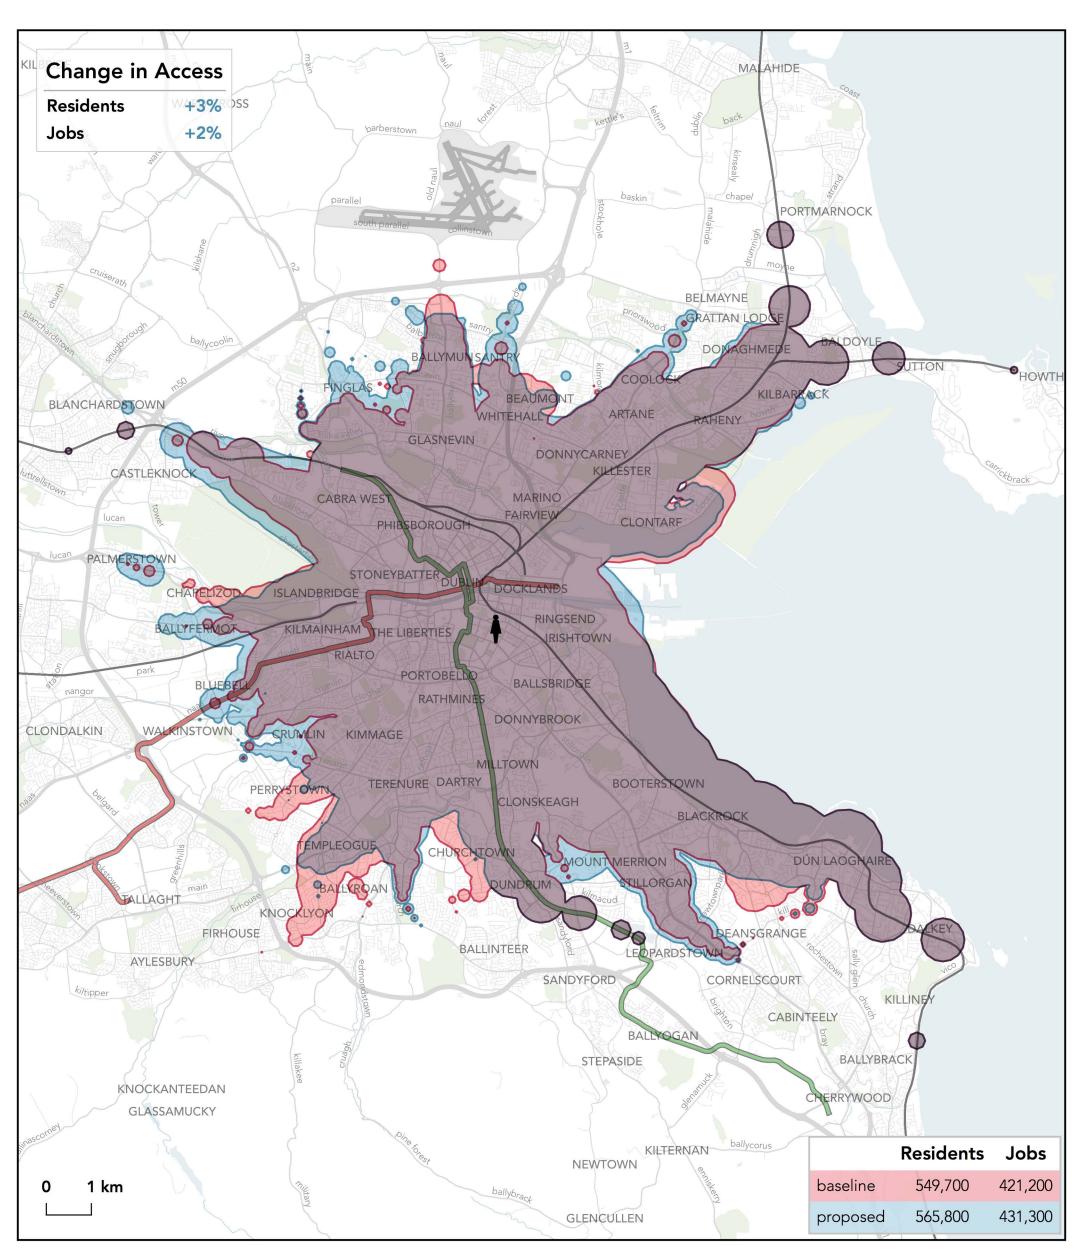

### How far can I travel in **45 minutes** from **Milltown Luas** on **weekdays at 12 pm**?