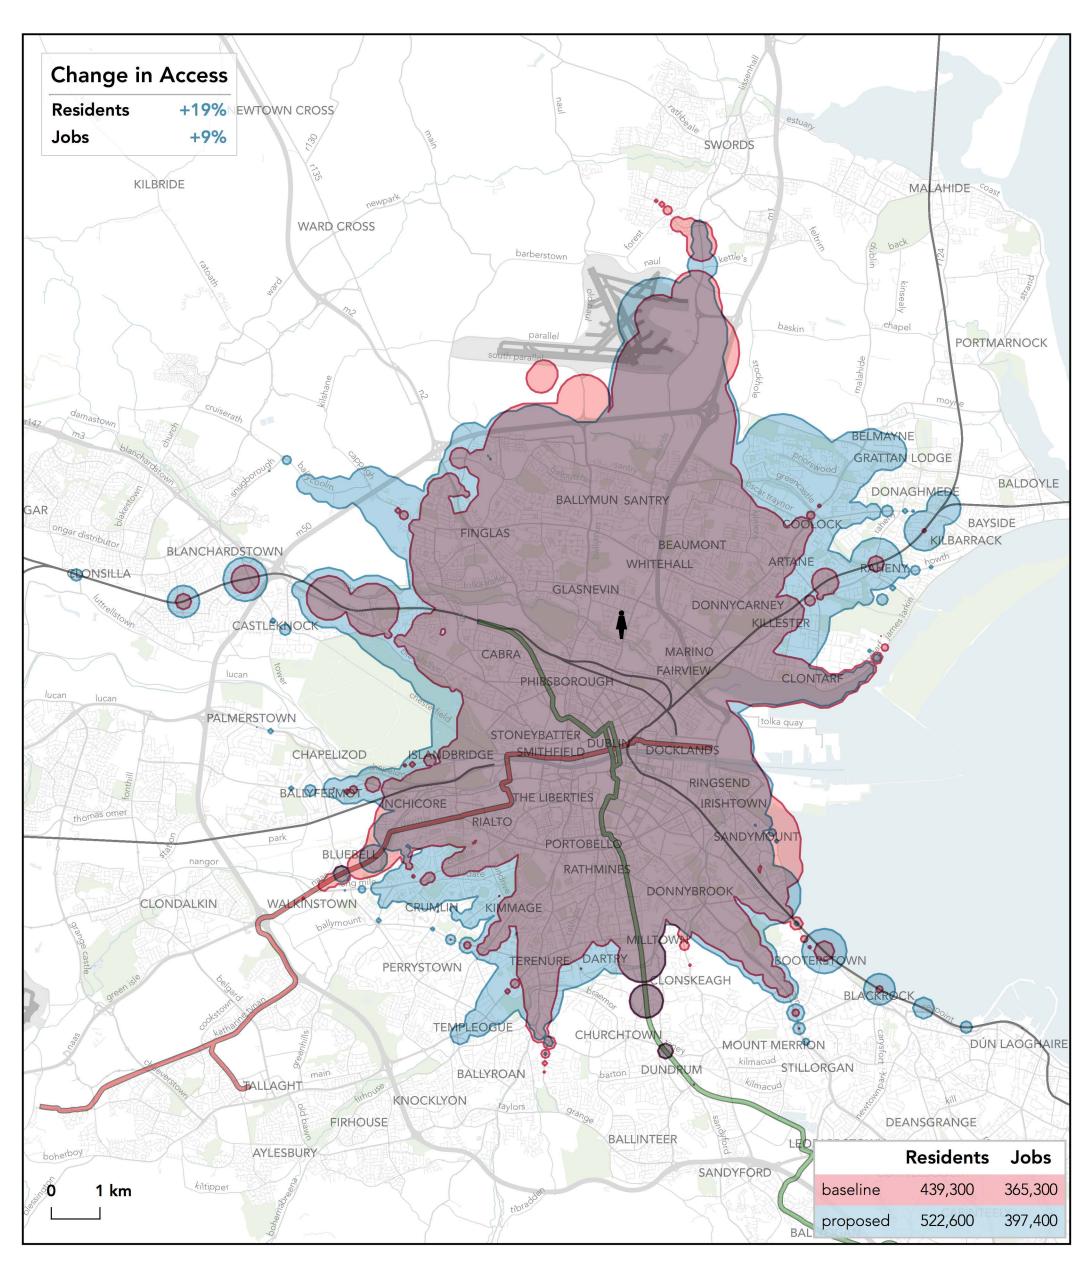

### How far can I travel in 45 minutes from Beaumont Hospital on weekdays at 12 pm?