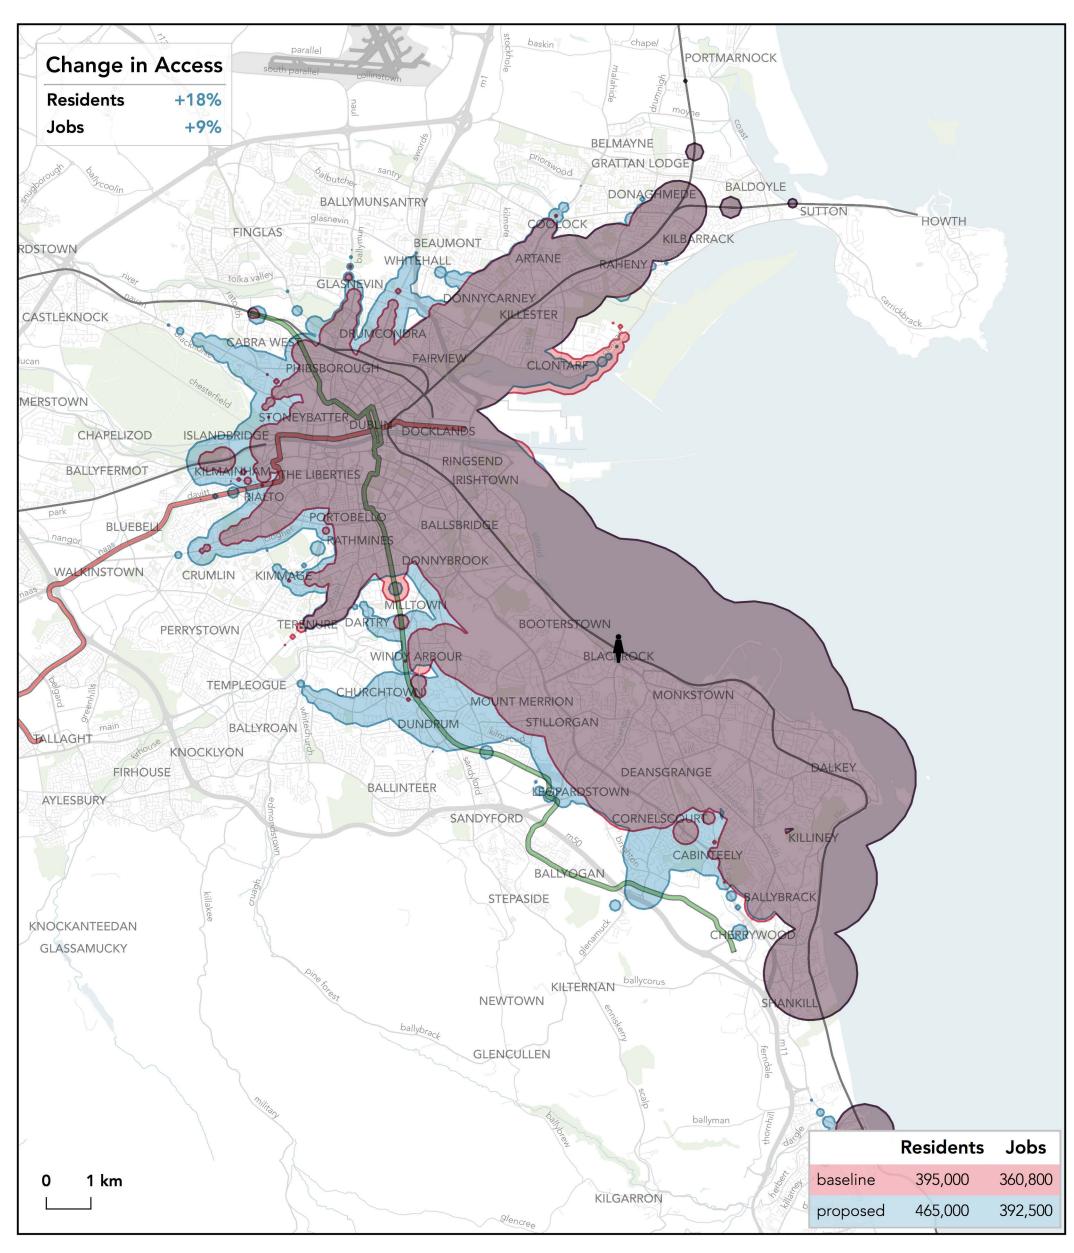

#### How far can I travel in **45 minutes** from **Ballsbridge** on **weekdays at 12 pm**?