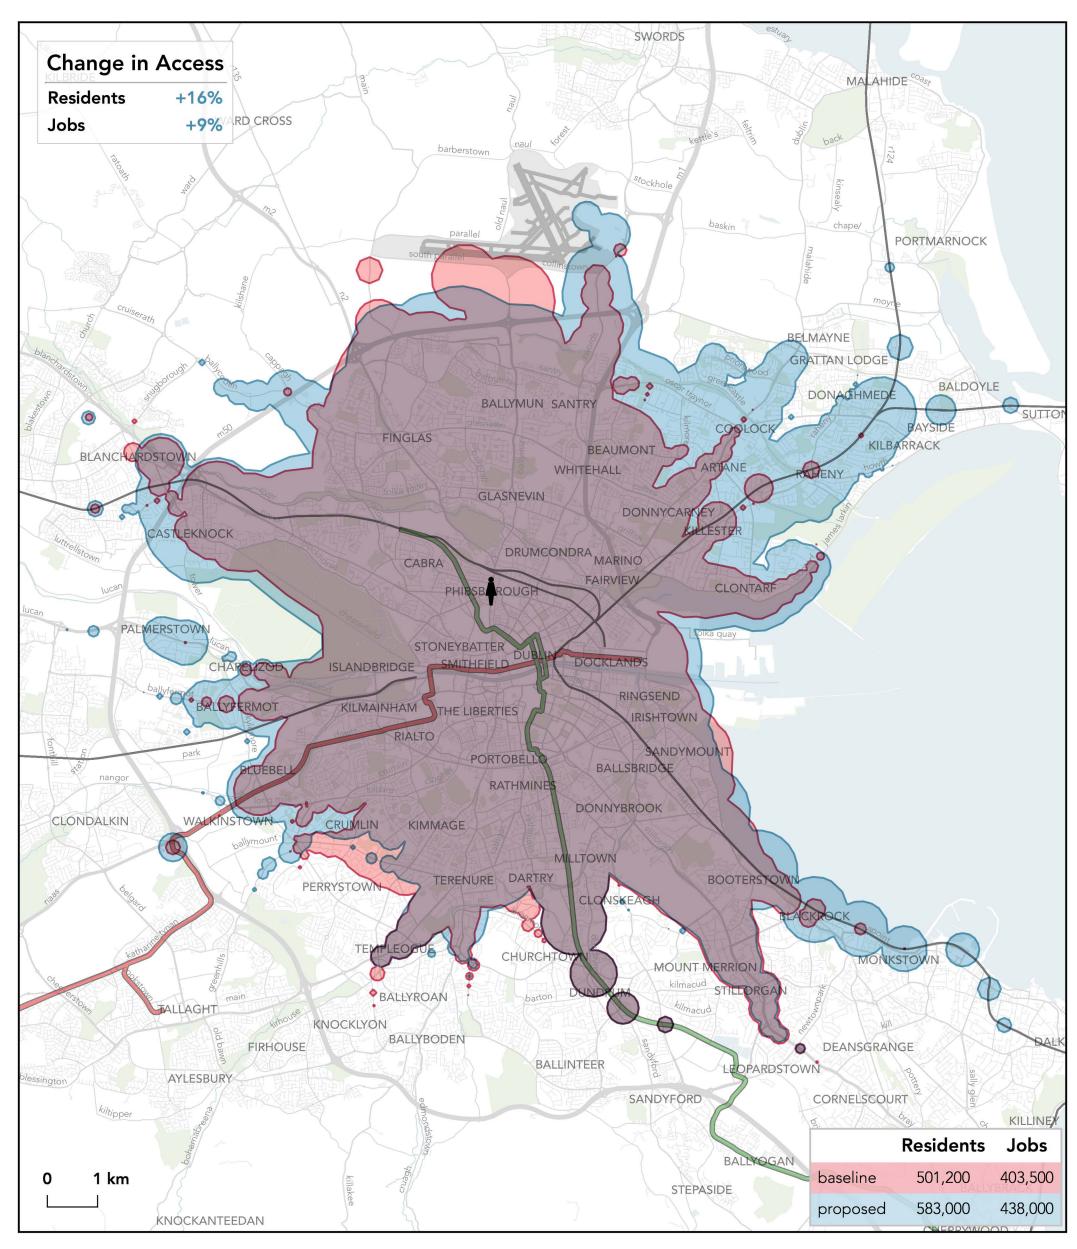

#### How far can I travel in **45 minutes** from **Drumcondra Station** on **weekdays at 12 pm**?