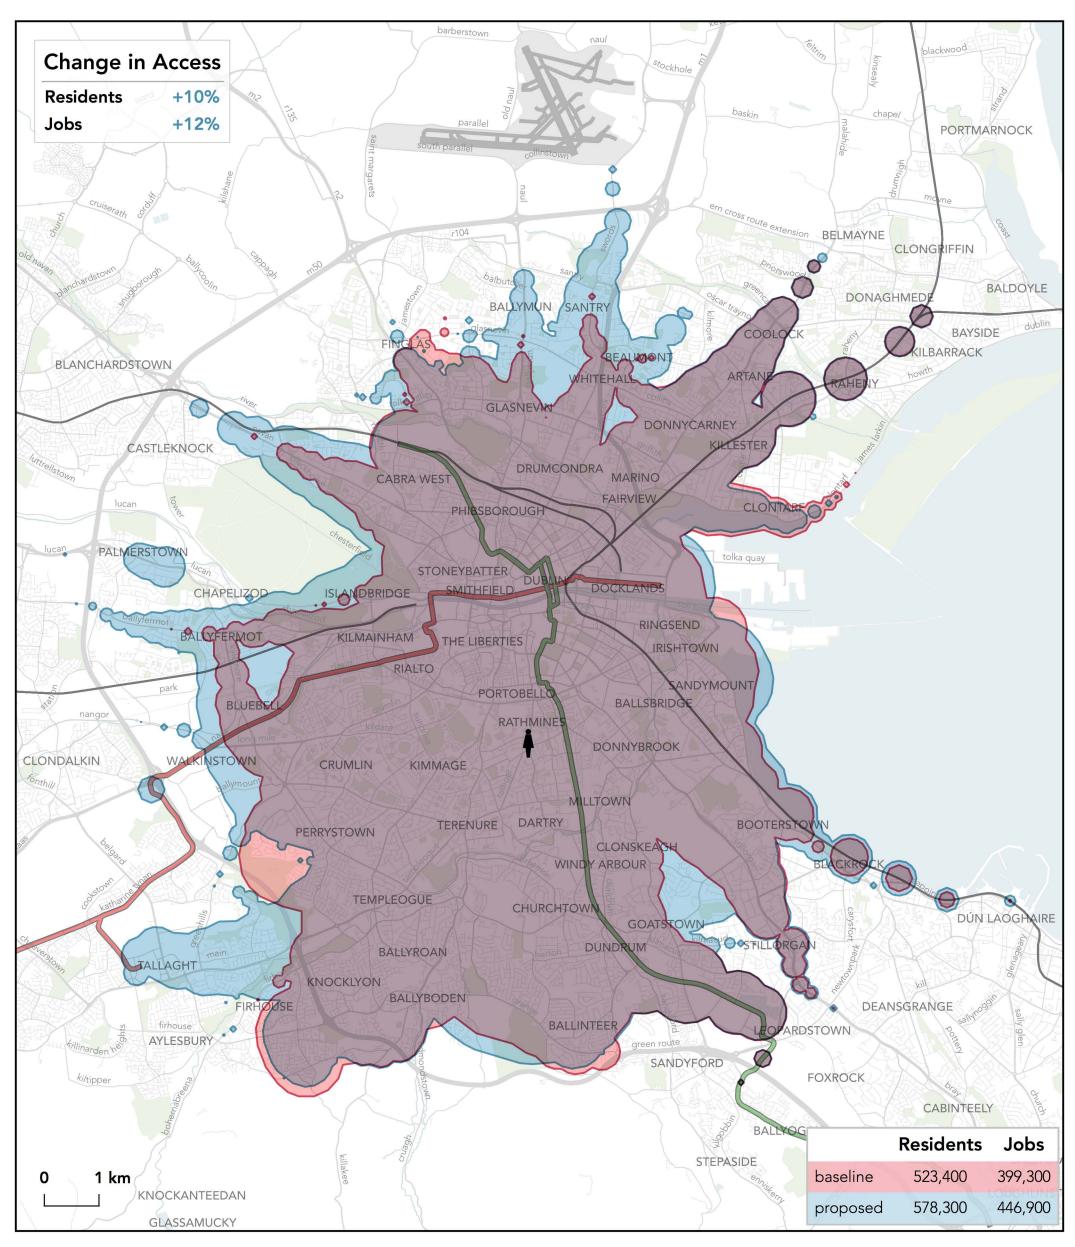

#### How far can I travel in **45 minutes** from **Dublin Airport** on **weekdays at 12 pm**?