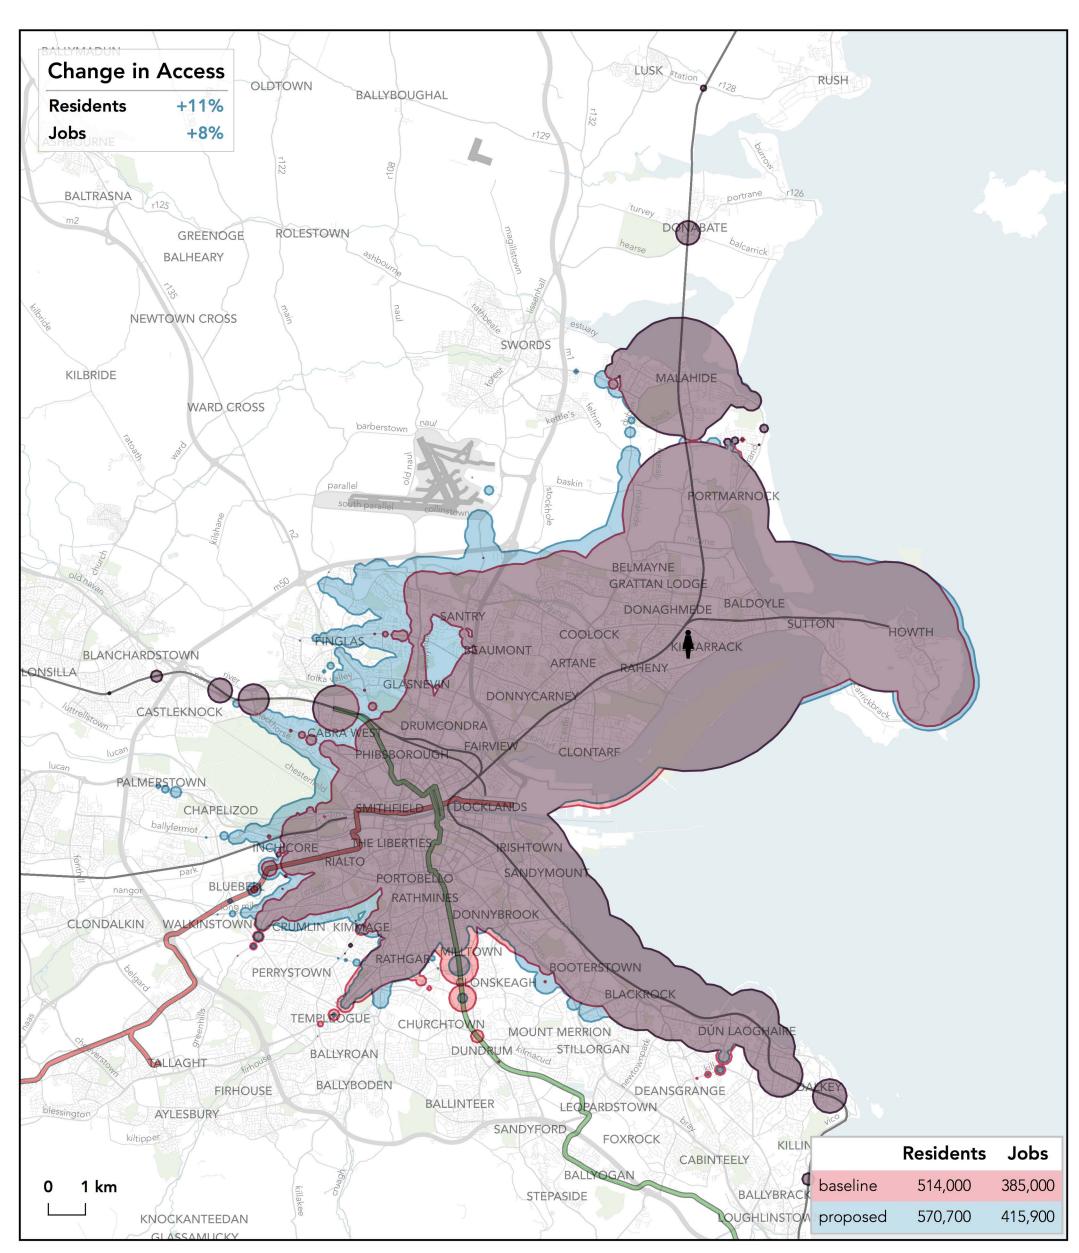

# How far can I travel in 60 minutes from Swords Main Street on weekdays at 12 pm?