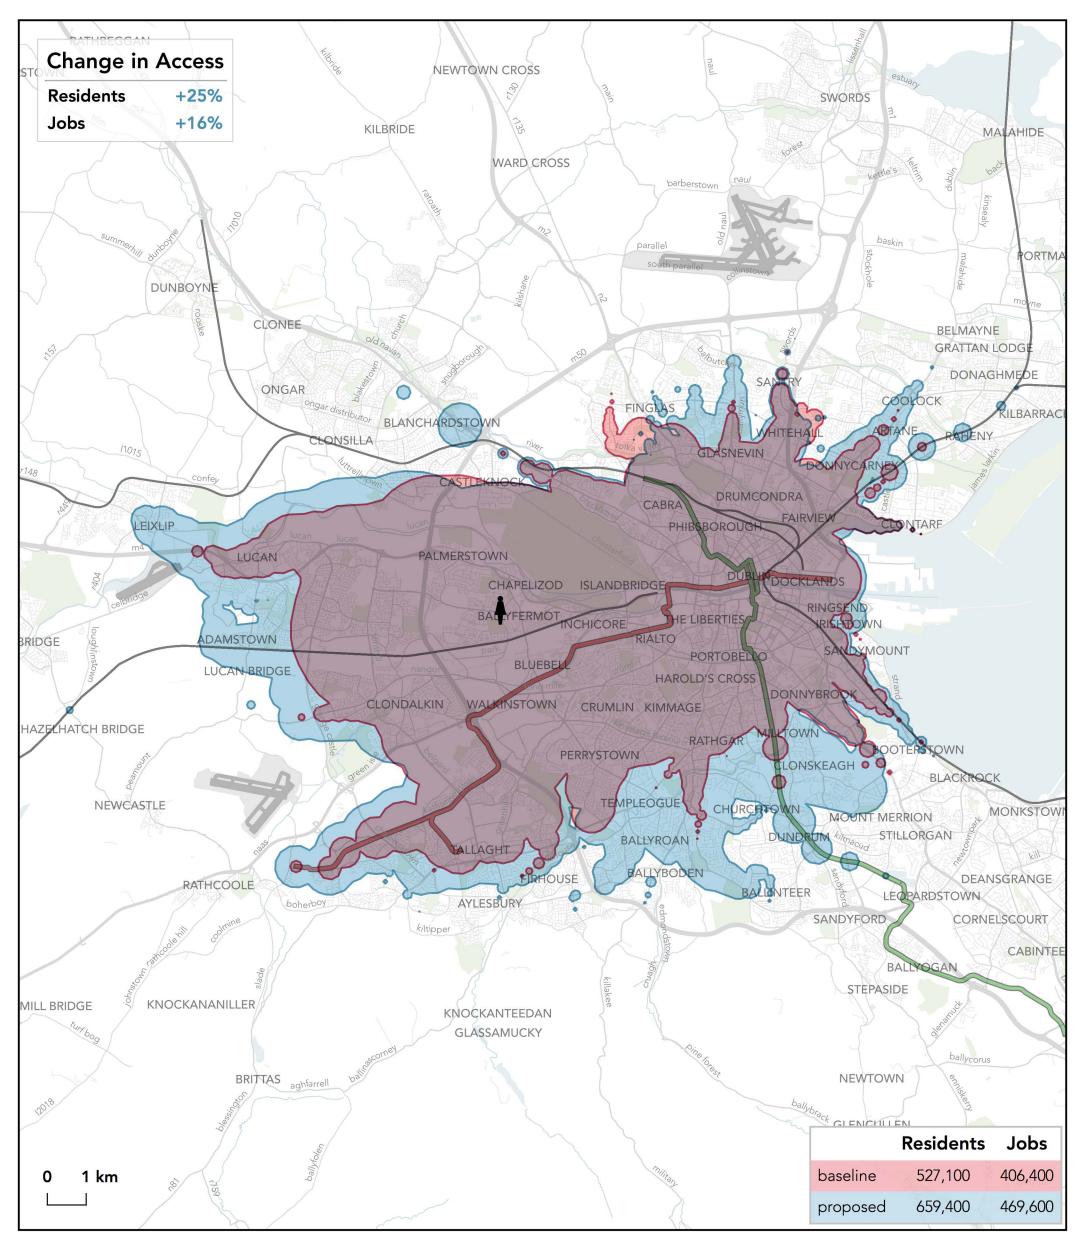

## How far can I travel in 60 minutes from Saint James' Hospital on weekdays at 12 pm?