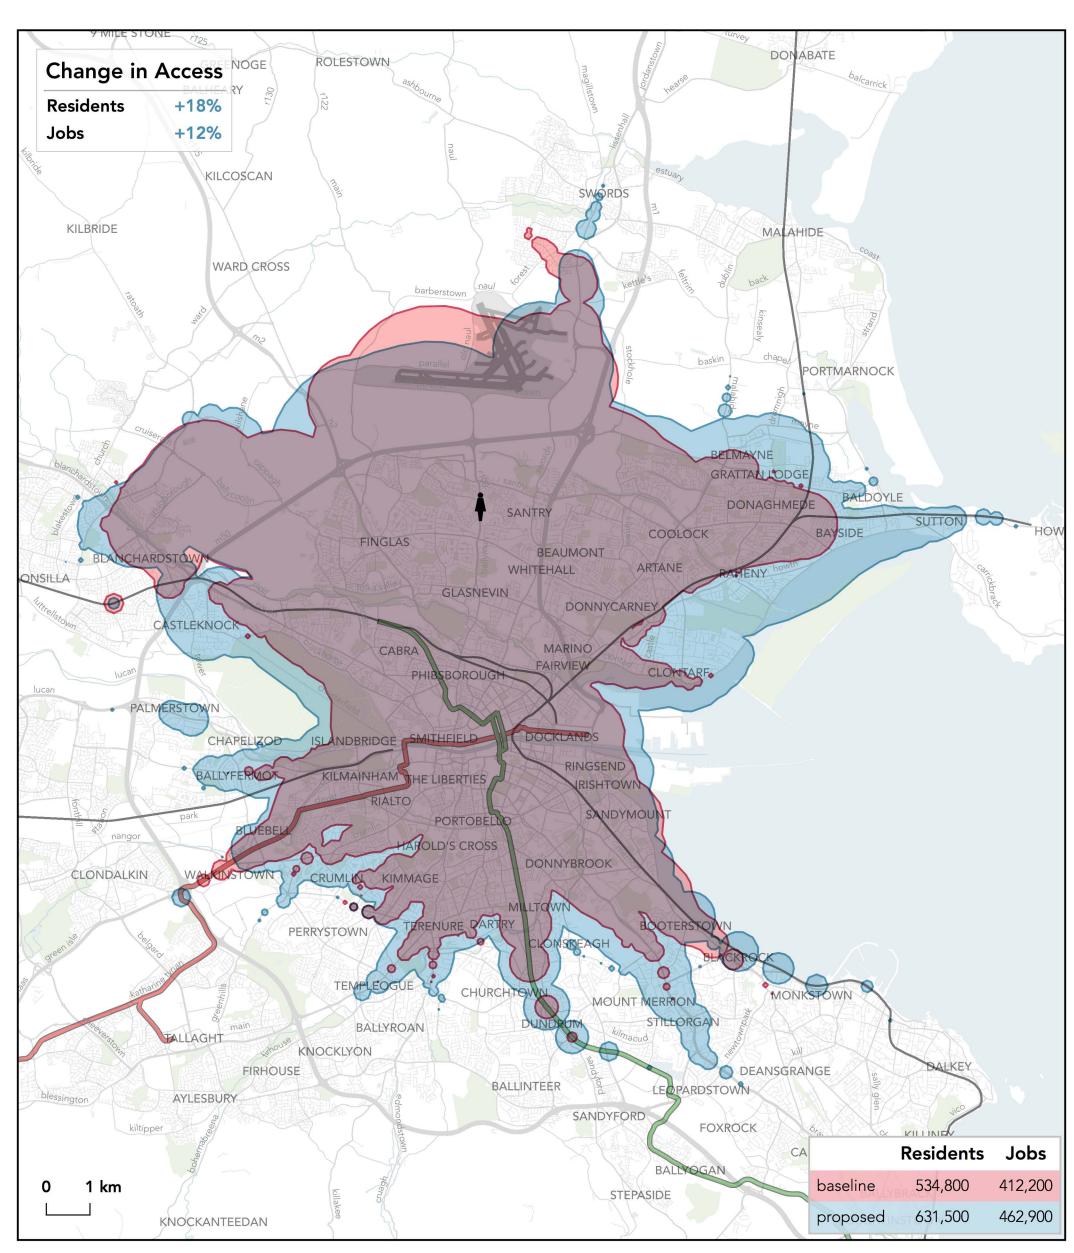

#### How far can I travel in **60 minutes** from **Drumcondra Station** on **weekdays at 12 pm**?