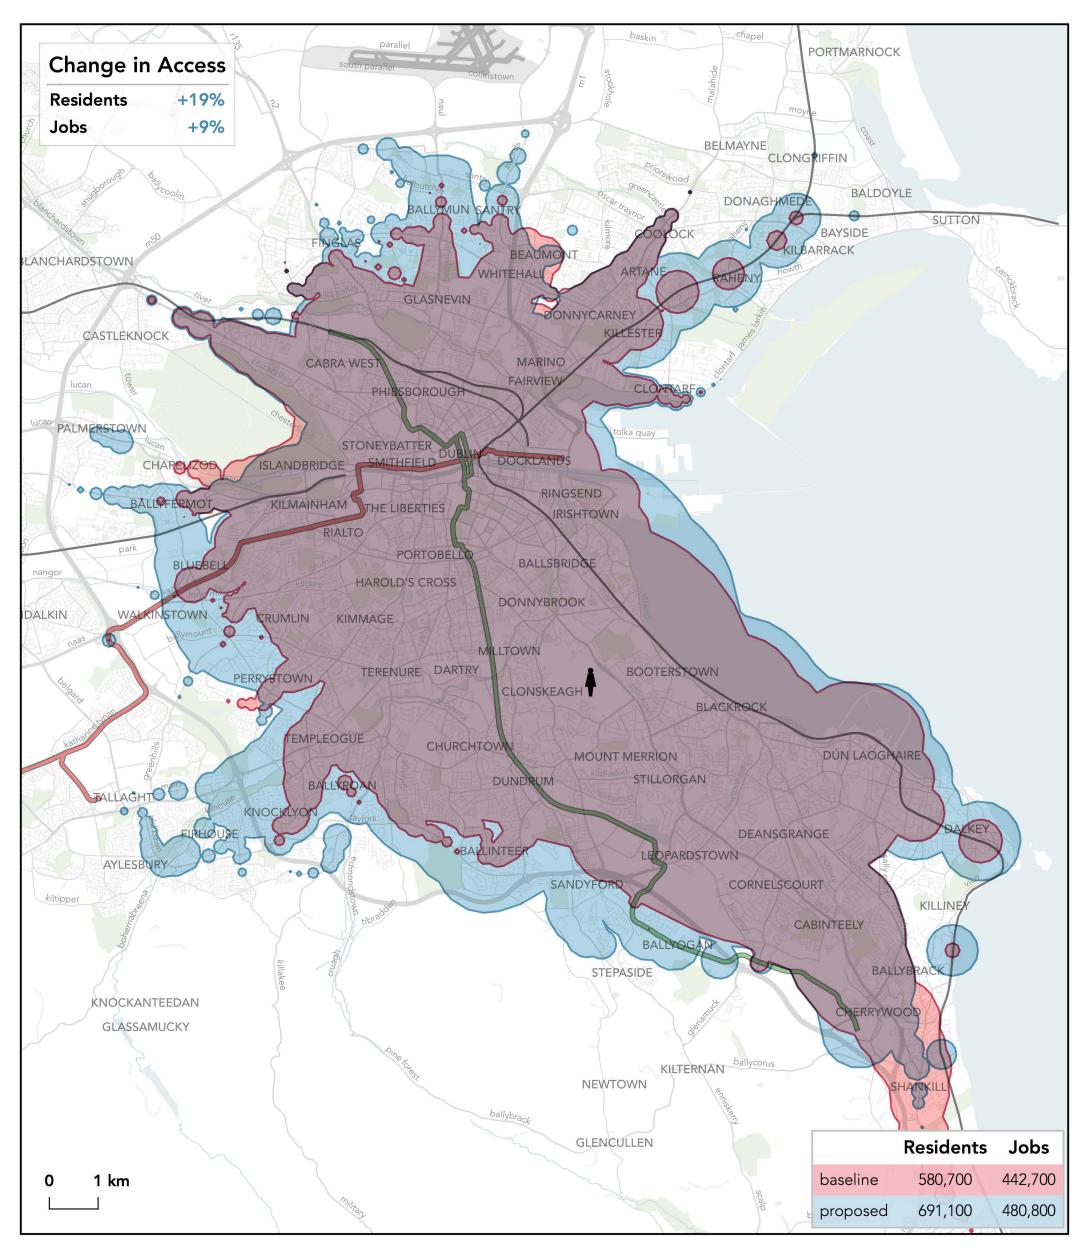

## How far can I travel in **60 minutes** from **University College Dublin** - **Belfield** on **weekdays at 12 pm**?