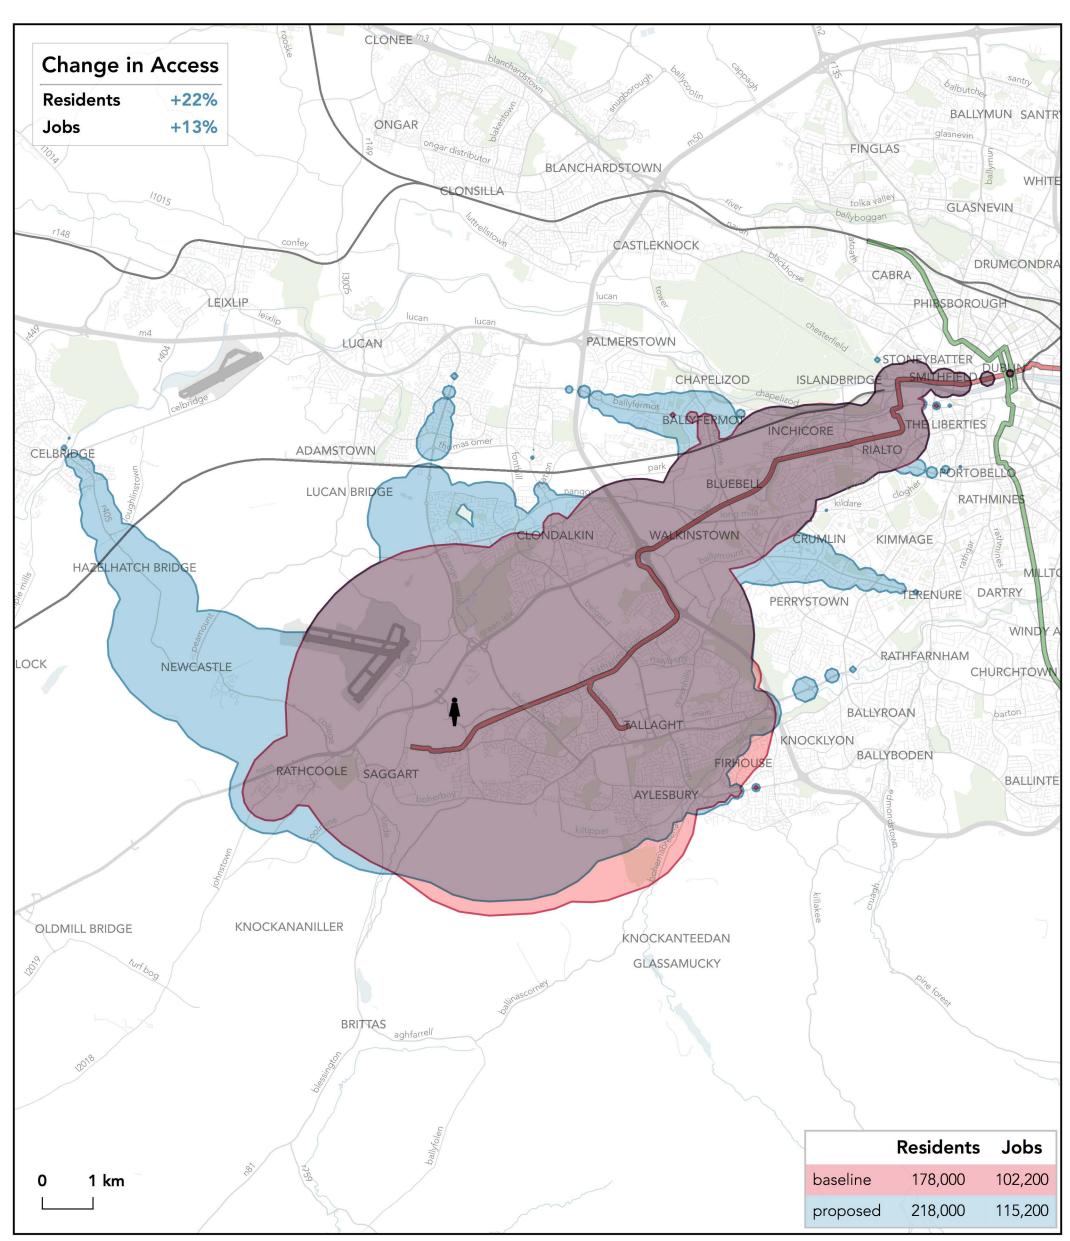

## How far can I travel in **60 minutes** from **Tallaght - The Square** on **weekdays at 12 pm**?