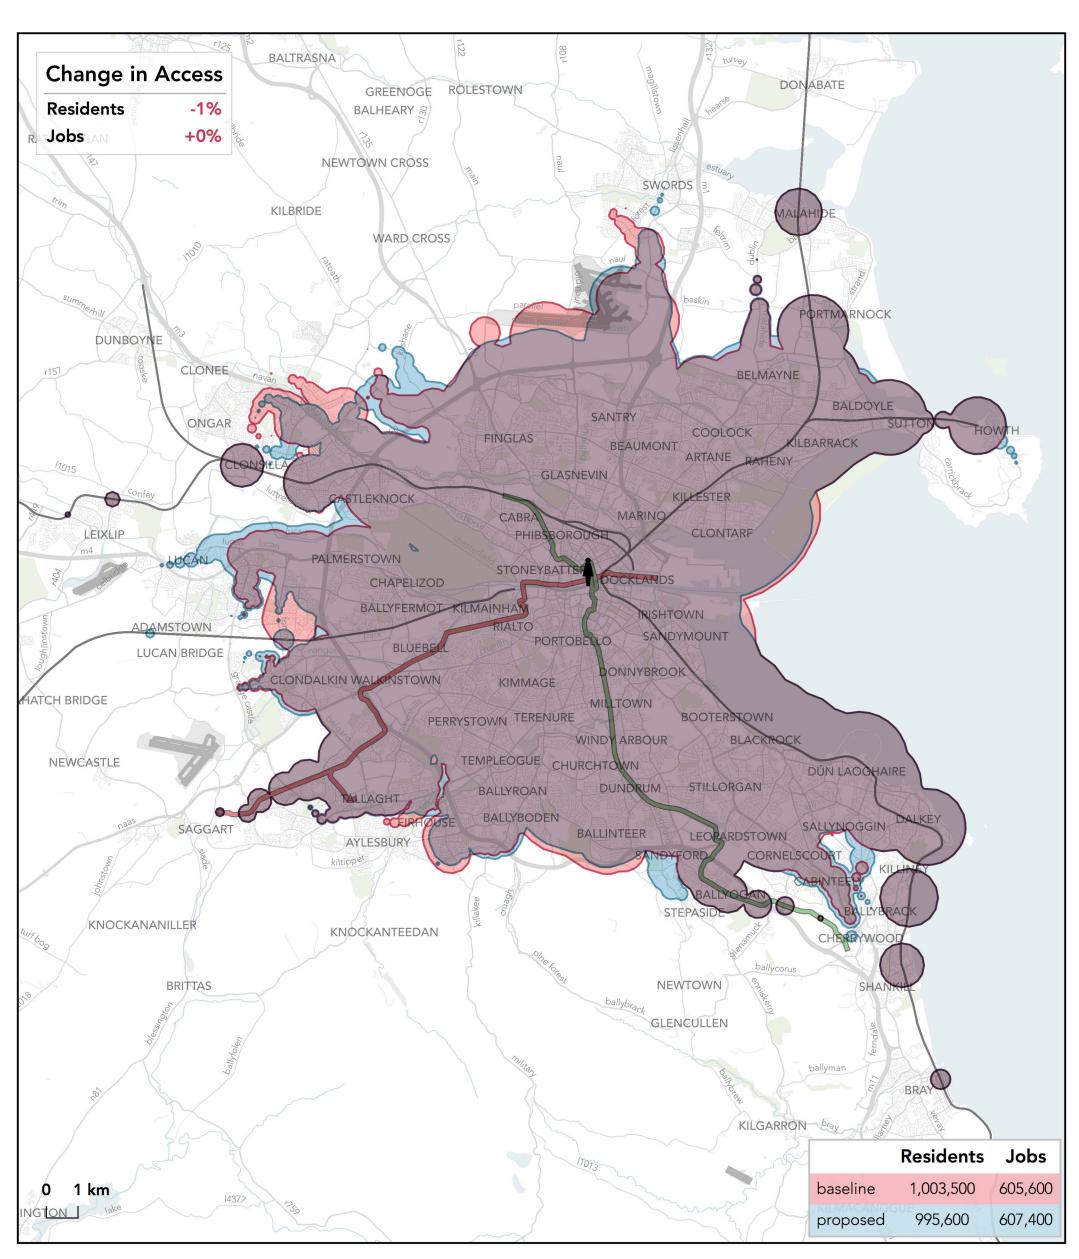

#### How far can I travel in **60 minutes** from **Ashtown Roundabout** on **weekdays at 12 pm**?