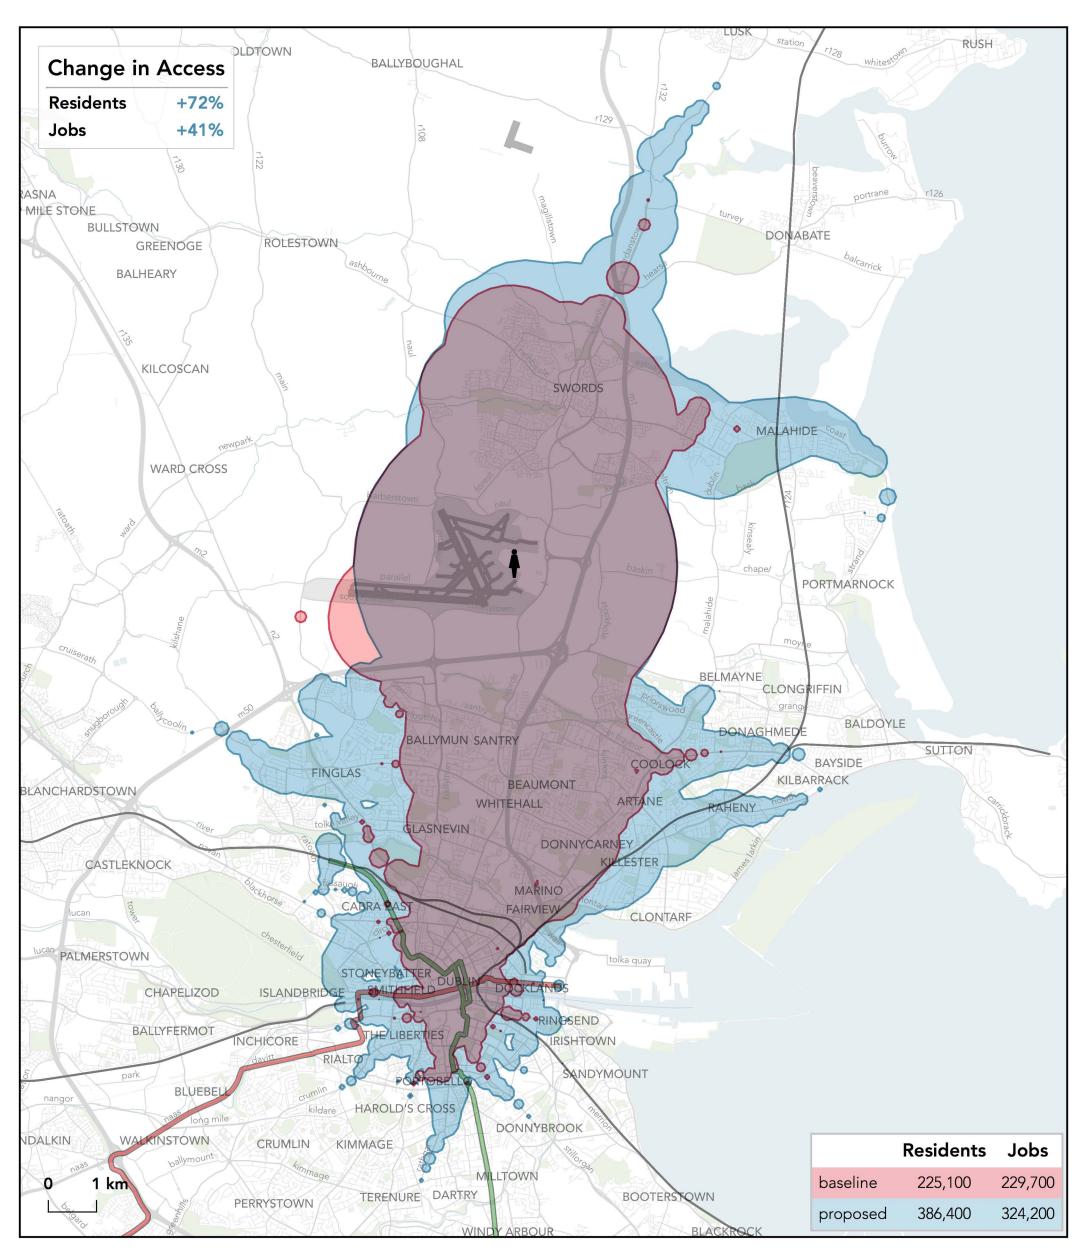

#### How far can I travel in **60 minutes** from **Dublin Airport** on **weekdays at 12 pm**?