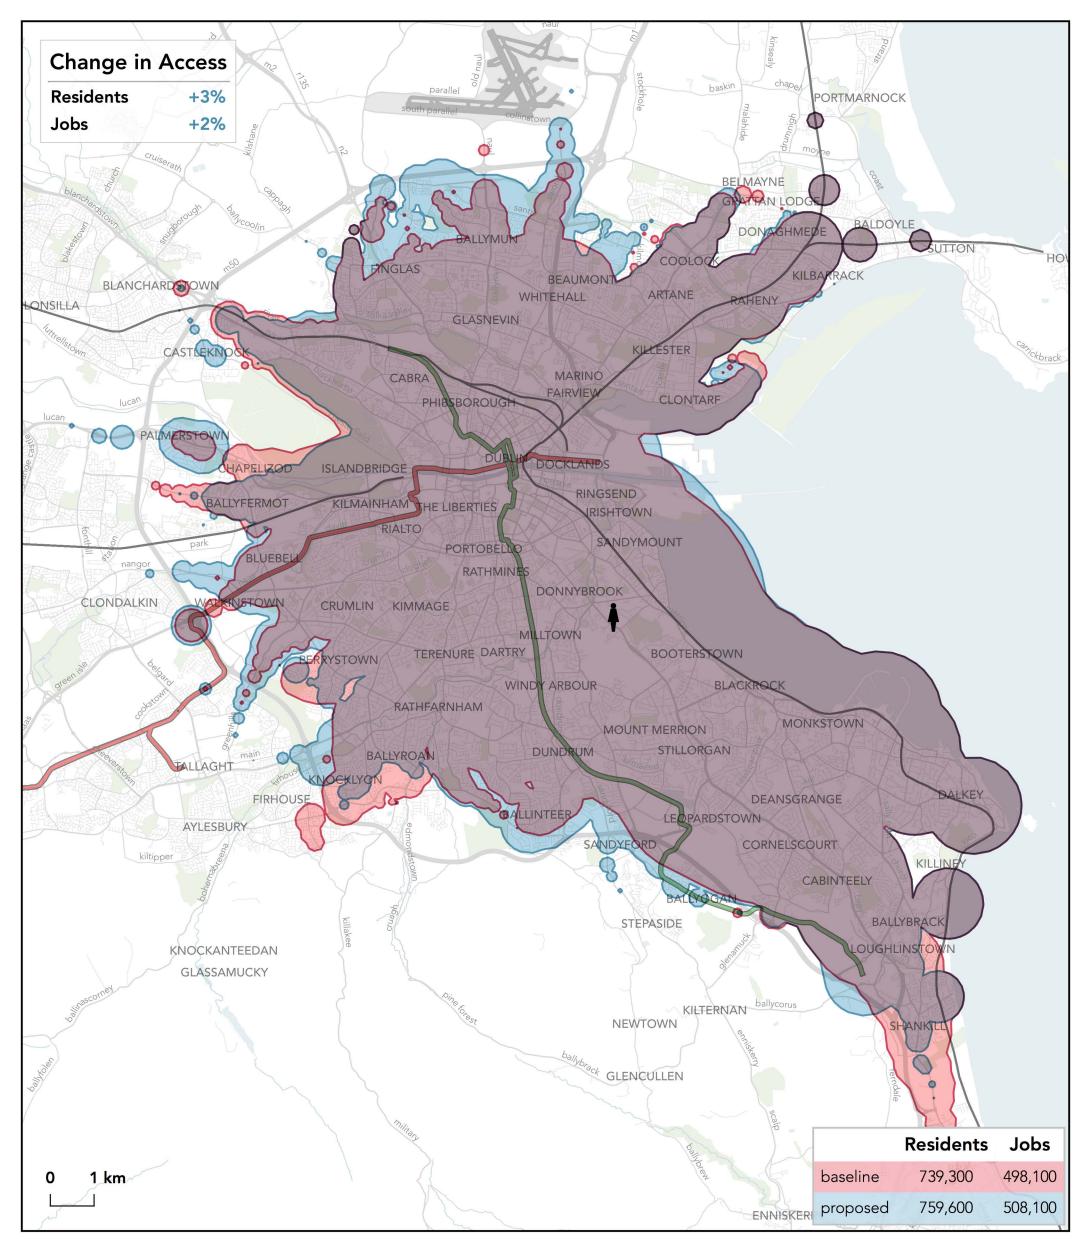

Main St & Monastery Road** on **weekdays at 12 pm**?





#### How far can I travel in **60 minutes** from **Clongriffin DART** on **weekdays at 12 pm**?





#### How far can I travel in **60 minutes** from **Clontarf Road DART** on **weekdays at 12 pm**?





#### How far can I travel in **60 minutes** from **College Green Plaza** on **weekdays at 12 pm**?





#### How far can I travel in **60 minutes** from **Connolly Station** on weekdays at **12 pm**?





#### How far can I travel in 60 minutes

## from Crumlin - Our Lady's Children's Hospital on weekdays at 12 pm?





### How far can I travel in **60 minutes** from **DCU Saint Patrick's College** on **weekdays at 12 pm**?





#### How far can I travel in 60 minutes

### from Donnybrook - RTE Headquarters on weekdays at 12 pm?





#### How far can I travel in **60 minutes** from **Drumcondra Station** on **weekdays at 12 pm**?





#### How far can I travel in **60 minutes** from **Dublin Airport** on **weekdays at 12 pm**?





#### How far can I travel in 60 minutes from Dublin City Council on weekdays at 12 pm?





#### How far can I travel in 60 minutes

## from Dublin City University Main Campus on weekdays at 12 pm?





#### How far can I travel in 60 minutes

#### from Dublin Institute of Technology - Grangegorman on weekdays at 12 pm?





#### How far can I travel in **60 minutes** from **Dun Laoghaire DART** on **weekdays at 12 pm**?





## How far can I travel in 60 minutes from Dundrum - Main Street & Kilmacud Road on weekdays at 12 pm?





#### How far can I travel in **60 minutes** from **Finglas