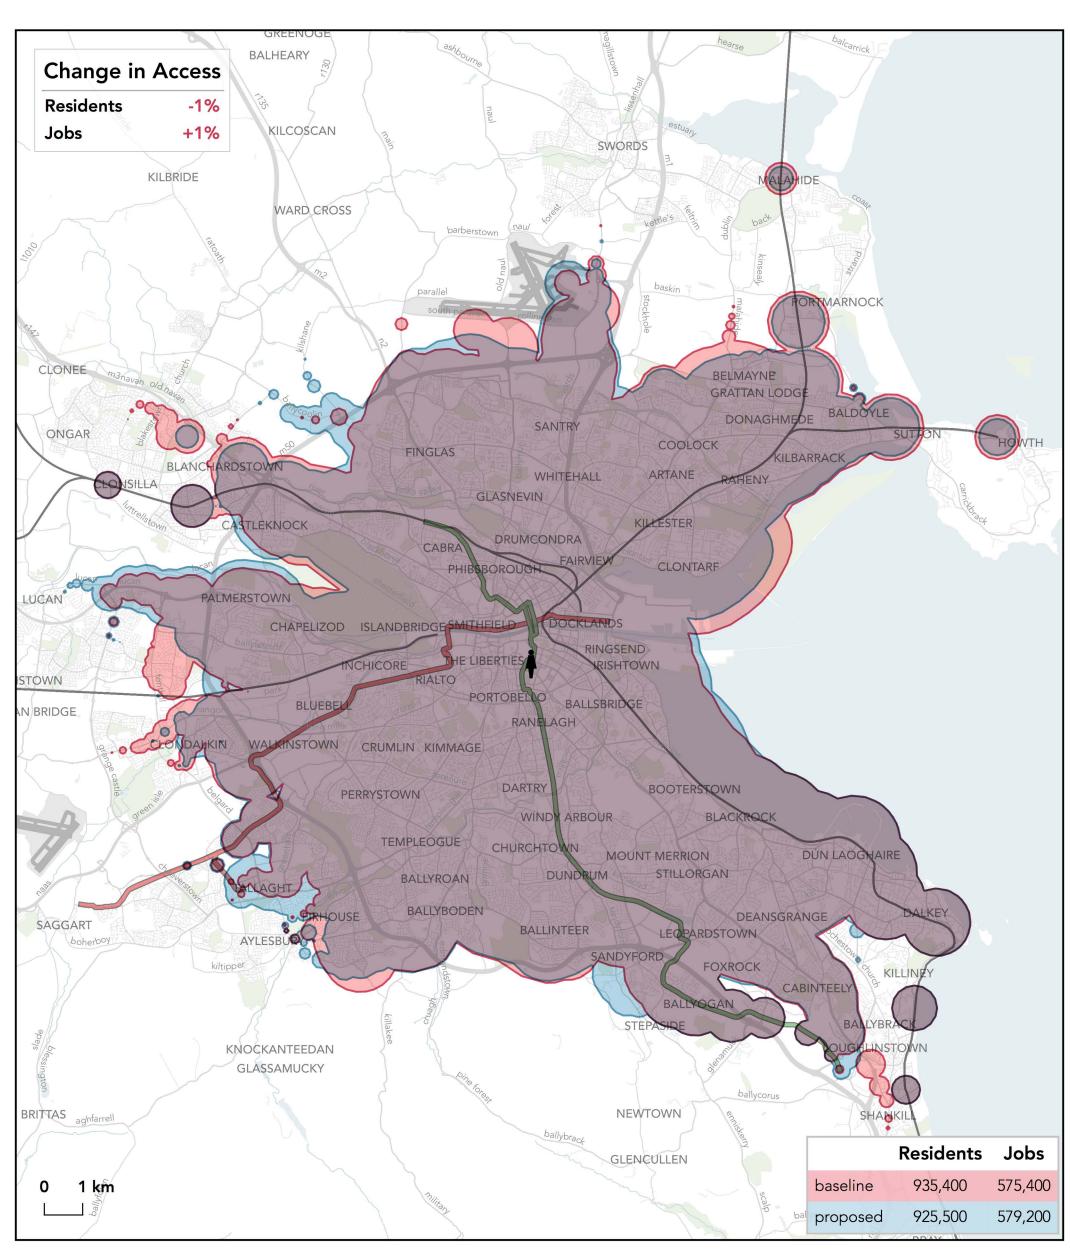

avel in **60 minutes** from **Ongar Village** on **weekdays** at **12 pm**?





#### How far can I travel in 60 minutes from Pearse Station on weekdays at 12 pm?





#### How far can I travel in 60 minutes

#### from Phibsborough Road & North Circular Road on weekdays at 12 pm?





#### How far can I travel in 60 minutes

#### from Ranelagh & Cullenswood Road on weekdays at 12 pm?





# How far can I travel in 60 minutes from Rathmines - Rathmines Road & Castlewood Avenue on weekdays at 12 pm?





## How far can I travel in 60 minutes from Saint James' Hospital on weekdays at 12 pm?





## How far can I travel in **60 minutes** from **Saint Patrick's Cathedral** on **weekdays at 12 pm**?





#### How far can I travel in 60 minutes from Saint Stephen's Green on weekdays at 12 pm?





#### How far can I travel in **60 minutes** from **Saint Vincent's Hospital** on **weekdays at 12 pm**?





# How far can I travel in 60 minutes from Sallynoggin - Sallynoggin Road & Pearse Street on weekdays at 12 pm?





#### How far can I travel in **60 minutes** from **Sandyford Luas** on **weekdays at 12 pm**?





#### How far can I travel in 60 minutes

## from Santry - Omni Park Shopping Centre on weekdays at 12 pm?





## How far can I travel in 60 minutes from Smithfield on weekdays at 12 pm?





# How far can I travel in 60 minutes from Swords Main Street on weekdays at 12 pm?





## How far can I travel in **60 minutes** from **Tallaght - The Square** on **weekdays at 12 pm**?





### How far can I travel in **60 minutes** from **Templeogue Village** on **weekdays at 12