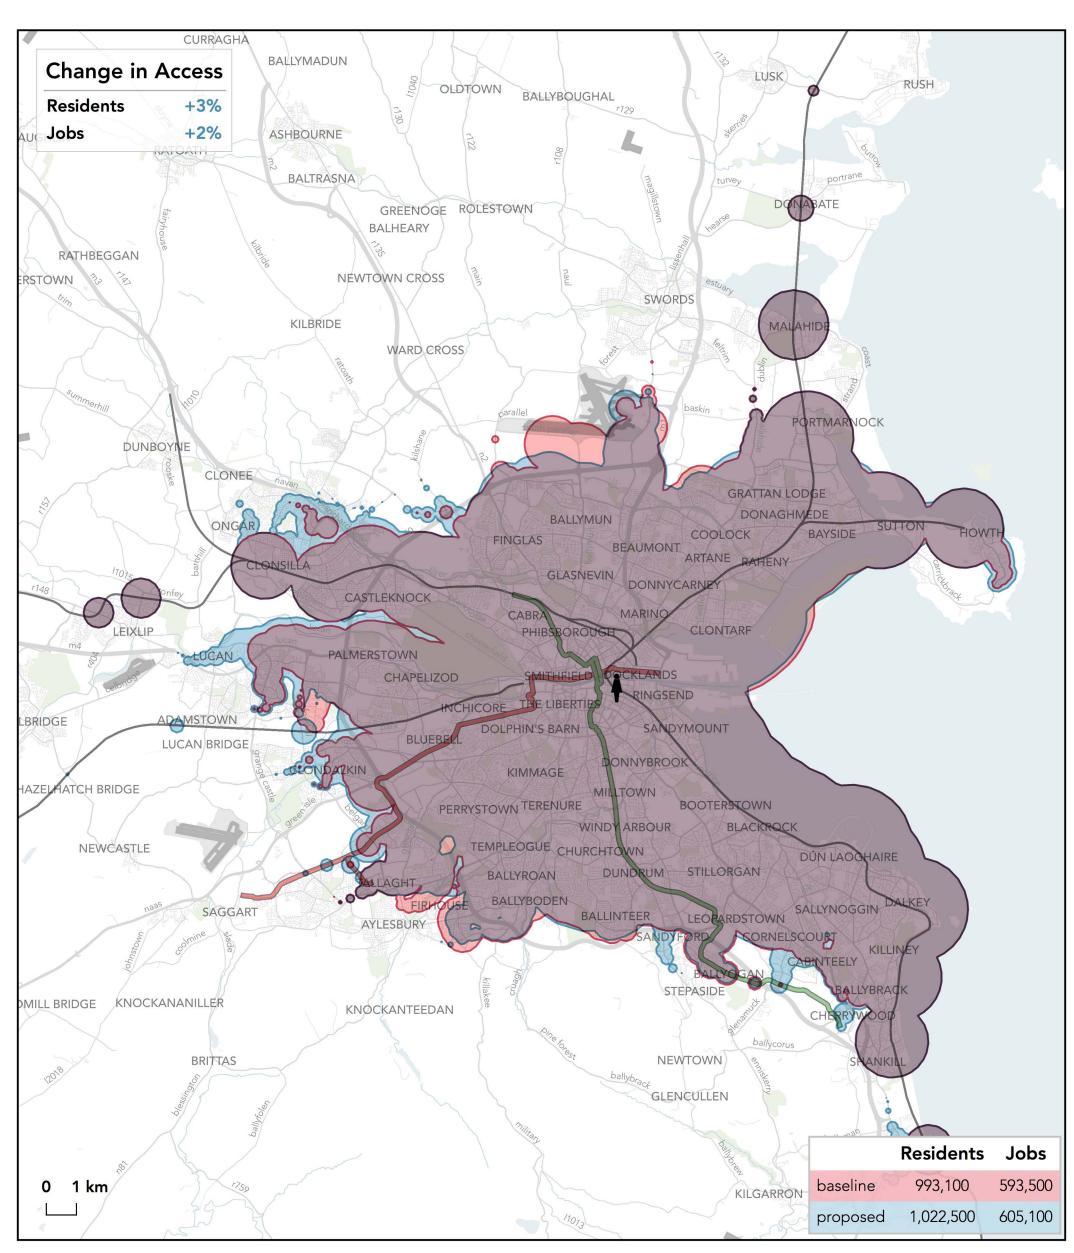

far can I travel in **60 minutes** from **Merrion Road - Elm Park**

Business Campus on weekdays at 12 pm?





#### How far can I travel in **60 minutes** from **Merrion Square** on **weekdays at 12 pm**?





### How far can I travel in **60 minutes** from **Milltown Luas** on **weekdays** at **12 pm**?





#### How far can I travel in 60 minutes

#### from Mountjoy Square on weekdays at 12 pm?





#### How far can I travel in 60 minutes

#### from North Docklands - The Point on weekdays at 12 pm?





#### How far can I travel in 60 minutes from O'Connell Street - The

Spire on weekdays at 12 pm?





### How far can I travel in **60 minutes** from **Ongar Village** on **weekdays** at **12 pm**?





#### How far can I travel in 60 minutes from Pearse Station on weekdays at 12 pm?





#### How far can I travel in 60 minutes

#### from Phibsborough Road & North Circular Road on weekdays at 12 pm?





#### How far can I travel in 60 minutes

#### from Ranelagh & Cullenswood Road on weekdays at 12 pm?





# How far can I travel in 60 minutes from Rathmines - Rathmines Road & Castlewood Avenue on weekdays at 12 pm?





## How far can I travel in 60 minutes from Saint James' Hospital on weekdays at 12 pm?





## How far can I travel in **60 minutes** from **Saint Patrick's Cathedral** on **weekdays at 12 pm**?





#### How far can I travel in 60 minutes from Saint Stephen's Green on weekdays at 12 pm?





#### How far can I travel in **60 minutes** from **Saint Vincent's Hospital** on **weekdays at 12 pm**?





# How far can I travel in 60 minutes from Sallynoggin -