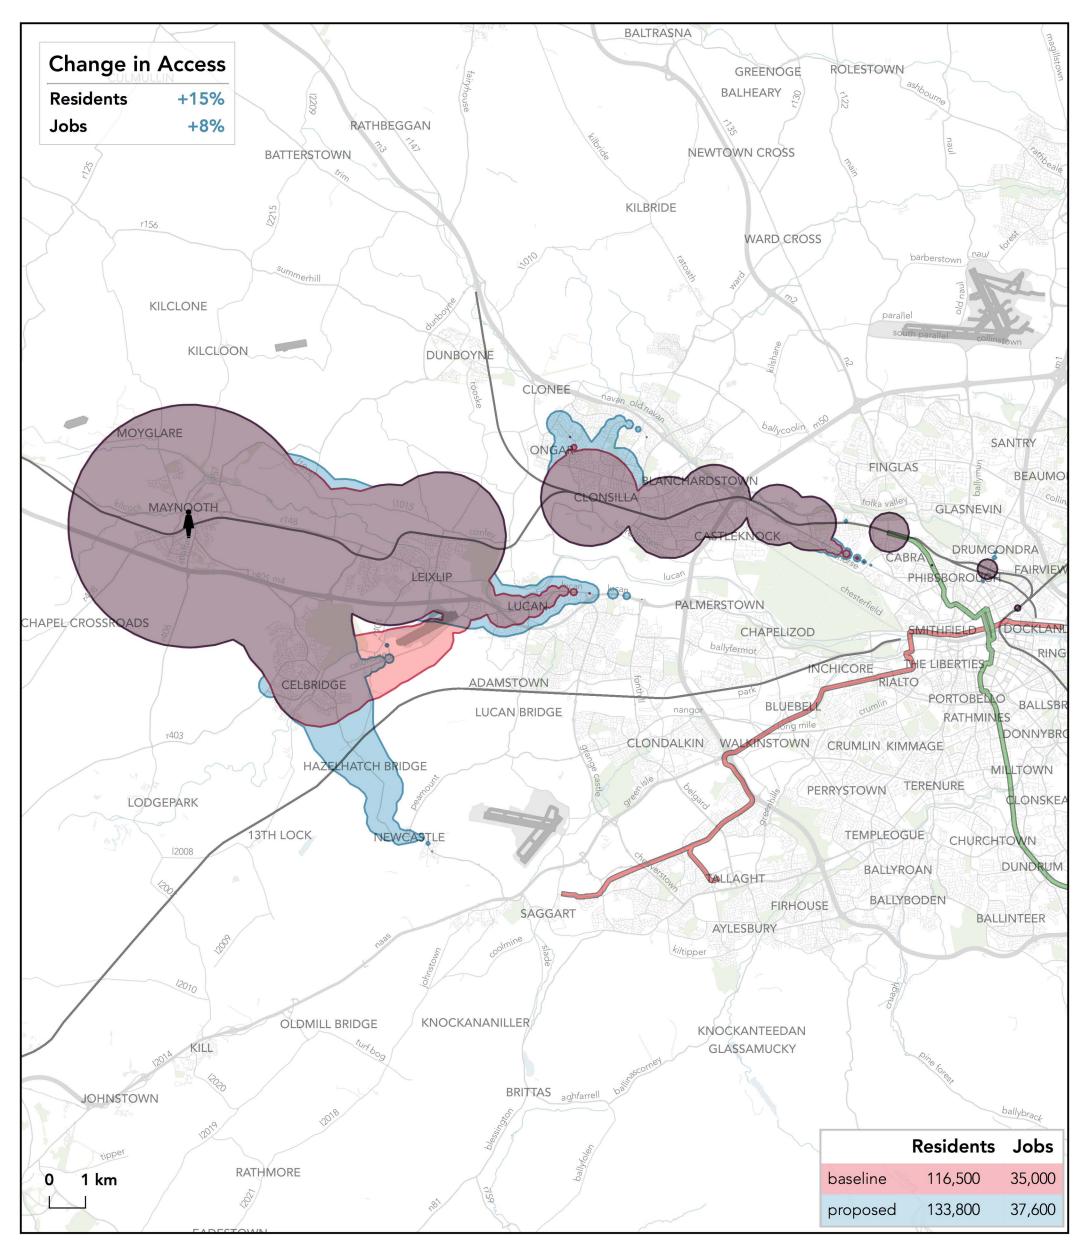

## How far can I travel in **60 minutes** from **Maynooth Station** on **weekdays at 12 pm**?