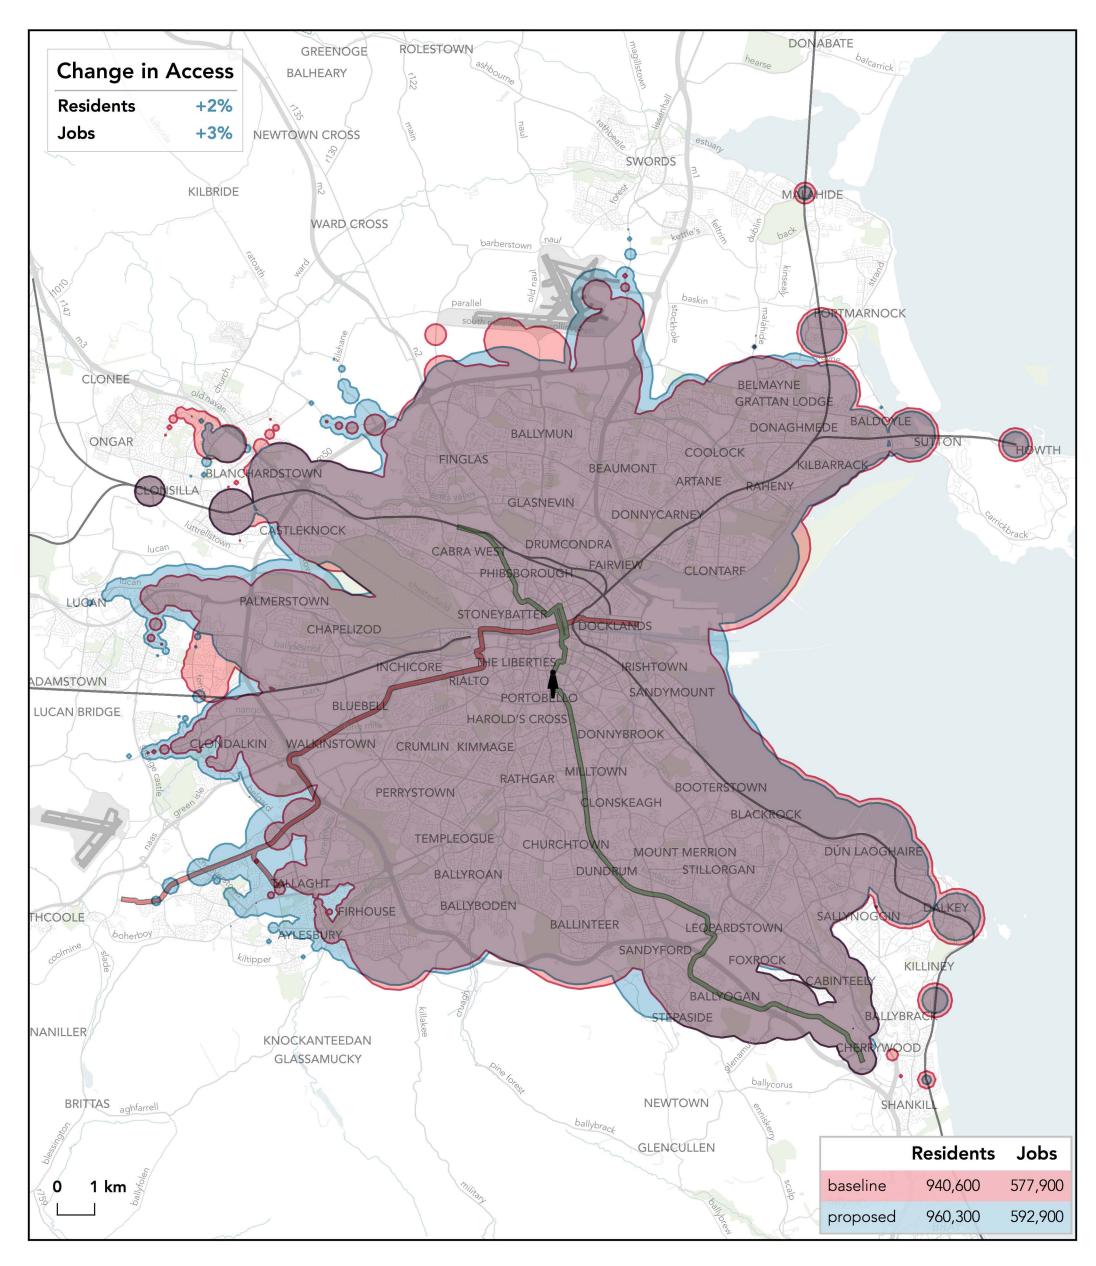

#### How far can I travel in **60 minutes** from **Harold's Cross** on weekdays at **12 pm**?