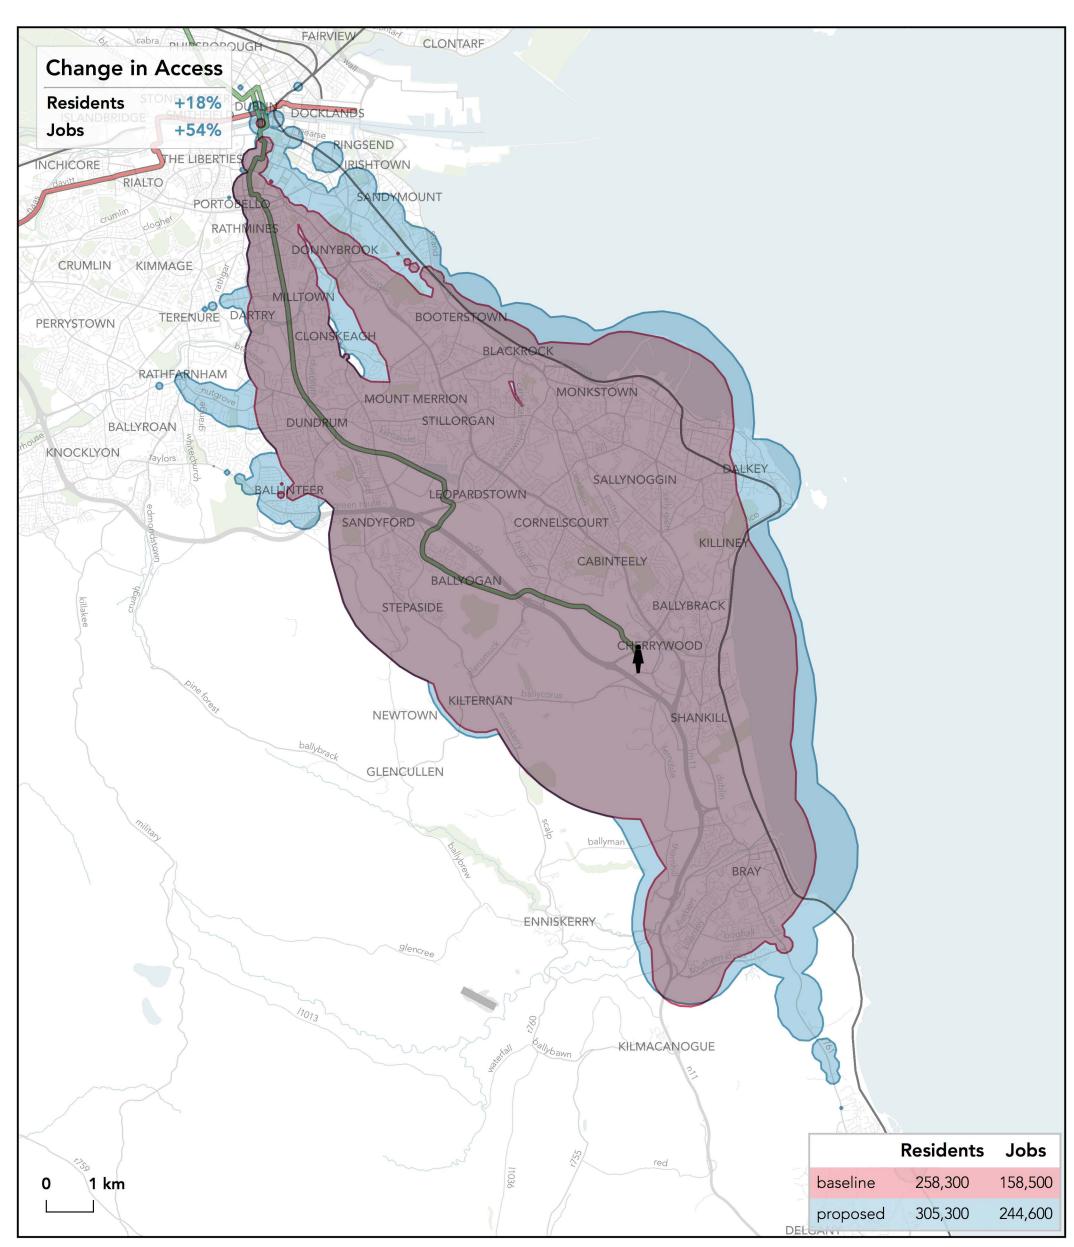

#### How far can I travel in 60 minutes from Bride's Glen Luas on weekdays at 12 pm?