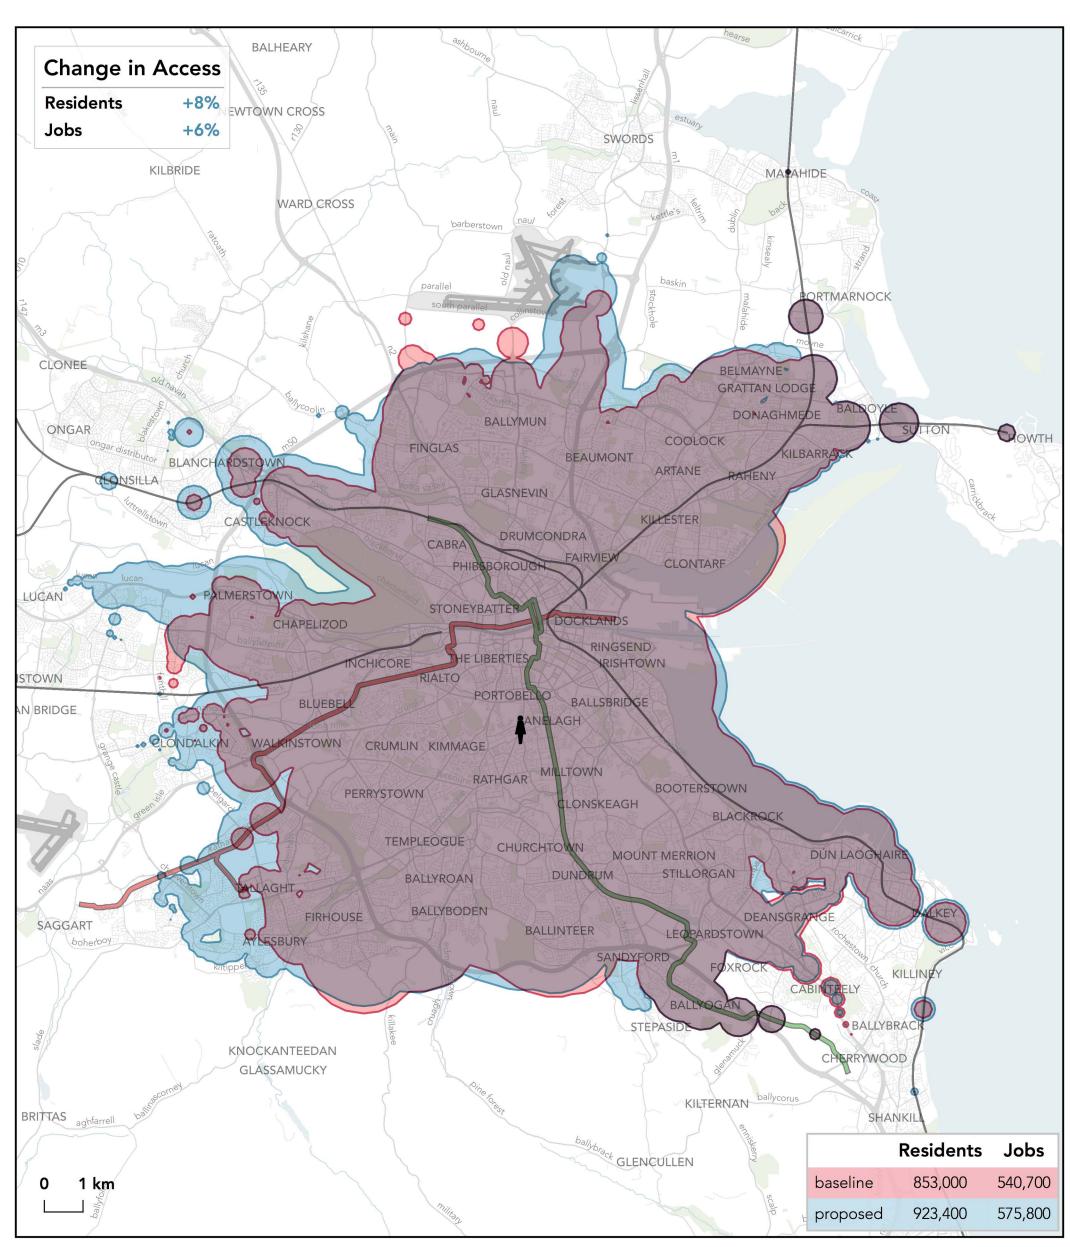

### How far can I travel in **60 minutes** from **Adamstown Station** on **weekdays at 12 pm**?