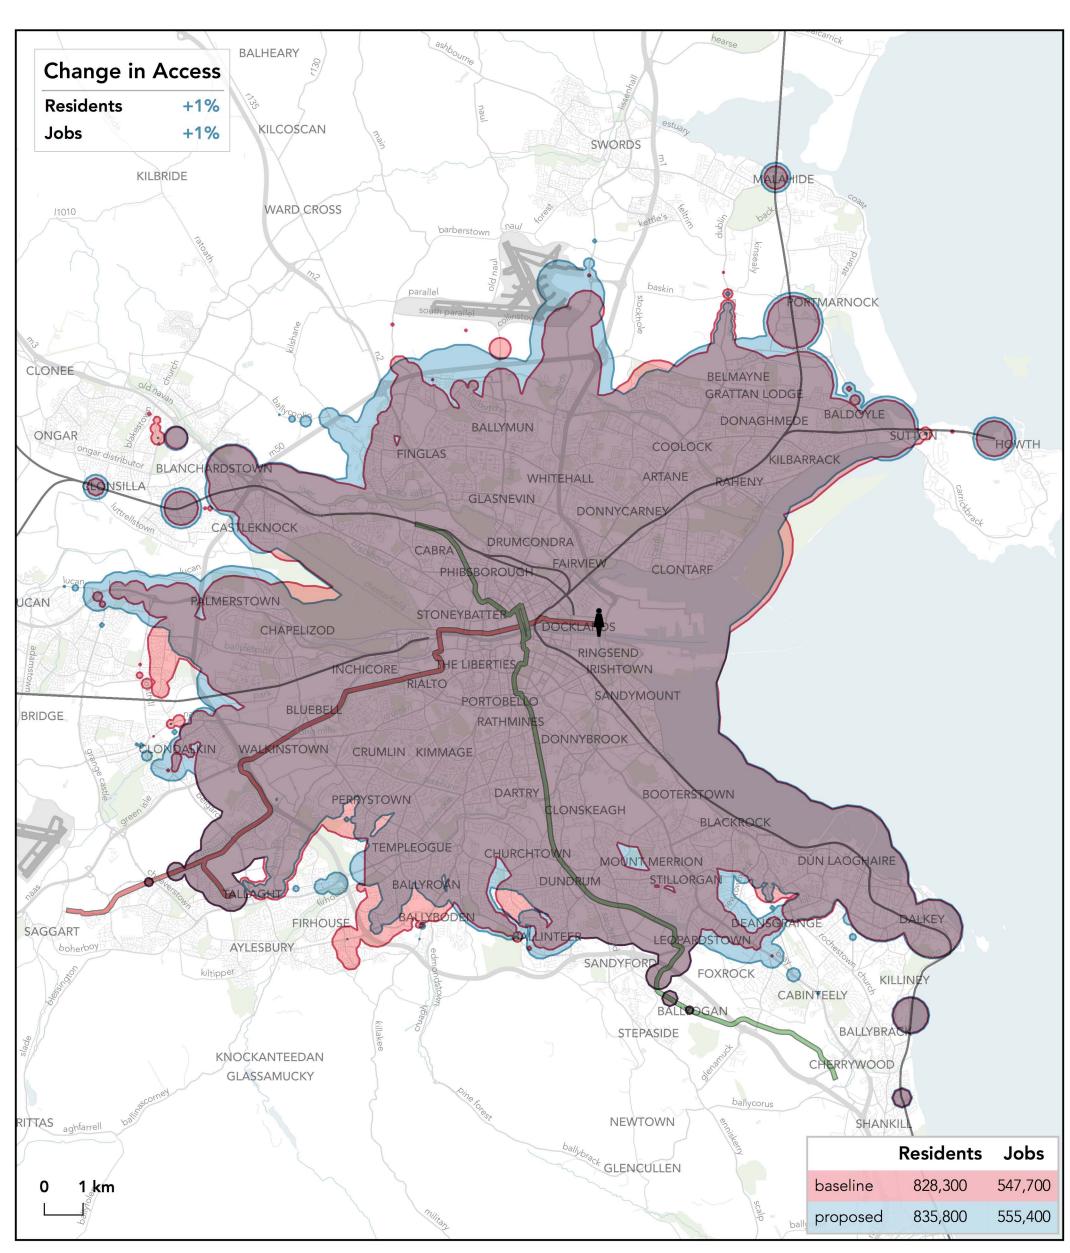

60 minutes from Lucan Village - Main St & The Square on weekdays at 12 pm?





#### How far can I travel in **60 minutes** from **Malahide Village** on **weekdays at 12 pm**?





## How far can I travel in **60 minutes** from **Maynooth Station** on **weekdays at 12 pm**?





#### How far can I travel in **60 minutes** from **Merrion Road - Elm Park**

Business Campus on weekdays at 12 pm?





#### How far can I travel in **60 minutes** from **Merrion Square** on **weekdays at 12 pm**?





### How far can I travel in **60 minutes** from **Milltown Luas** on **weekdays** at **12 pm**?





#### How far can I travel in 60 minutes

#### from Mountjoy Square on weekdays at 12 pm?





#### How far can I travel in 60 minutes

#### from North Docklands - The Point on weekdays at 12 pm?





#### How far can I travel in 60 minutes from O'Connell Street - The

Spire on weekdays at 12 pm?





### How far can I travel in **60 minutes** from **Ongar Village** on **weekdays** at **12 pm**?





#### How far can I travel in 60 minutes from Pearse Station on weekdays at 12 pm?





#### How far can I travel in 60 minutes

#### from Phibsborough Road & North Circular Road on weekdays at 12 pm?





#### How far can I travel in 60 minutes

#### from Ranelagh & Cullenswood Road on weekdays at 12 pm?





# How far can I travel in 60 minutes from Rathmines - Rathmines Road & Castlewood Avenue on weekdays at 12 pm?





## How far can I travel in 60 minutes from Saint James' Hospital on weekdays at 12 pm?





## How far can I travel in **60 minutes** from **Saint Patrick's Cathedral**