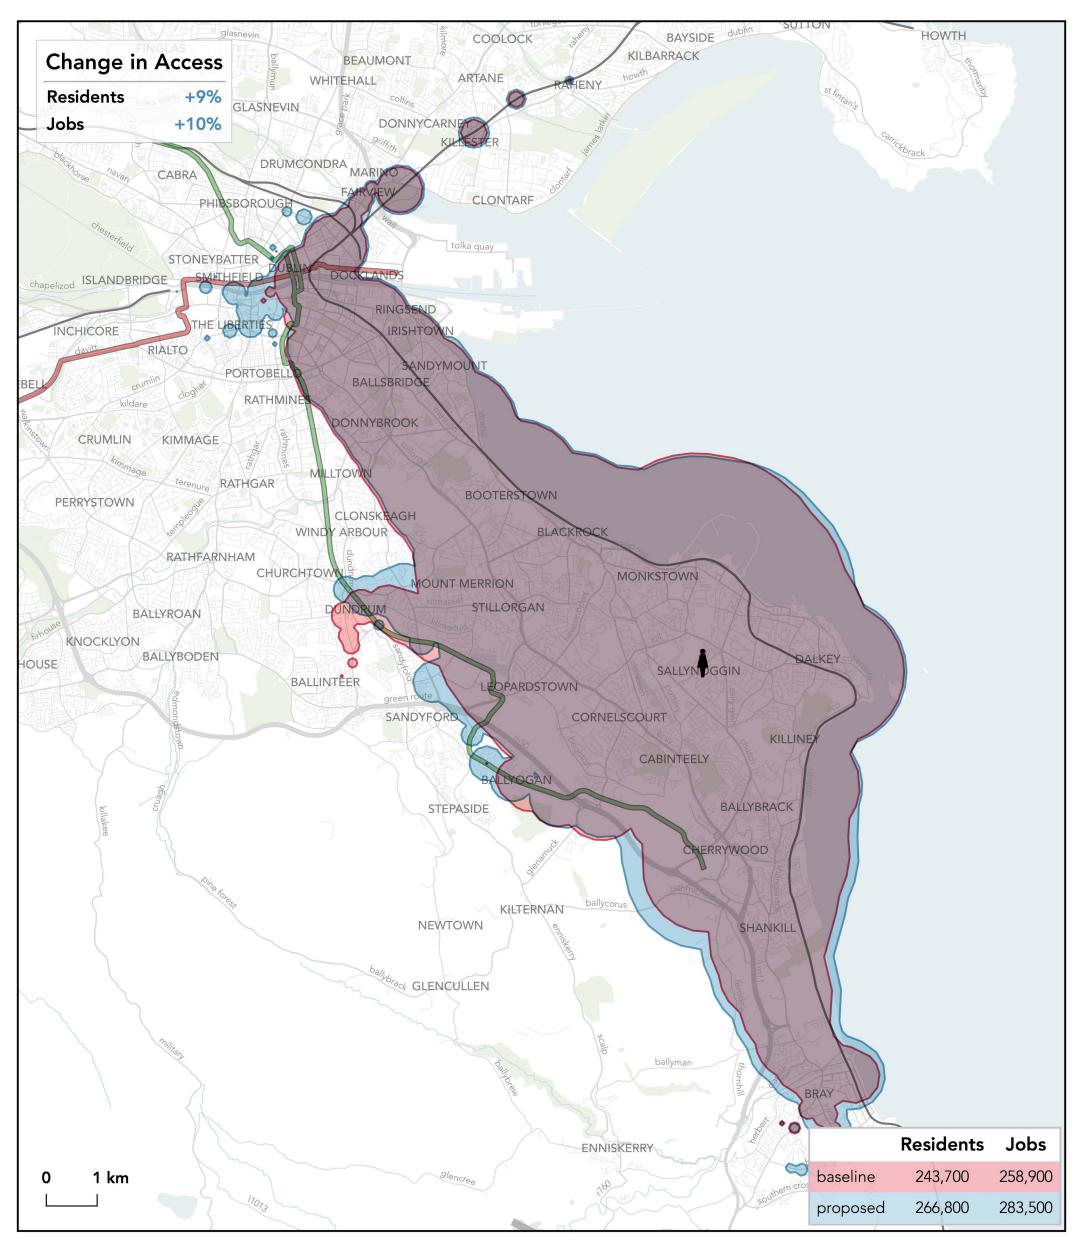

# How far can I travel in 60 minutes from Sallynoggin - Sallynoggin Road & Pearse Street on weekdays at 12 pm?