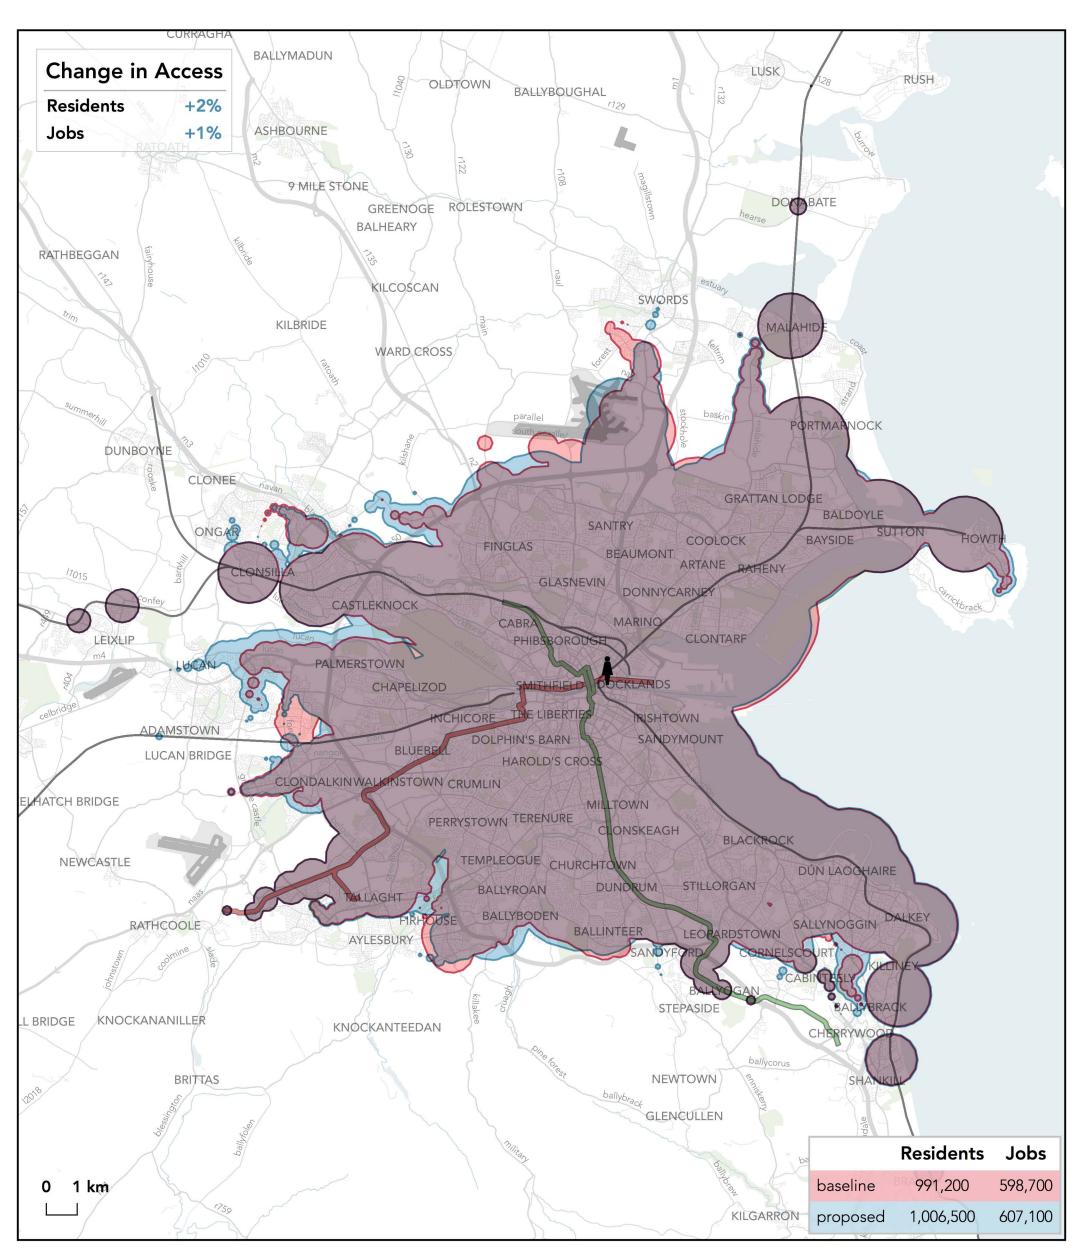

#### How far can I travel in **60 minutes** from **Heuston Station** on **weekdays at 12 pm**?