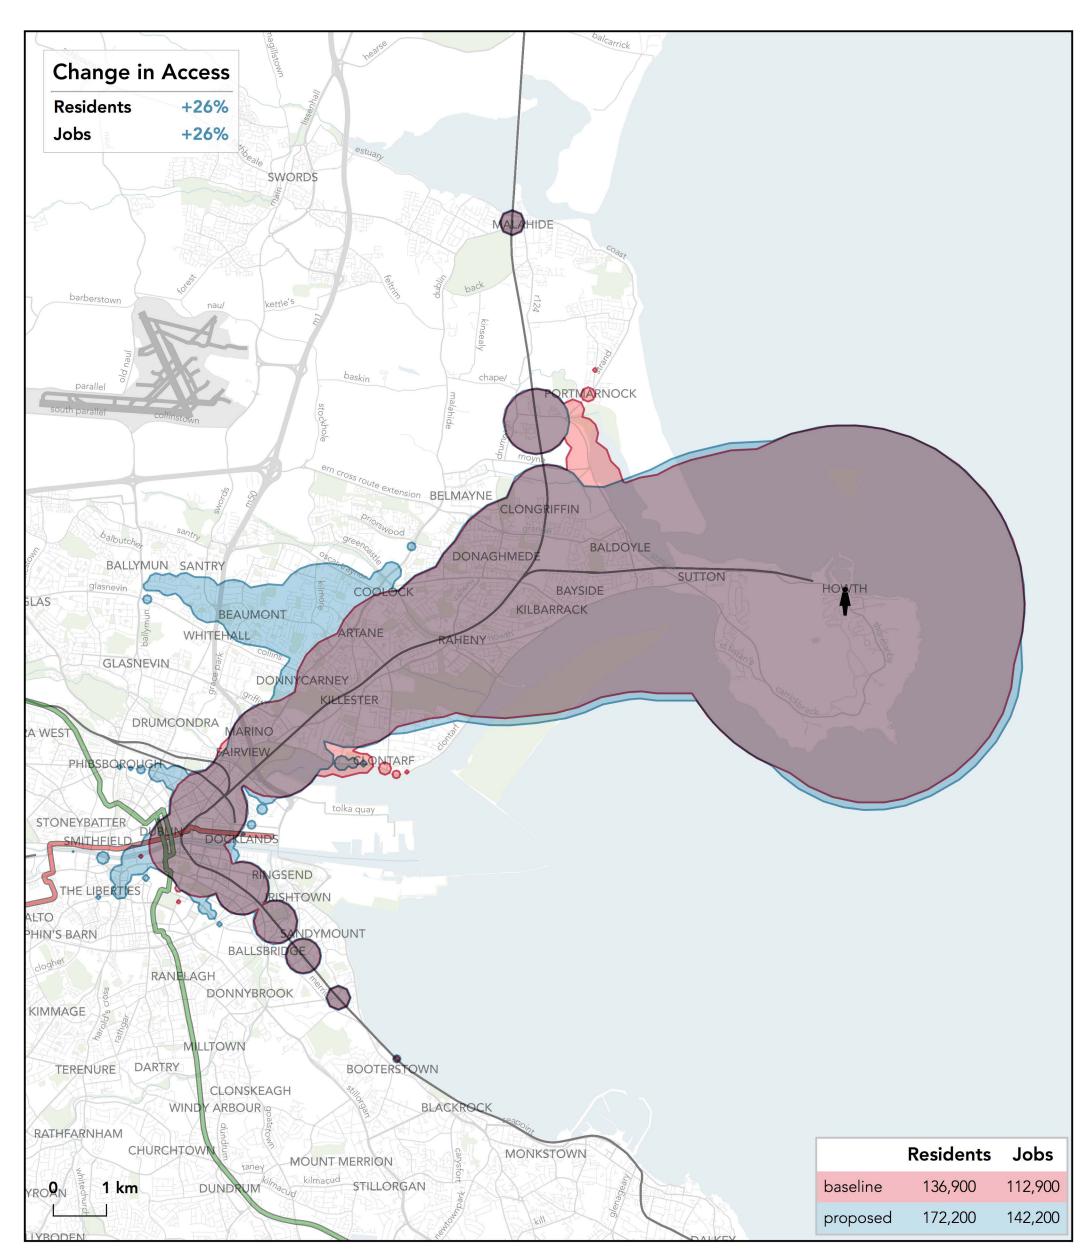

## How far can I travel in **60 minutes** from **Howth Village - Main Street** on **weekdays at 12 pm**?