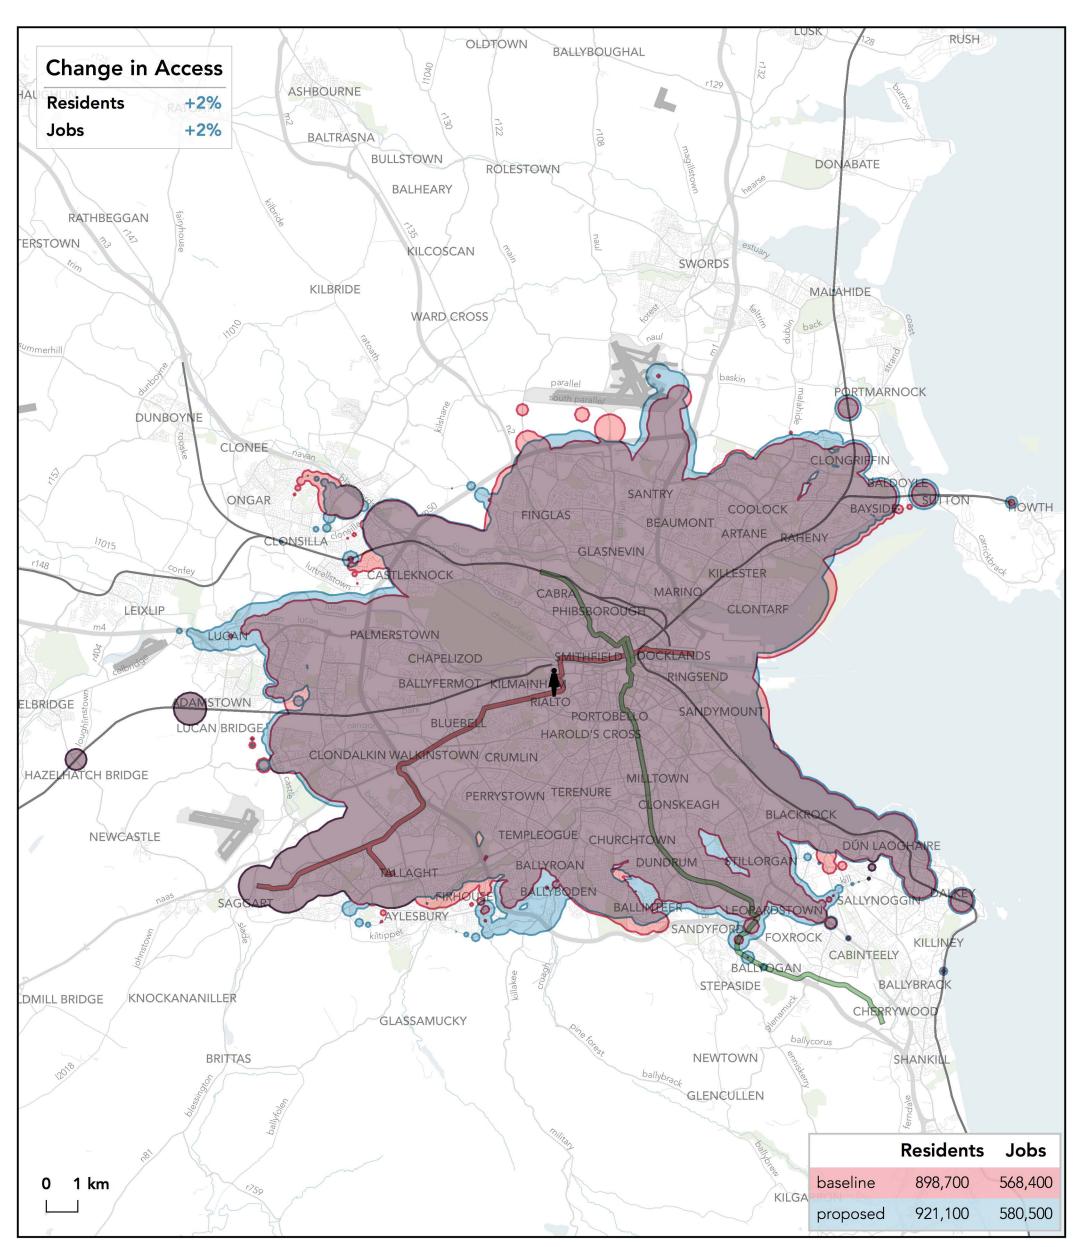

in 60 minutes

#### from North Docklands - The Point on weekdays at 12 pm?





#### How far can I travel in 60 minutes from O'Connell Street - The

Spire on weekdays at 12 pm?





### How far can I travel in **60 minutes** from **Ongar Village** on **weekdays** at **12 pm**?





#### How far can I travel in 60 minutes from Pearse Station on weekdays at 12 pm?





#### How far can I travel in 60 minutes

#### from Phibsborough Road & North Circular Road on weekdays at 12 pm?





#### How far can I travel in 60 minutes

#### from Ranelagh & Cullenswood Road on weekdays at 12 pm?





# How far can I travel in 60 minutes from Rathmines - Rathmines Road & Castlewood Avenue on weekdays at 12 pm?





## How far can I travel in 60 minutes from Saint James' Hospital on weekdays at 12 pm?





## How far can I travel in **60 minutes** from **Saint Patrick's Cathedral** on **weekdays at 12 pm**?





#### How far can I travel in 60 minutes from Saint Stephen's Green on weekdays at 12 pm?





#### How far can I travel in **60 minutes** from **Saint Vincent's Hospital** on **weekdays at 12 pm**?





# How far can I travel in 60 minutes from Sallynoggin - Sallynoggin Road & Pearse Street on weekdays at 12 pm?





#### How far can I travel in **60 minutes** from **Sandyford Luas** on **weekdays at 12 pm**?





#### How far can I travel in 60 minutes

## from Santry - Omni Park Shopping Centre on weekdays at 12 pm?





## How far can I travel in 60 minutes from Smithfield on weekdays at 12 pm?





# How far can I travel in 60 minutes from Swords Main Street on weekdays at 12 p