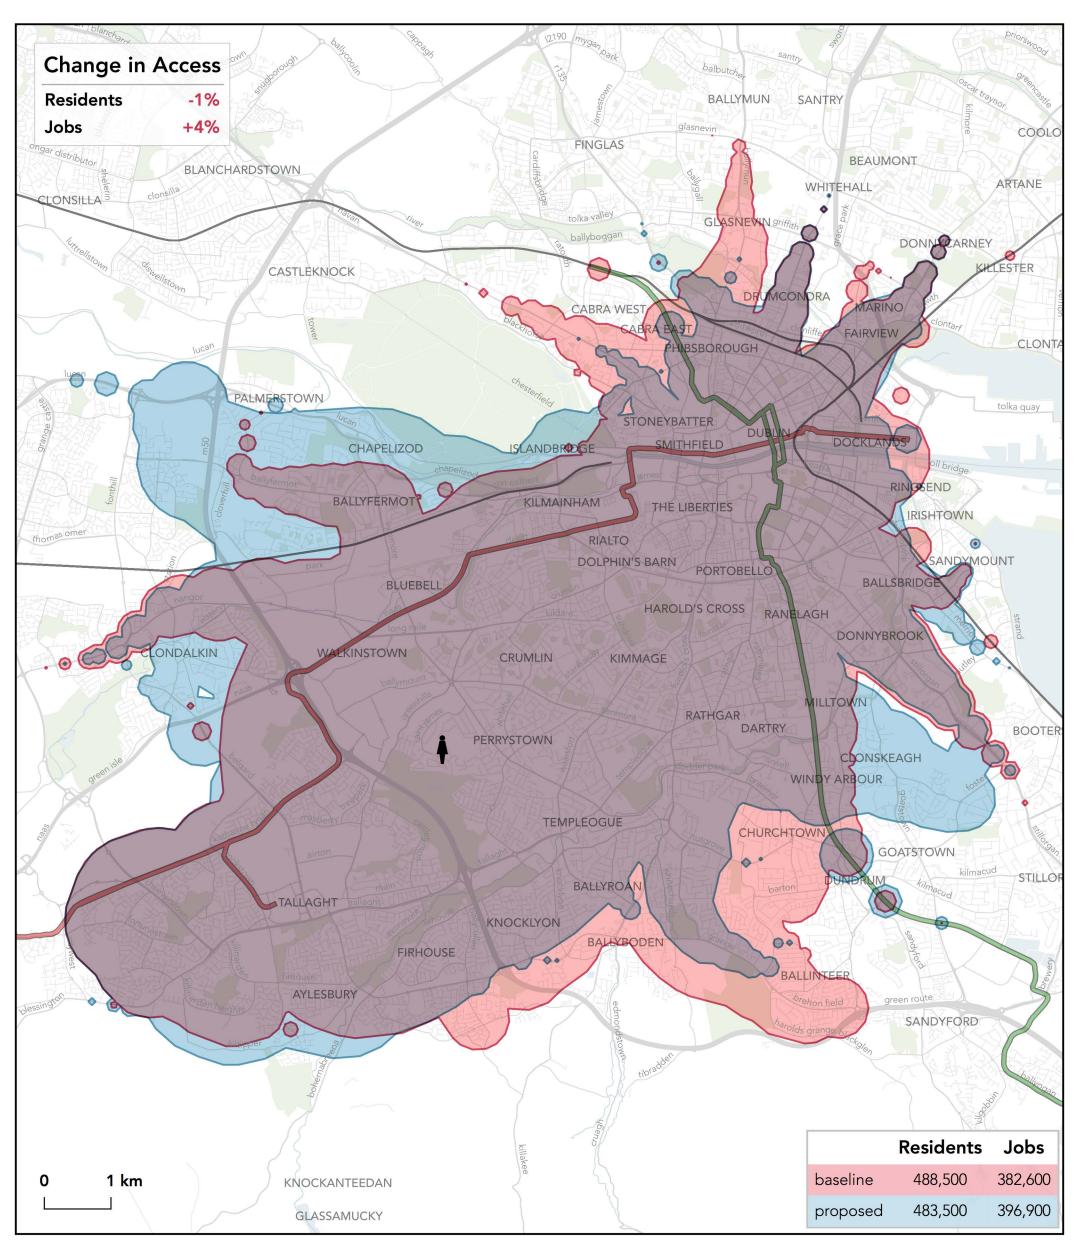

City Council on weekdays at 12 pm?





#### How far can I travel in 60 minutes

## from Dublin City University Main Campus on weekdays at 12 pm?





#### How far can I travel in 60 minutes

#### from Dublin Institute of Technology - Grangegorman on weekdays at 12 pm?





#### How far can I travel in **60 minutes** from **Dun Laoghaire DART** on **weekdays at 12 pm**?





## How far can I travel in 60 minutes from Dundrum - Main Street & Kilmacud Road on weekdays at 12 pm?





#### How far can I travel in **60 minutes** from **Finglas Village** on weekdays at **12 pm**?





#### How far can I travel in **60 minutes** from **Grange Castle Business Park** on **weekdays at 12 pm**?





#### How far can I travel in **60 minutes** from **Greenhills College** on **weekdays at 12 pm**?





#### How far can I travel in **60 minutes** from **Harcourt Luas** on **weekdays** at **12 pm**?





#### How far can I travel in **60 minutes** from **Harold's Cross** on weekdays at **12 pm**?





#### How far can I travel in **60 minutes** from **Heuston Station** on **weekdays at 12 pm**?





## How far can I travel in **60 minutes** from **Howth Village - Main Street** on **weekdays at 12 pm**?





#### How far can I travel in 60 minutes

# from Kilbarrack - Greendale Shopping Centre on weekdays at 12 pm?





#### How far can I travel in **60 minutes** from **Liffey Valley Shopping Centre** on **weekdays at 12 pm**?





# How far can I travel in 60 minutes from Lucan Village - Main St & The Square on weekdays at 12 pm?





#### How far can I travel in **60 minutes** from **Ma