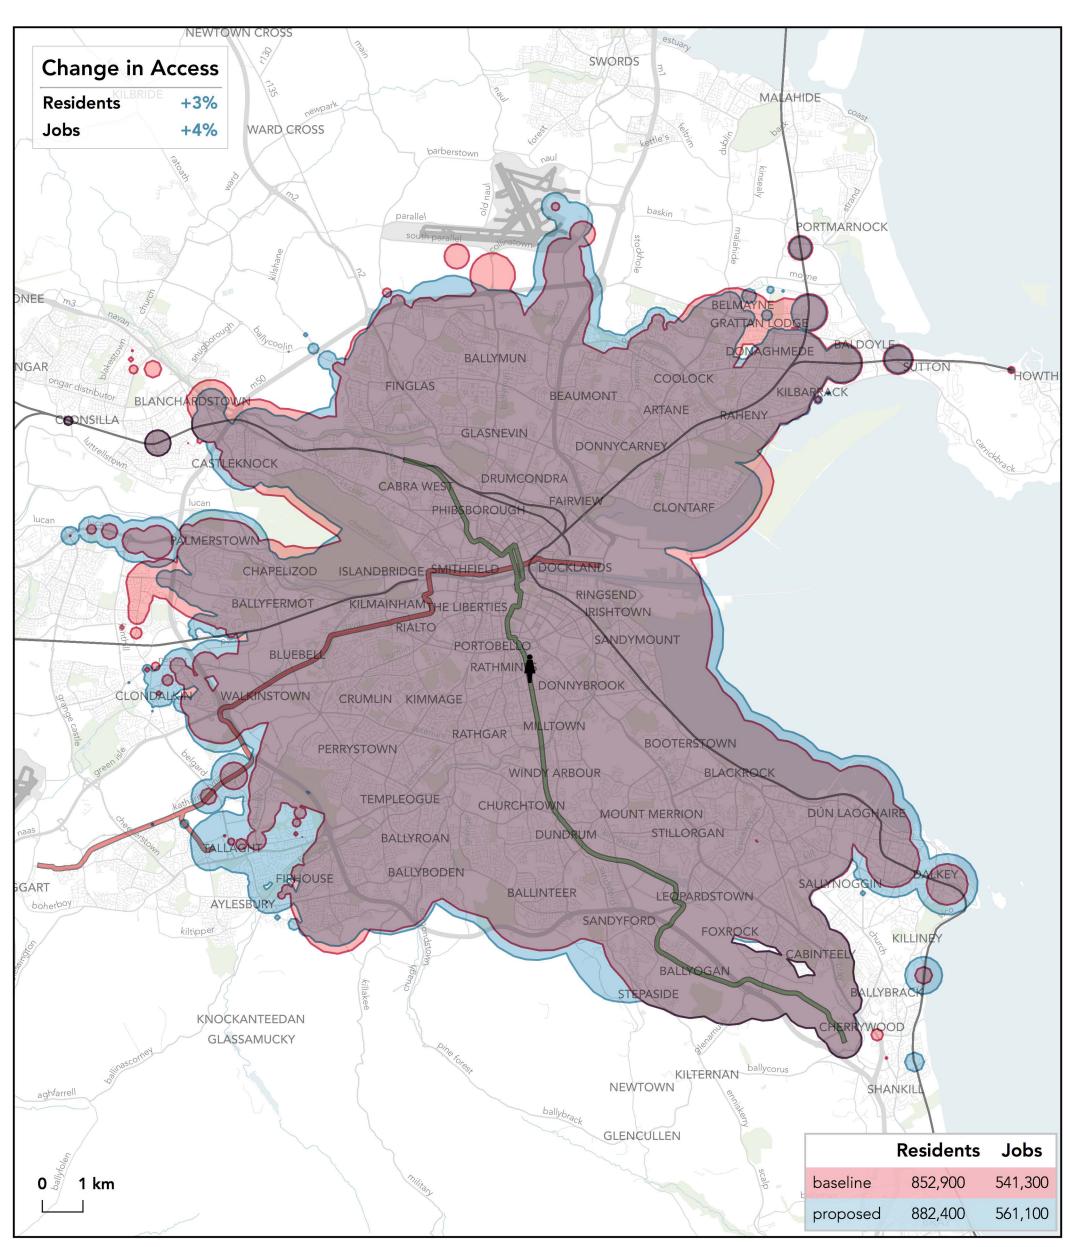

#### How far can I travel in **60 minutes** from **Merrion Square** on **weekdays at 12 pm**?