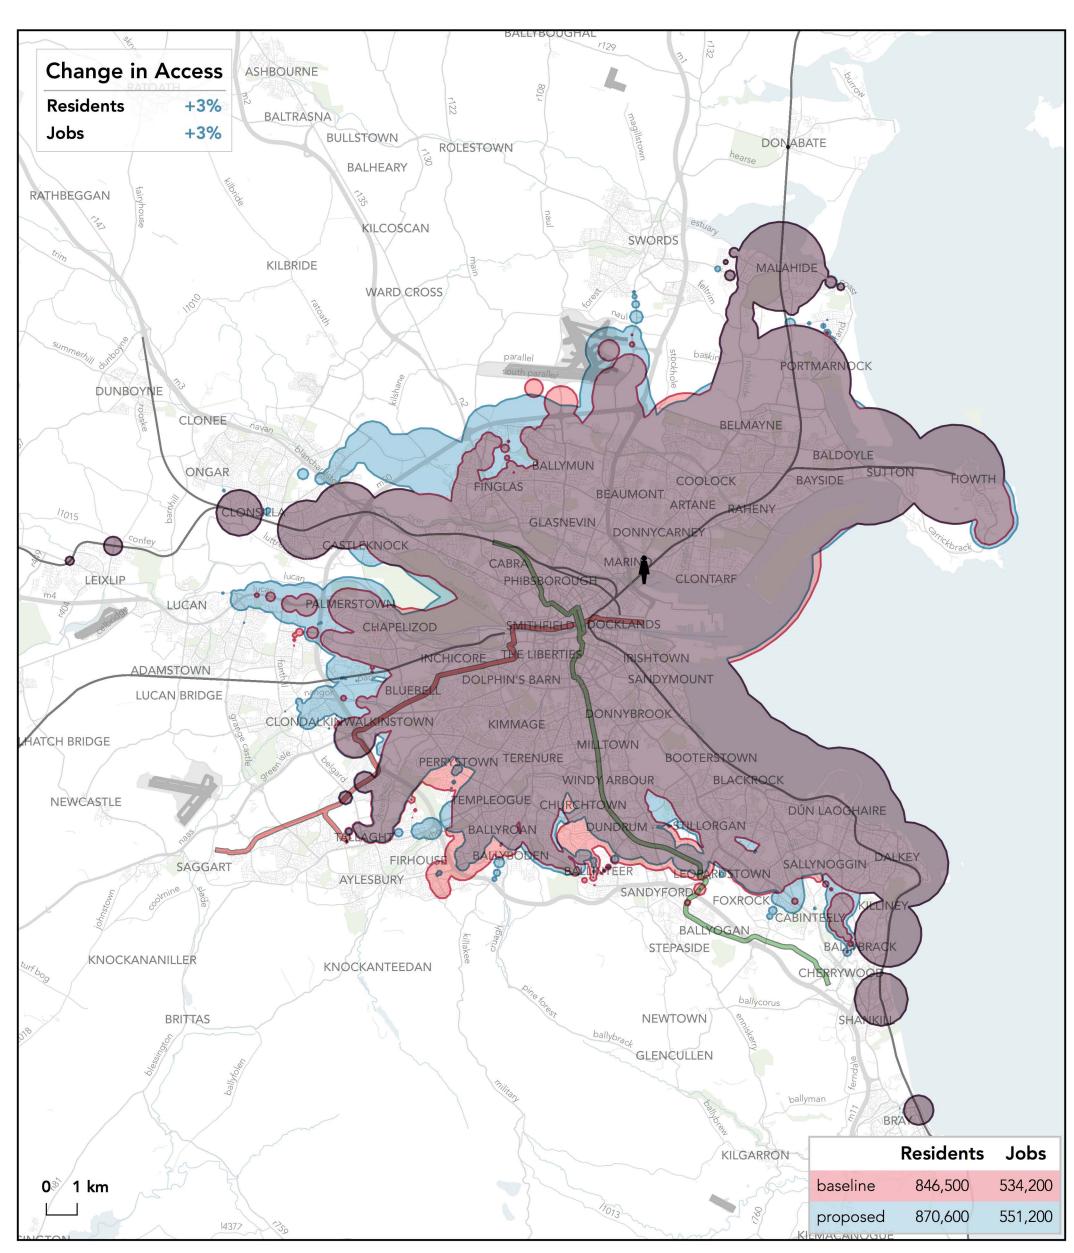

## How far can I travel in **60 minutes** from **Maynooth Station** on **weekdays at 12 pm**?