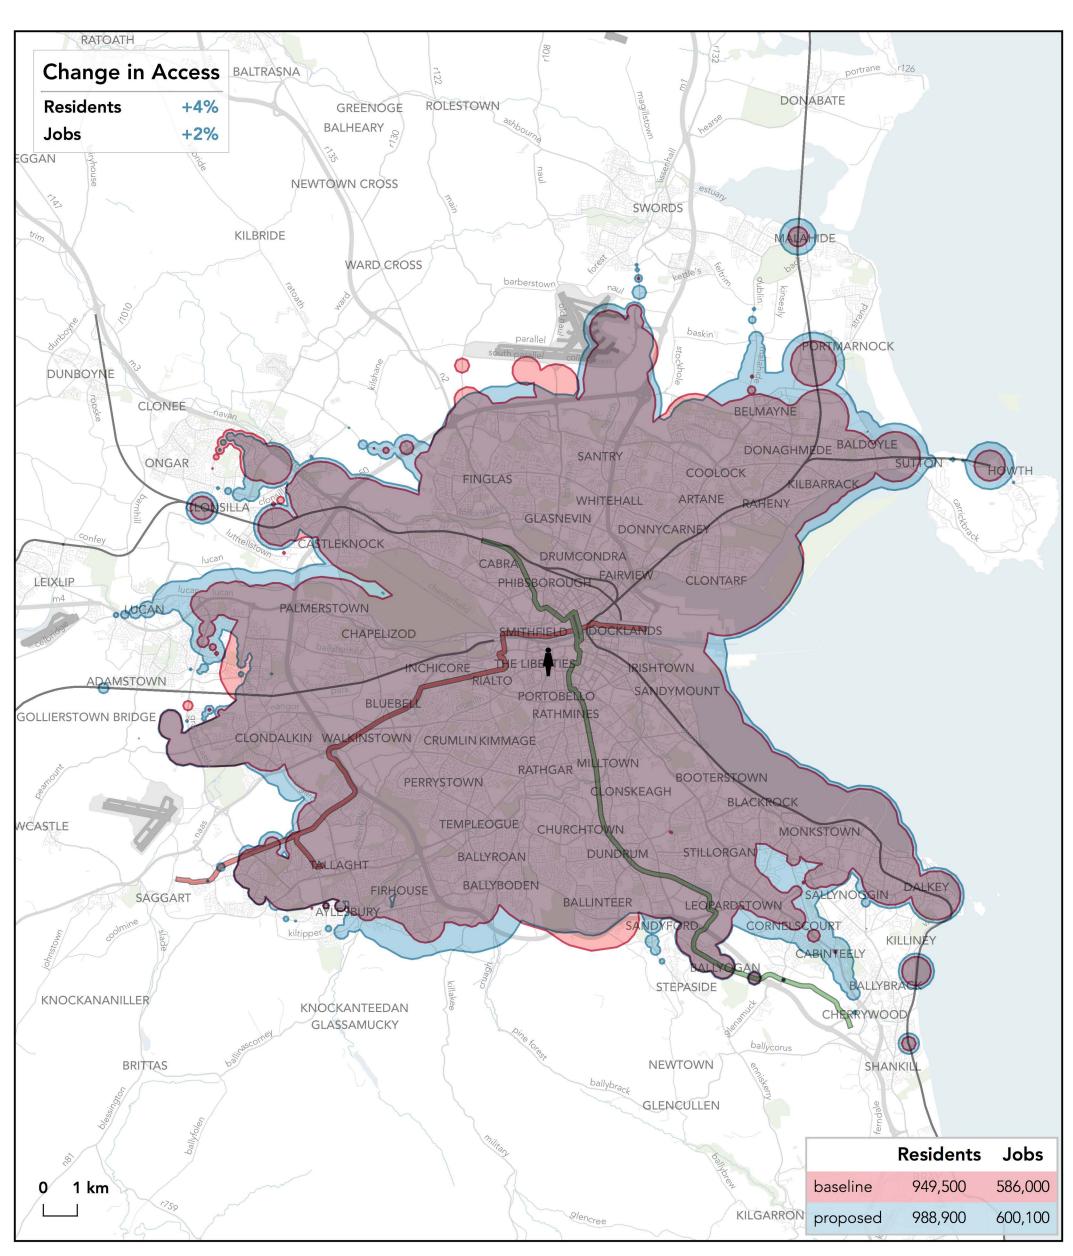

60 minutes from O'Connell Street - The

Spire on weekdays at 12 pm?





### How far can I travel in **60 minutes** from **Ongar Village** on **weekdays** at **12 pm**?





#### How far can I travel in 60 minutes from Pearse Station on weekdays at 12 pm?





#### How far can I travel in 60 minutes

#### from Phibsborough Road & North Circular Road on weekdays at 12 pm?





#### How far can I travel in 60 minutes

#### from Ranelagh & Cullenswood Road on weekdays at 12 pm?





# How far can I travel in 60 minutes from Rathmines - Rathmines Road & Castlewood Avenue on weekdays at 12 pm?





## How far can I travel in 60 minutes from Saint James' Hospital on weekdays at 12 pm?





## How far can I travel in **60 minutes** from **Saint Patrick's Cathedral** on **weekdays at 12 pm**?





#### How far can I travel in 60 minutes from Saint Stephen's Green on weekdays at 12 pm?





#### How far can I travel in **60 minutes** from **Saint Vincent's Hospital** on **weekdays at 12 pm**?





# How far can I travel in 60 minutes from Sallynoggin - Sallynoggin Road & Pearse Street on weekdays at 12 pm?





#### How far can I travel in **60 minutes** from **Sandyford Luas** on **weekdays at 12 pm**?





#### How far can I travel in 60 minutes

## from Santry - Omni Park Shopping Centre on weekdays at 12 pm?





## How far can I travel in 60 minutes from Smithfield on weekdays at 12 pm?





# How far can I travel in 60 minutes from Swords Main Street on weekdays at 12 pm?





## How far can I travel in **60 minutes** from **Tallaght - The Square** on **weekdays at 12 pm**?