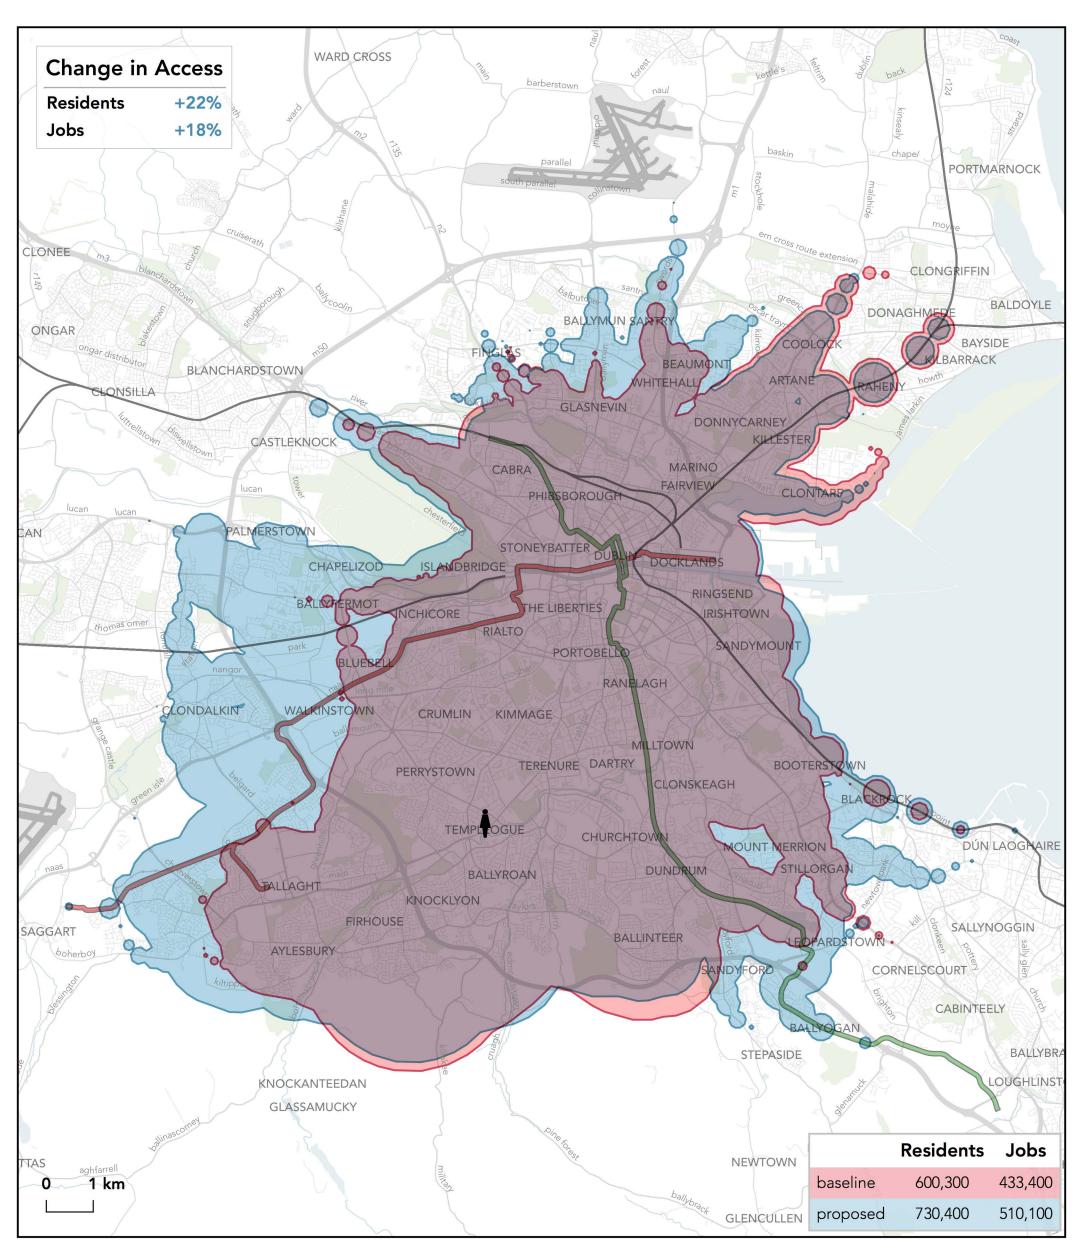

# How far can I travel in 60 minutes from Rathmines - Rathmines Road & Castlewood Avenue on weekdays at 12 pm?