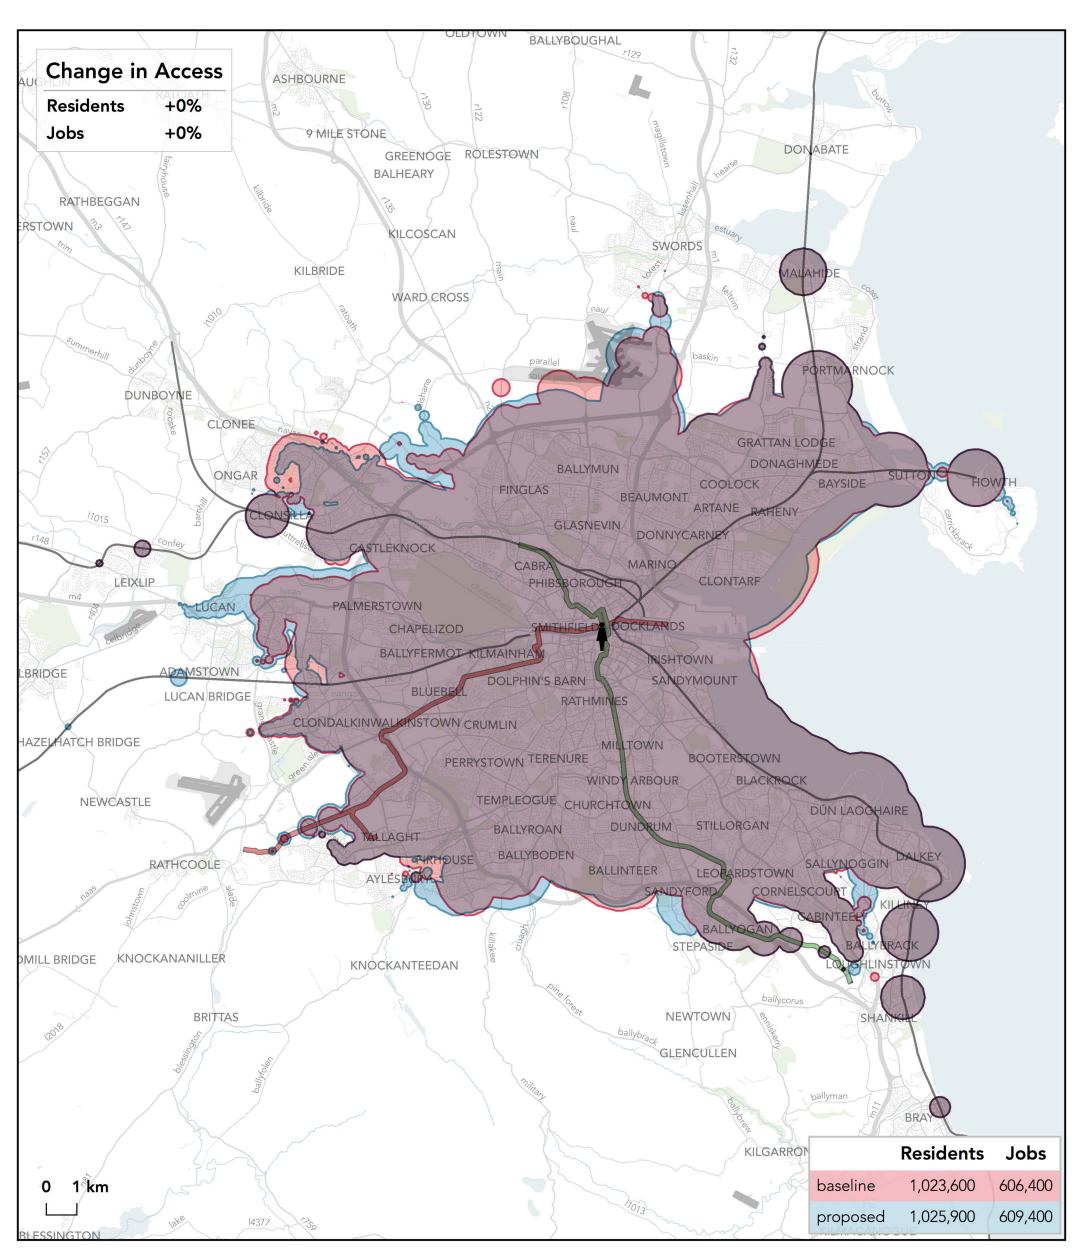

eet** on **weekdays at 12 pm**?





#### How far can I travel in **60 minutes** from **Charlestown Shopping Centre** on **weekdays at 12 pm**?





#### How far can I travel in **60 minutes** from **Citywest Business Campus** on **weekdays at 12 pm**?





#### How far can I travel in **60 minutes** from **Clare Hall Shopping Centre** on **weekdays at 12 pm**?





How far can I travel in **60 minutes** from **Clondalkin Village - Main St & Monastery Road** on **weekdays at 12 pm**?





#### How far can I travel in **60 minutes** from **Clongriffin DART** on **weekdays at 12 pm**?





#### How far can I travel in **60 minutes** from **Clontarf Road DART** on **weekdays at 12 pm**?





#### How far can I travel in **60 minutes** from **College Green Plaza** on **weekdays at 12 pm**?





#### How far can I travel in **60 minutes** from **Connolly Station** on weekdays at **12 pm**?





#### How far can I travel in 60 minutes

## from Crumlin - Our Lady's Children's Hospital on weekdays at 12 pm?





### How far can I travel in **60 minutes** from **DCU Saint Patrick's College** on **weekdays at 12 pm**?





#### How far can I travel in 60 minutes

### from Donnybrook - RTE Headquarters on weekdays at 12 pm?





#### How far can I travel in **60 minutes** from **Drumcondra Station** on **weekdays at 12 pm**?





#### How far can I travel in **60 minutes** from **Dublin Airport** on **weekdays at 12 pm**?





#### How far can I travel in 60 minutes from Dublin City Council on weekdays at 12 pm?





#### How far can I travel in 60 minutes

## from Dublin City Univers