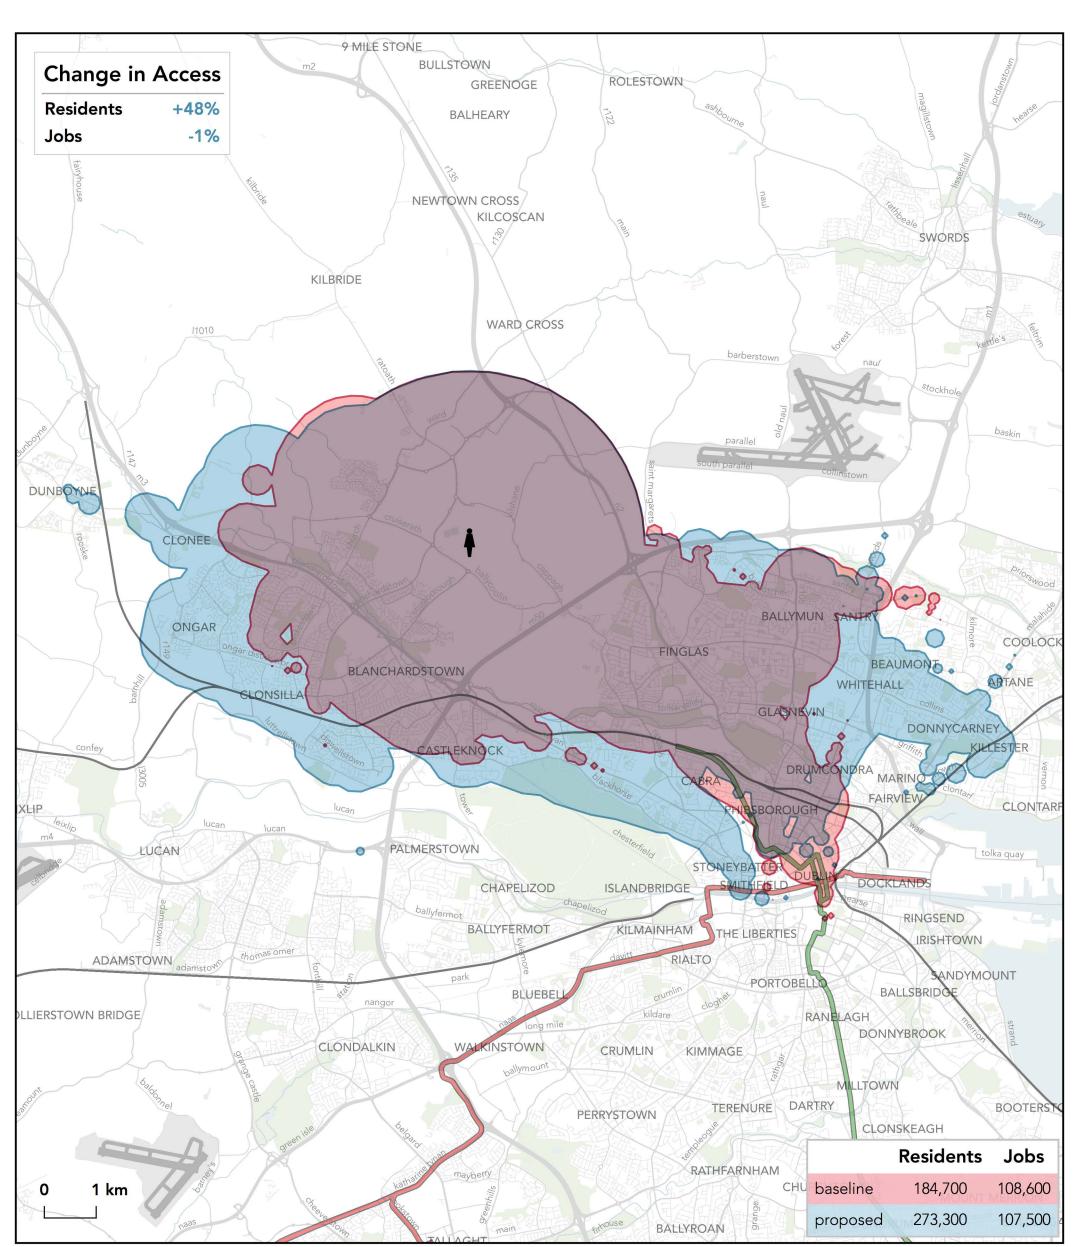

#### How far can I travel in **60 minutes** from **Ashtown Roundabout** on **weekdays at 12 pm**?