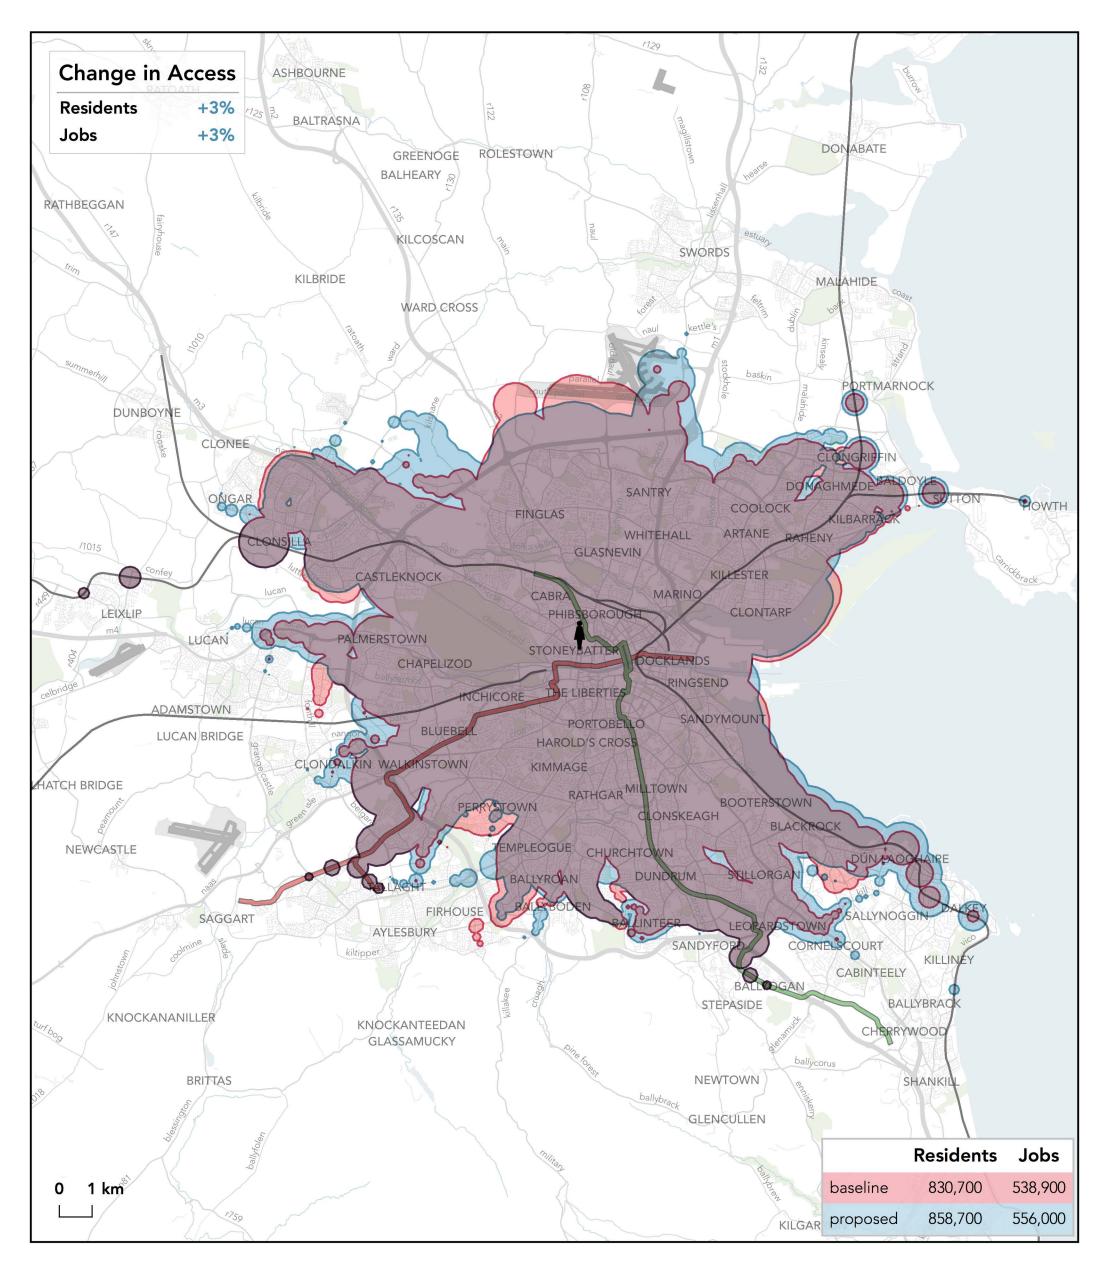

## How far can I travel in 60 minutes from Saint James' Hospital on weekdays at 12 pm?