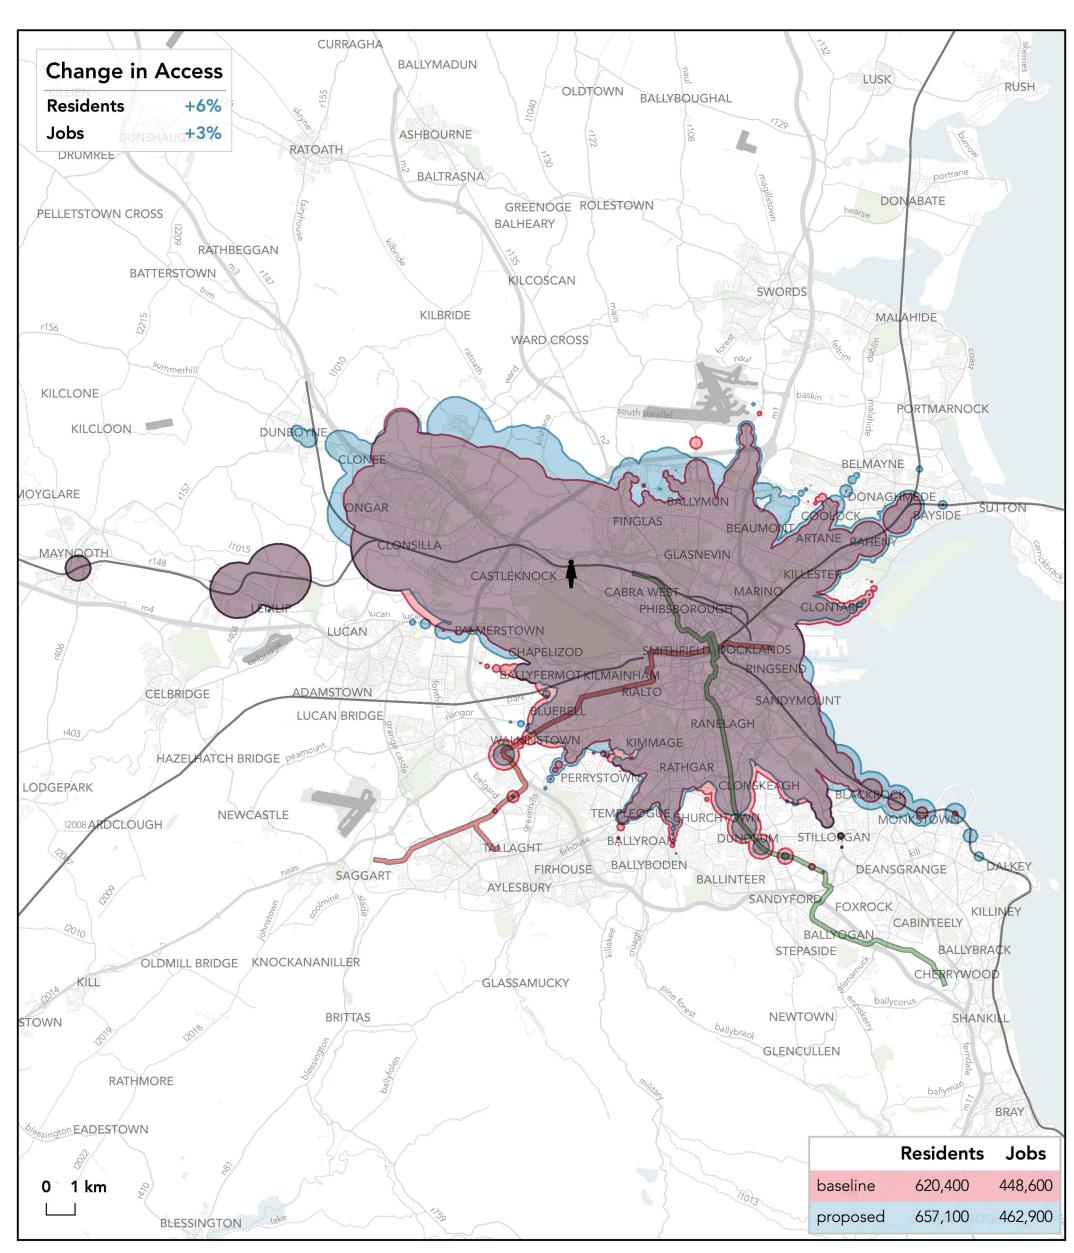

## How far can I travel in **60 minutes** from **Maynooth Station** on **weekdays at 12 pm**?