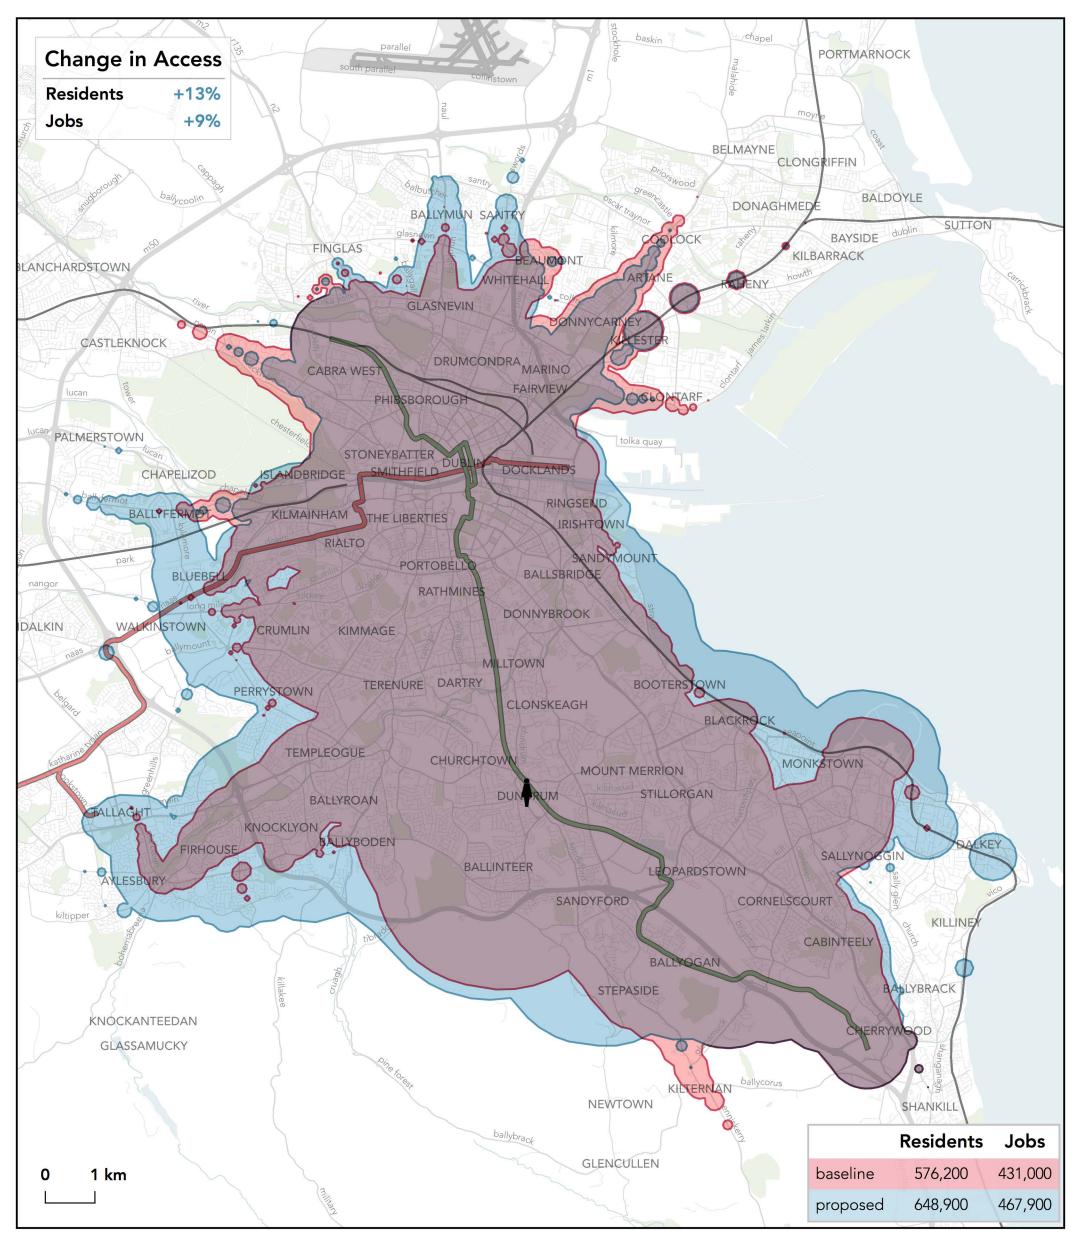

## How far can I travel in **60 minutes** from **University College Dublin** - **Belfield** on **weekdays at 12 pm**?