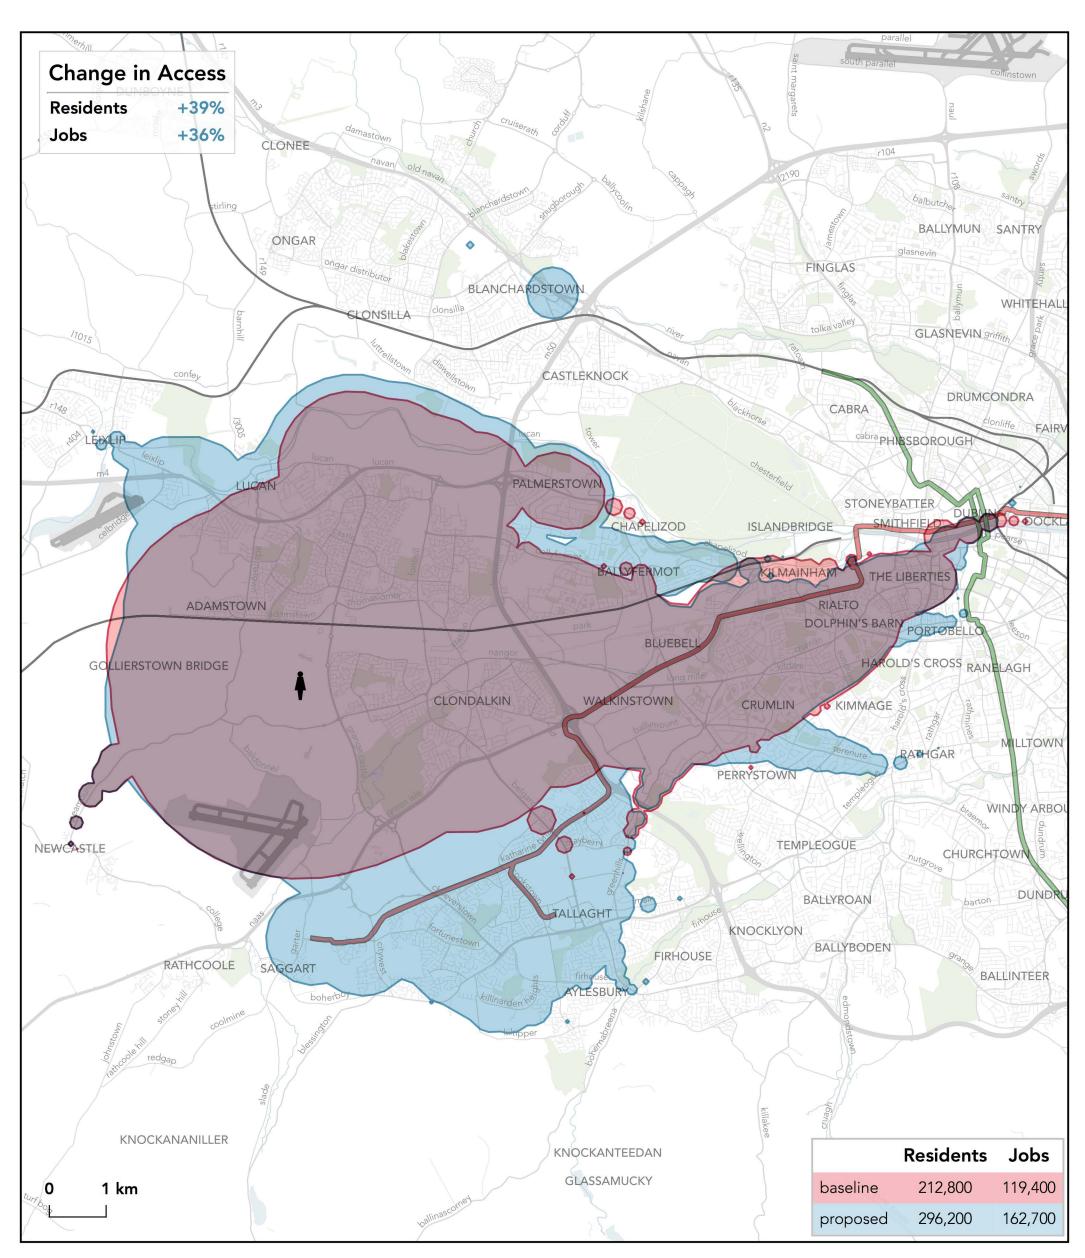

m **Dublin Airport** on **weekdays at 12 pm**?





#### How far can I travel in 60 minutes from Dublin City Council on weekdays at 12 pm?





#### How far can I travel in 60 minutes

## from Dublin City University Main Campus on weekdays at 12 pm?





#### How far can I travel in 60 minutes

#### from Dublin Institute of Technology - Grangegorman on weekdays at 12 pm?





#### How far can I travel in **60 minutes** from **Dun Laoghaire DART** on **weekdays at 12 pm**?





## How far can I travel in 60 minutes from Dundrum - Main Street & Kilmacud Road on weekdays at 12 pm?





#### How far can I travel in **60 minutes** from **Finglas Village** on weekdays at **12 pm**?





#### How far can I travel in **60 minutes** from **Grange Castle Business Park** on **weekdays at 12 pm**?





#### How far can I travel in **60 minutes** from **Greenhills College** on **weekdays at 12 pm**?





#### How far can I travel in **60 minutes** from **Harcourt Luas** on **weekdays** at **12 pm**?





#### How far can I travel in **60 minutes** from **Harold's Cross** on weekdays at **12 pm**?





#### How far can I travel in **60 minutes** from **Heuston Station** on **weekdays at 12 pm**?





## How far can I travel in **60 minutes** from **Howth Village - Main Street** on **weekdays at 12 pm**?





#### How far can I travel in 60 minutes

# from Kilbarrack - Greendale Shopping Centre on weekdays at 12 pm?





#### How far can I travel in **60 minutes** from **Liffey Valley Shopping Centre** on **weekdays at 12 pm**?





# How far can I travel in 60 minutes from Lucan Village