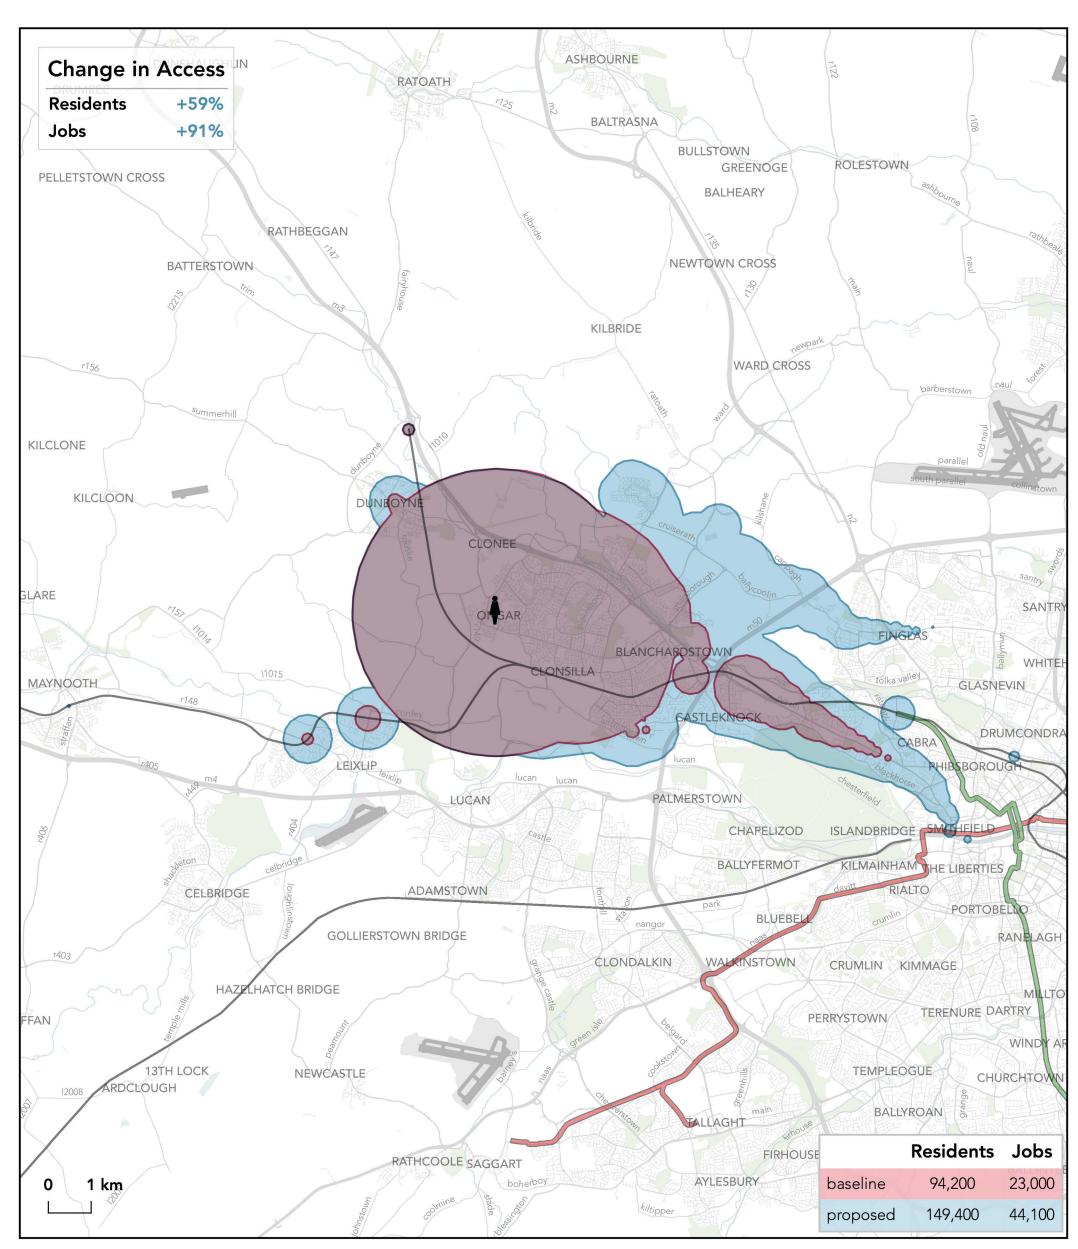

### How far can I travel in **60 minutes** from **Ongar Village** on **weekdays** at **12 pm**?