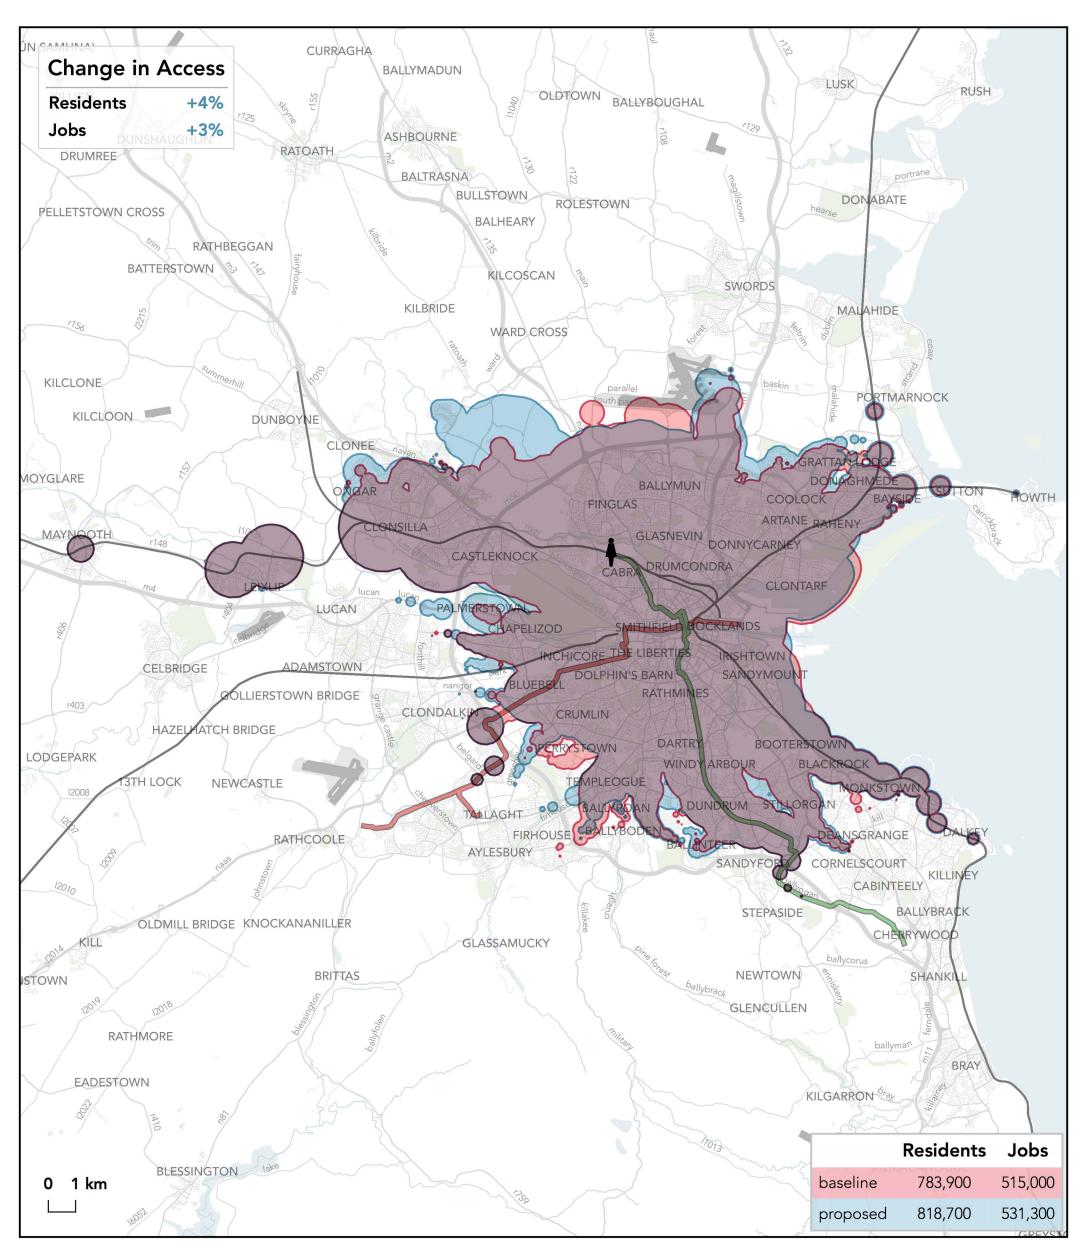

#### How far can I travel in **60 minutes** from **Ashtown Roundabout** on **weekdays at 12 pm**?