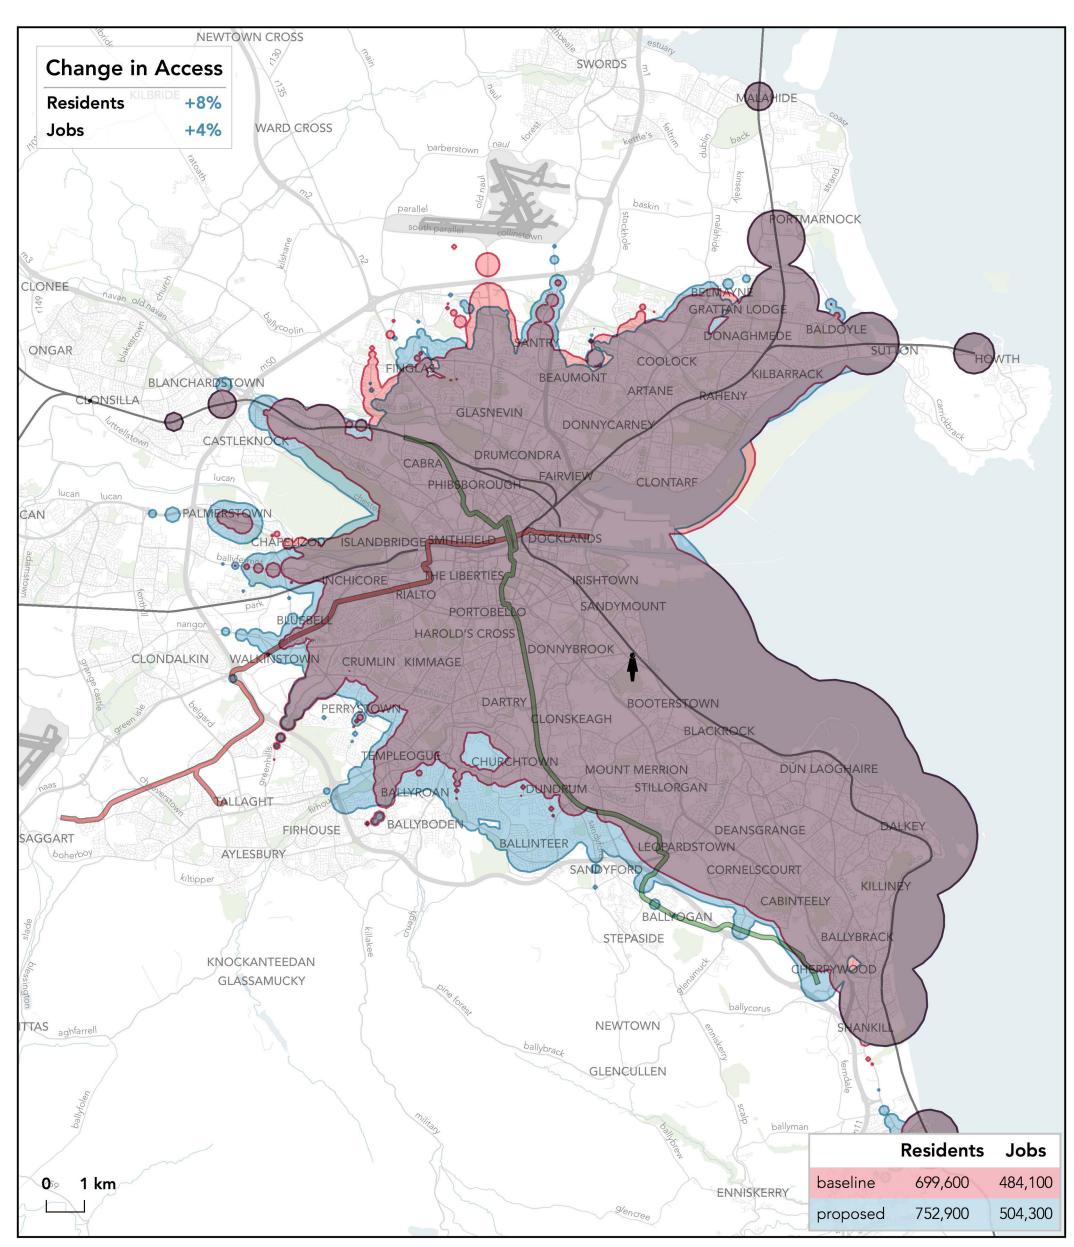

## How far can I travel in **60 minutes** from **Tallaght - The Square** on **weekdays at 12 pm**?