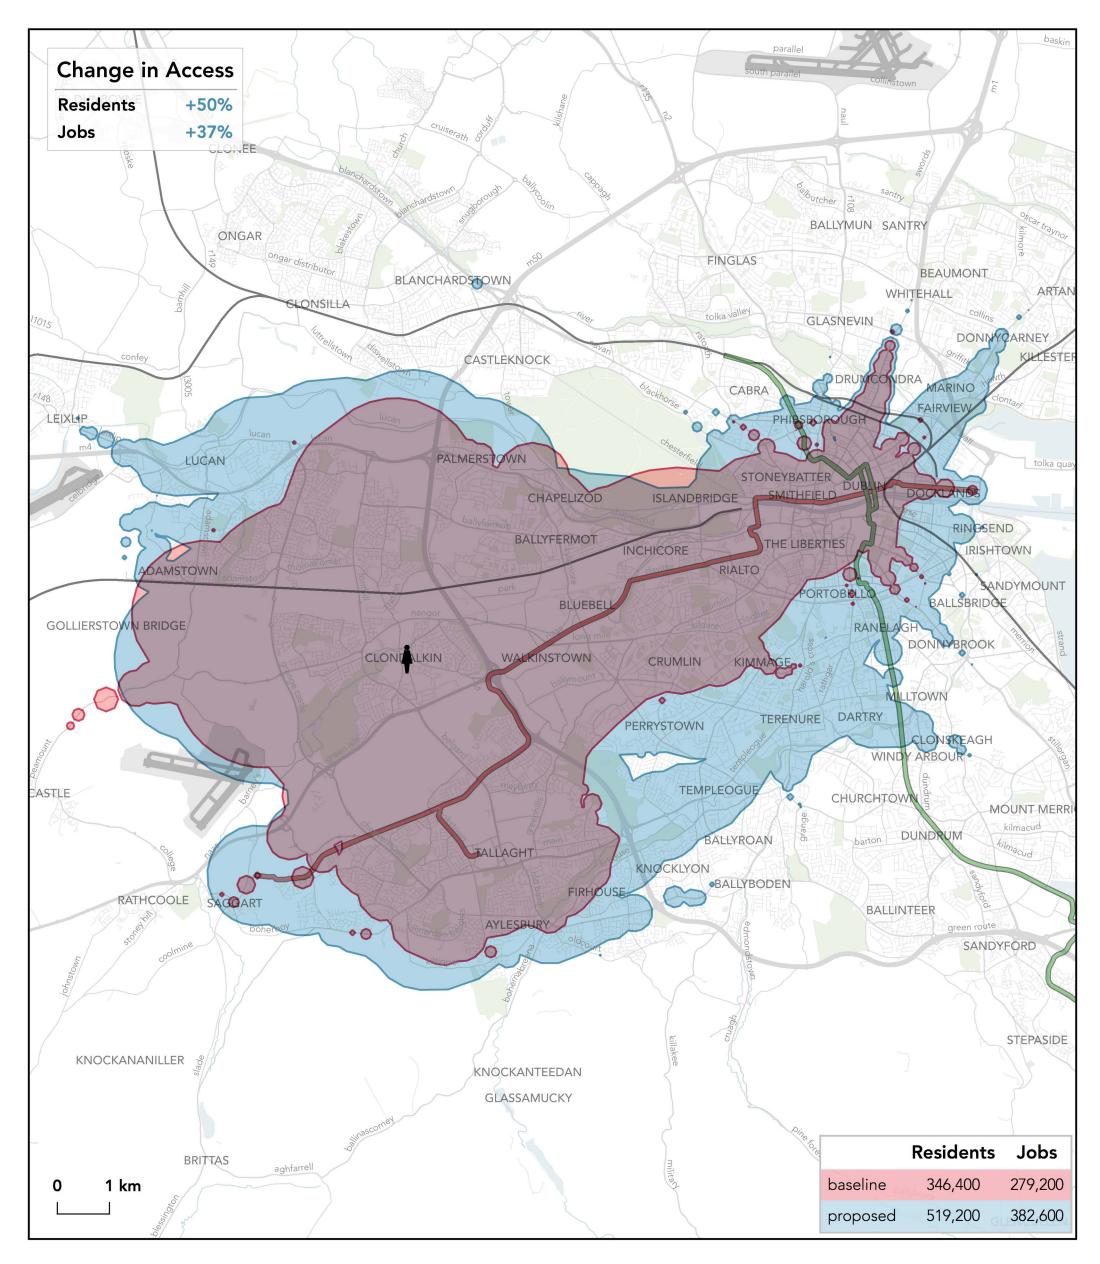

## How far can I travel in **60 minutes** from **Tallaght - The Square** on **weekdays at 12 pm**?