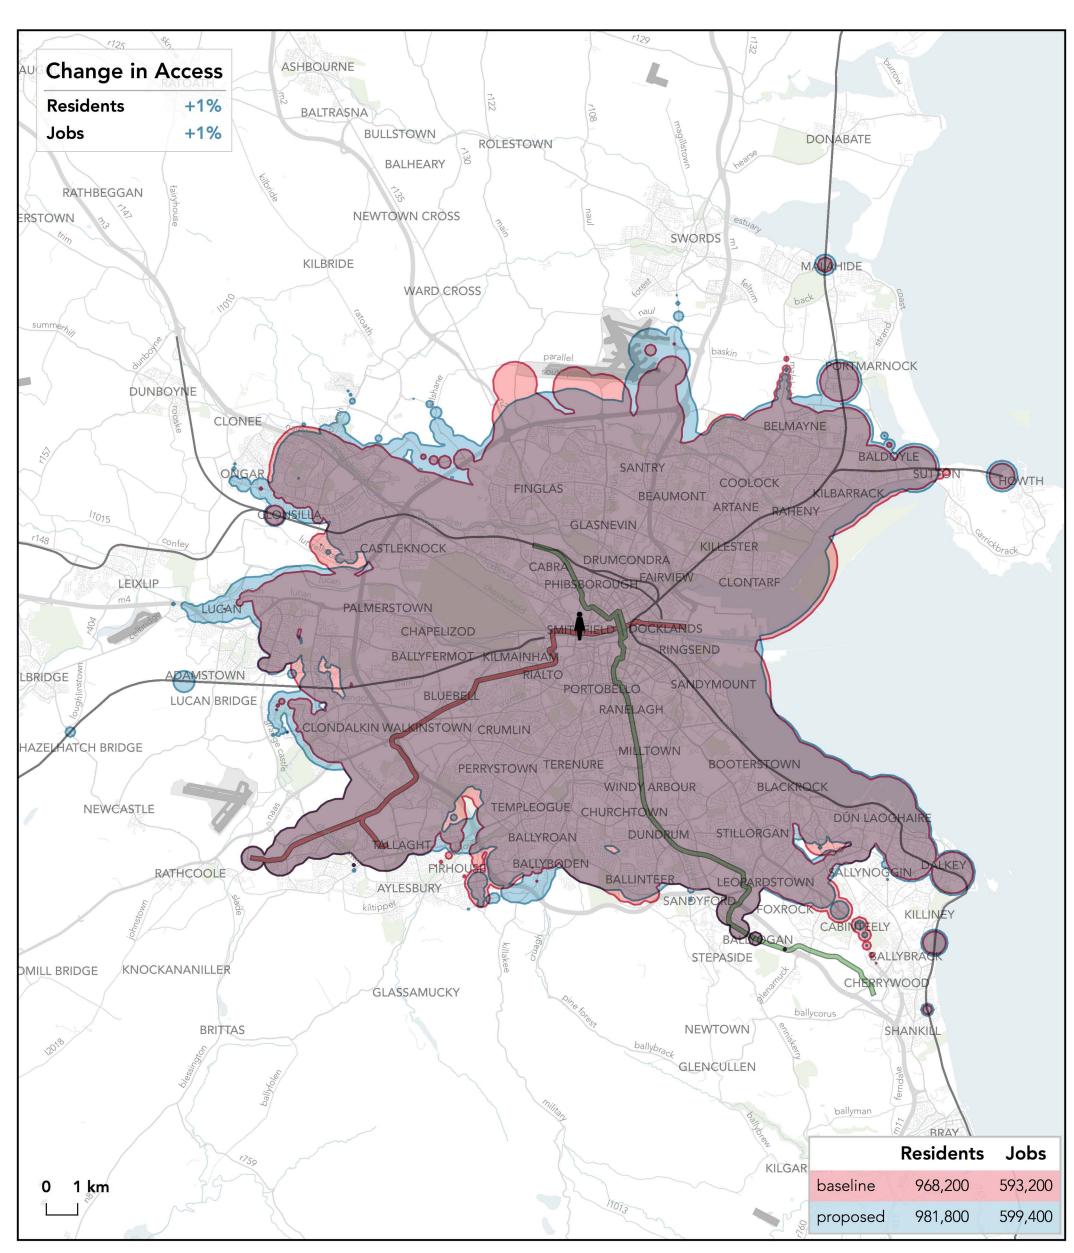

ar can I travel in 60 minutes from Saint James' Hospital on weekdays at 12 pm?





## How far can I travel in **60 minutes** from **Saint Patrick's Cathedral** on **weekdays at 12 pm**?





#### How far can I travel in 60 minutes from Saint Stephen's Green on weekdays at 12 pm?





#### How far can I travel in **60 minutes** from **Saint Vincent's Hospital** on **weekdays at 12 pm**?





# How far can I travel in 60 minutes from Sallynoggin - Sallynoggin Road & Pearse Street on weekdays at 12 pm?





#### How far can I travel in **60 minutes** from **Sandyford Luas** on **weekdays at 12 pm**?





#### How far can I travel in 60 minutes

## from Santry - Omni Park Shopping Centre on weekdays at 12 pm?





## How far can I travel in 60 minutes from Smithfield on weekdays at 12 pm?





# How far can I travel in 60 minutes from Swords Main Street on weekdays at 12 pm?





## How far can I travel in **60 minutes** from **Tallaght - The Square** on **weekdays at 12 pm**?





### How far can I travel in **60 minutes** from **Templeogue Village** on **weekdays at 12 pm**?





# How far can I travel in **60 minutes** from **Terenure - Terenure Road & Rathfarnham Road** on **weekdays** at **12 pm**?





## How far can I travel in **60 minutes** from **University College Dublin** - **Belfield** on **weekdays at 12 pm**?