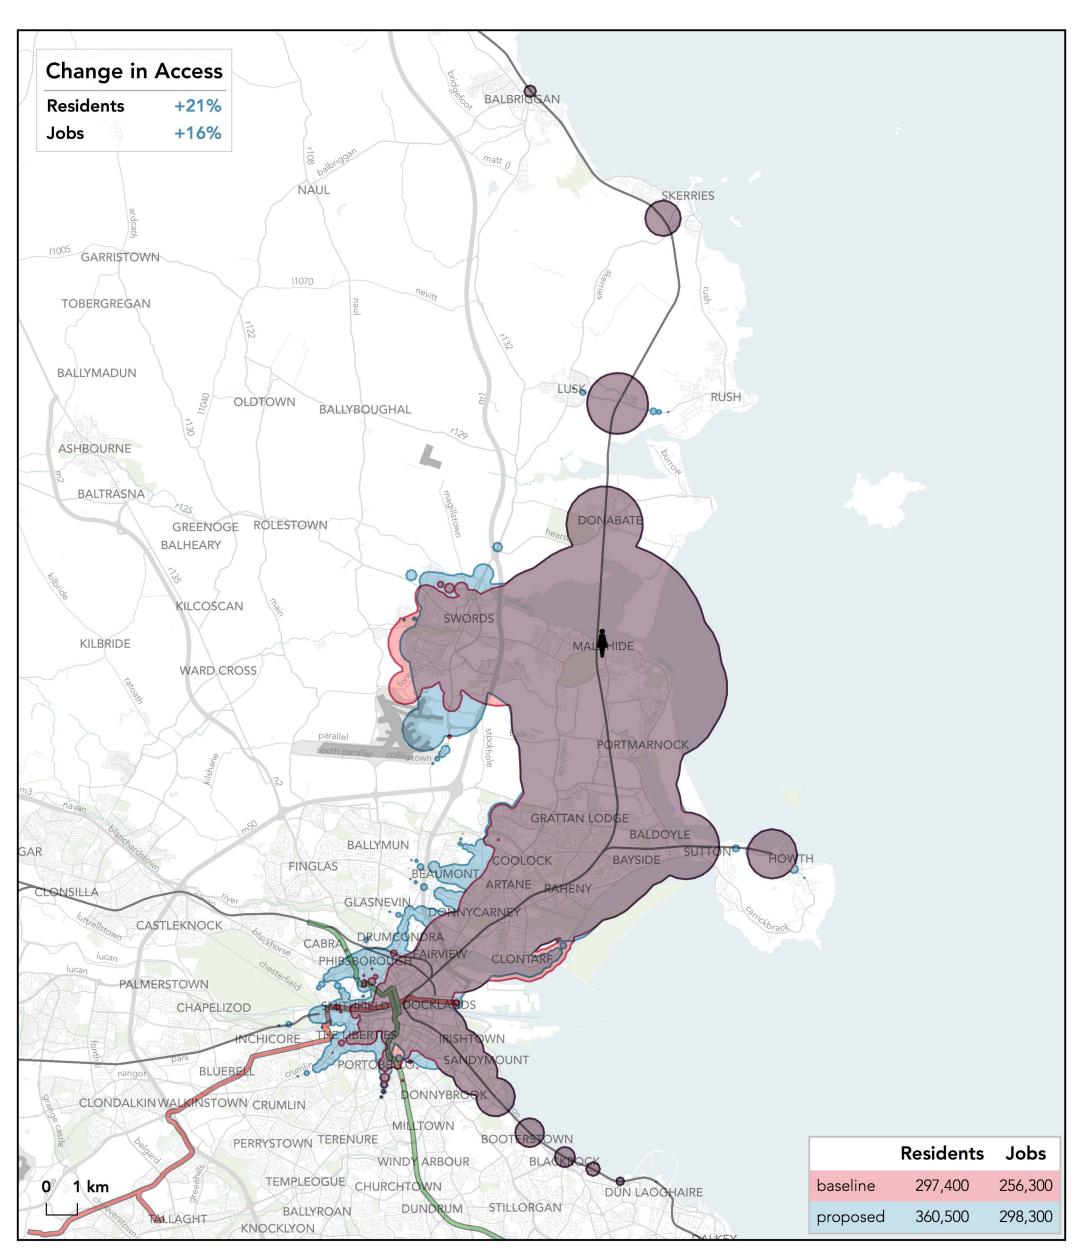

#### How far can I travel in **60 minutes** from **Malahide Village** on **weekdays at 12 pm**?