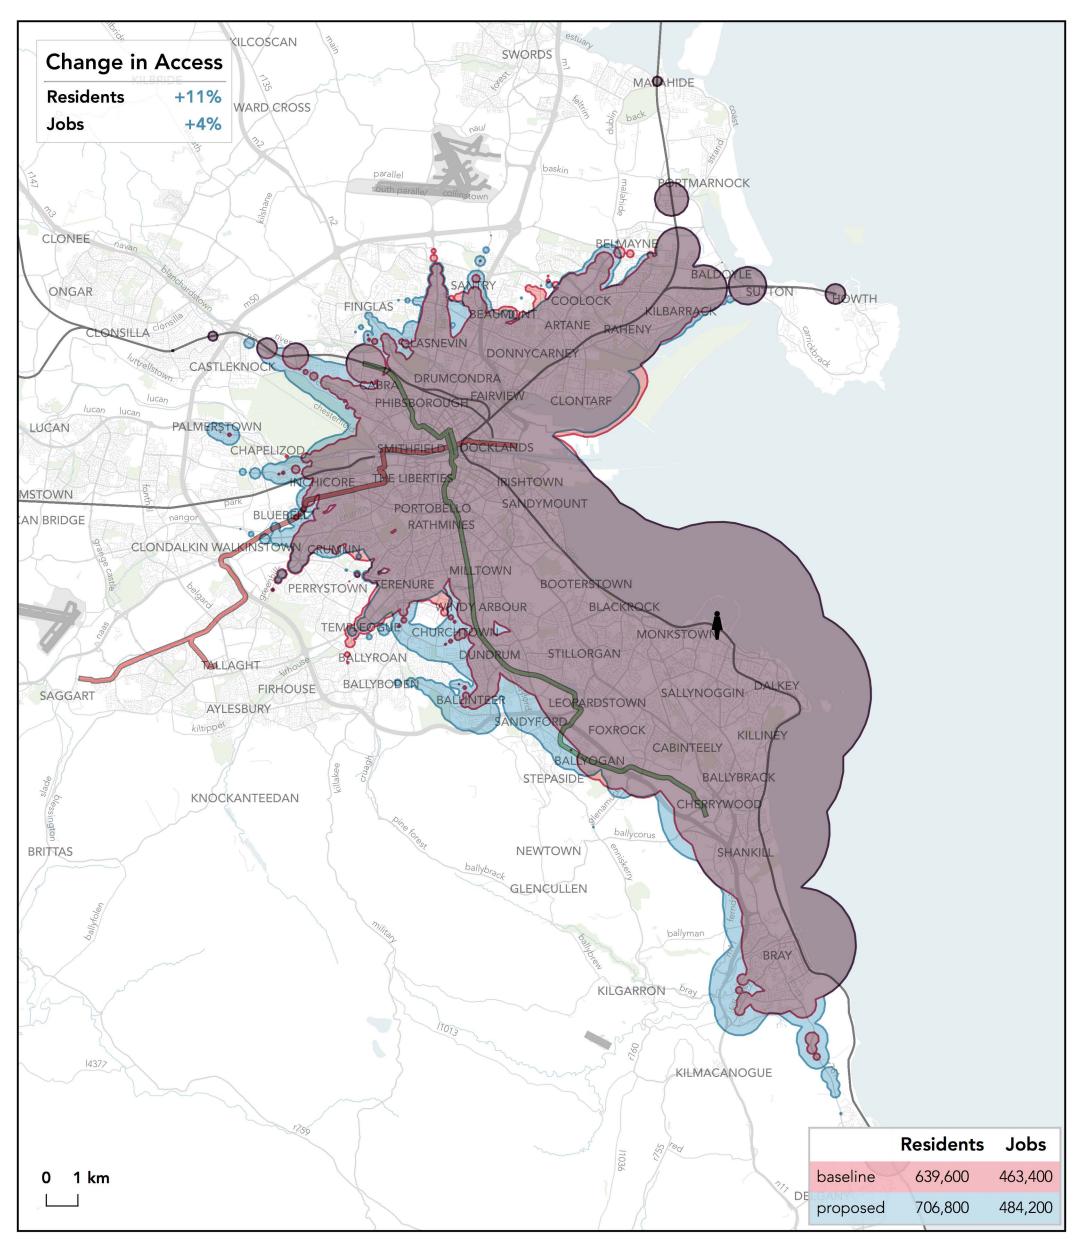

#### How far can I travel in **60 minutes** from **Blackrock DART** on

#### weekdays at 12 pm?