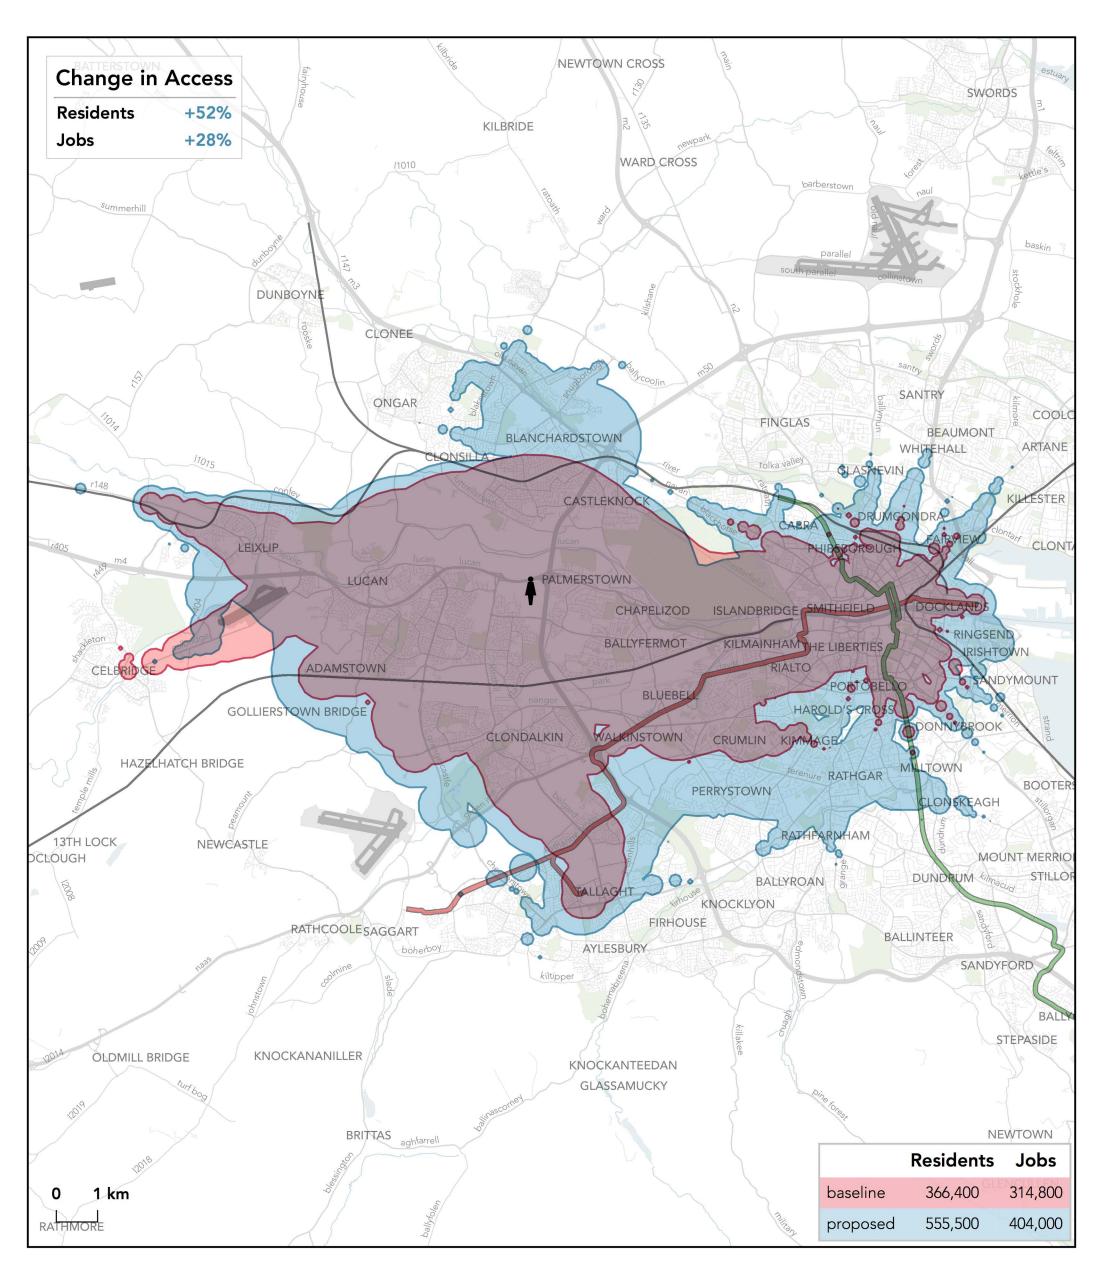

### How far can I travel in **60 minutes** from **Adamstown Station** on **weekdays at 12 pm**?