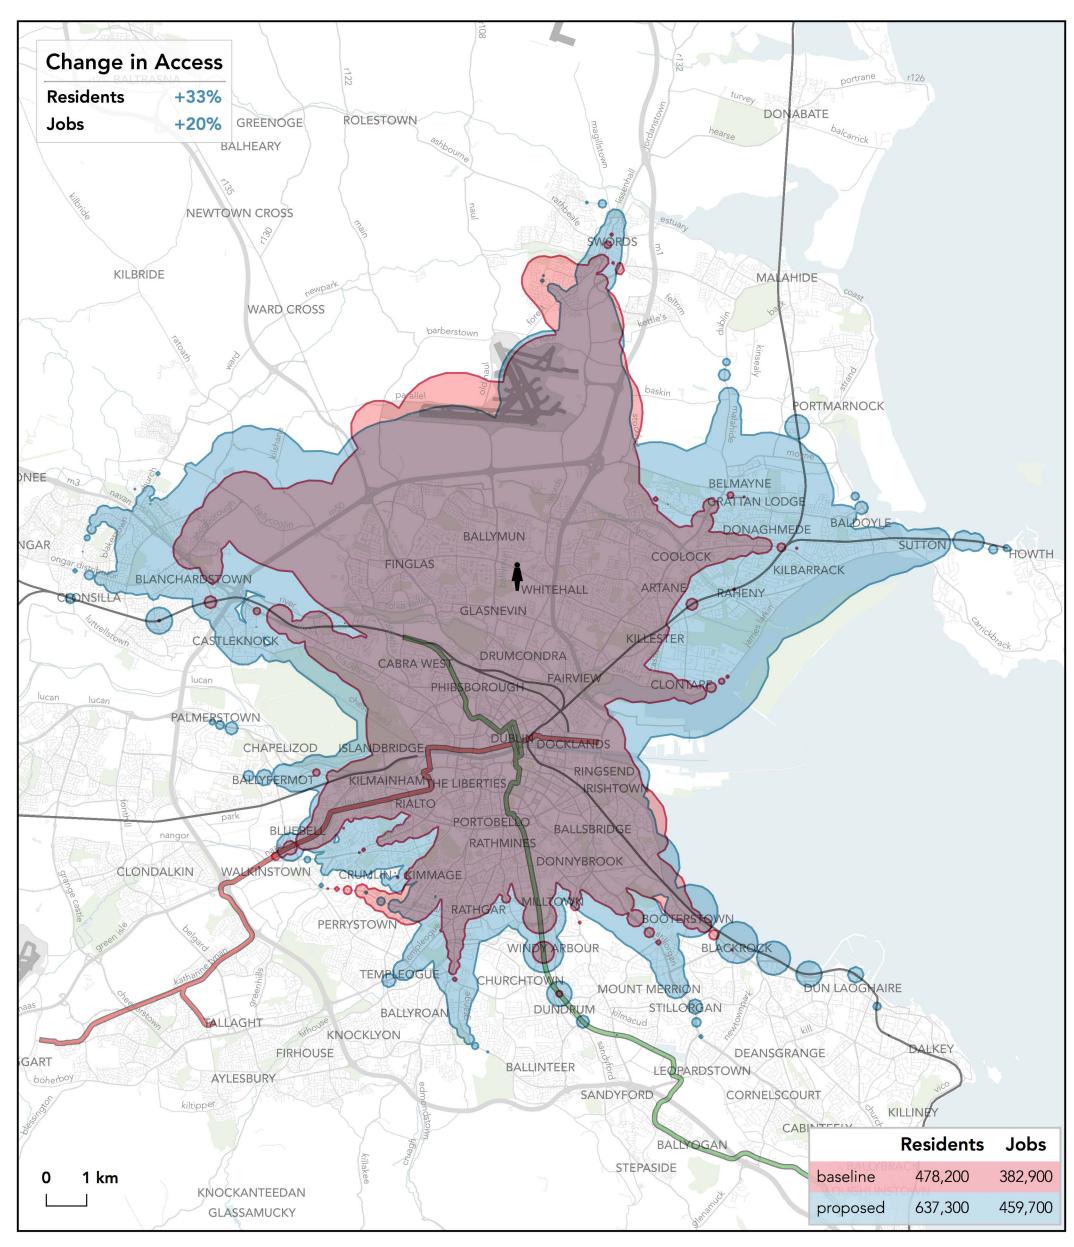

## How far can I travel in **60 minutes** from **Tallaght - The Square** on **weekdays at 12 pm**?