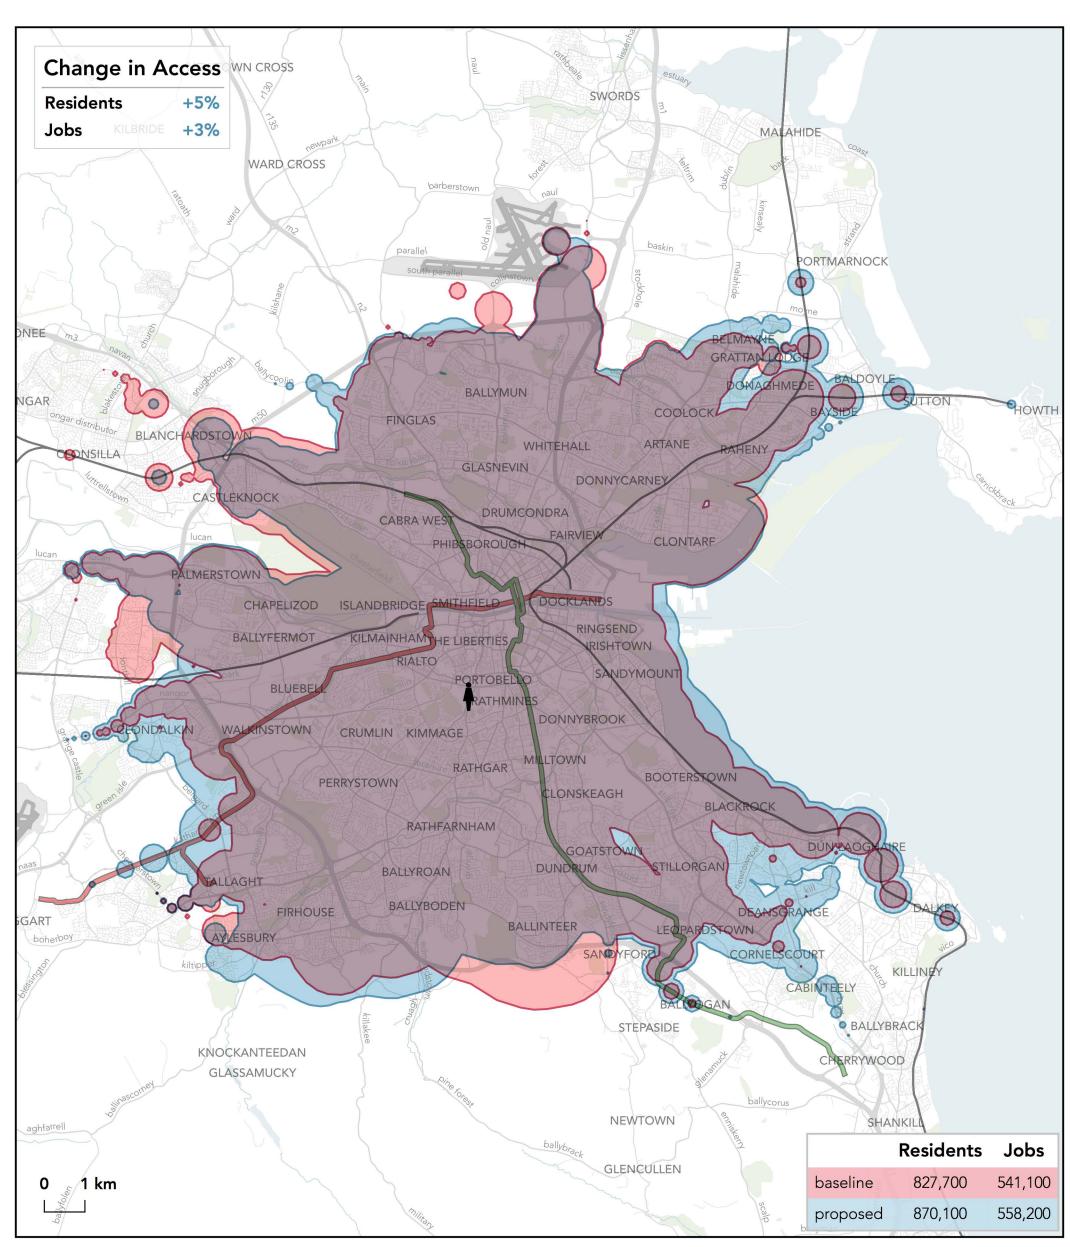

#### How far can I travel in **60 minutes** from **Heuston Station** on **weekdays at 12 pm**?