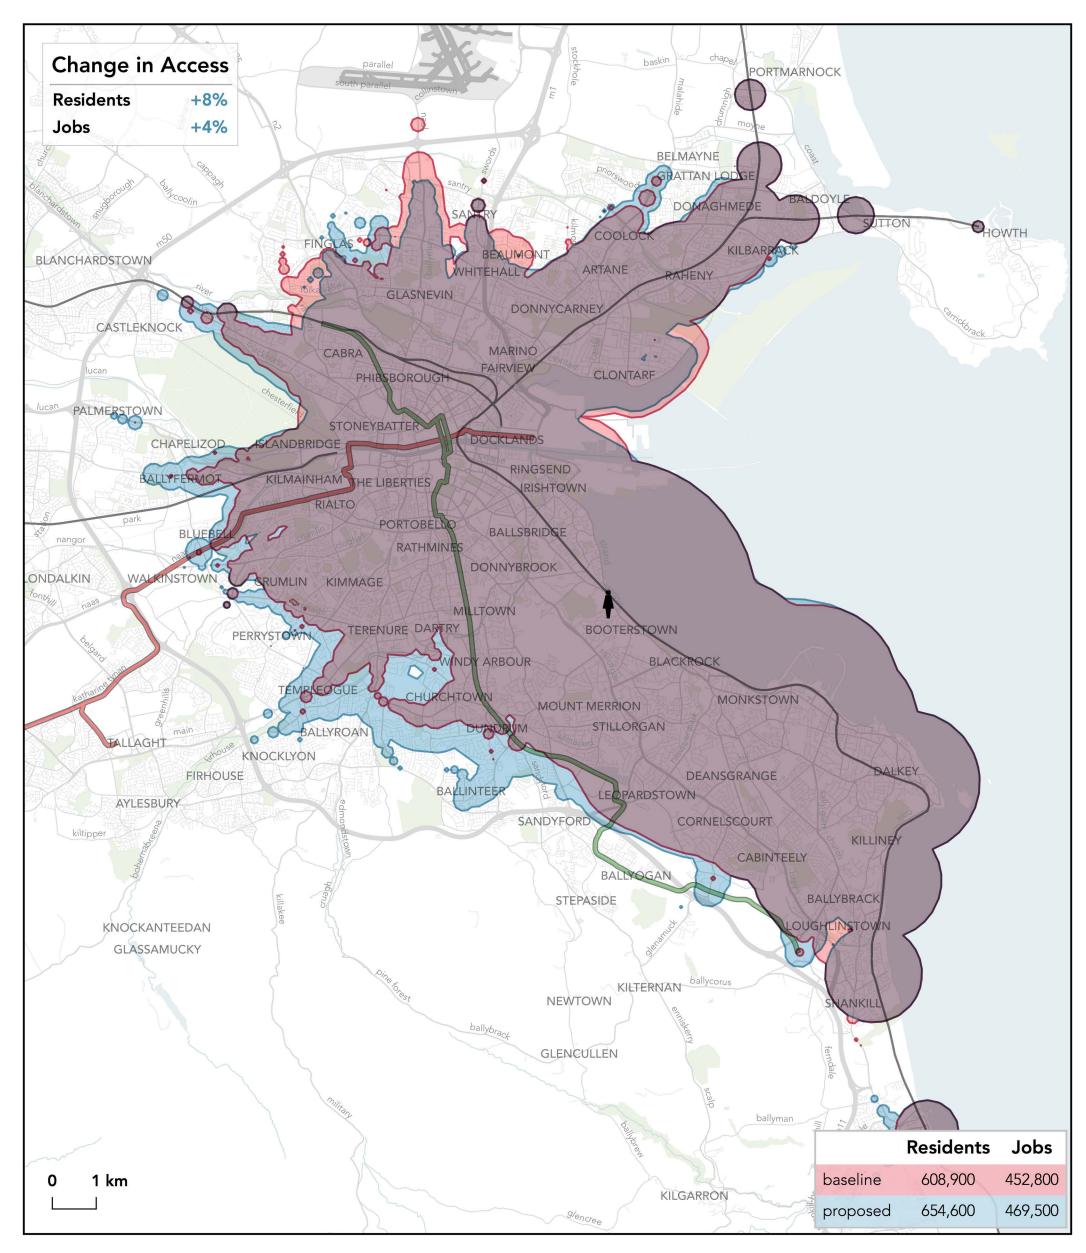

#### How far can I travel in **60 minutes** from **Ballsbridge** on **weekdays at 12 pm**?

#### How far can I travel in **60 minutes** from **Merrion Road - Elm Park**

Business Campus on weekdays at 12 pm?

#### How far can I travel in **60 minutes** from **Merrion Square** on **weekdays at 12 pm**?