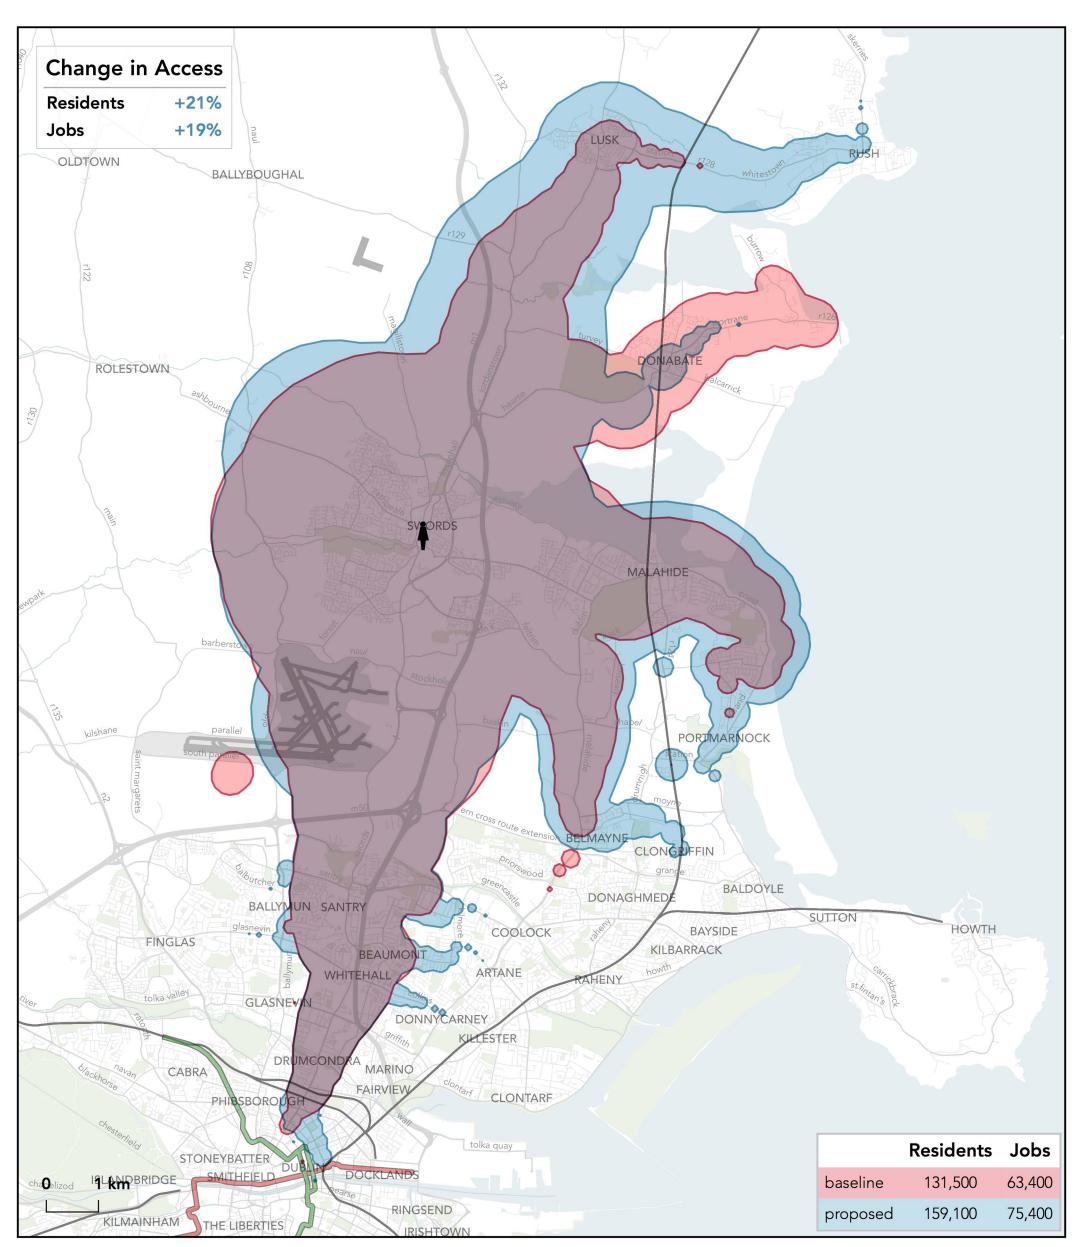

# How far can I travel in 60 minutes from Swords Main Street on weekdays at 12 pm?