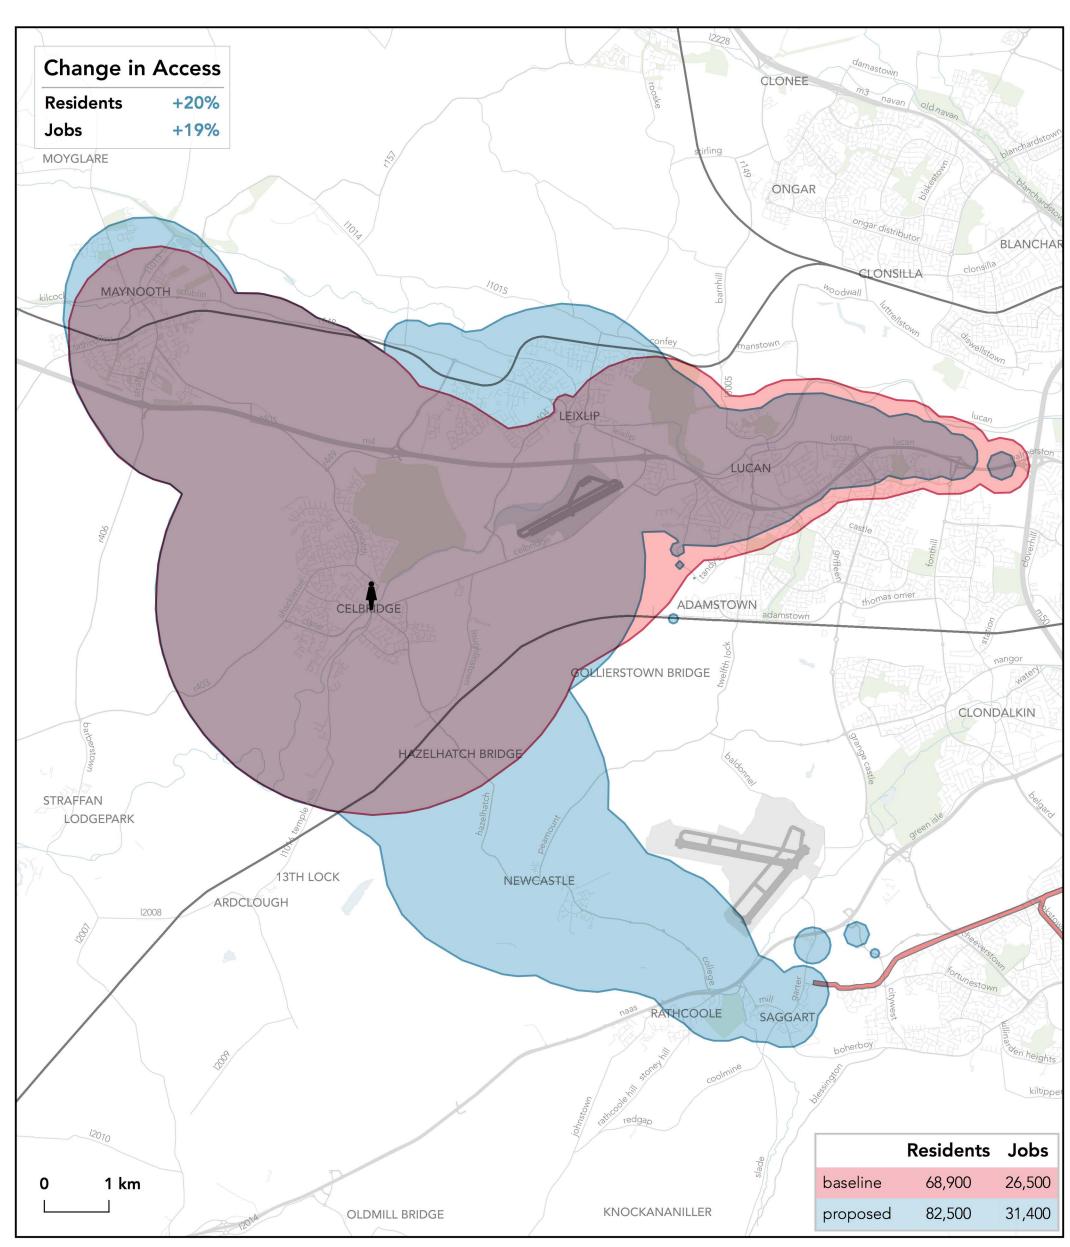

#### How far can I travel in **60 minutes** from **Celbridge - Main Street** on **weekdays at 12 pm**?