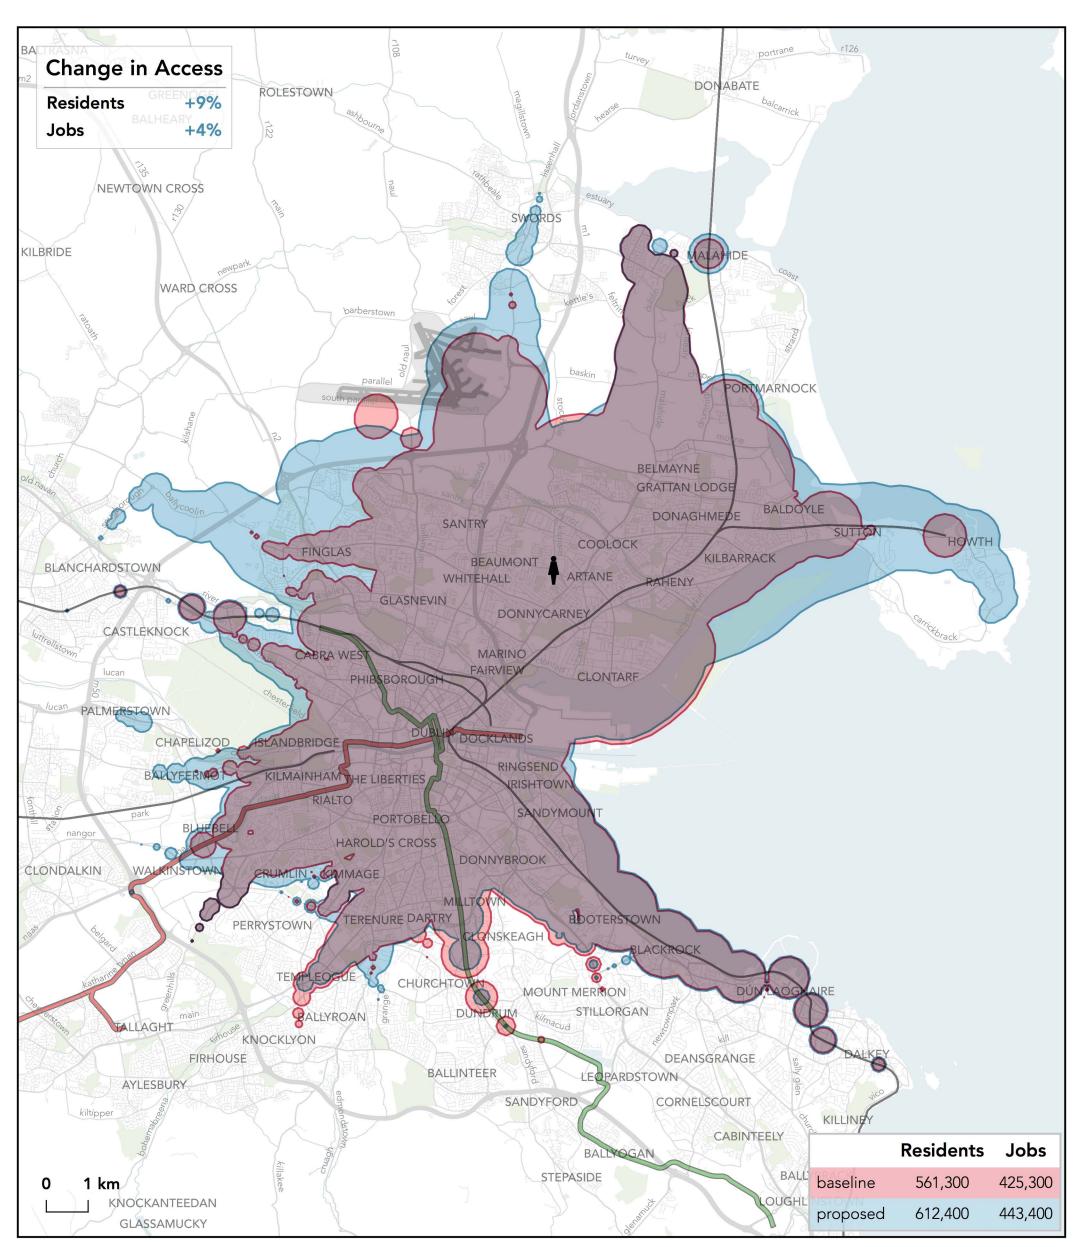

#### How far can I travel in **60 minutes** from **Beaumont Hospital** on **weekdays at 12 pm**?