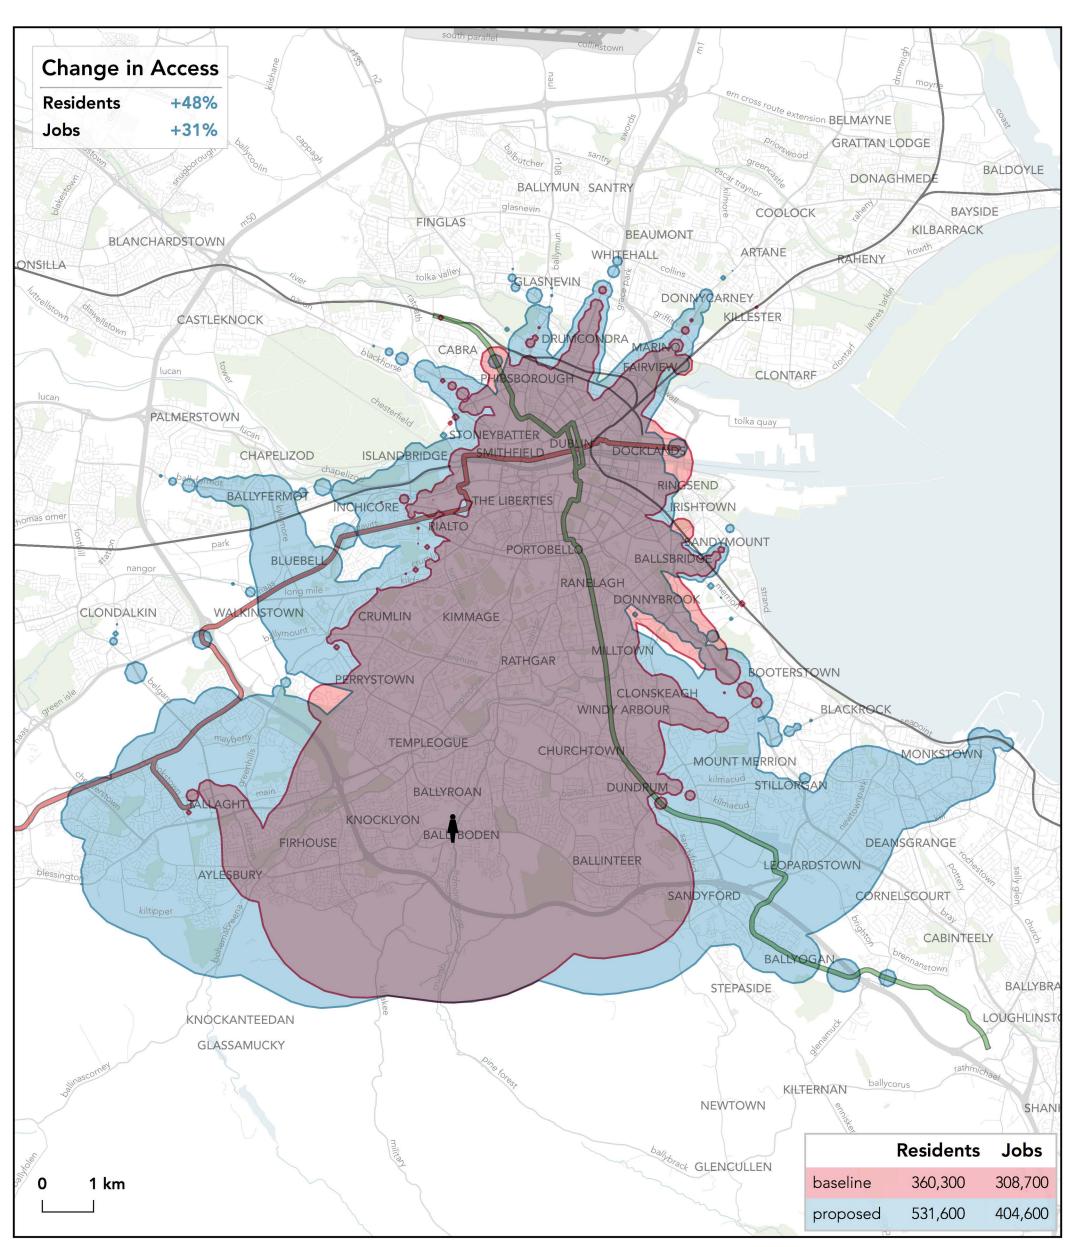

## How far can I travel in 60 minutes from Dundrum - Main Street & Kilmacud Road on weekdays at 12 pm?