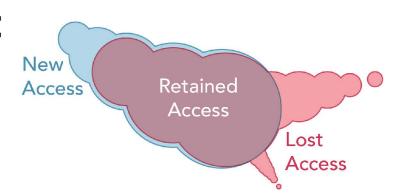

### How far can I travel in **60 minutes** from **Adamstown Station** on **weekdays at 12 pm**?





#### How far can I travel in **60 minutes** from **Artane Castle Shopping Centre** on **weekdays at 12 pm**?





#### How far can I travel in **60 minutes** from **Ashtown Roundabout** on **weekdays at 12 pm**?





#### How far can I travel in **60 minutes** from **Ballsbridge** on **weekdays at 12 pm**?





# How far can I travel in 60 minutes from Ballyboden - Ballyboden Rd & Taylor's Lane on weekdays at 12 pm?





### How far can I travel in **60 minutes** from **Ballycoolin Industrial Estate** on **weekdays at 12 pm**?





## How far can I travel in 60 minutes from Ballyfermot - Ballyfermot Road & Le Fanu Road on weekdays at 12 pm?





#### How far can I travel in **60 minutes** from **Ballymun Civic Centre** on **weekdays at 12 pm**?





#### How far can I travel in **60 minutes** from **Beaumont Hospital** on **weekdays at 12 pm**?





#### How far can I travel in **60 minutes** from **Blackrock DART** on

#### weekdays at 12 pm?





### How far can I travel in **60 minutes** from **Blanchardstown Shopping Centre** on **weekdays at 12 pm**?





### How far can I travel in 60 m