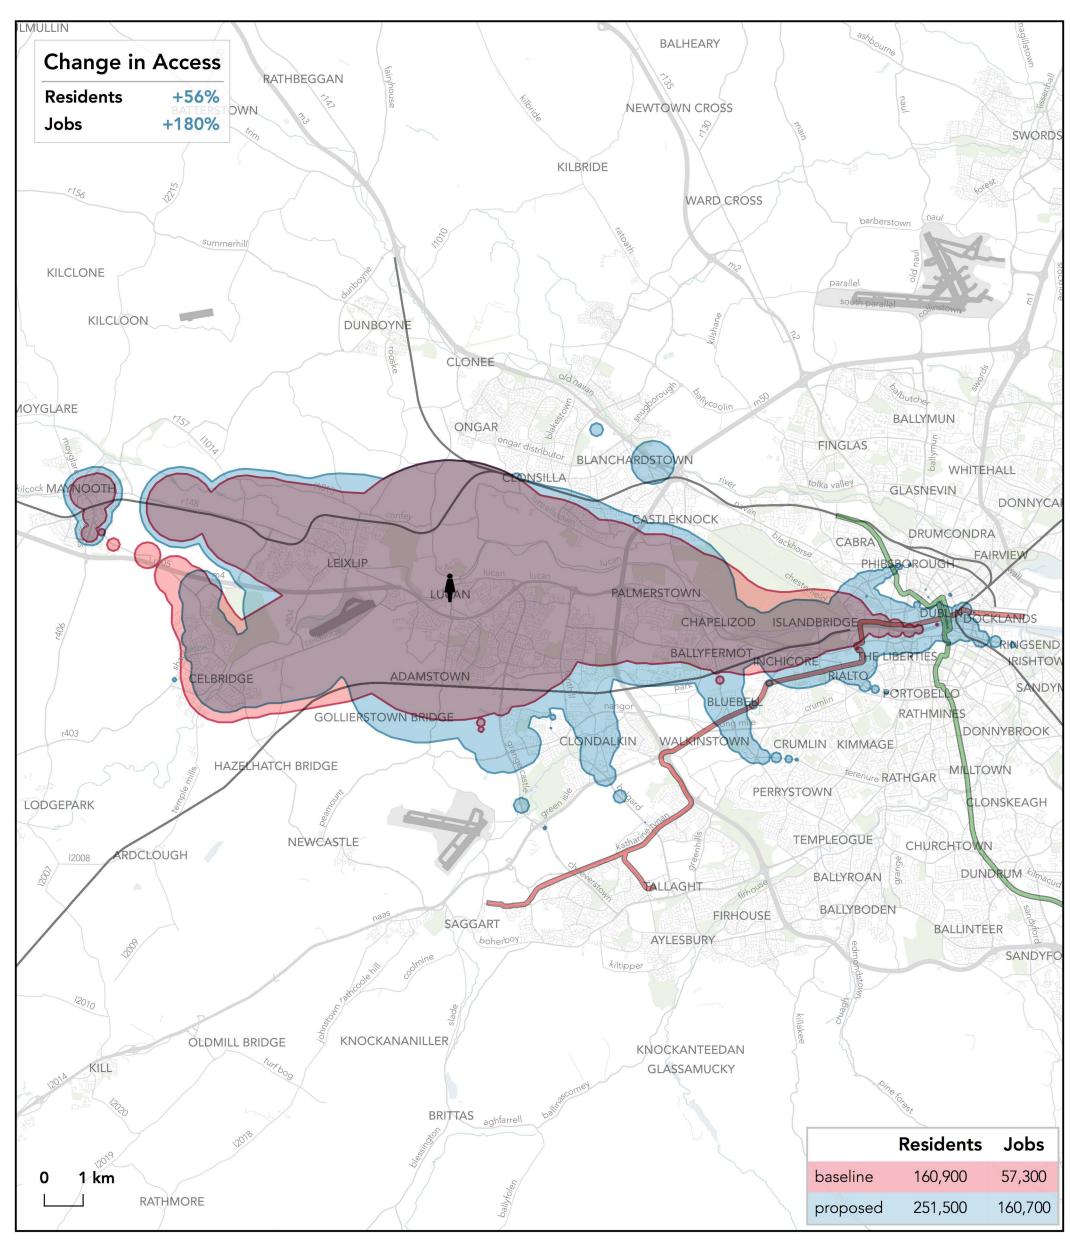

# How far can I travel in 60 minutes from Lucan Village - Main St & The Square on weekdays at 12 pm?