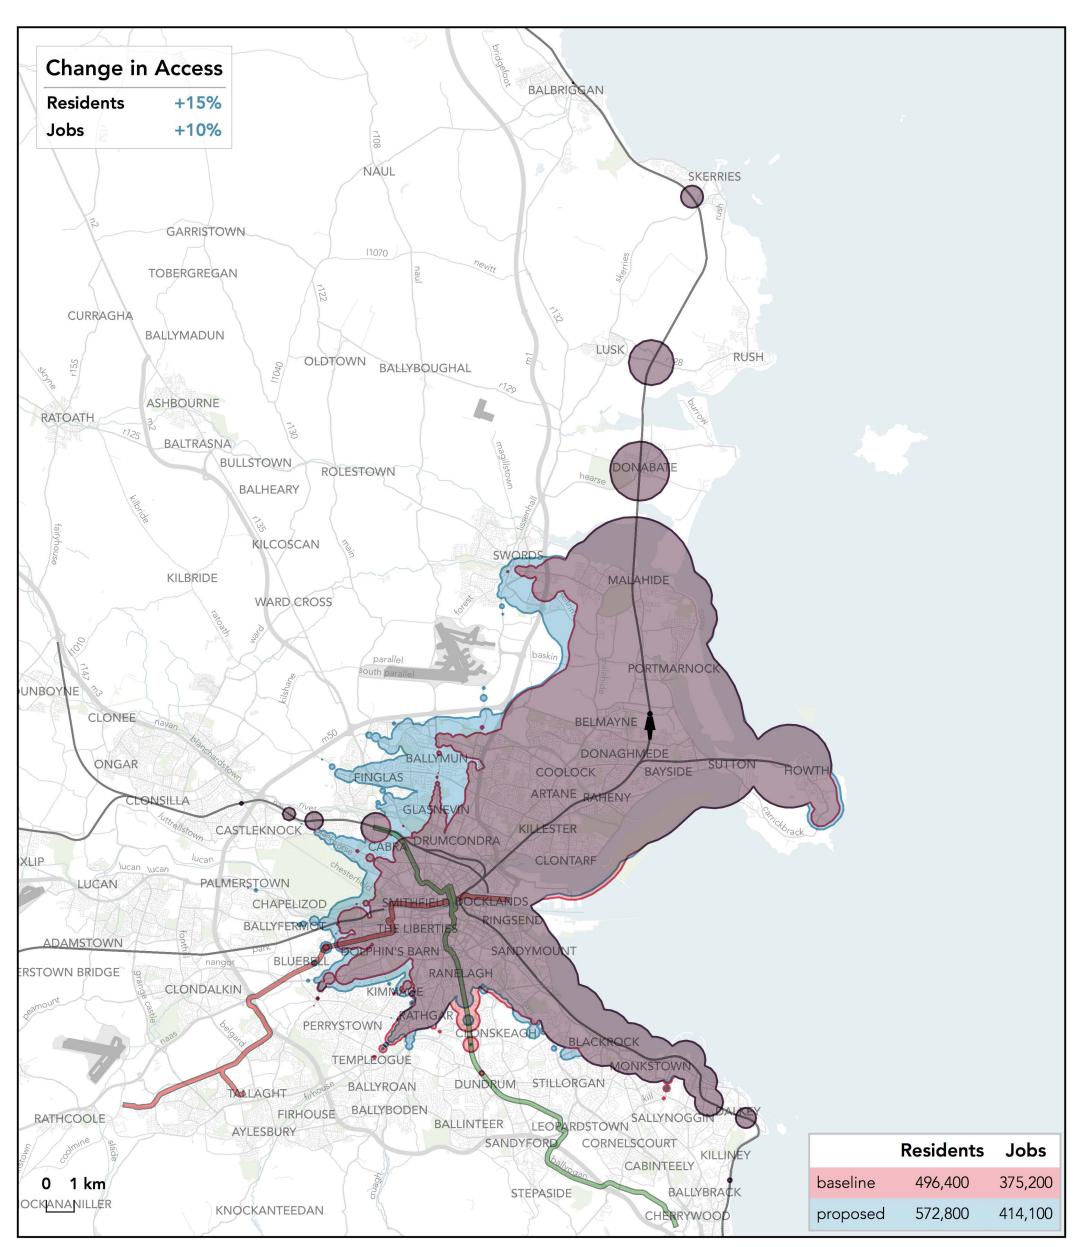

#### How far can I travel in **60 minutes** from **Malahide Village** on **weekdays at 12 pm**?