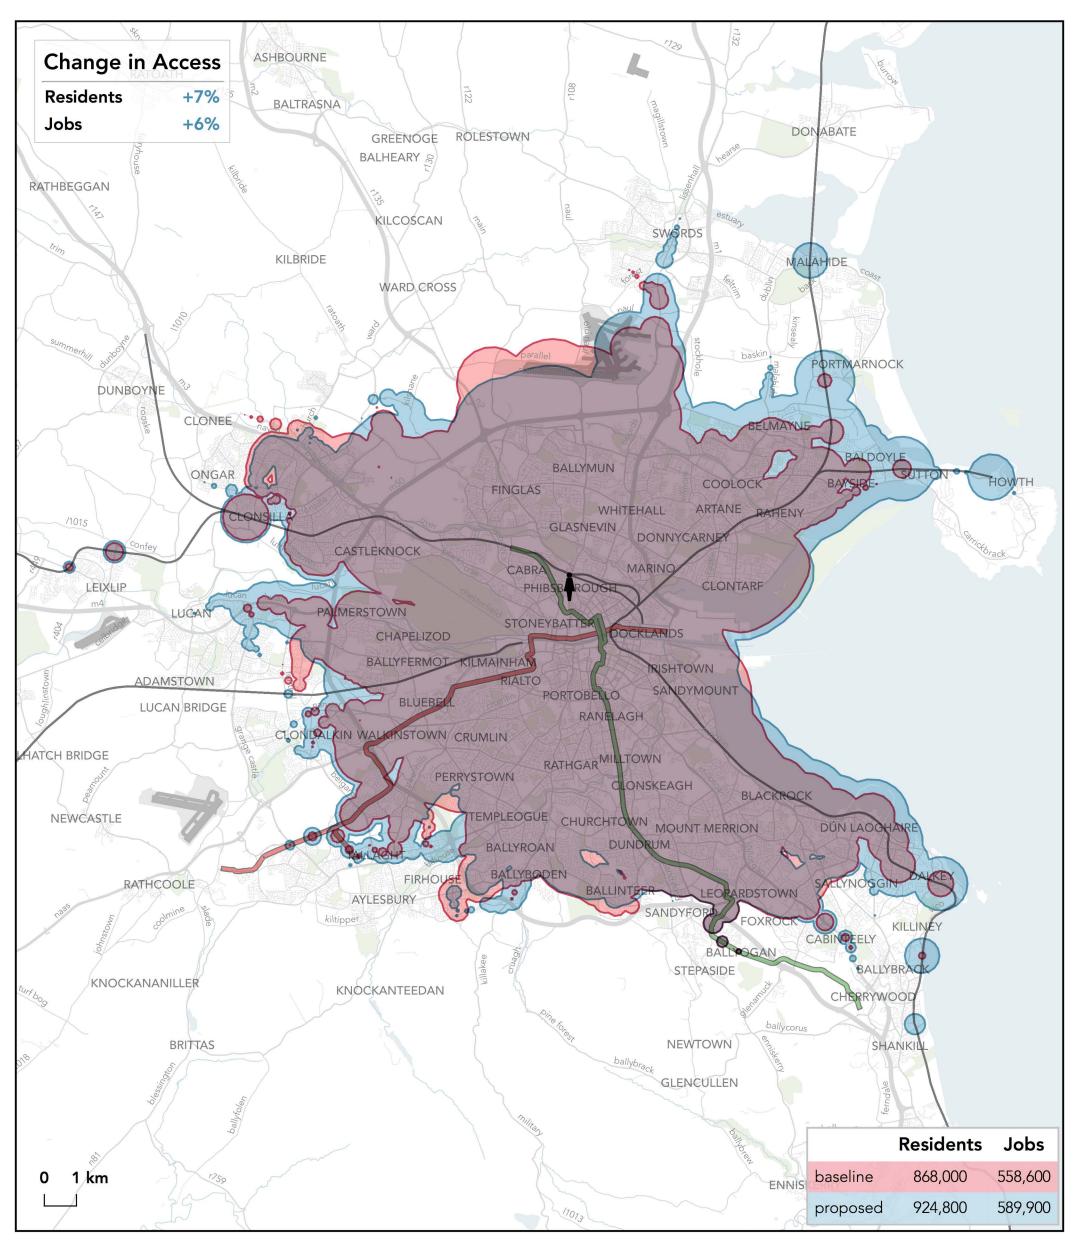

#### How far can I travel in **60 minutes** from **Drumcondra Station** on **weekdays at 12 pm**?