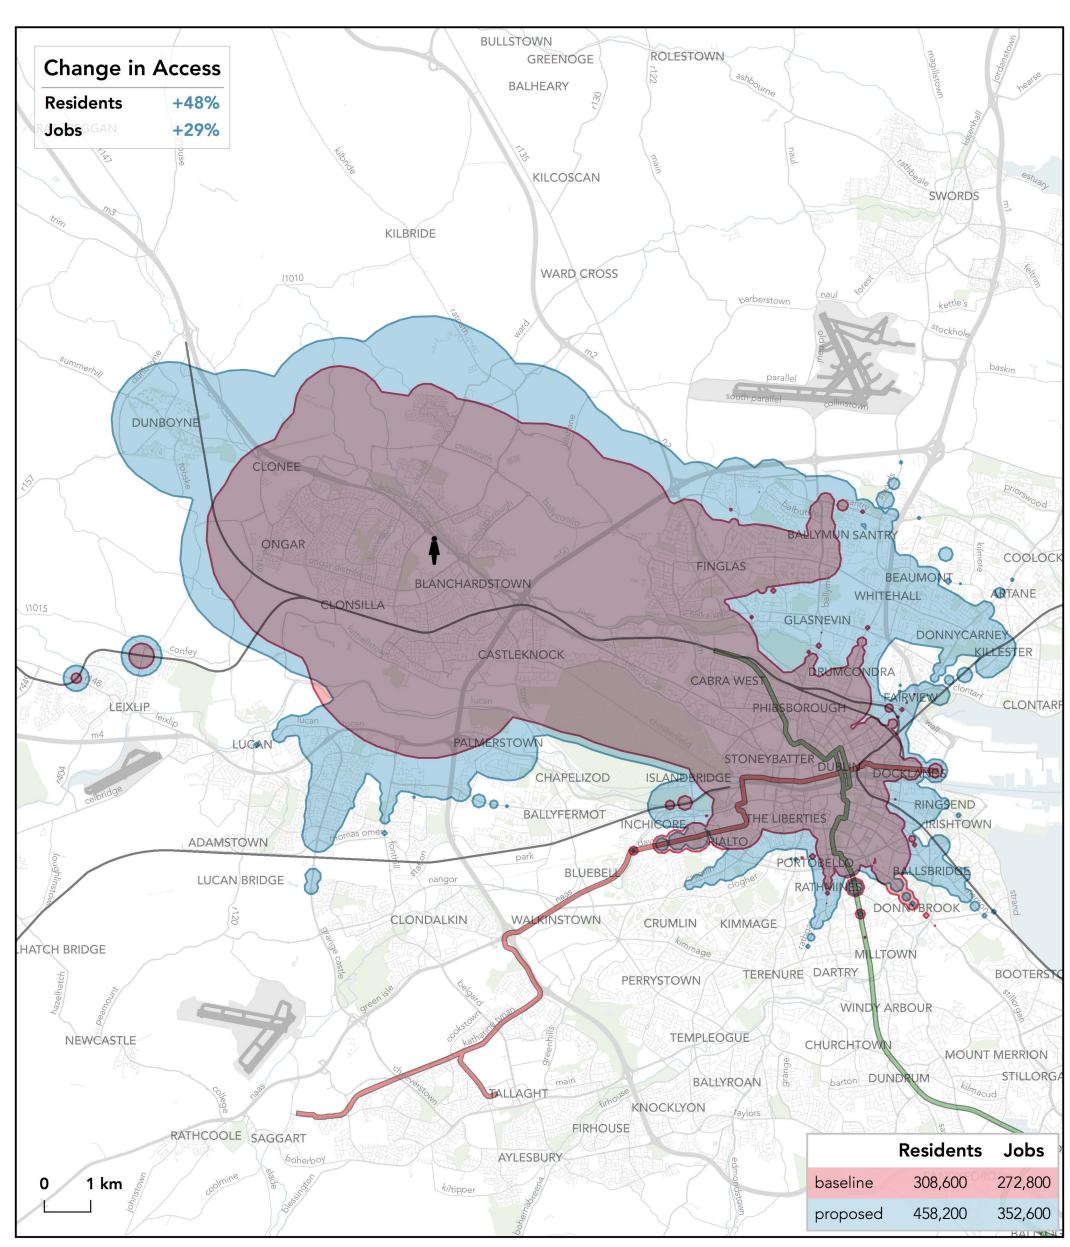

### How far can I travel in **60 minutes** from **Blanchardstown Shopping Centre** on **weekdays at 12 pm**?