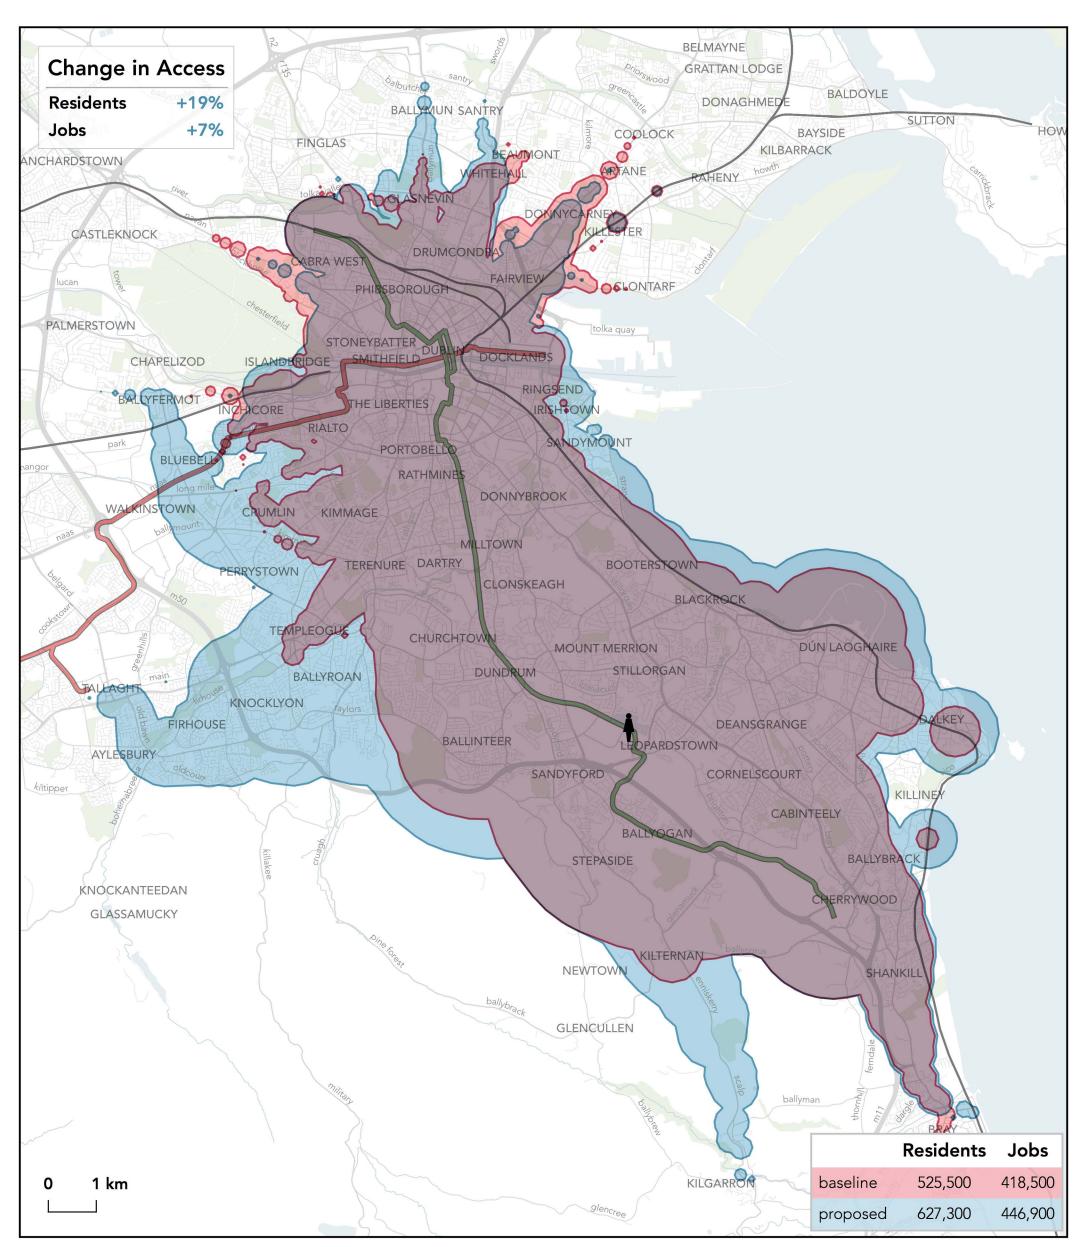

#### How far can I travel in 60 minutes

## from Santry - Omni Park Shopping Centre on weekdays at 12 pm?