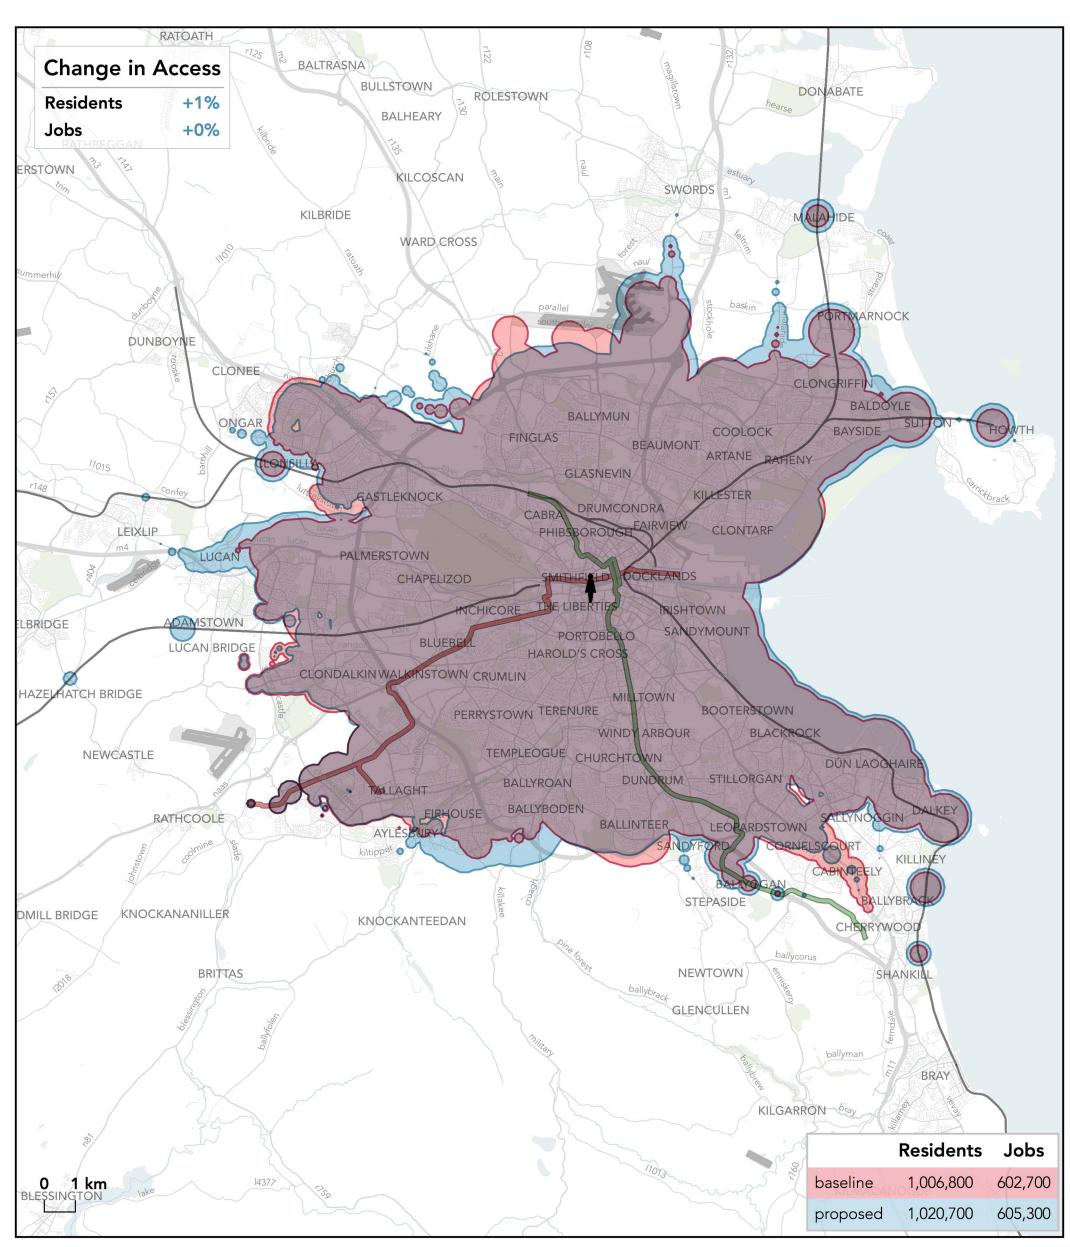

0 minutes** from **College Green Plaza** on **weekdays at 12 pm**?





#### How far can I travel in **60 minutes** from **Connolly Station** on weekdays at **12 pm**?





#### How far can I travel in 60 minutes

## from Crumlin - Our Lady's Children's Hospital on weekdays at 12 pm?





### How far can I travel in **60 minutes** from **DCU Saint Patrick's College** on **weekdays at 12 pm**?





#### How far can I travel in 60 minutes

### from Donnybrook - RTE Headquarters on weekdays at 12 pm?





#### How far can I travel in **60 minutes** from **Drumcondra Station** on **weekdays at 12 pm**?





#### How far can I travel in **60 minutes** from **Dublin Airport** on **weekdays at 12 pm**?





#### How far can I travel in 60 minutes from Dublin City Council on weekdays at 12 pm?





#### How far can I travel in 60 minutes

## from Dublin City University Main Campus on weekdays at 12 pm?





#### How far can I travel in 60 minutes

#### from Dublin Institute of Technology - Grangegorman on weekdays at 12 pm?





#### How far can I travel in **60 minutes** from **Dun Laoghaire DART** on **weekdays at 12 pm**?





## How far can I travel in 60 minutes from Dundrum - Main Street & Kilmacud Road on weekdays at 12 pm?





#### How far can I travel in **60 minutes** from **Finglas Village** on weekdays at **12 pm**?





#### How far can I travel in **60 minutes** from **Grange Castle Business Park** on **weekdays at 12 pm**?





#### How far can I travel in **60 minutes** from **Greenhills College** on **weekdays at 12 pm**?





#### How far can I travel in **60 min