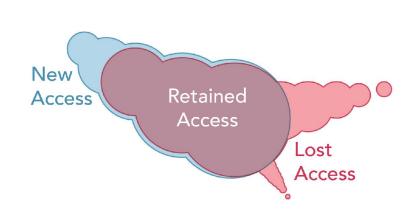

utes** from **Connolly Station** on weekdays at **12 pm**?





#### How far can I travel in 60 minutes

## from Crumlin - Our Lady's Children's Hospital on weekdays at 12 pm?





### How far can I travel in **60 minutes** from **DCU Saint Patrick's College** on **weekdays at 12 pm**?





#### How far can I travel in 60 minutes

### from Donnybrook - RTE Headquarters on weekdays at 12 pm?





#### How far can I travel in **60 minutes** from **Drumcondra Station** on **weekdays at 12 pm**?





#### How far can I travel in **60 minutes** from **Dublin Airport** on **weekdays at 12 pm**?





#### How far can I travel in 60 minutes from Dublin City Council on weekdays at 12 pm?





#### How far can I travel in 60 minutes

## from Dublin City University Main Campus on weekdays at 12 pm?





#### How far can I travel in 60 minutes

#### from Dublin Institute of Technology - Grangegorman on weekdays at 12 pm?





#### How far can I travel in **60 minutes** from **Dun Laoghaire DART** on **weekdays at 12 pm**?





## How far can I travel in 60 minutes from Dundrum - Main Street & Kilmacud Road on weekdays at 12 pm?





#### How far can I travel in **60 minutes** from **Finglas Village** on weekdays at **12 pm**?





#### How far can I travel in **60 minutes** from **Grange Castle Business Park** on **weekdays at 12 pm**?





#### How far can I travel in **60 minutes** from **Greenhills College** on **weekdays at 12 pm**?





#### How far can I travel in **60 minutes** from **Harcourt Luas** on **weekdays** at **12 pm**?





#### How far can I travel in **60 minutes**