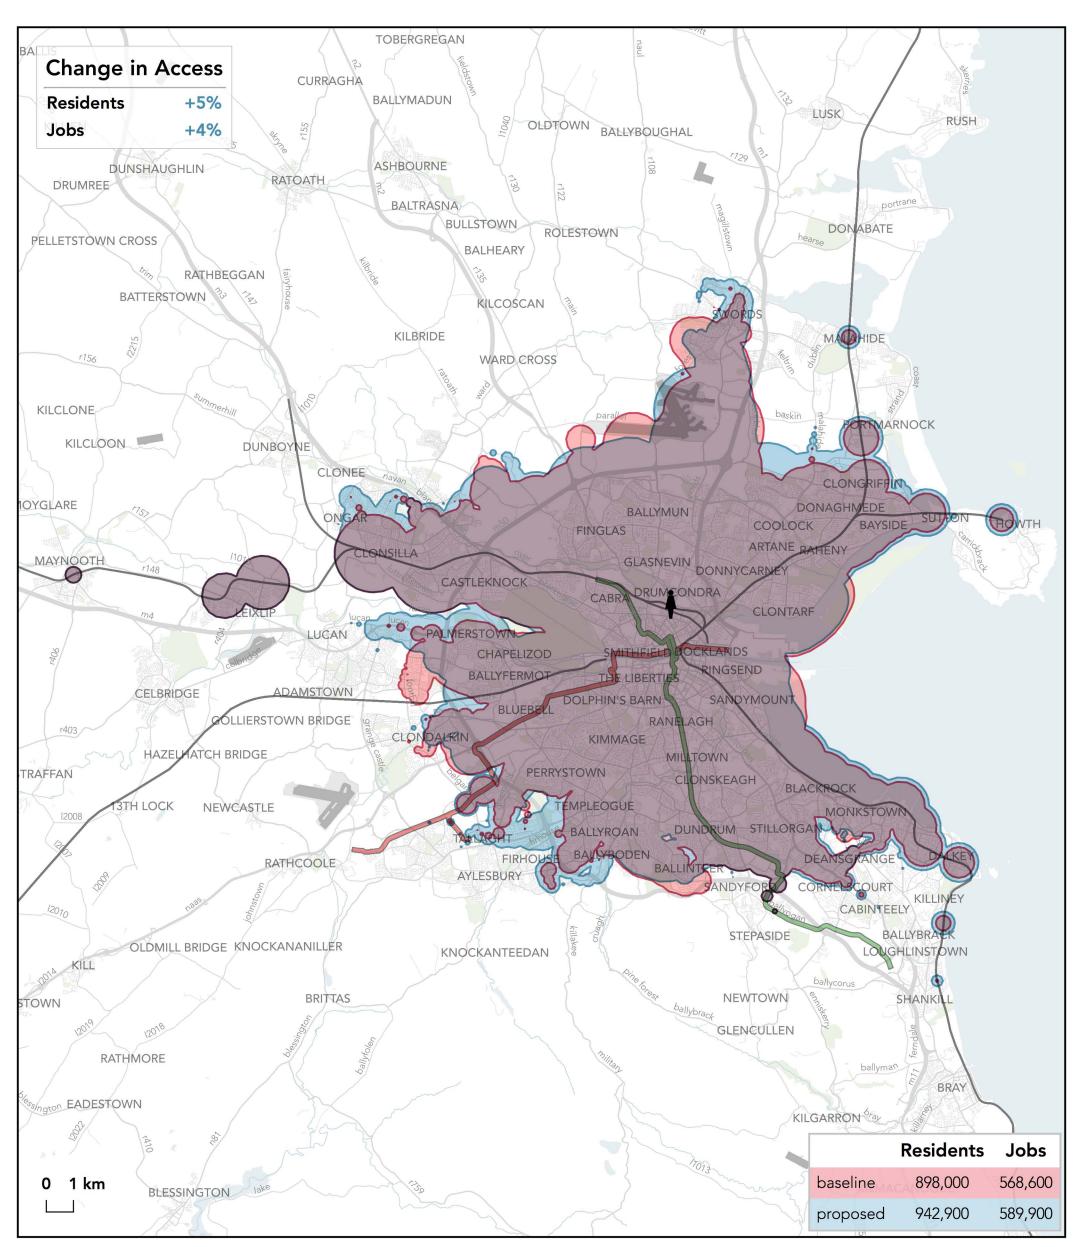

rom **Clongriffin DART** on **weekdays at 12 pm**?





#### How far can I travel in **60 minutes** from **Clontarf Road DART** on **weekdays at 12 pm**?





#### How far can I travel in **60 minutes** from **College Green Plaza** on **weekdays at 12 pm**?





#### How far can I travel in **60 minutes** from **Connolly Station** on weekdays at **12 pm**?





#### How far can I travel in 60 minutes

## from Crumlin - Our Lady's Children's Hospital on weekdays at 12 pm?





### How far can I travel in **60 minutes** from **DCU Saint Patrick's College** on **weekdays at 12 pm**?





#### How far can I travel in 60 minutes

### from Donnybrook - RTE Headquarters on weekdays at 12 pm?





#### How far can I travel in **60 minutes** from **Drumcondra Station** on **weekdays at 12 pm**?





#### How far can I travel in **60 minutes** from **Dublin Airport** on **weekdays at 12 pm**?





#### How far can I travel in 60 minutes from Dublin City Council on weekdays at 12 pm?





#### How far can I travel in 60 minutes

## from Dublin City University Main Campus on weekdays at 12 pm?





#### How far can I travel in 60 minutes

#### from Dublin Institute of Technology - Grangegorman on weekdays at 12 pm?





#### How far can I travel in **60 minutes** from **Dun Laoghaire DART** on **weekdays at 12 pm**?





## How far can I travel in 60 minutes from Dundrum - Main Street & Kilmacud Road on weekdays at 12 pm?





#### How far can I travel in **60 minutes** from **Finglas Village** on weekdays at **12 pm**?





#### How far can I travel in **60 minutes** from **Grange Cas