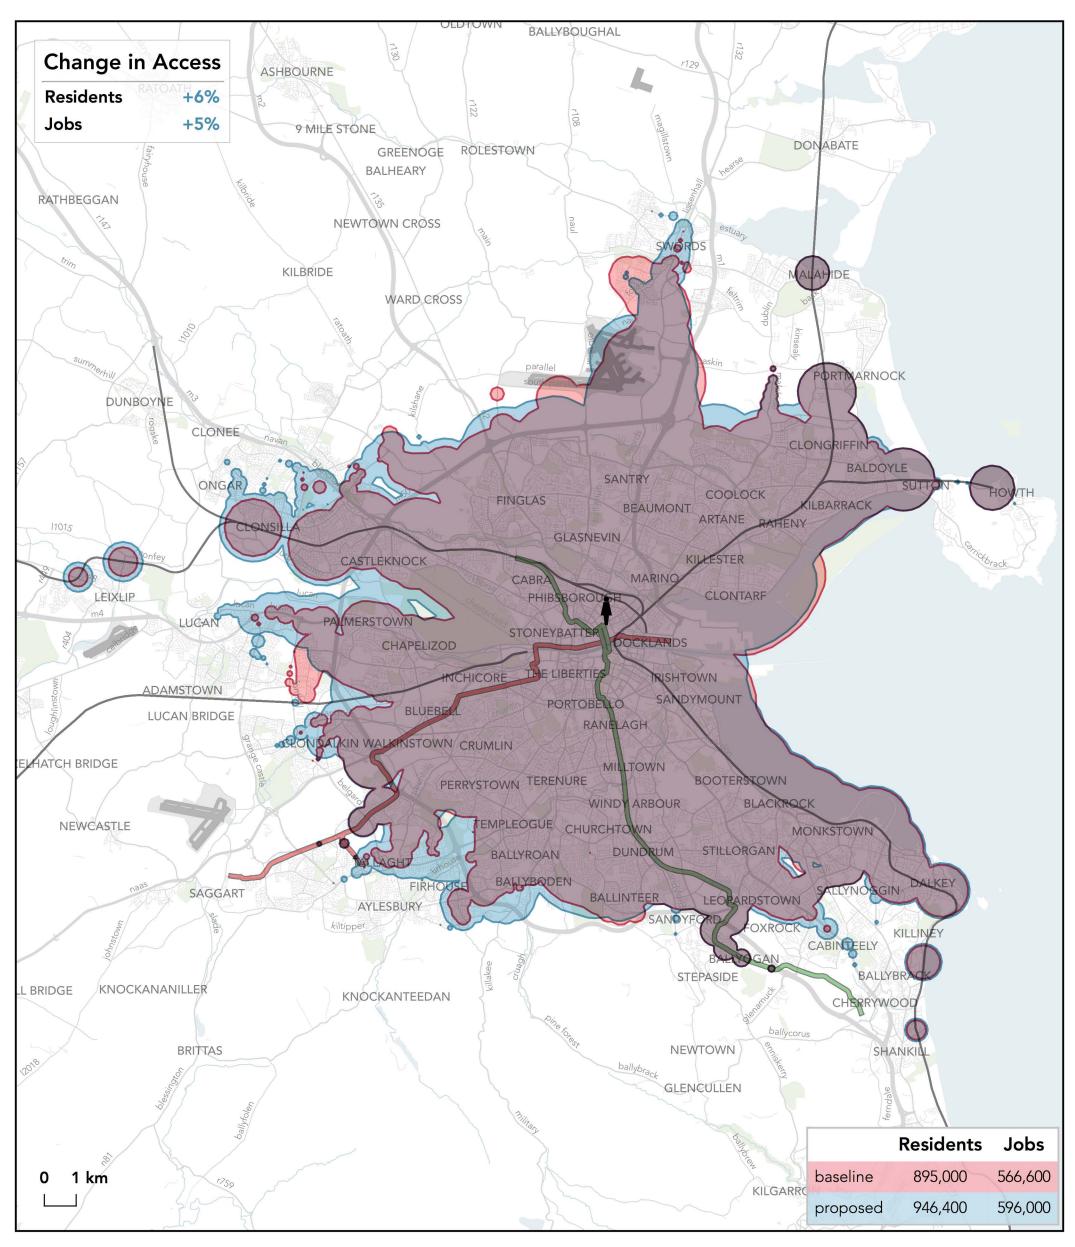

#### How far can I travel in **60 minutes** from **Malahide Village** on **weekdays at 12 pm**?