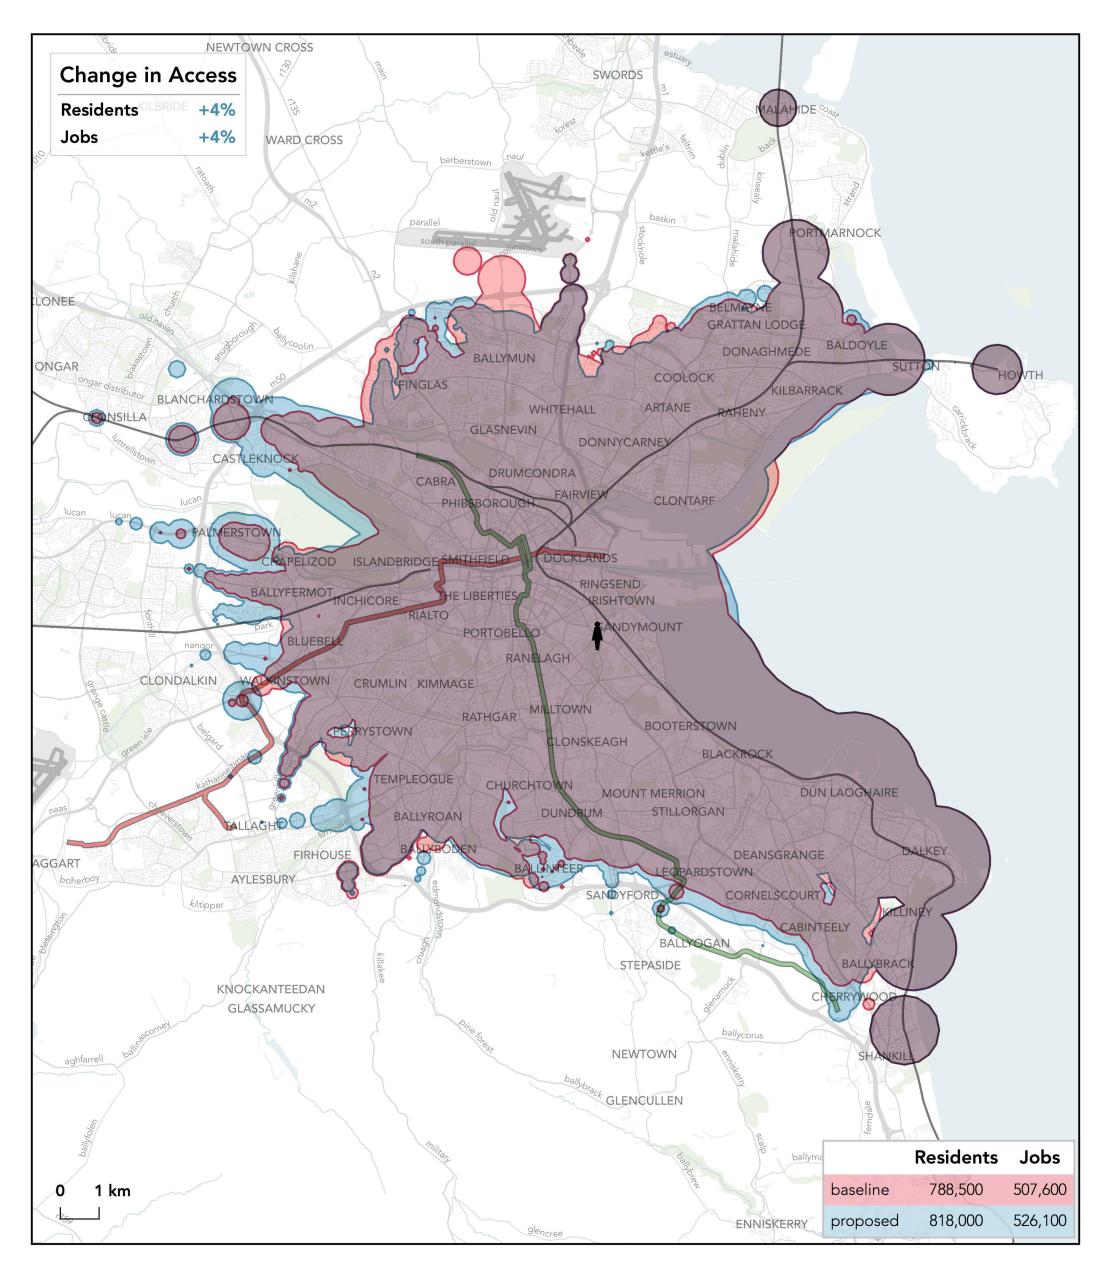

# How far can I travel in 60 minutes from Ballyboden - Ballyboden Rd & Taylor's Lane on weekdays at 12 pm?