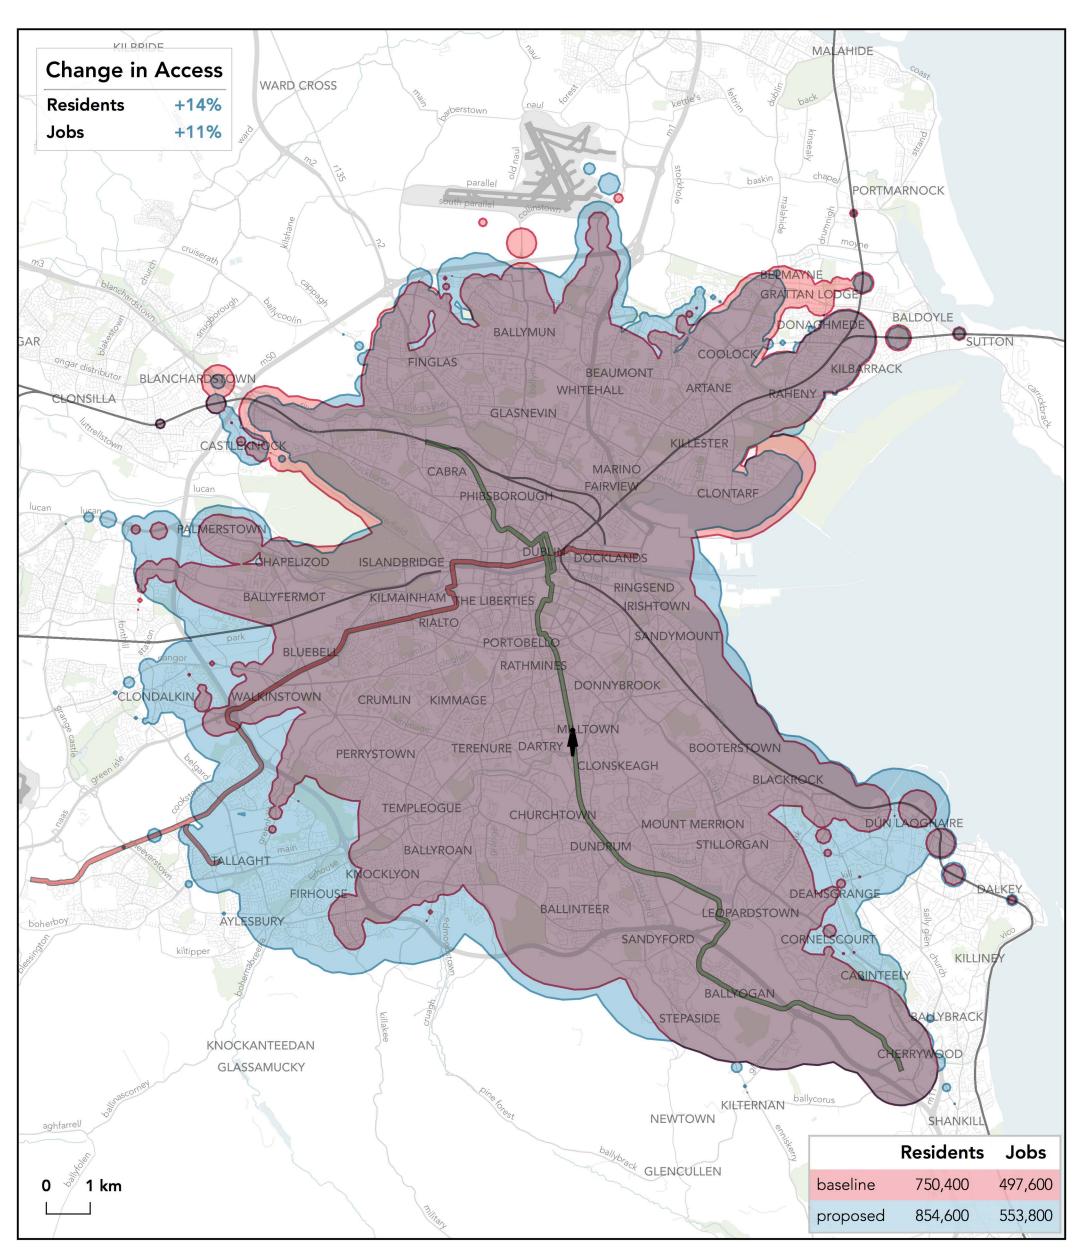

# How far can I travel in **60 minutes** from **Terenure - Terenure Road & Rathfarnham Road** on **weekdays** at **12 pm**?