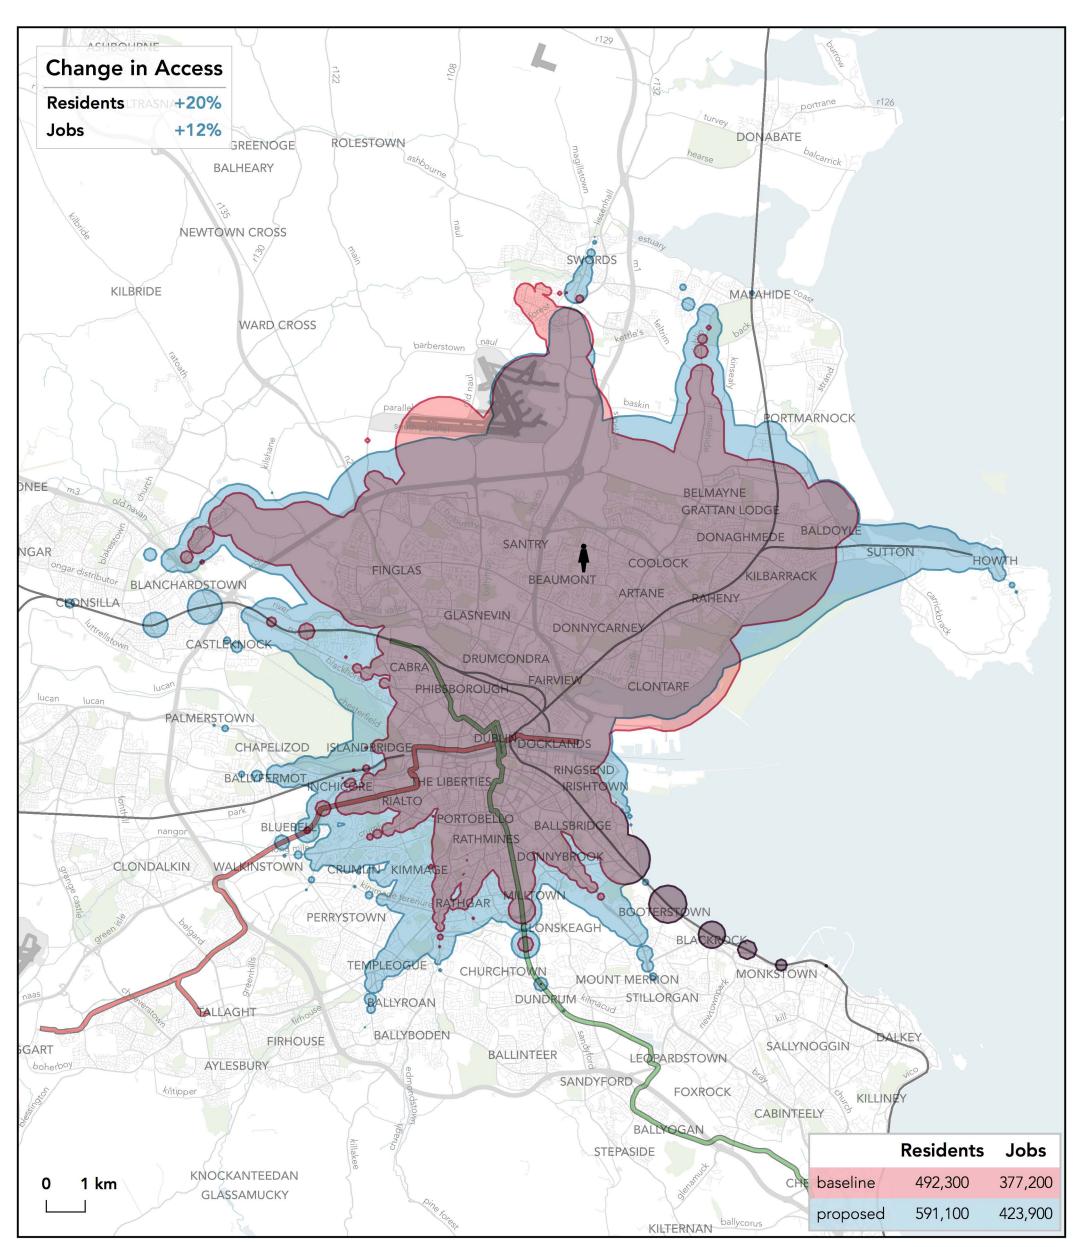

#### How far can I travel in **60 minutes** from **Beaumont Hospital** on **weekdays at 12 pm**?