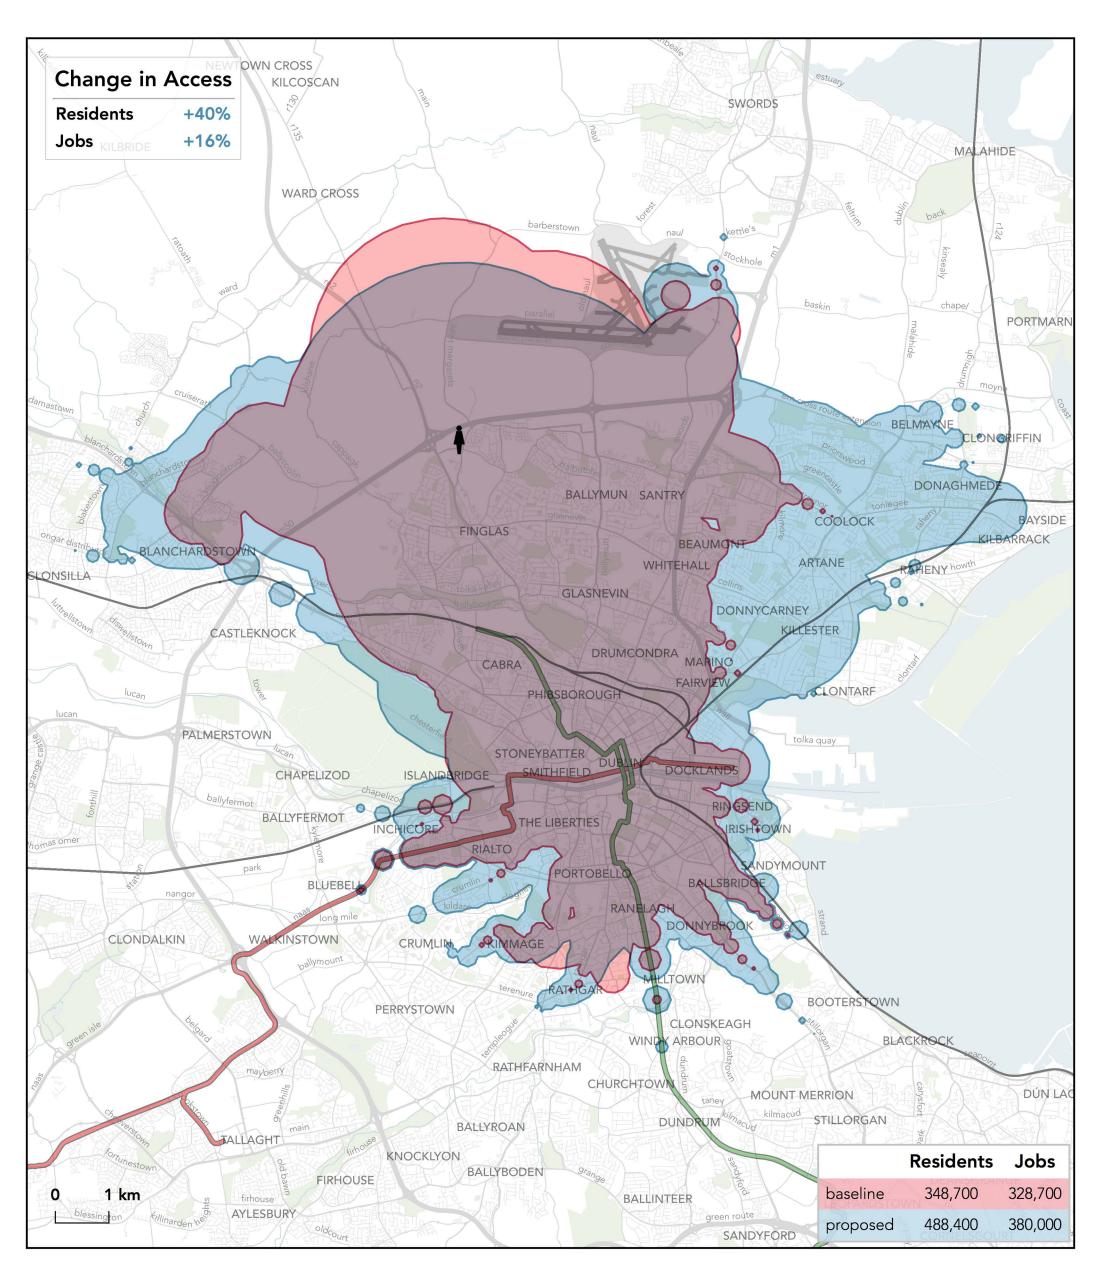

#### How far can I travel in **60 minutes** from **Heuston Station** on **weekdays at 12 pm**?