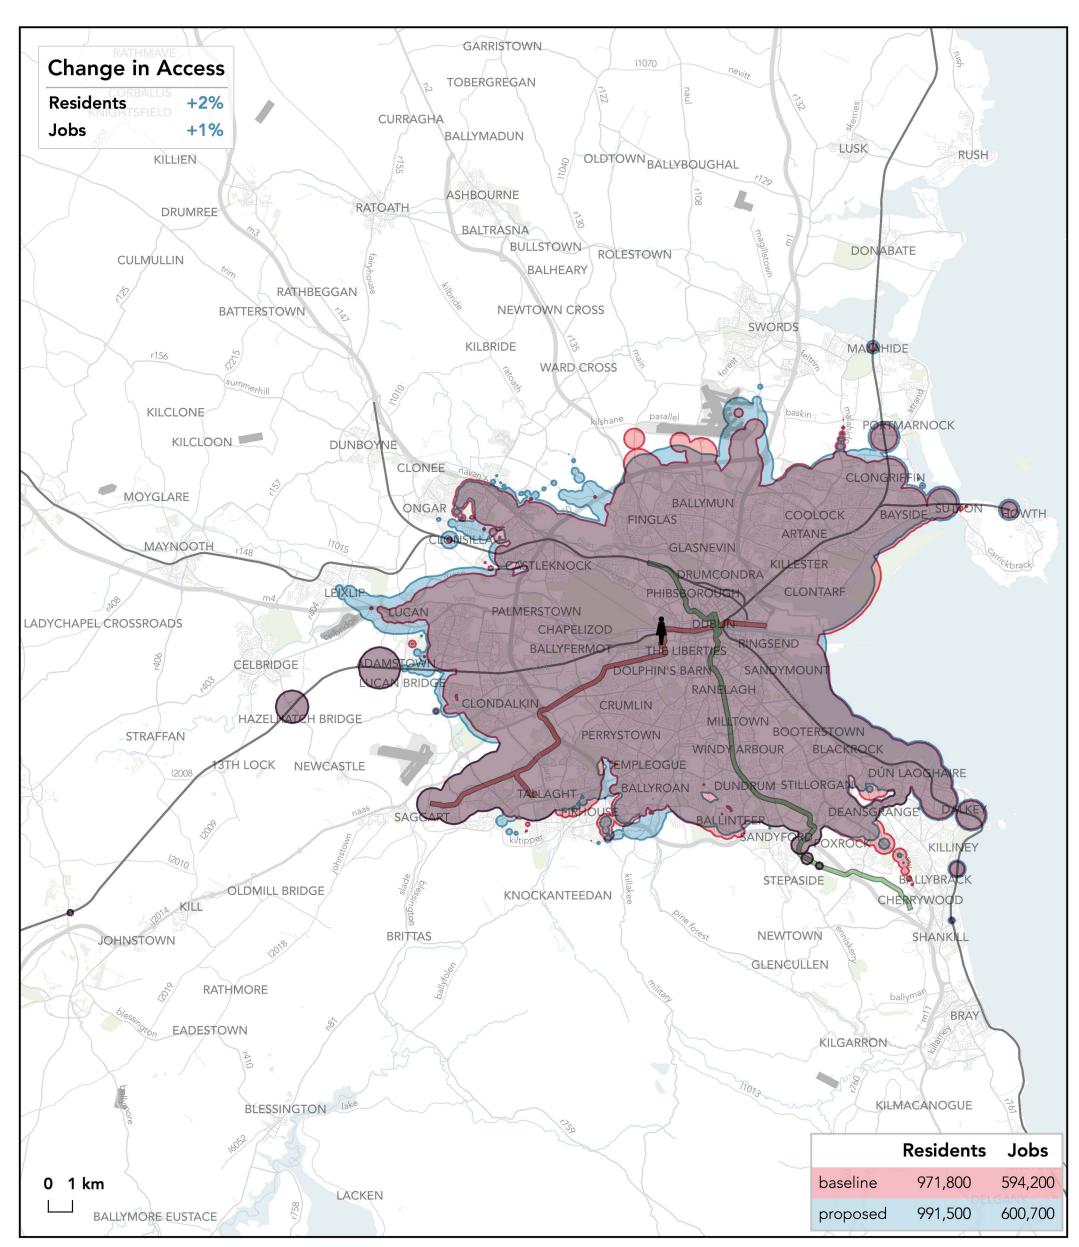

### How far can I travel in **60 minutes** from **Adamstown Station** on **weekdays at 12 pm**?