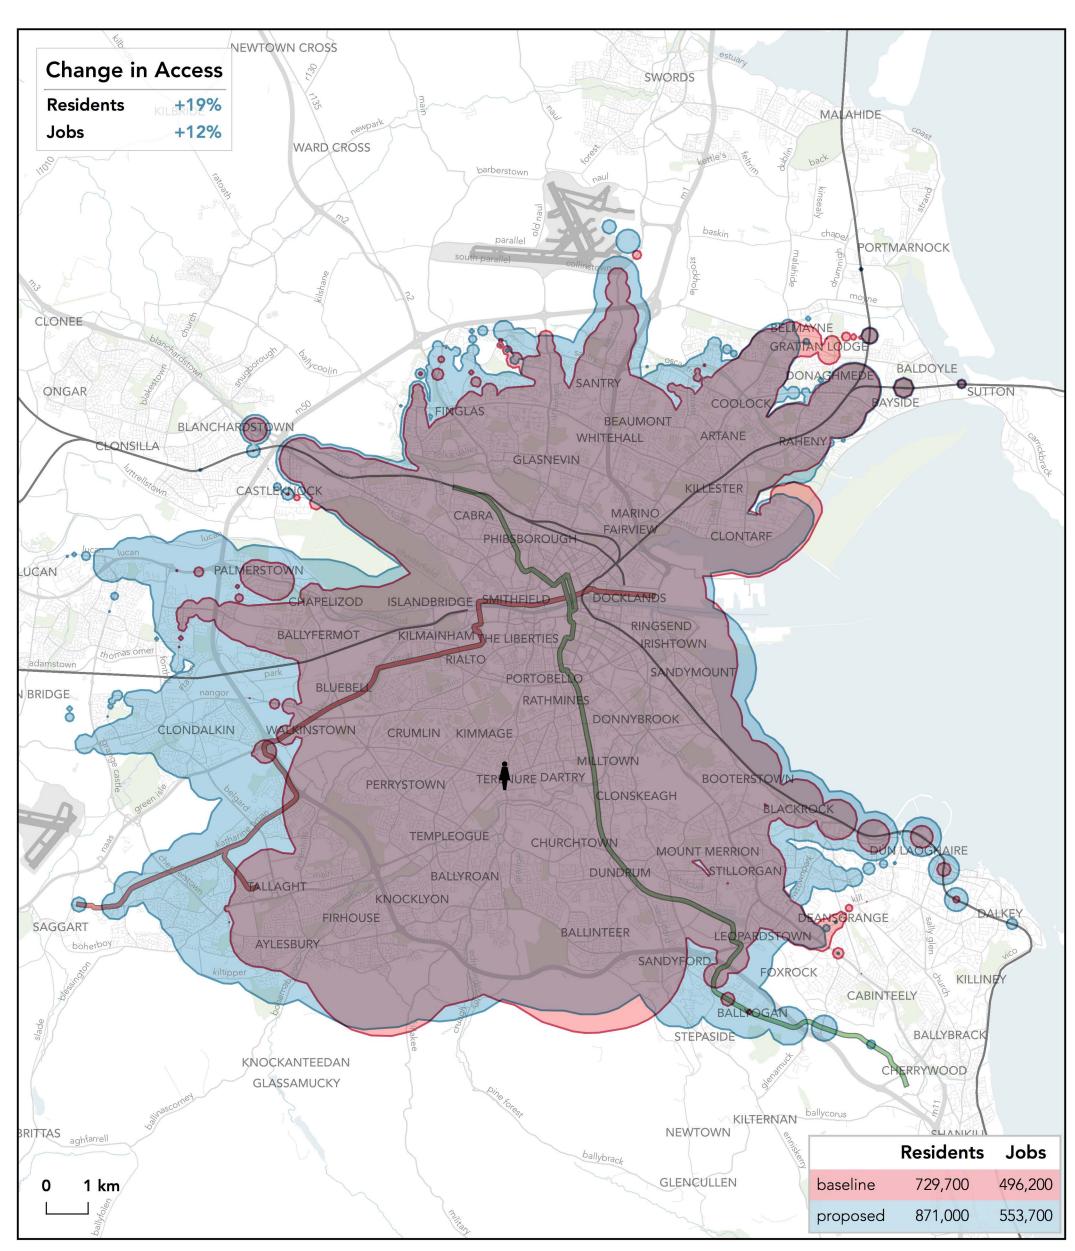

# How far can I travel in **60 minutes** from **Terenure - Terenure Road & Rathfarnham Road** on **weekdays** at **12 pm**?