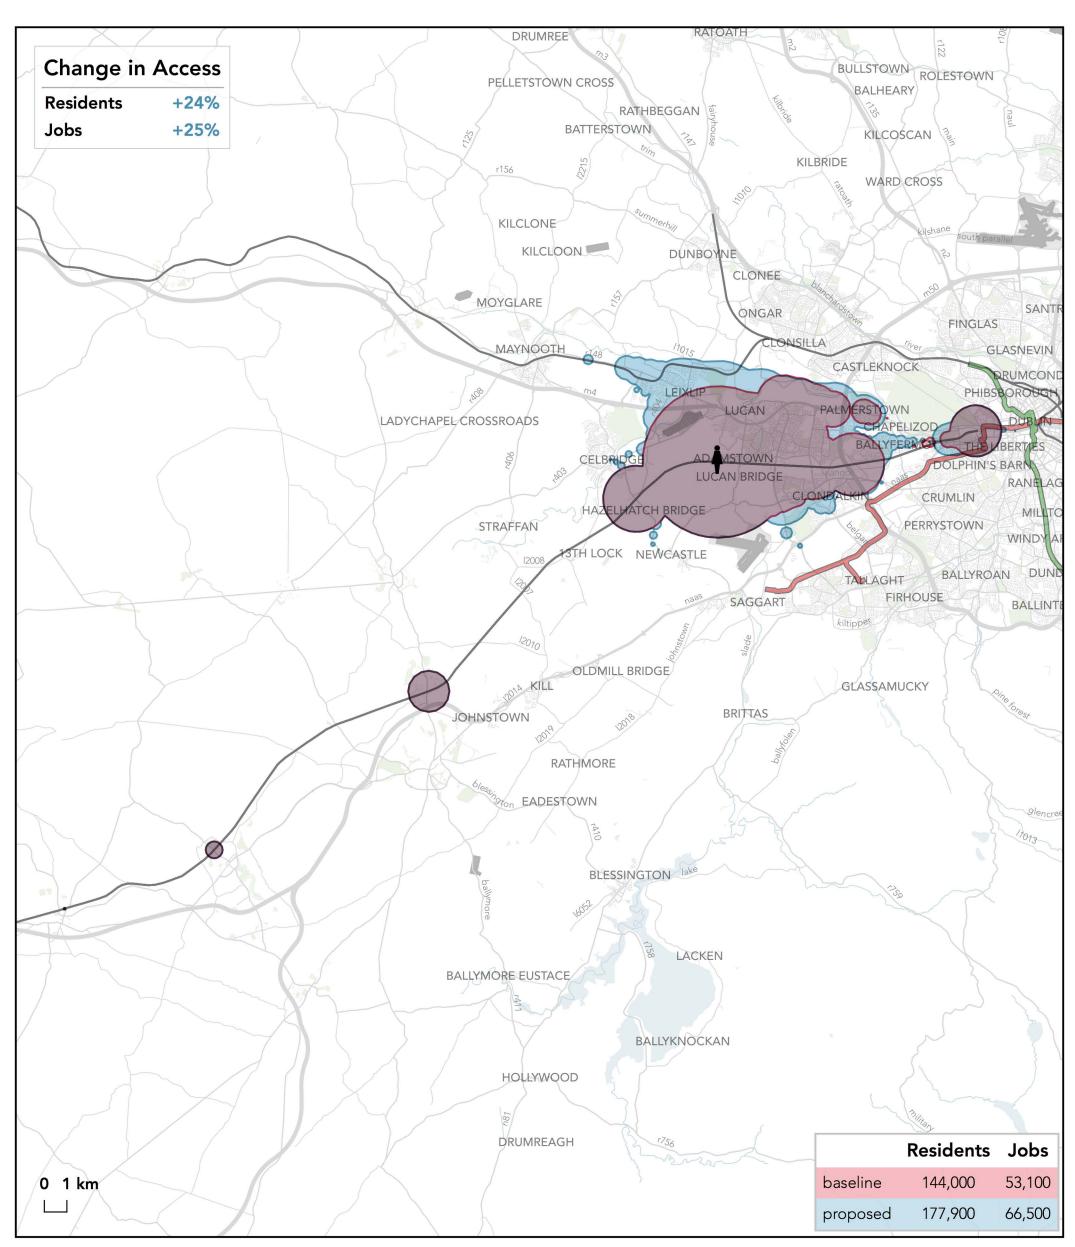

### How far can I travel in **60 minutes** from **Adamstown Station** on **weekdays at 12 pm**?