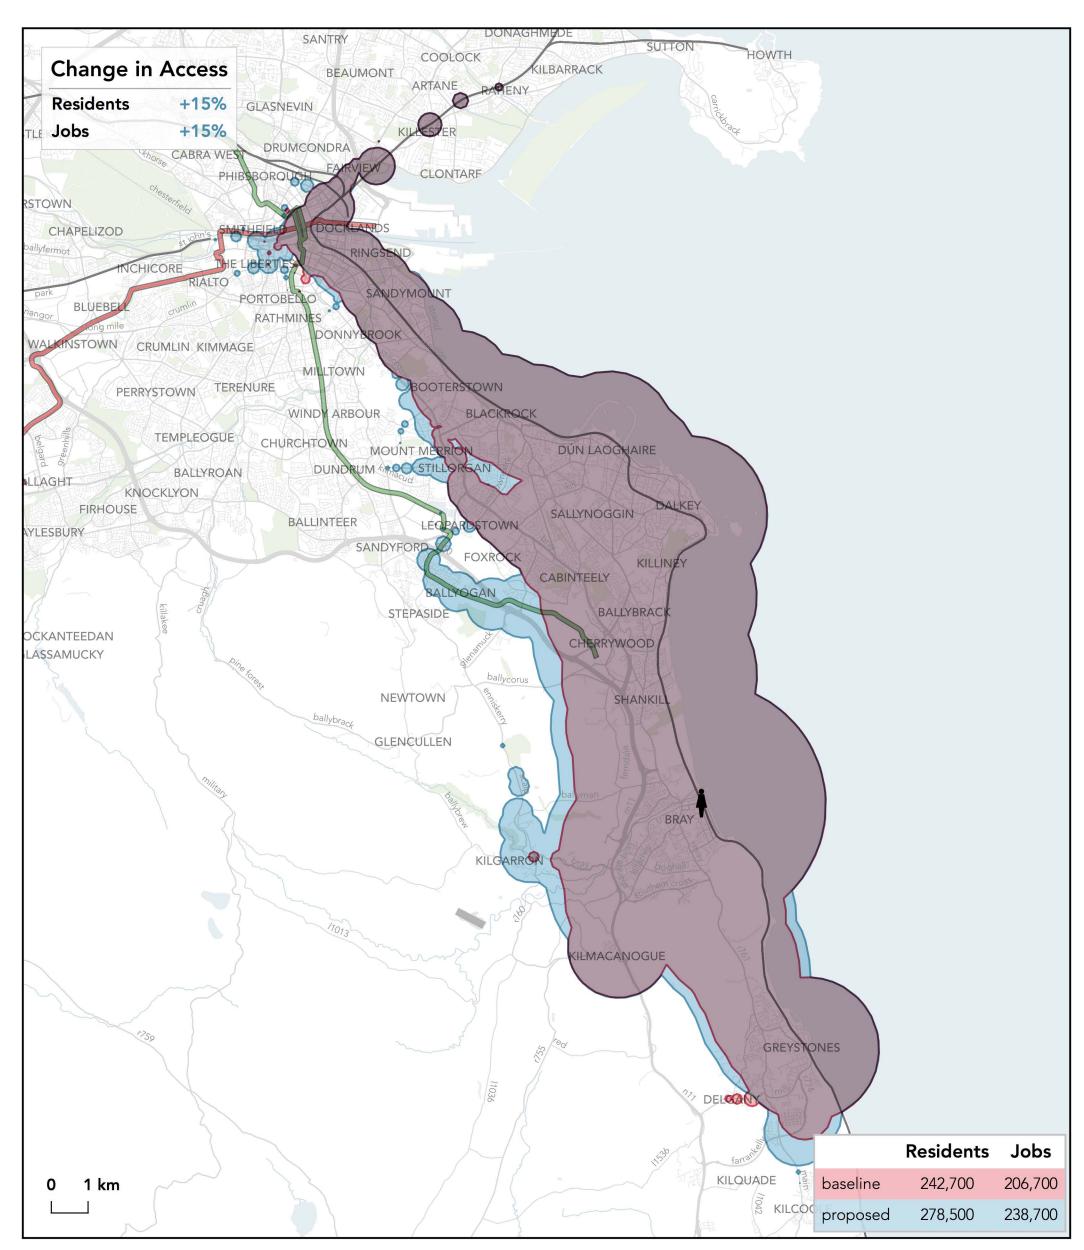

# How far can I travel in 60 minutes from Sallynoggin - Sallynoggin Road & Pearse Street on weekdays at 12 pm?