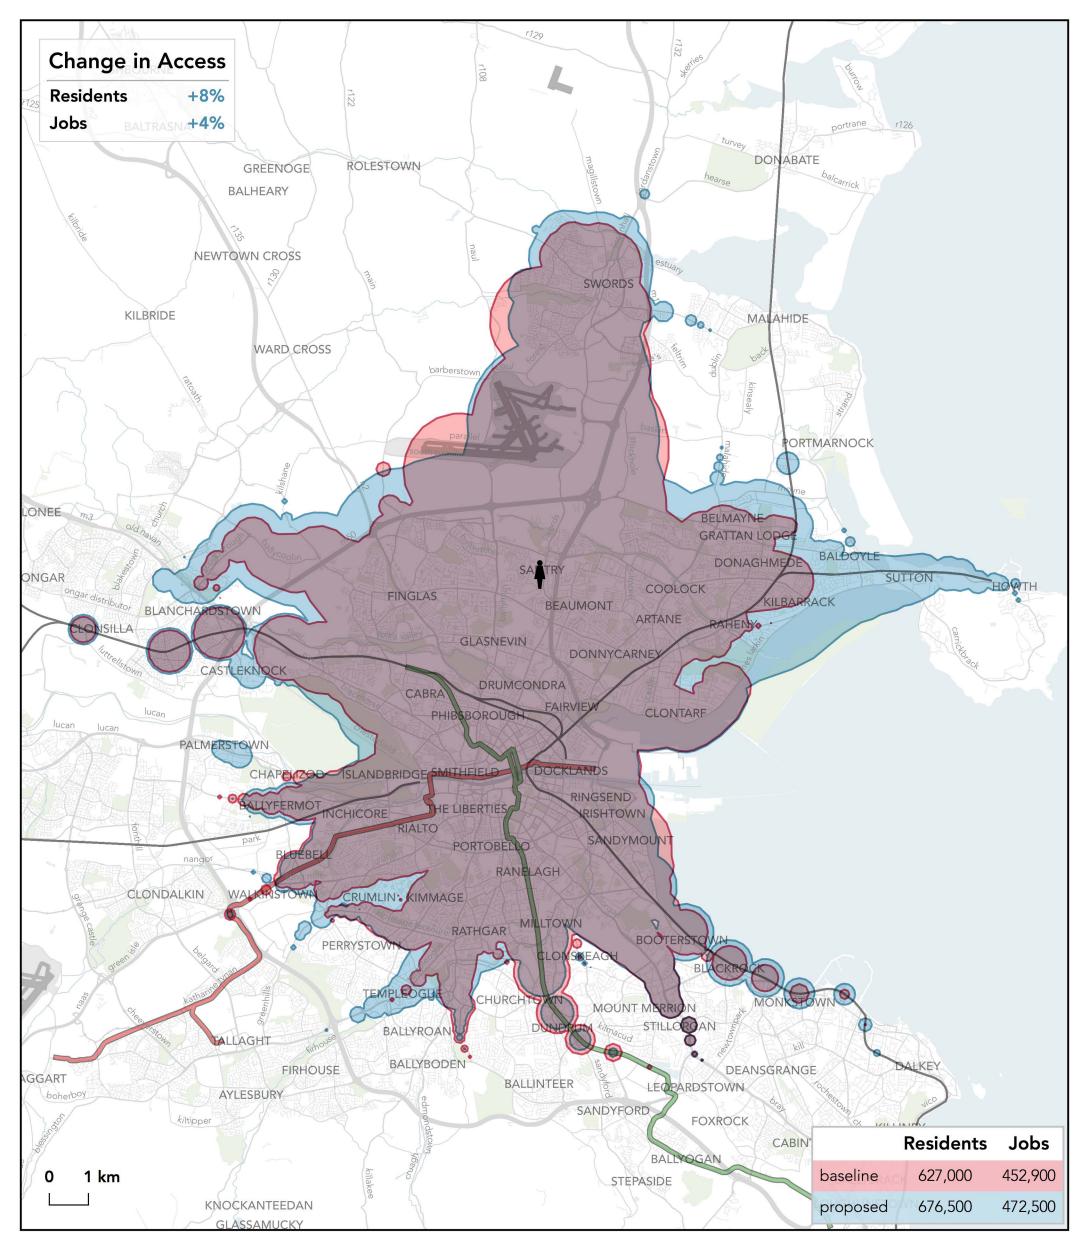

#### How far can I travel in **60 minutes** from **Dublin Airport** on **weekdays at 12 pm**?