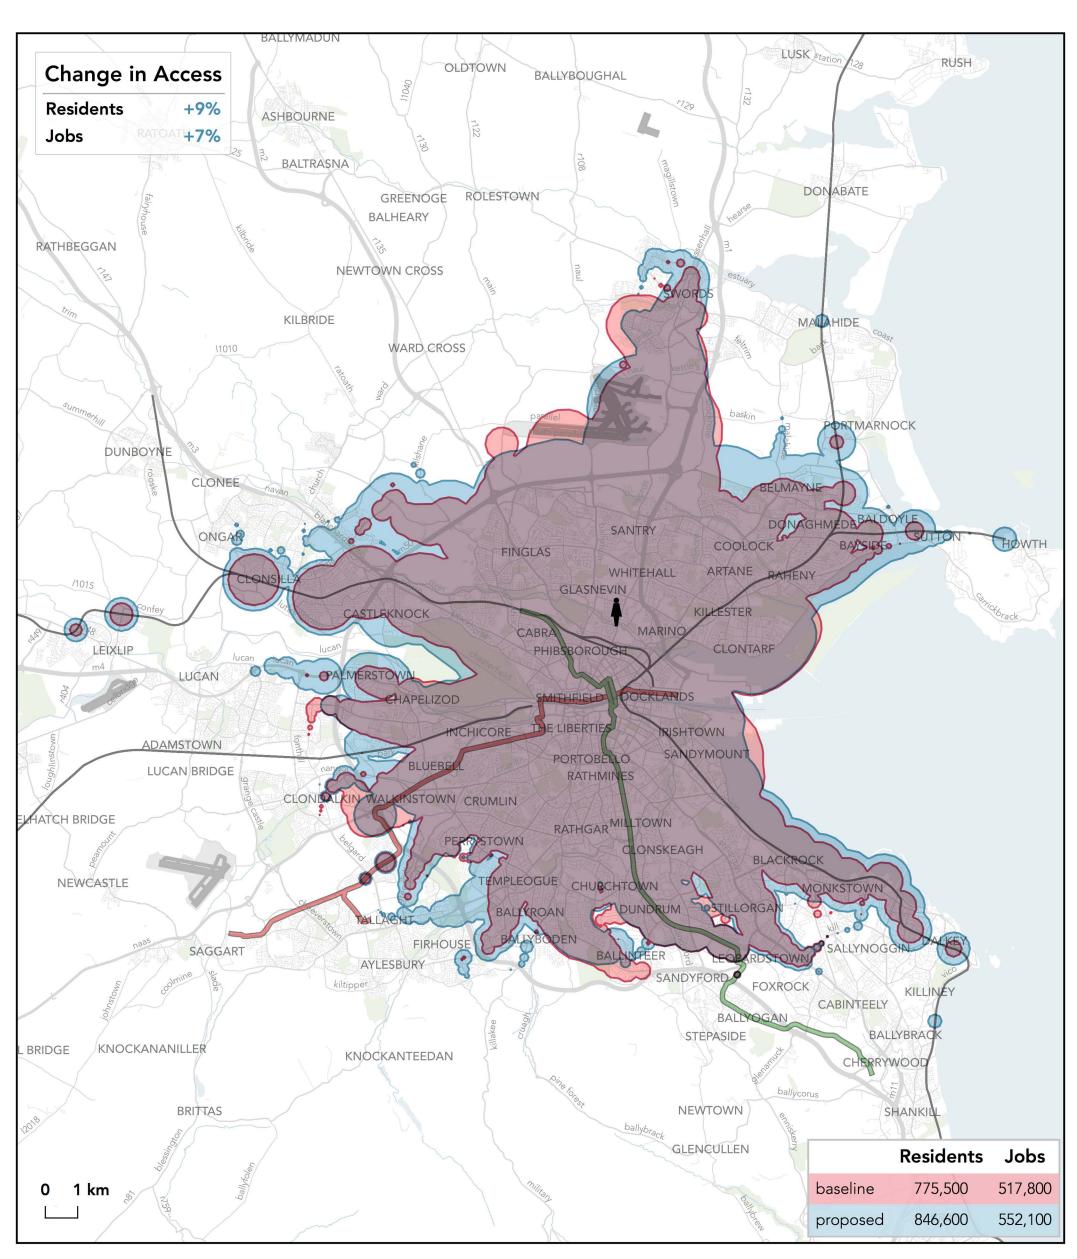

Centre** on **weekdays at 12 pm**?





How far can I travel in **60 minutes** from **Clondalkin Village - Main St & Monastery Road** on **weekdays at 12 pm**?





#### How far can I travel in **60 minutes** from **Clongriffin DART** on **weekdays at 12 pm**?





#### How far can I travel in **60 minutes** from **Clontarf Road DART** on **weekdays at 12 pm**?





#### How far can I travel in **60 minutes** from **College Green Plaza** on **weekdays at 12 pm**?





#### How far can I travel in **60 minutes** from **Connolly Station** on weekdays at **12 pm**?





#### How far can I travel in 60 minutes

## from Crumlin - Our Lady's Children's Hospital on weekdays at 12 pm?





### How far can I travel in **60 minutes** from **DCU Saint Patrick's College** on **weekdays at 12 pm**?





#### How far can I travel in 60 minutes

### from Donnybrook - RTE Headquarters on weekdays at 12 pm?





#### How far can I travel in **60 minutes** from **Drumcondra Station** on **weekdays at 12 pm**?





#### How far can I travel in **60 minutes** from **Dublin Airport** on **weekdays at 12 pm**?





#### How far can I travel in 60 minutes from Dublin City Council on weekdays at 12 pm?





#### How far can I travel in 60 minutes

## from Dublin City University Main Campus on weekdays at 12 pm?





#### How far can I travel in 60 minutes

#### from Dublin Institute of Technology - Grangegorman on weekdays at 12 pm?





#### How far can I travel in **60 minutes** from **Dun Laoghaire DART** on **weekdays at 12 pm**?





## How far can I travel in 60 minutes from Dundrum - Main S