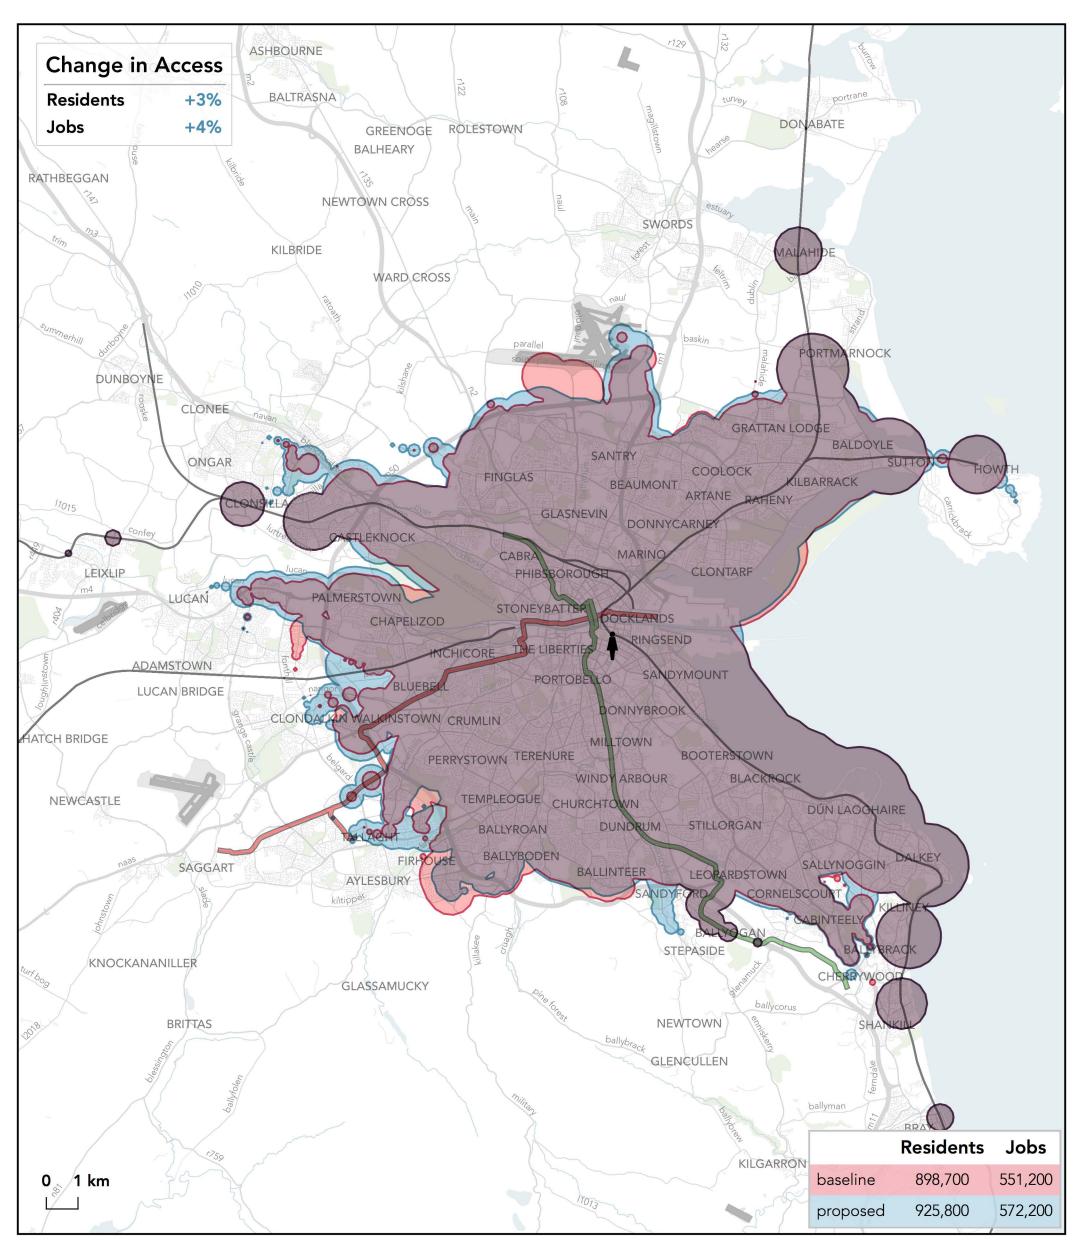

#### How far can I travel in **60 minutes** from **College Green Plaza** on **weekdays at 12 pm**?

#### How far can I travel in **60 minutes** from **Connolly Station** on weekdays at **12 pm**?

#### How far can I travel in 60 minutes from Saint Stephen's Green on weekdays at 12 pm?