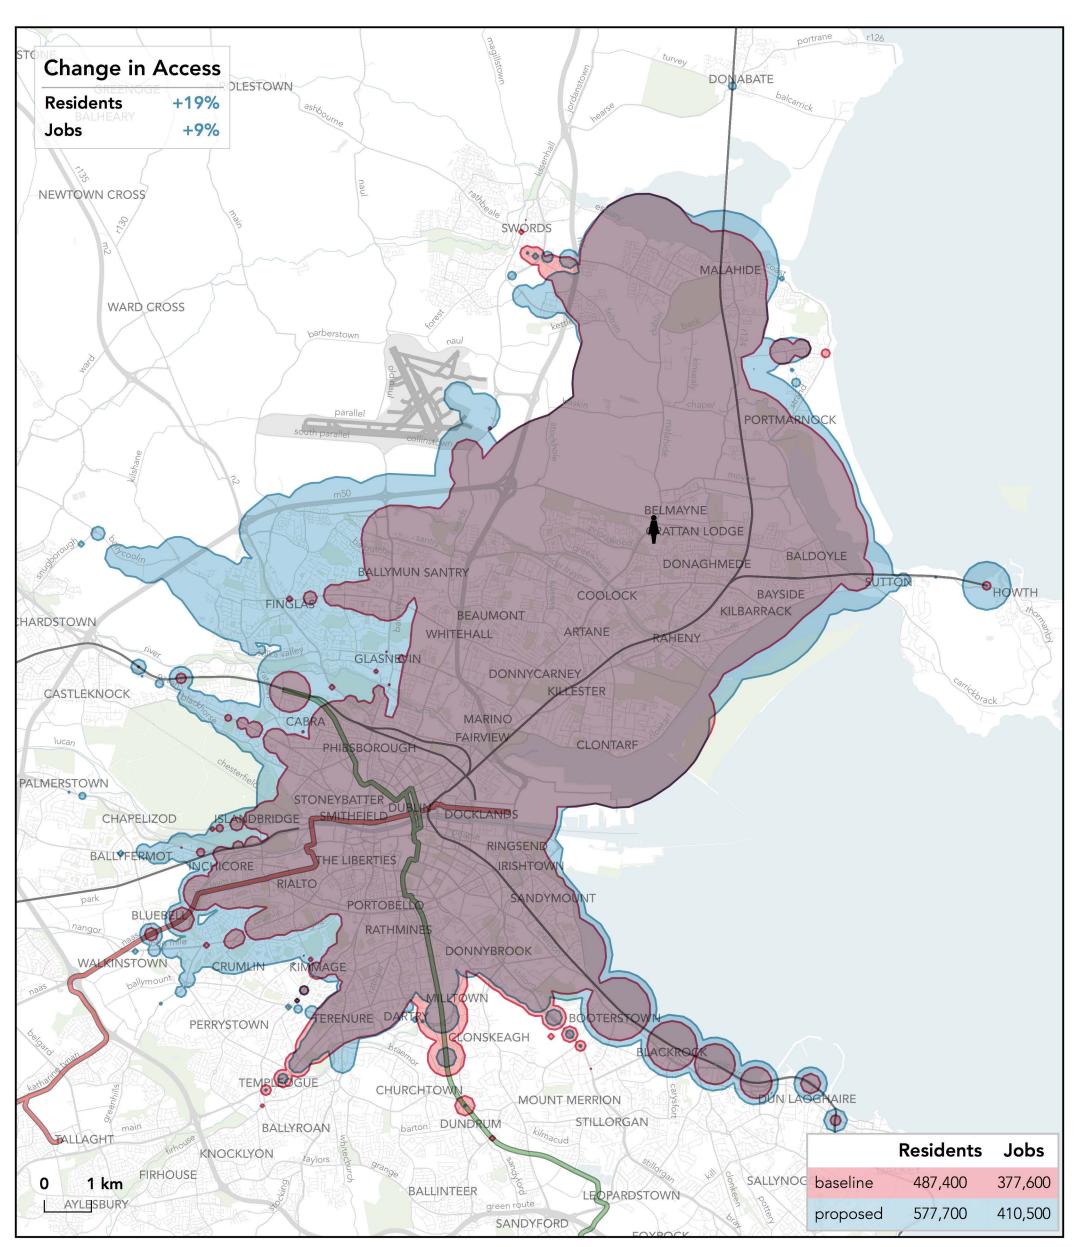

#### How far can I travel in **60 minutes** from **Malahide Village** on **weekdays at 12 pm**?