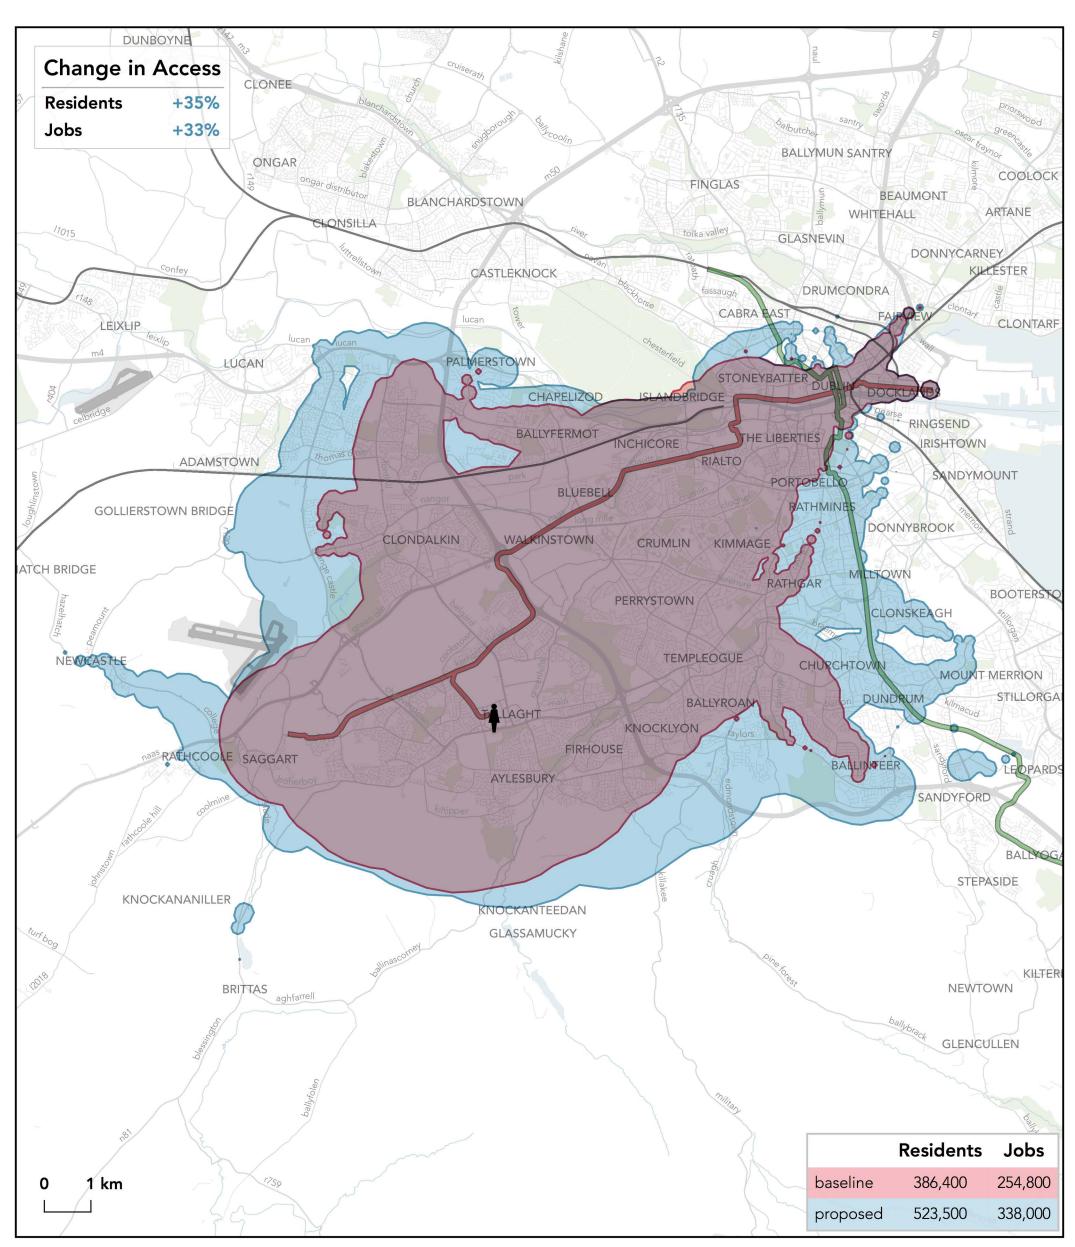

## How far can I travel in **60 minutes** from **Tallaght - The Square** on **weekdays at 12 pm**?