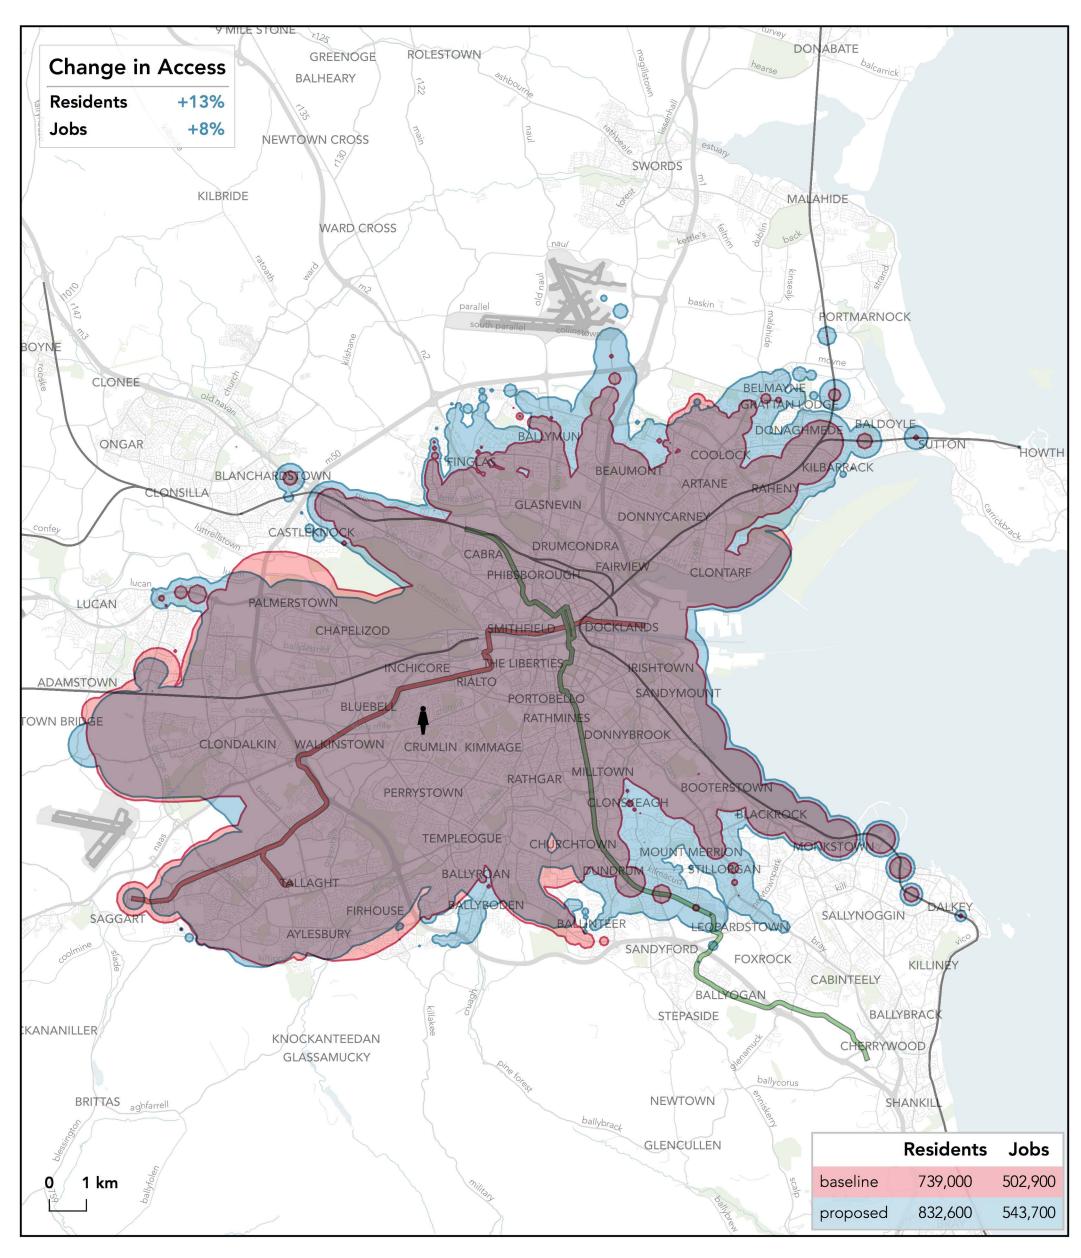

## How far can I travel in 60 minutes from Saint James' Hospital on weekdays at 12 pm?