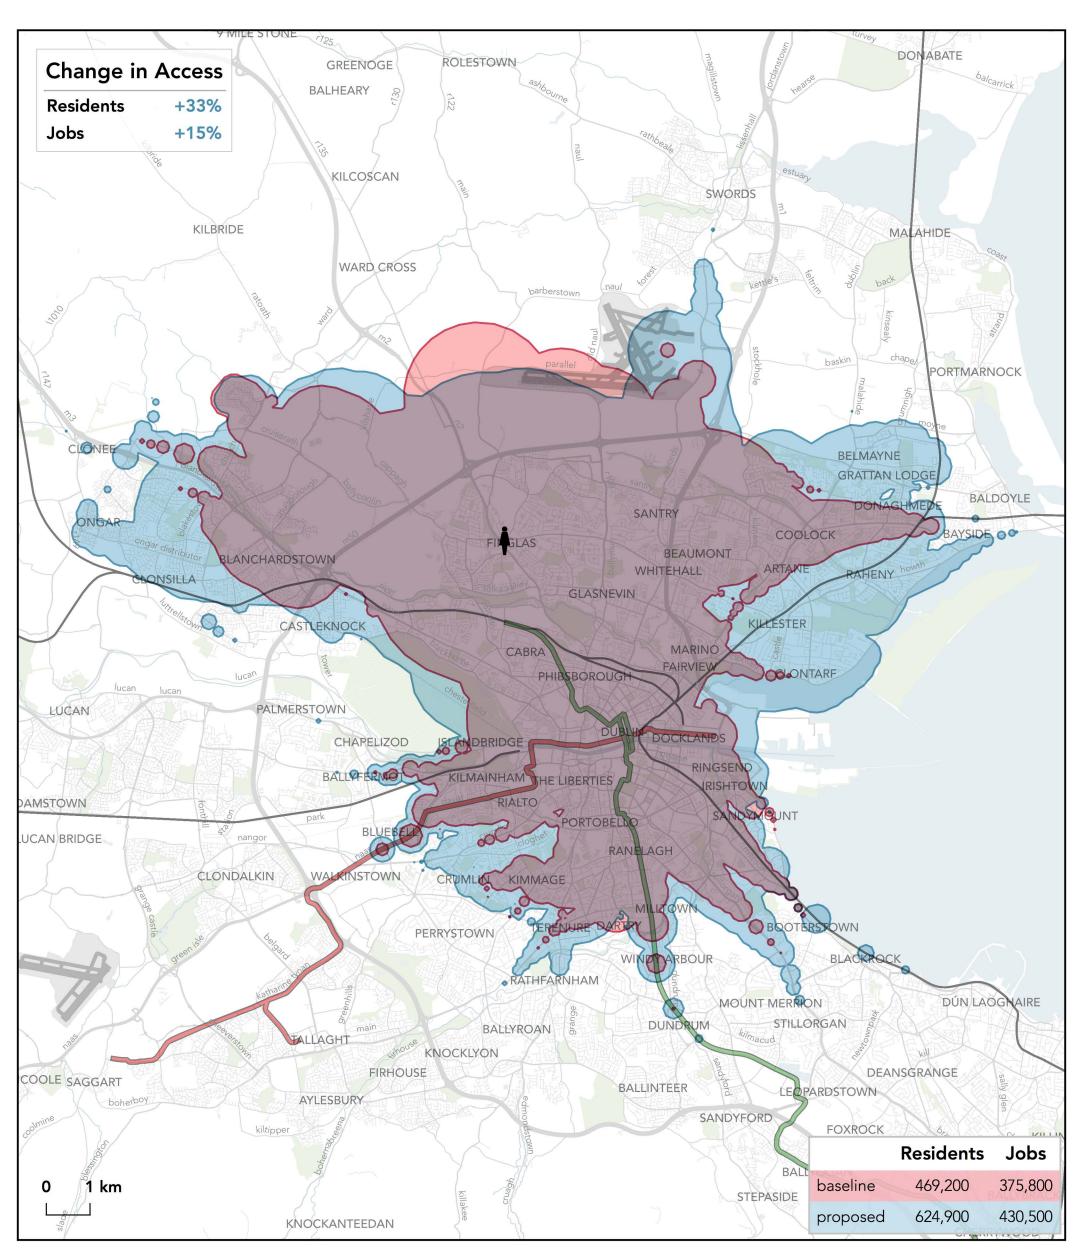

#### How far can I travel in **60 minutes** from **Ashtown Roundabout** on **weekdays at 12 pm**?