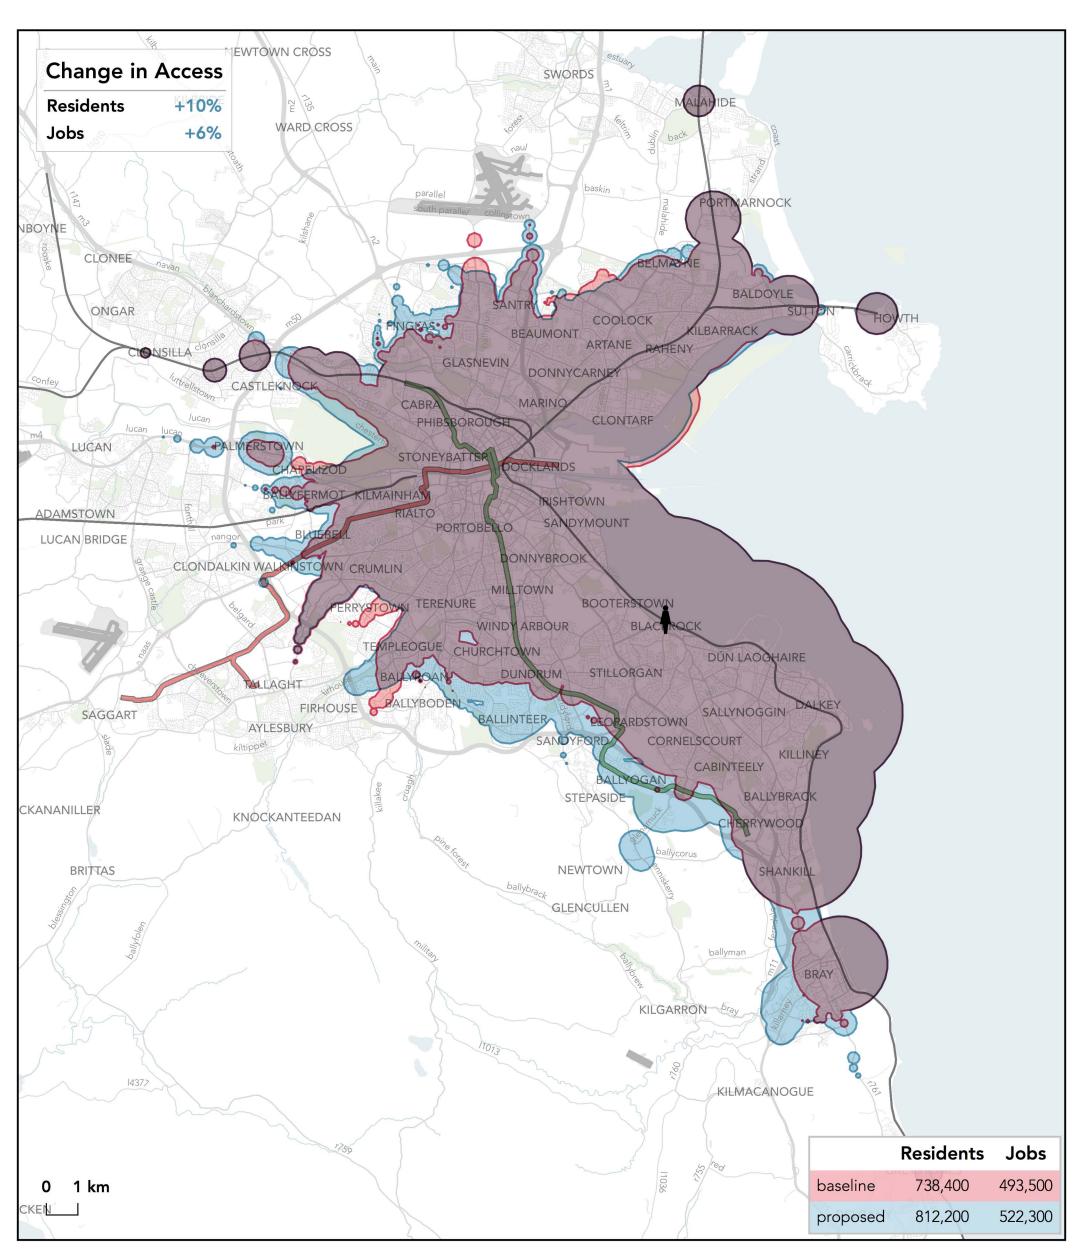

#### How far can I travel in **60 minutes** from **Ballsbridge** on **weekdays at 12 pm**?