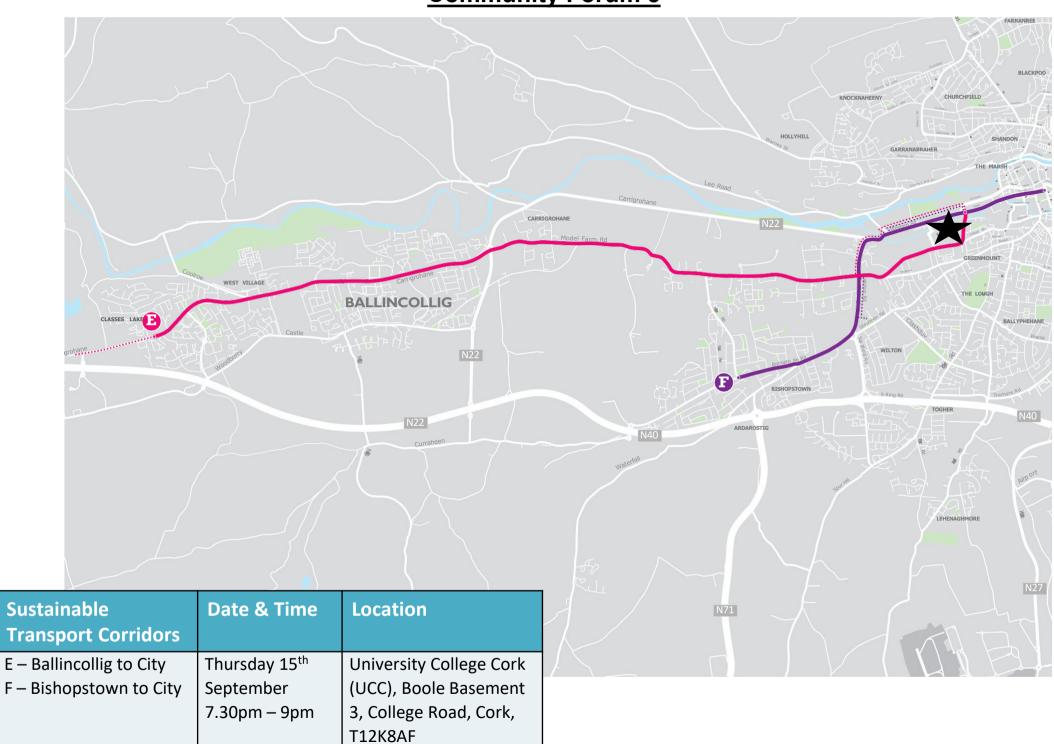

# **BusConnects Cork Community Forums**

| Forum No. | Corridors                      |                           |                                               |
|-----------|--------------------------------|---------------------------|-----------------------------------------------|
| 1         | A – Dunkettle to City          | Tuesday 13 <sup>th</sup>  | Mayfield GAA, Kerry Road, Mayfield, Cork, T23 |
|           | B – Mayfield to City           | September                 | D8HW                                          |
|           | C – Blackpool to City          | 6.30pm – 8pm              |                                               |
|           |                                |                           |                                               |
| 2         | D – Hollyhill to City          | Friday 16 <sup>th</sup>   | Terence MacSwiney Community College,          |
|           | L – Sunday's Well to Hollyhill | September                 | Hollyhill, Knocknaheeny, Cork, T23 DY01       |
|           |                                | 6.30pm - 8pm              |                                               |
|           |                                |                           |                                               |
| 3         | E – Ballincollig to City       | Thursday 15 <sup>th</sup> | University College Cork (UCC), Boole Basement |
|           | F – Bishopstown to City        | September                 | 3, College Road, Cork, T12 K8AF               |
|           |                                | 7.30pm – 9pm              |                                               |
|           |                                |                           |                                               |