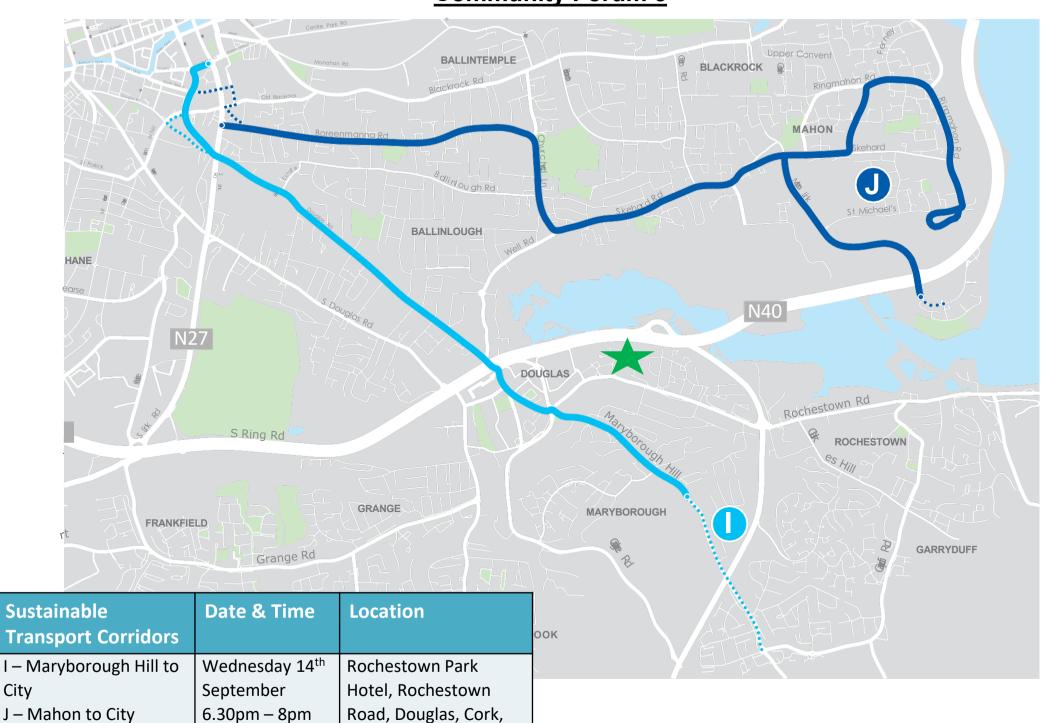

**Community Sustainable Transport Date & Time** Location

J – Mahon to City

4

G – Togher to City Monday 19<sup>th</sup> H – Airport Road to City September South Douglas Road, Cork, T12 R2PC

Nemo Rangers GAA Club, Trabeg Sports Centre, K – Kinsale Road to Douglas 6.30pm-8pm I – Maryborough Hill to City Wednesday 14<sup>th</sup> Rochestown Park Hotel, Rochestown Road,

Douglas, Cork, T12 AKC8

September

6.30pm – 8pm

Cork, T23 DY01

**T12 AKC8** 

City