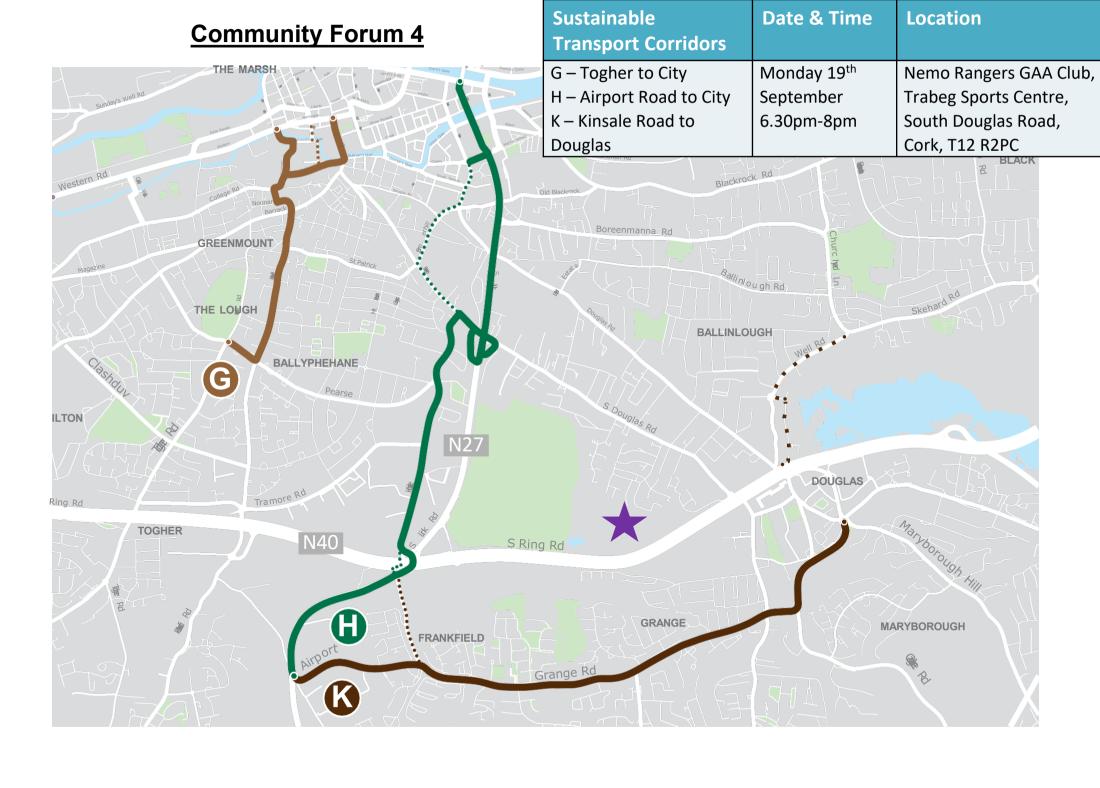

**Community Sustainable Transport Date & Time** Location

J – Mahon to City

4

G – Togher to City Monday 19<sup>th</sup> H – Airport Road to City September South Douglas Road, Cork, T12 R2PC

Nemo Rangers GAA Club, Trabeg Sports Centre, K – Kinsale Road to Douglas 6.30pm-8pm I – Maryborough Hill to City Wednesday 14<sup>th</sup> Rochestown Park Hotel, Rochestown Road,

Douglas, Cork, T12 AKC8

September

6.30pm – 8pm

Cork, T23 DY01

**T12 AKC8** 

City