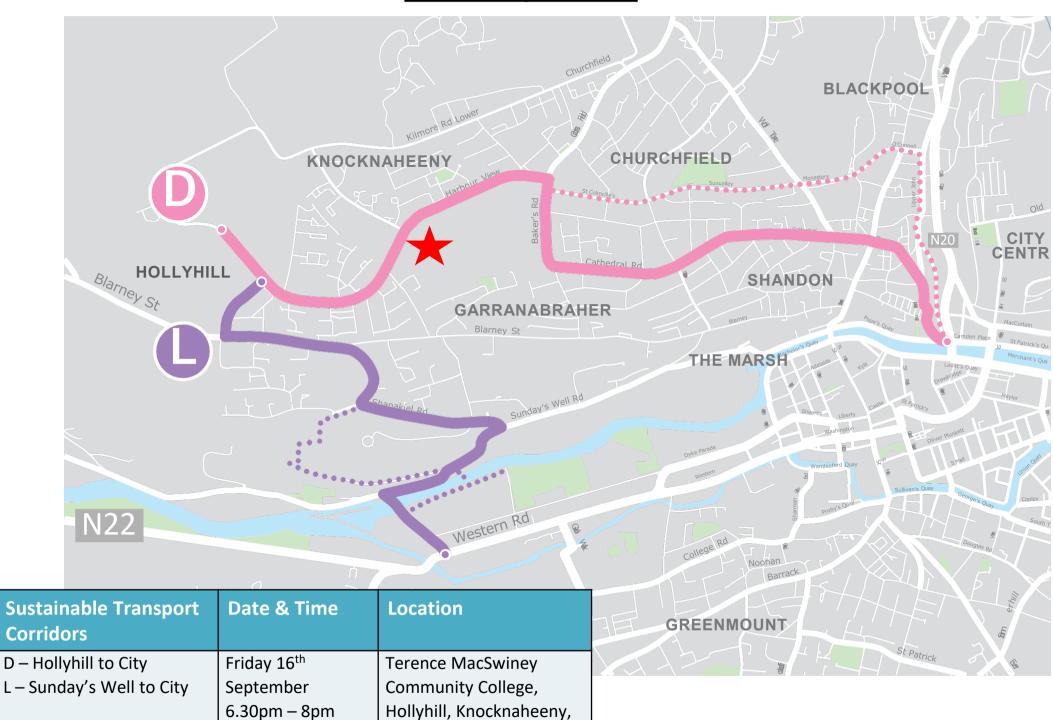

# **BusConnects Cork Community Forums**

| Forum No. | Corridors                      |                           |                                               |
|-----------|--------------------------------|---------------------------|-----------------------------------------------|
| 1         | A – Dunkettle to City          | Tuesday 13 <sup>th</sup>  | Mayfield GAA, Kerry Road, Mayfield, Cork, T23 |
|           | B – Mayfield to City           | September                 | D8HW                                          |
|           | C – Blackpool to City          | 6.30pm – 8pm              |                                               |
|           |                                |                           |                                               |
| 2         | D – Hollyhill to City          | Friday 16 <sup>th</sup>   | Terence MacSwiney Community College,          |
|           | L – Sunday's Well to Hollyhill | September                 | Hollyhill, Knocknaheeny, Cork, T23 DY01       |
|           |                                | 6.30pm - 8pm              |                                               |
|           |                                |                           |                                               |
| 3         | E – Ballincollig to City       | Thursday 15 <sup>th</sup> | University College Cork (UCC), Boole Basement |
|           | F – Bishopstown to City        | September                 | 3, College Road, Cork, T12 K8AF               |
|           |                                | 7.30pm – 9pm              |                                               |
|           |                                |                           |                                               |