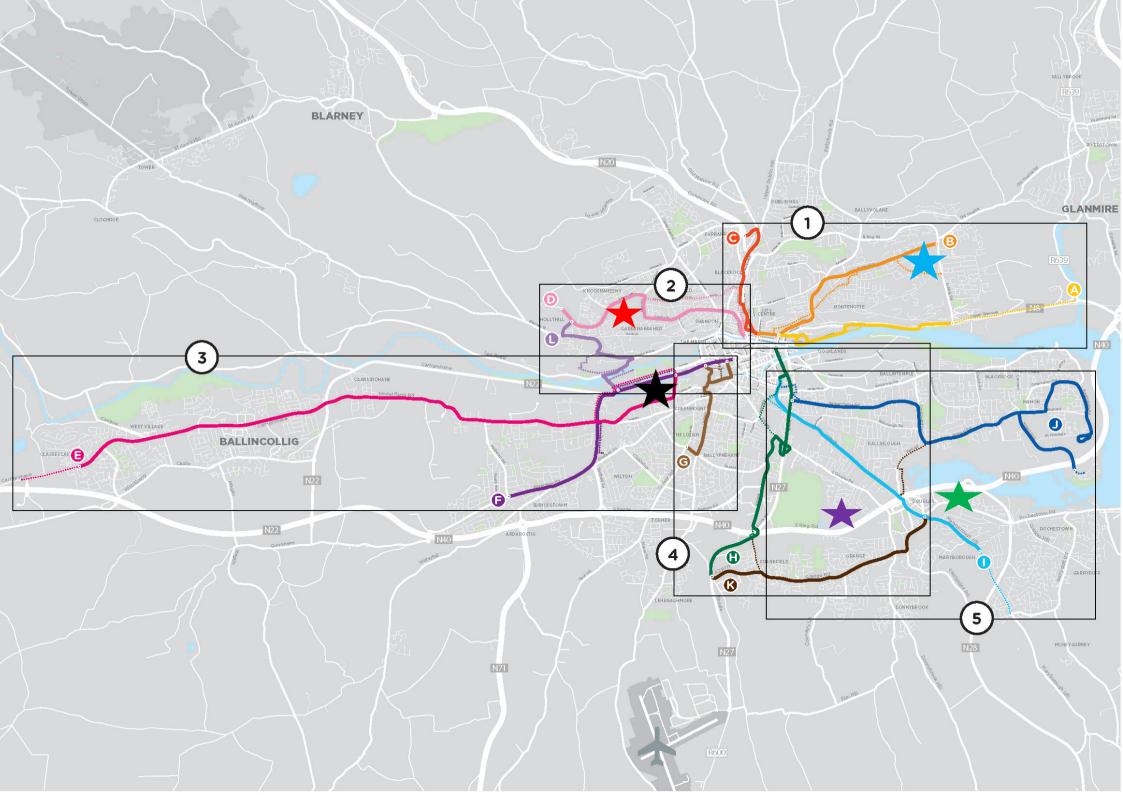

# **BusConnects Cork Community Forums**

| Forum No. | Corridors                      |                           |                                               |
|-----------|--------------------------------|---------------------------|-----------------------------------------------|
| 1         | A – Dunkettle to City          | Tuesday 13 <sup>th</sup>  | Mayfield GAA, Kerry Road, Mayfield, Cork, T23 |
|           | B – Mayfield to City           | September                 | D8HW                                          |
|           | C – Blackpool to City          | 6.30pm – 8pm              |                                               |
|           |                                |                           |                                               |
| 2         | D – Hollyhill to City          | Friday 16 <sup>th</sup>   | Terence MacSwiney Community College,          |
|           | L – Sunday's Well to Hollyhill | September                 | Hollyhill, Knocknaheeny, Cork, T23 DY01       |
|           |                                | 6.30pm - 8pm              |                                               |
|           |                                |                           |                                               |
| 3         | E – Ballincollig to City       | Thursday 15 <sup>th</sup> | University College Cork (UCC), Boole Basement |
|           | F – Bishopstown to City        | September                 | 3, College Road, Cork, T12 K8AF               |
|           |                                | 7.30pm – 9pm              |                                               |
|           |                                |                           |                                               |