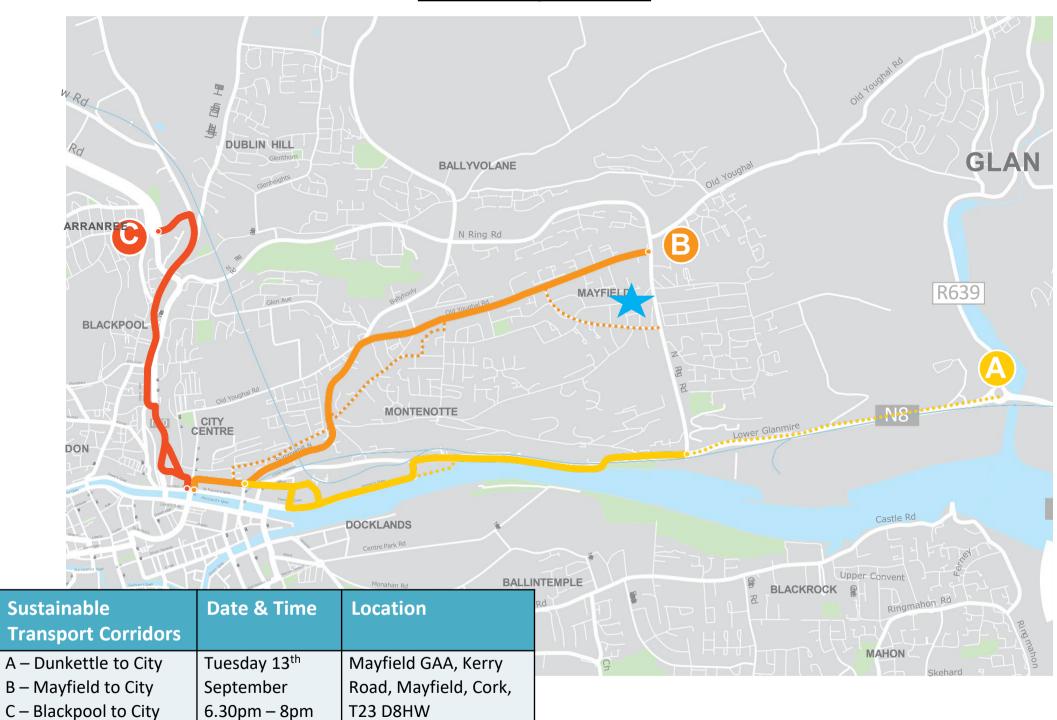

# **BusConnects Cork Community Forums**

| Forum No. | Corridors                      |                           |                                               |
|-----------|--------------------------------|---------------------------|-----------------------------------------------|
| 1         | A – Dunkettle to City          | Tuesday 13 <sup>th</sup>  | Mayfield GAA, Kerry Road, Mayfield, Cork, T23 |
|           | B – Mayfield to City           | September                 | D8HW                                          |
|           | C – Blackpool to City          | 6.30pm – 8pm              |                                               |
|           |                                |                           |                                               |
| 2         | D – Hollyhill to City          | Friday 16 <sup>th</sup>   | Terence MacSwiney Community College,          |
|           | L – Sunday's Well to Hollyhill | September                 | Hollyhill, Knocknaheeny, Cork, T23 DY01       |
|           |                                | 6.30pm - 8pm              |                                               |
|           |                                |                           |                                               |
| 3         | E – Ballincollig to City       | Thursday 15 <sup>th</sup> | University College Cork (UCC), Boole Basement |
|           | F – Bishopstown to City        | September                 | 3, College Road, Cork, T12 K8AF               |
|           |                                | 7.30pm – 9pm              |                                               |
|           |                                |                           |                                               |